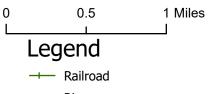

|       |                        | tion of Parker County Not all Streets will label on map due |                                                                          |
|-------|------------------------|-------------------------------------------------------------|--------------------------------------------------------------------------|
|       | SW 23RD ST             | MINERAL WELLS                                               | <b>39,</b> 39B                                                           |
| 24TH  | NE 24TH AVE            | MINERAL WELLS                                               | <b>31</b> ,31C                                                           |
|       | NE 24TH ST             | MINERAL WELLS                                               | <b>30</b> ,30D                                                           |
|       | SE 24TH AVE            | MINERAL WELLS                                               | <b>40</b> ,40A                                                           |
|       | SE 24TH ST             | MINERAL WELLS                                               | <b>39</b> ,39B                                                           |
|       | SW 24TH ST             | MINERAL WELLS                                               | <b>39,</b> 39B                                                           |
|       | SE 24 1/2 AVE          | MINERAL WELLS                                               | <b>31</b> ,31C, <b>40</b> ,40A                                           |
| 25TH  | NW 25TH ST             | MINERAL WELLS                                               | <b>30</b> ,30D                                                           |
|       | SE 25TH AVE            | MINERAL WELLS                                               | <b>31</b> ,31C, <b>40</b> ,40A                                           |
|       | SE 25TH ST             | MINERAL WELLS                                               | <b>39,</b> 39B                                                           |
|       | SW 25TH AVE            | MINERAL WELLS                                               | <b>30</b> ,30C, <b>39</b> ,39A                                           |
|       | SW 25TH ST             | MINERAL WELLS                                               | <b>39,</b> 39B                                                           |
| 26711 | NE 26TH AVE            |                                                             | <b>31</b> ,31C                                                           |
| 26TH  |                        | MINERAL WELLS                                               |                                                                          |
|       | NE 26TH ST             | MINERAL WELLS                                               | 30,30D                                                                   |
|       | SE 26TH AVE            | MINERAL WELLS                                               | <b>31</b> ,31C, <b>40</b> ,40A                                           |
|       | SW 26TH AVE            | MINERAL WELLS                                               | <b>30</b> ,30C, <b>39</b> ,39A                                           |
|       | SW 26TH ST             | MINERAL WELLS                                               | <b>39,</b> 39B                                                           |
| 27TH  | NE 27TH AVE            | MINERAL WELLS                                               | <b>31</b> ,31C                                                           |
|       | NE 27TH ST             | MINERAL WELLS                                               | <b>30</b> ,30D                                                           |
|       | SE 27TH AVE            | MINERAL WELLS                                               | <b>31</b> ,31C                                                           |
|       | SW 27TH ST             | MINERAL WELLS                                               | <b>39,</b> 39B                                                           |
| 28TH  | SE 28TH AVE            | MINERAL WELLS                                               | <b>31</b> ,31C                                                           |
|       | SW 28TH ST             | MINERAL WELLS                                               | <b>39,</b> 39B                                                           |
| 29TH  | SW 29TH ST             | MINERAL WELLS                                               | <b>39,</b> 39B                                                           |
|       | NW 31ST ST             | MINERAL WELLS                                               | <b>30</b> ,30B                                                           |
|       | NW 32ND ST             | MINERAL WELLS                                               | <b>30</b> ,30B                                                           |
| 33    | PARK RD 33             | ORIGINATES STEPHENS CO/ PK WEST                             | <b>15</b> ,15C, <b>24</b> ,24A                                           |
|       | NW 33RD ST             | MINERAL WELLS                                               | <b>30</b> ,30B                                                           |
|       | PARK RD 36             |                                                             |                                                                          |
| 36    |                        | PK EAST/ PALO PINTO                                         | <b>16</b> ,16B,16C,16D, <b>17</b> ,17A                                   |
|       | NE 39TH AVE            | MINERAL WELLS                                               | <b>31</b> ,31C                                                           |
|       | NE 40TH AVE            | MINERAL WELLS                                               | <b>31</b> ,31C                                                           |
| 41TH  | NE 41ST AVE            | MINERAL WELLS                                               | <b>31</b> ,31C                                                           |
| 52    | FM 52                  | PALO PINTO                                                  | 13,14                                                                    |
| 71    | PARK RD 71             | MINERAL WELLS STATE PARK                                    | <b>31</b> ,31D                                                           |
|       | PARK RD 71 B           | MINERAL WELLS STATE PARK                                    | <b>31</b> ,31D                                                           |
|       | PARK RD 71 C           | MINERAL WELLS STATE PARK                                    | <b>31</b> ,31B,31D                                                       |
| 108   | STATE HIGHWAY 108      | PALO PINTO                                                  | <b>66</b> ,66A,66B, <b>67</b> ,67A,67C                                   |
| 129   | FM 129 - NORTH         | PALO PINTO                                                  | <b>54,55</b> ,55A,55B,55C, <b>62</b> ,62A                                |
|       | FM 129 - SOUTH         | PALO PINTO                                                  | <b>55</b> ,55B                                                           |
| 180   | US HIGHWAY 180 - EAST  | PALO PINTO                                                  | <b>31</b> ,31C,31D                                                       |
|       | US HIGHWAY 180 - WEST  | PALO PINTO                                                  | <b>30</b> ,30C, <b>33,34,36</b> ,36C,36D, <b>41,42,43</b>                |
| 193   | STATE HIGHWAY 193      | PALO PINTO                                                  | <b>67</b> ,67A,67B, <b>68</b> ,68A,68C,68D                               |
| 207   | FM 207                 | PALO PINTO                                                  | 57                                                                       |
| 254   | STATE HIGHWAY 254      | PALO PINTO                                                  | <b>9</b> ,9D, <b>10,11</b> ,11C,11D, <b>12,13,14</b> ,14C                |
| 281   | US HIGHWAY 281 - NORTH | PALO PINTO                                                  | <b>6,14,22,30</b> ,30B,30D                                               |
| 201   |                        |                                                             |                                                                          |
| 200   | US HIGHWAY 281 - SOUTH | PALO PINTO                                                  | <b>39</b> ,39B,39D, <b>47,55</b> ,55B,55D, <b>63</b> ,63B,63D, <b>71</b> |
| 300   | COUNTY ROAD 300        | ORGINATES IN STEPHENS CO/ PK WEST                           | 15,15C                                                                   |
|       | STATE HIGHWAY 337      | PALO PINTO                                                  | <b>2,11</b> ,11A,11D, <b>19,1,20,29,30</b> ,30C                          |
|       | M H 379                | MINERAL WELLS                                               | <b>39</b> ,39B, <b>40</b> ,40A                                           |
| 397   | BUSINESS LOOP 397      | PALO PINTO                                                  | <b>11</b> ,11D                                                           |
| 533   | LOOP 533               | PALO PINTO                                                  | 1                                                                        |
| 919   | FM 919 - SOUTH         | PALO PINTO                                                  | <b>43,51,60</b> ,60A,60C, <b>68</b> ,68A                                 |
| 1148  | FM 1148                | PALO PINTO                                                  | <b>15</b> ,15A,15B, <b>16</b> ,16A                                       |
| 1195  | FM 1195                | PALO PINTO                                                  | <b>31</b> ,31C, <b>39</b> ,39D, <b>40</b> ,40A,40C                       |
| 1821  | FM 1821                | PALO PINTO                                                  | <b>31</b> ,31A,31C                                                       |
|       | FM 1885 - WEST         | PALO PINTO                                                  | 14                                                                       |
|       | FM 2201                | PALO PINTO                                                  | <b>62</b> ,62A,62B, <b>63</b> ,63A,63B                                   |
|       | FM 2256                | PALO PINTO                                                  | <b>39</b> ,39B,39D, <b>47</b>                                            |
|       | FM 2270                | PALO PINTO                                                  | 22                                                                       |
|       | FM 2353 - NORTH        | PALO PINTO                                                  | <b>9,</b> 9C,9D, <b>17</b> ,17A                                          |
| 2333  |                        |                                                             |                                                                          |
| 2272  | FM 2353 - SOUTH        | PALO PINTO                                                  | 17,17A,17C                                                               |
|       | FM 2372                | PALO PINTO                                                  | 65                                                                       |
| 2692  | FM 2692                | PALO PINTO                                                  | <b>53</b> ,53C, <b>60</b> ,60B,60C,60D, <b>68</b> ,68A                   |