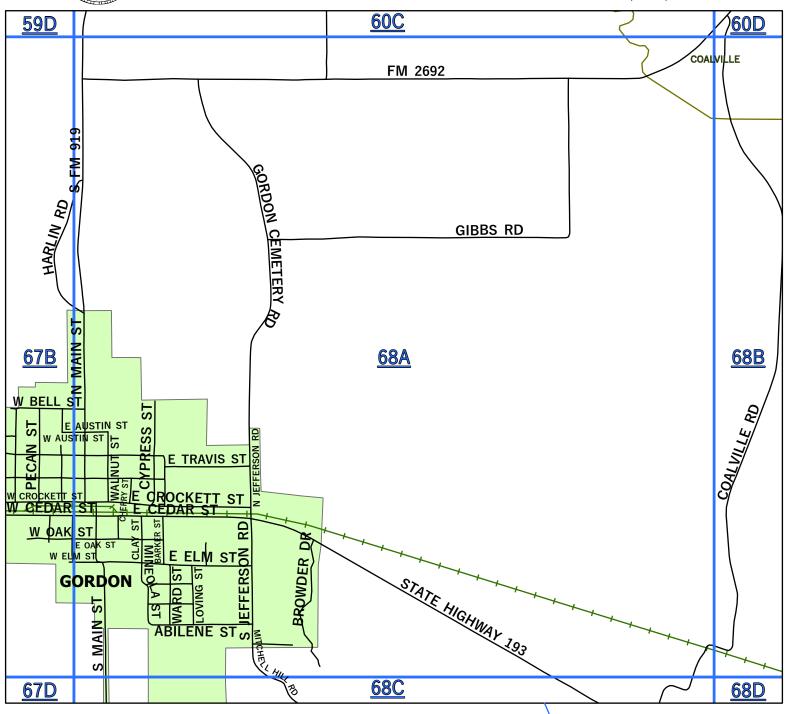

The Palo Pinto County digital map data was created to assist in locating roads, locating addresses, E911dispatch, network and routing applications. Palo Pinto County 911 Addressing Services and the NCTCOG are charged with the development and maintenance of the county's geographic database and are committed to offering accurate, useful, and current information about the County. Though every effort has been made to ensure accuracy, errors and conditions originating from physical sources used to develop the database may be reflected in the data supplied. Palo Pinto 911 Addressing nor NCTCOG shall be held liable for any errors in this data and this data cannot be constructed to be a legal document. The user must be aware of the data conditions and bear responsibility for the appropriate use of the information. To report an inaccuracy or obtain a copy of these maps, contact Palo Pinto 911 Addressing. These maps may not be reproduced for sale. Mapbook updated 2022