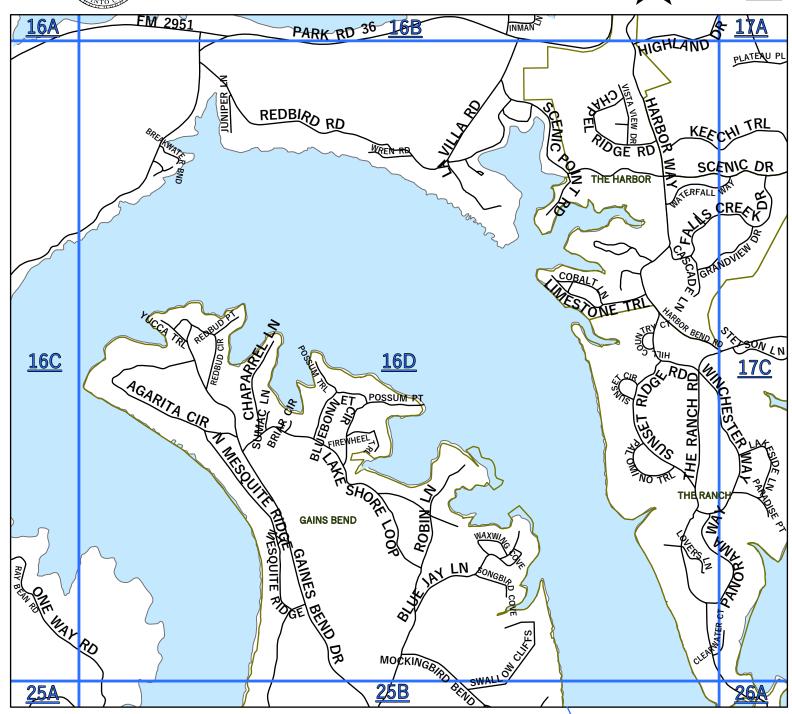

| 2002     | EN 4 2002           | DALO BINITO                       |                                                    |
|----------|---------------------|-----------------------------------|----------------------------------------------------|
| _        | FM 2803             | PALO PINTO                        | 70                                                 |
| 2951     | FM 2951             | PK EAST/ PALO PINTO               | <b>15</b> ,15D, <b>16</b> ,16A,16B,16C             |
| 3002     | P R 3002            | PK WEST/ GRAHAM                   | <b>15</b> ,15C                                     |
| 3027     | FM 3027             | MINERAL WELLS                     | <b>30</b> ,30A,30B                                 |
| 3028     | FM 3028             | PALO PINTO                        | <b>40</b> ,40C                                     |
| 3137     | FM 3137             | LAKE PALO PINTO/ PALO PINTO       | <b>52</b> ,52B,52D, <b>53</b> ,53A, <b>60</b> ,60A |
|          | ABILENE ST          | GORDON                            | <b>68</b> ,68A                                     |
|          | ACUFF LN            | SANTO                             | <b>62,</b> 62A                                     |
|          |                     |                                   |                                                    |
|          | ADAMS AVE           | STRAWN                            | <b>66</b> ,66A,66C                                 |
|          | ADDISON RD          | LIPAN                             | 72                                                 |
|          | AERO MARINE DR      | PK EAST/ SPORTSMANS WORLD/ STRAWN | <b>25</b> ,25C                                     |
|          | AGARITA CIR         | PK EAST/ GAINS BEND/ GRAFORD      | <b>16</b> ,16D                                     |
|          | AHLEFELD LN         | PALO PINTO                        | <b>53</b> ,53B                                     |
|          | AIRPORT RD          | PK EAST/ GRAFORD                  | <b>8,16</b> ,16B, <b>17</b> ,17A                   |
|          | AIRPORT RD          | MINERAL WELLS                     | <b>40</b> ,40A,40B                                 |
|          | ALAMO ST            | MINERAL WELLS                     | <b>30</b> ,30C                                     |
|          | ALEXANDER           | MINERAL WELLS                     | <b>31</b> ,31B                                     |
|          |                     | SANTO                             | <b>55,</b> 55C                                     |
|          | ALLEN LN            |                                   |                                                    |
| <u> </u> | ALLEN ST            | MINGUS                            | <b>67</b> ,67A                                     |
| <u></u>  | ALPINE ST           | GORDON                            | <b>68</b> ,68A                                     |
| <u></u>  | AMERICAN LEGION DR  | MINERAL WELLS                     | <b>30</b> ,30C,30D                                 |
|          | ANDERSON            | MINERAL WELLS                     | <b>31</b> ,31B                                     |
|          | ANDERSON LN         | MINERAL WELLS                     | <b>39</b> ,39C                                     |
|          | ANDERSON TRL        | MINERAL WELLS                     | <b>38</b> ,38D                                     |
|          | ANGLER LN           | 7 R RANCH/ GORDON                 | <b>61</b> ,61C                                     |
|          | ANN LN              | MINERAL WELLS                     | <b>31</b> ,31A                                     |
|          |                     |                                   | <b>30,</b> 30D                                     |
|          | ANN RD              | MINERAL WELLS                     |                                                    |
| -        | ANTLER DR           | PK EAST/ SPORTSMANS WORLD/ STAWN  | <b>25</b> ,25A                                     |
|          | APACHE DR           | MINERAL WELLS                     | <b>31</b> ,31A                                     |
|          | ARLENE LN           | MINERAL WELLS                     | <b>40</b> ,40C                                     |
|          | ARMADILLO LN        | PALO PINTO LAKE/ GORDON           | <b>53</b> ,53C                                     |
|          | ARMSTRONG ALY       | RANGER RIDGE/ STRAWN              | <b>58</b> ,58A                                     |
|          | ARROWHEAD RD        | PK WEST/ GRAHAM                   | <b>16</b> ,16A                                     |
|          | ARROWHEAD TRL       | PK WEST/ GRAHAM                   | <b>16</b> ,16A                                     |
|          | ARTS WAY            | 7 R RANCH/ GORDON                 | <b>60</b> ,60D                                     |
|          | ATLAS LN            | PK EAST/ GRAFORD                  | <b>9</b> ,9C                                       |
|          |                     | PK EAST/ THE CLIFFS/ GRAFORD      | <b>26</b> ,26A                                     |
|          | AUGUSTA CT          |                                   | ·                                                  |
| -        | AUSTIN AVE          | STRAWN                            | <b>66,</b> 66A                                     |
|          | AUSTIN DR           | MINERAL WELLS                     | <b>30</b> ,30C                                     |
|          | AUSTIN RD           | PERRIN                            | 14                                                 |
|          | AUSTIN ST           | SANTO                             | <b>62</b> ,62A                                     |
|          | AUSTIN ST - EAST    | GORDON                            | <b>68</b> ,68A                                     |
|          | AUSTIN ST - WEST    | GORDON                            | <b>67</b> ,67B                                     |
|          | AUTUMN CT           | MINERAL WELLS                     | <b>30</b> ,30D                                     |
|          | AUTUMNWOOD RD       | MINERAL WELLS                     | <b>39</b> ,39D                                     |
|          | AYERS RD            | MINERAL WELLS                     | 47                                                 |
| <b>—</b> |                     | PALO PINTO LAKE/ GORDON           | <b>60</b> ,60B                                     |
|          | AZTEC DR            | ,                                 |                                                    |
| В        | BABS PRIVATE DR     | MINGUS                            | <b>67</b> ,67C                                     |
|          | BABS ST             | MINGUS                            | <b>67</b> ,67C                                     |
|          | BAILEY ST           | ORAN COMMUNITY/ GRAFORD           | 13                                                 |
|          | BAIT SHACK RD       | PALO PINTO LAKE/ GORDON           | <b>53</b> ,53C                                     |
|          | BAKER ST            | MINGUS                            | <b>67</b> ,67C                                     |
|          | BALCONES LN         | PK EAST/ HILLS ABOVE PK/ GRAFORD  | 1                                                  |
|          | BALD EAGLE CT       | PK EAST/ HILLS ABOVE PK/ GRAFORD  | 1                                                  |
|          | BALLEYCASTLE CT     | PK EAST/ THE CLIFFS/ GRAFORD      | <b>25</b> ,25B                                     |
|          | BALLEYCASTLE DR     | PK EAST/ THE CLIFFS/ GRAFORD      | <b>25</b> ,25B                                     |
| -        |                     | ·                                 | ·                                                  |
| -        | BALLPARK WAY        | PK EAST/THE RANCH/ GRAFORD        | 17,17C                                             |
|          | BALTRUSOL CT        | PK EAST/ THE CLIFFS/ GRAFORD      | <b>25</b> ,25B                                     |
|          | BALTRUSOL DR        | PK EAST/ THE CLIFFS/ GRAFORD      | <b>25</b> ,25B                                     |
|          | BANKHEAD HWY - EAST | MINERAL WELLS                     | 29                                                 |
|          | BANKHEAD HWY - WEST | MINERAL WELLS                     | <b>38</b> ,38B                                     |
|          | BARBER LAKES DR     | BRAZOS MOUNTAIN RANCH/MW          | <b>38</b> ,38D, <b>46</b> ,46A                     |
|          | BARKER RD           | MINERAL WELLS                     | <b>30</b> ,30C, <b>39</b> ,39A                     |
|          |                     |                                   |                                                    |