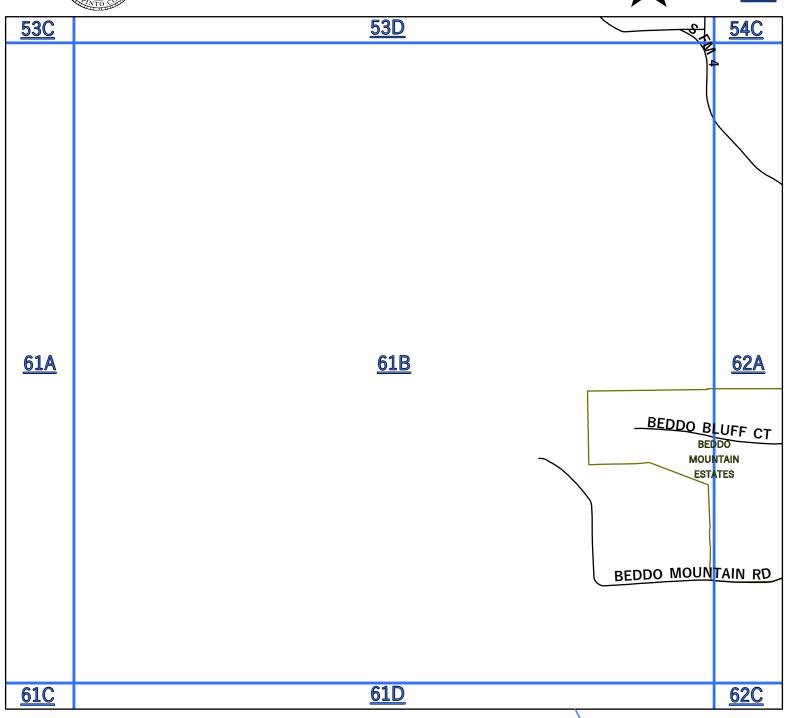

|                    |                                   | Lee co.                        |
|--------------------|-----------------------------------|--------------------------------|
| BARKER ST          | GORDON                            | <b>68</b> ,68A                 |
| BASS CIR           | PK EAST/ THE CLIFFS/ GRAFORD      | <b>25</b> ,25B                 |
| BAY HILL DR        | PK EAST/ THE CLIFFS/ GRAFORD      | <b>26</b> ,26A                 |
| BAYLOR ST          | MINERAL WELLS                     | <b>40</b> ,40A                 |
| BEARDEN LN         | MINGUS                            | <b>67</b> ,67C                 |
| BECKY DR           | MINERAL WELLS                     | <b>31</b> .31C                 |
| BEDDO BLUFF CT     | BEDDO MOUNTAIN ESTATES/ SANTO     | <b>61</b> ,61B, <b>62</b> ,62A |
|                    |                                   |                                |
| BEDDO MOUNTAIN RD  | BEDDO MOUNTAIN ESTATES/ SANTO     | <b>61</b> ,61B, <b>62</b> ,62A |
| BEETHAM RD         | MINERAL WELLS                     | <b>31</b> ,31C                 |
| BEL AIR LOOP       | PK EAST/ THE CLIFFS/ GRAFORD      | <b>25</b> ,25B                 |
| BELDING HOLLOW RD  | PK EAST/ GAINS BEND/ GRAFORD      | <b>25</b> ,25B                 |
| BELDING RD         | BRAD/STAWN                        | 41                             |
| BELETTA DR         | MINERAL WELLS                     | <b>31</b> ,31C                 |
| BELL ST            | SANTO                             | <b>62</b> ,62A                 |
| BELL ST - WEST     | GORDON                            | <b>67</b> ,67B                 |
| BELLAIRE CIR       | MINERAL WELLS                     | <b>31</b> ,31D                 |
|                    |                                   | ·                              |
| BENAVIDES LN       | PLEASANT VALLEY                   | <b>38</b> ,38C, <b>46</b> ,46A |
| BENNETT RD         | MINERAL WELLS                     | 21                             |
| BENNETT ST - EAST  | STRAWN                            | <b>66,</b> 66A                 |
| BENNETT ST - WEST  | STRAWN                            | <b>66,</b> 66A                 |
| BENT RD            | PALO PINTO LAKE/ PALO PINTO       | <b>53</b> ,53A                 |
| BERKSHIRE DR       | PK EAST/ THE CLIFFS/ GRAFORD      | <b>25</b> ,25B                 |
| BERRY LN           | PK WEST/ GRAHAM                   | <b>15</b> ,15B                 |
| BETTIS LN          | PK WEST/ GRAHAM                   | <b>15</b> ,15C                 |
| BIG BEND RD        | BRAZOS MOUNTAIN RANCH/ MW         |                                |
|                    |                                   | <b>46</b> ,46A                 |
| BIG COUNTRY CT     | BIG COUNTRY/ STRAWN               | 33                             |
| BIG COUNTRY TRL    | BIG COUNTRY/ STRAWN               | 33                             |
| BIG FOOT RD        | RANGER RIDGE/ STRAWN              | <b>58</b> ,58A                 |
| BINNEY ST - EAST   | STRAWN                            | <b>66,</b> 66A                 |
| BINNEY ST - WEST   | STRAWN                            | <b>66,</b> 66A                 |
| BIRDS EYE CT       | PK EAST/ HILLS ABOVE PK/ GRAFORD  | <b>9</b> ,9B                   |
| BIRKDALE CT        | PK EAST/ THE CLIFFS/ GRAFORD      | <b>25</b> ,25B, <b>26</b> ,26A |
| BLACKJACK ST       | PALO PINTO COMMUNITY              | <b>37</b> ,37C                 |
|                    | PK EAST/ HILLS ABOVE PK/ GRAFORD  | 10                             |
| BLAZING STAR CT    |                                   |                                |
| BLUE BIRD TRL      | GRAFORD                           | <b>16</b> ,16A                 |
| BLUE FIN RD        | PK WEST/ CADDO                    | <b>24</b> ,24A                 |
| BLUE FLAT RD       | GORDON                            | <b>68</b> ,68D, <b>69</b>      |
| BLUE JAY LN        | PK EAST/ GAINS BEND/ GRAFORD      | <b>16</b> ,16D                 |
| BLUEBONNET CIR     | PK EAST/ GAINS BEND/ GRAFORD      | <b>16</b> ,16D                 |
| BLUFF CREEK COVE   | PK EAST/ SPORTSMANS WORLD/ STRAWN | <b>25</b> ,25A                 |
| BLUFF CREEK DR     | PK EAST/ SPORTSMANS WORLD/ STRAWN | <b>25</b> ,25A,25C             |
| BLUFF CREEK PT     | PK EAST/ SPORTSMANS WORLD/ STRAWN | <b>25</b> ,25A                 |
|                    |                                   | ·                              |
| BLUFF RIDGE CIR    | THE RIDGE/MINERAL WELLS           | 13                             |
| BLUSHING BRIDE     | PK EAST/ JUNIPER RIDGE/ GRAFORD   | <b>16</b> ,16D                 |
| BOBBER LN          | 7 R RANCH/GORDON                  | <b>60</b> ,60D                 |
| BOCK ST            | GRAFORD                           | <b>11,</b> 11D                 |
| BOGGUS LN          | GORDON                            | <b>68</b> ,68C                 |
| BONNIE LN          | CORANADOS CAMP/ GRAFORD           | 29                             |
| BOONE ST           | MINGUS                            | <b>67</b> ,67C                 |
| BOSLEY RD - NORTH  | SANTO                             | <b>62</b> ,62B,62D             |
| BOSLEY RD - SOUTH  | SANTO                             | <b>63</b> ,63C, <b>71</b>      |
|                    | SANTO                             | 71                             |
| BOSLEY TRL - SOUTH |                                   |                                |
| BOUDEN             | GRAFORD                           | 11,11D                         |
| BOULDER DR         | PALO PINTO LAKE/ GORDON           | <b>52</b> ,52D                 |
| BOURNE CT          | MINERAL WELLS                     | <b>39</b> ,39C                 |
| BOWIE              | MINERAL WELLS                     | <b>31</b> ,31C                 |
| BOWIE AVE          | STRAWN                            | <b>66,</b> 66A                 |
| BOWIE ST           | SANTO                             | <b>62</b> ,62A                 |
| BOYD RD            | MINERAL WELLS                     | <b>40</b> ,40A,40B             |
| BOYLE LN           | MINERAL WELLS                     | <b>38</b> ,38B                 |
|                    |                                   | ·                              |
| BRACKEEN DR        | PK EAST/ THE CLIFFS/ GRAFORD      | <b>25</b> ,25B, <b>26</b> ,26A |
| BRAD RD            | BRAD/ STAWN                       | 33                             |
| BRANDY RD          | PK WEST/ CADDO                    | <b>24</b> ,24A                 |