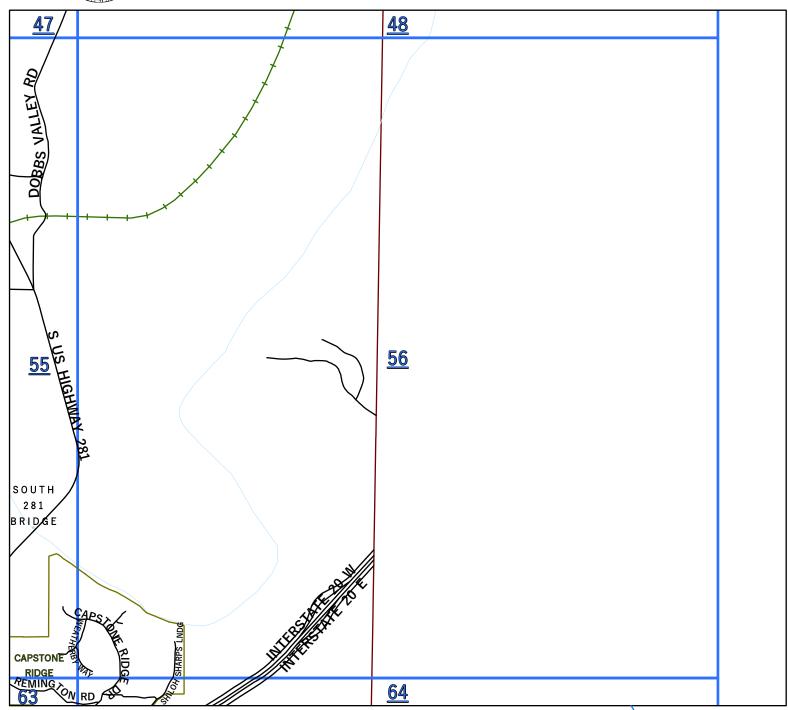

| <del>`</del> |                          | T             |                                                                                                                          |
|--------------|--------------------------|---------------|--------------------------------------------------------------------------------------------------------------------------|
|              | SE 13TH AVE              | MINERAL WELLS | <b>30</b> ,30D, <b>39</b> ,39B                                                                                           |
|              | SE 13TH ST               | MINERAL WELLS | <b>39</b> ,39B, <b>40</b> ,40A                                                                                           |
|              | SW 13TH AVE              | MINERAL WELLS | <b>30</b> ,30C,30D, <b>39</b> ,39B                                                                                       |
|              | SW 13TH ST               | MINERAL WELLS | <b>39</b> ,39B                                                                                                           |
| 14TH         | NE 14TH AVE              | MINERAL WELLS | <b>30</b> ,30D                                                                                                           |
|              | NE 14TH ST               | MINERAL WELLS | <b>30</b> ,30D                                                                                                           |
|              | NW 14TH ST               | MINERAL WELLS | <b>30</b> ,30D                                                                                                           |
|              | SE 14TH AVE              | MINERAL WELLS | <b>30</b> ,30D, <b>39</b> ,39B, <b>40</b> ,40A                                                                           |
|              |                          |               | <b>39</b> ,39B                                                                                                           |
|              | SE 14TH ST               | MINERAL WELLS |                                                                                                                          |
|              | SW 14TH AVE              | MINERAL WELLS | <b>30</b> ,30C                                                                                                           |
|              | SW 14TH ST               | MINERAL WELLS | <b>39</b> ,39B                                                                                                           |
| 15TH         | NE 15TH ST               | MINERAL WELLS | <b>30</b> ,30D                                                                                                           |
|              | NW 15TH ST               | MINERAL WELLS | <b>30</b> ,30D                                                                                                           |
|              | SE 15TH AVE              | MINERAL WELLS | <b>30</b> ,30D, <b>39</b> ,39B                                                                                           |
|              | SE 15TH ST               | MINERAL WELLS | <b>39</b> ,39B, <b>40</b> ,40A                                                                                           |
|              | SW 15TH AVE              | MINERAL WELLS | <b>30</b> ,30C                                                                                                           |
|              | SW 15TH ST               | MINERAL WELLS | <b>39</b> ,39B                                                                                                           |
| 16           | STATE HIGHWAY 16 - NORTH | PALO PINTO    | <b>1,9,9A,9B,9C,9D,17</b> ,17A,17C, <b>25</b> ,25D, <b>26</b> ,26A,26C, <b>34</b>                                        |
|              | STATE HIGHWAY 16 - SOUTH | PALO PINTO    | <b>42,50,58,</b> 58A, <b>65,66</b> ,66A                                                                                  |
| 16TH         | NE 16TH ST               | MINERAL WELLS | <b>30</b> ,30D                                                                                                           |
|              | NW 16TH ST               | MINERAL WELLS | <b>30</b> ,30D                                                                                                           |
|              | SE 16TH AVE              | MINERAL WELLS | <b>30</b> ,30D, <b>39</b> ,39B                                                                                           |
|              | SE 16TH ST               | MINERAL WELLS | <b>39</b> ,39B, <b>40</b> ,40A                                                                                           |
|              | SW 16TH ST               |               | <b>39</b> ,39B                                                                                                           |
| 17TH         |                          | MINERAL WELLS |                                                                                                                          |
| 1/11         | NE 17TH ST               | MINERAL WELLS | <b>30</b> ,30D                                                                                                           |
|              | NW 17TH ST               | MINERAL WELLS | <b>30</b> ,30D                                                                                                           |
| -            | SE 17TH AVE              | MINERAL WELLS | <b>30</b> ,30D, <b>39</b> ,39B                                                                                           |
|              | SE 17TH ST               | MINERAL WELLS | <b>39</b> ,39B                                                                                                           |
|              | SW 17TH ST               | MINERAL WELLS | <b>39</b> ,39B                                                                                                           |
| 18TH         | NE 18TH ST               | MINERAL WELLS | <b>30</b> ,30D                                                                                                           |
|              | NW 18TH ST               | MINERAL WELLS | <b>30</b> ,30D                                                                                                           |
|              | SE 18TH AVE              | MINERAL WELLS | <b>30</b> ,30D, <b>39</b> ,39B                                                                                           |
|              | SE 18TH ST               | MINERAL WELLS | <b>39</b> ,39B                                                                                                           |
|              | SW 18TH ST               | MINERAL WELLS | <b>39</b> ,39B                                                                                                           |
| 19TH         | NE 19TH ST               | MINERAL WELLS | <b>30</b> ,30D                                                                                                           |
|              | NW 19TH ST               | MINERAL WELLS | <b>30</b> ,30D                                                                                                           |
|              | SE 19TH AVE              | MINERAL WELLS | <b>40</b> ,40A                                                                                                           |
|              | SE 19TH ST               | MINERAL WELLS | <b>39</b> ,39B, <b>40</b> ,40A                                                                                           |
|              | SW 19TH ST               | MINERAL WELLS | <b>39</b> ,39B                                                                                                           |
|              | INTERSTATE 20            | PALO PINTO    | <b>56</b> ,56C, <b>62</b> ,62C,62D, <b>63</b> ,63B,63C, <b>64</b> ,64A, <b>67</b> ,67D, <b>68</b> ,68C,68D, <b>69,70</b> |
|              | NE 20TH AVE              | MINERAL WELLS | <b>30</b> ,30D                                                                                                           |
|              | NE 20TH ST               | MINERAL WELLS | <b>30</b> ,30D                                                                                                           |
|              | NW 20TH ST               | MINERAL WELLS | <b>30</b> ,30D                                                                                                           |
|              | SE 20TH AVE              | MINERAL WELLS | <b>31</b> ,31C                                                                                                           |
|              |                          |               | <b>39,</b> 39B                                                                                                           |
|              | SE 20TH ST               | MINERAL WELLS | •                                                                                                                        |
| 2457         | SW 20TH ST               | MINERAL WELLS | <b>39,</b> 39B                                                                                                           |
| 21ST         | NE 21ST AVE              | MINERAL WELLS | <b>30</b> ,30D                                                                                                           |
|              | NE 21ST ST               | MINERAL WELLS | <b>30</b> ,30D                                                                                                           |
|              | NW 21ST ST               | MINERAL WELLS | <b>30</b> ,30D                                                                                                           |
| -            | SE 21ST AVE              | MINERAL WELLS | <b>40</b> ,40A                                                                                                           |
|              | SE 21ST RD               | MINERAL WELLS | <b>40</b> ,40A                                                                                                           |
|              | SE 21ST ST               | MINERAL WELLS | <b>39</b> ,39B, <b>40</b> ,40A                                                                                           |
|              | SW 21ST ST               | MINERAL WELLS | <b>39,</b> 39B                                                                                                           |
| 22ND         | NE 22ND AVE              | MINERAL WELLS | <b>31</b> ,31C                                                                                                           |
|              | NE 22ND ST               | MINERAL WELLS | <b>30</b> ,30D                                                                                                           |
|              | NW 22ND ST               | MINERAL WELLS | <b>30</b> ,30D                                                                                                           |
|              | SE 22ND AVE              | MINERAL WELLS | <b>31</b> ,31C, <b>40</b> ,40A                                                                                           |
|              | SE 22ND ST               | MINERAL WELLS | <b>39,</b> 39B                                                                                                           |
|              | SW 22ND ST               | MINERAL WELLS | <b>39</b> ,39A,39B                                                                                                       |
| 23RD         | NE 23RD ST               | MINERAL WELLS | <b>31</b> ,31C                                                                                                           |
| 23110        | NW 23RD ST               | MINERAL WELLS | <b>30</b> ,30D                                                                                                           |
| <b>-</b>     |                          |               | <b>40</b> ,40A                                                                                                           |
|              | SE 23RD AVE              | MINERAL WELLS |                                                                                                                          |
|              | SE 23RD ST               | MINERAL WELLS | <b>39</b> ,39B                                                                                                           |