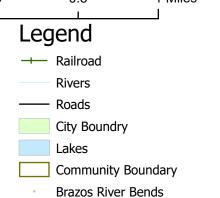

The Palo Pinto County digital map data was created to assist in locating roads, locating addresses, E911dispatch, network and routing applications. Palo Pinto County 911 Addressing Services and the NCTCOG are charged with the development and maintenance of the county's geographic database and are committed to offering accurate, useful, and current information about the County. Though every effort has been made to ensure accuracy, errors and conditions originating from physical sources used to develop the database may be reflected in the data supplied. Palo Pinto 911 Addressing nor NCTCOG shall be held liable for any errors in this data and this data cannot be constructed to be a legal document. The user must be aware of the data conditions and bear responsibility for the appropriate use of the information. To report an inaccuracy or obtain a copy of these maps, contact Palo Pinto 911 Addressing. These maps may not be reproduced for sale. Mapbook updated 2022