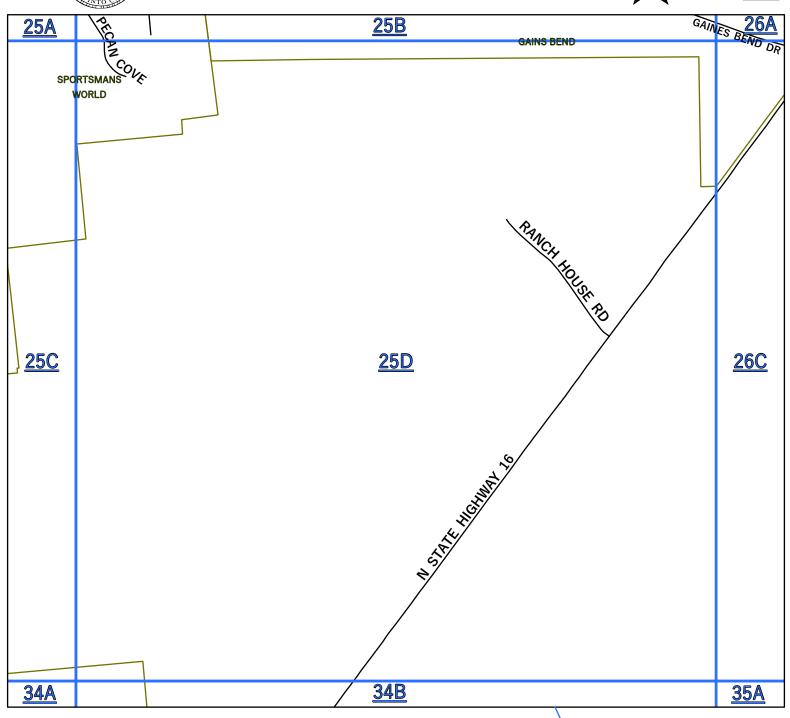

The Palo Pinto County digital map data was created to assist in locating roads, locating addresses, E911dispatch, network and routing applications. Palo Pinto County 911 Addressing Services and the NCTCOG are charged with the development and maintenance of the county's geographic database and are committed to offering accurate, useful, and current information about the County. Though every effort has been made to ensure accuracy, errors and conditions originating from physical sources used to develop the database may be reflected in the data supplied. Palo Pinto 911 Addressing nor NCTCOG shall be held liable for any errors in this data and this data cannot be constructed to be a legal document. The user must be aware of the data conditions and bear responsibility for the appropriate use of the information. To report an inaccuracy or obtain a copy of these maps, contact Palo Pinto 911 Addressing. These maps may not be reproduced for sale. Mapbook updated 2022