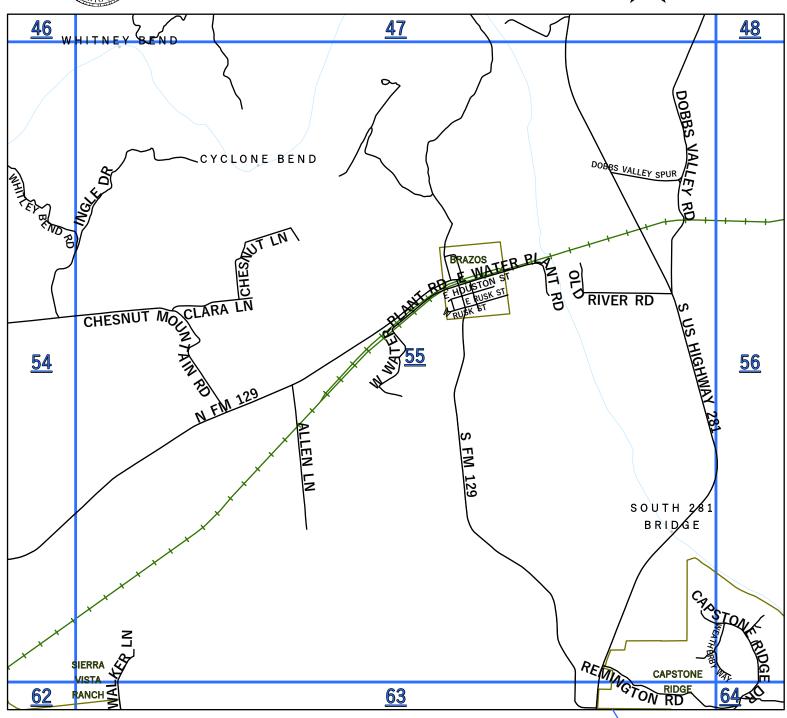

|       |                        | tion of Parker County Not all Streets will label on map due |                                                                          |
|-------|------------------------|-------------------------------------------------------------|--------------------------------------------------------------------------|
|       | SW 23RD ST             | MINERAL WELLS                                               | <b>39,</b> 39B                                                           |
| 24TH  | NE 24TH AVE            | MINERAL WELLS                                               | <b>31</b> ,31C                                                           |
|       | NE 24TH ST             | MINERAL WELLS                                               | <b>30</b> ,30D                                                           |
|       | SE 24TH AVE            | MINERAL WELLS                                               | <b>40</b> ,40A                                                           |
|       | SE 24TH ST             | MINERAL WELLS                                               | <b>39</b> ,39B                                                           |
|       | SW 24TH ST             | MINERAL WELLS                                               | <b>39,</b> 39B                                                           |
|       | SE 24 1/2 AVE          | MINERAL WELLS                                               | <b>31</b> ,31C, <b>40</b> ,40A                                           |
| 25TH  | NW 25TH ST             | MINERAL WELLS                                               | <b>30</b> ,30D                                                           |
|       | SE 25TH AVE            | MINERAL WELLS                                               | <b>31</b> ,31C, <b>40</b> ,40A                                           |
|       | SE 25TH ST             | MINERAL WELLS                                               | <b>39,</b> 39B                                                           |
|       | SW 25TH AVE            | MINERAL WELLS                                               | <b>30</b> ,30C, <b>39</b> ,39A                                           |
|       | SW 25TH ST             | MINERAL WELLS                                               | <b>39,</b> 39B                                                           |
| 26711 | NE 26TH AVE            |                                                             | <b>31</b> ,31C                                                           |
| 26TH  |                        | MINERAL WELLS                                               |                                                                          |
|       | NE 26TH ST             | MINERAL WELLS                                               | 30,30D                                                                   |
|       | SE 26TH AVE            | MINERAL WELLS                                               | <b>31</b> ,31C, <b>40</b> ,40A                                           |
|       | SW 26TH AVE            | MINERAL WELLS                                               | <b>30</b> ,30C, <b>39</b> ,39A                                           |
|       | SW 26TH ST             | MINERAL WELLS                                               | <b>39,</b> 39B                                                           |
| 27TH  | NE 27TH AVE            | MINERAL WELLS                                               | <b>31</b> ,31C                                                           |
|       | NE 27TH ST             | MINERAL WELLS                                               | <b>30</b> ,30D                                                           |
|       | SE 27TH AVE            | MINERAL WELLS                                               | <b>31</b> ,31C                                                           |
|       | SW 27TH ST             | MINERAL WELLS                                               | <b>39,</b> 39B                                                           |
| 28TH  | SE 28TH AVE            | MINERAL WELLS                                               | <b>31</b> ,31C                                                           |
|       | SW 28TH ST             | MINERAL WELLS                                               | <b>39,</b> 39B                                                           |
| 29TH  | SW 29TH ST             | MINERAL WELLS                                               | <b>39,</b> 39B                                                           |
|       | NW 31ST ST             | MINERAL WELLS                                               | <b>30</b> ,30B                                                           |
|       | NW 32ND ST             | MINERAL WELLS                                               | <b>30</b> ,30B                                                           |
| 33    | PARK RD 33             | ORIGINATES STEPHENS CO/ PK WEST                             | <b>15</b> ,15C, <b>24</b> ,24A                                           |
|       | NW 33RD ST             | MINERAL WELLS                                               | <b>30</b> ,30B                                                           |
|       | PARK RD 36             |                                                             |                                                                          |
| 36    |                        | PK EAST/ PALO PINTO                                         | <b>16</b> ,16B,16C,16D, <b>17</b> ,17A                                   |
|       | NE 39TH AVE            | MINERAL WELLS                                               | <b>31</b> ,31C                                                           |
|       | NE 40TH AVE            | MINERAL WELLS                                               | <b>31</b> ,31C                                                           |
| 41TH  | NE 41ST AVE            | MINERAL WELLS                                               | <b>31</b> ,31C                                                           |
| 52    | FM 52                  | PALO PINTO                                                  | 13,14                                                                    |
| 71    | PARK RD 71             | MINERAL WELLS STATE PARK                                    | <b>31</b> ,31D                                                           |
|       | PARK RD 71 B           | MINERAL WELLS STATE PARK                                    | <b>31</b> ,31D                                                           |
|       | PARK RD 71 C           | MINERAL WELLS STATE PARK                                    | <b>31</b> ,31B,31D                                                       |
| 108   | STATE HIGHWAY 108      | PALO PINTO                                                  | <b>66</b> ,66A,66B, <b>67</b> ,67A,67C                                   |
| 129   | FM 129 - NORTH         | PALO PINTO                                                  | <b>54,55</b> ,55A,55B,55C, <b>62</b> ,62A                                |
|       | FM 129 - SOUTH         | PALO PINTO                                                  | <b>55</b> ,55B                                                           |
| 180   | US HIGHWAY 180 - EAST  | PALO PINTO                                                  | <b>31</b> ,31C,31D                                                       |
|       | US HIGHWAY 180 - WEST  | PALO PINTO                                                  | <b>30</b> ,30C, <b>33,34,36</b> ,36C,36D, <b>41,42,43</b>                |
| 193   | STATE HIGHWAY 193      | PALO PINTO                                                  | <b>67</b> ,67A,67B, <b>68</b> ,68A,68C,68D                               |
| 207   | FM 207                 | PALO PINTO                                                  | 57                                                                       |
| 254   | STATE HIGHWAY 254      | PALO PINTO                                                  | <b>9</b> ,9D, <b>10,11</b> ,11C,11D, <b>12,13,14</b> ,14C                |
| 281   | US HIGHWAY 281 - NORTH | PALO PINTO                                                  | <b>6,14,22,30</b> ,30B,30D                                               |
| 201   |                        |                                                             |                                                                          |
| 200   | US HIGHWAY 281 - SOUTH | PALO PINTO                                                  | <b>39</b> ,39B,39D, <b>47,55</b> ,55B,55D, <b>63</b> ,63B,63D, <b>71</b> |
| 300   | COUNTY ROAD 300        | ORGINATES IN STEPHENS CO/ PK WEST                           | 15,15C                                                                   |
|       | STATE HIGHWAY 337      | PALO PINTO                                                  | <b>2,11</b> ,11A,11D, <b>19,1,20,29,30</b> ,30C                          |
|       | M H 379                | MINERAL WELLS                                               | <b>39</b> ,39B, <b>40</b> ,40A                                           |
| 397   | BUSINESS LOOP 397      | PALO PINTO                                                  | <b>11</b> ,11D                                                           |
| 533   | LOOP 533               | PALO PINTO                                                  | 1                                                                        |
| 919   | FM 919 - SOUTH         | PALO PINTO                                                  | <b>43,51,60</b> ,60A,60C, <b>68</b> ,68A                                 |
| 1148  | FM 1148                | PALO PINTO                                                  | <b>15</b> ,15A,15B, <b>16</b> ,16A                                       |
| 1195  | FM 1195                | PALO PINTO                                                  | <b>31</b> ,31C, <b>39</b> ,39D, <b>40</b> ,40A,40C                       |
| 1821  | FM 1821                | PALO PINTO                                                  | <b>31</b> ,31A,31C                                                       |
|       | FM 1885 - WEST         | PALO PINTO                                                  | 14                                                                       |
|       | FM 2201                | PALO PINTO                                                  | <b>62</b> ,62A,62B, <b>63</b> ,63A,63B                                   |
|       | FM 2256                | PALO PINTO                                                  | <b>39</b> ,39B,39D, <b>47</b>                                            |
|       | FM 2270                | PALO PINTO                                                  | 22                                                                       |
|       | FM 2353 - NORTH        | PALO PINTO                                                  | <b>9,</b> 9C,9D, <b>17</b> ,17A                                          |
| 2333  |                        |                                                             |                                                                          |
| 2272  | FM 2353 - SOUTH        | PALO PINTO                                                  | 17,17A,17C                                                               |
|       | FM 2372                | PALO PINTO                                                  | 65                                                                       |
| 2692  | FM 2692                | PALO PINTO                                                  | <b>53</b> ,53C, <b>60</b> ,60B,60C,60D, <b>68</b> ,68A                   |