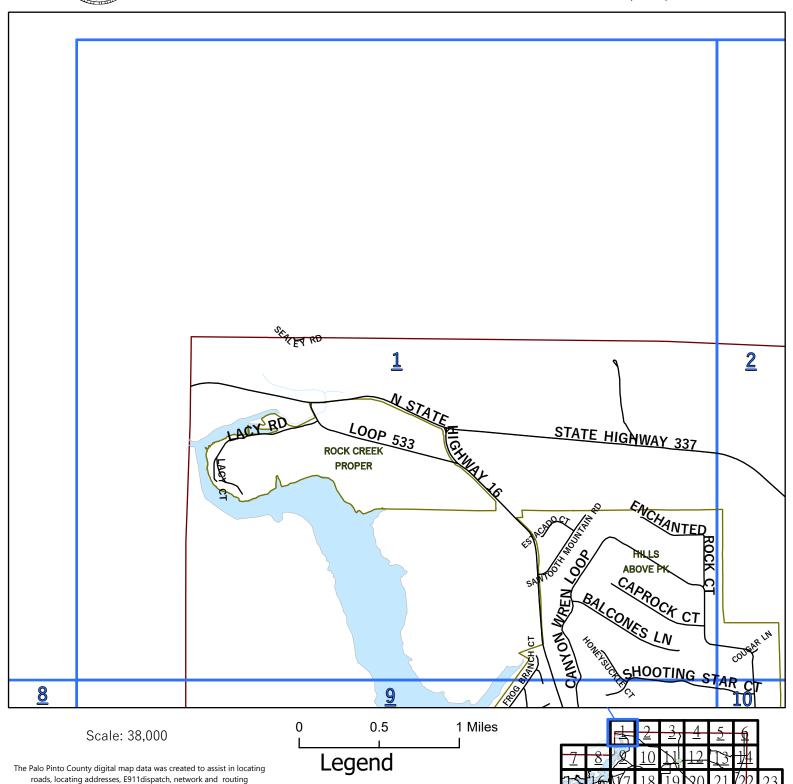

The Palo Pinto County digital map data was created to assist in locating roads, locating addresses, E911dispatch, network and routing applications. Palo Pinto County 911 Addressing Services and the NCTCOG are charged with the development and maintenance of the county's geographic database and are committed to offering accurate, useful, and current information about the County. Though every effort has been made to ensure accuracy, errors and conditions originating from physical sources used to develop the database may be reflected in the data supplied. Palo Pinto 911 Addressing nor NCTCOG shall be held liable for any errors in this data and this data cannot be constructed to be a legal document. The user must be aware of the data conditions and bear responsibility for the appropriate use of the information. To report an inaccuracy or obtain a copy of these maps, contact Palo Pinto 911 Addressing. These maps may not be reproduced for sale. Mapbook updated 2022