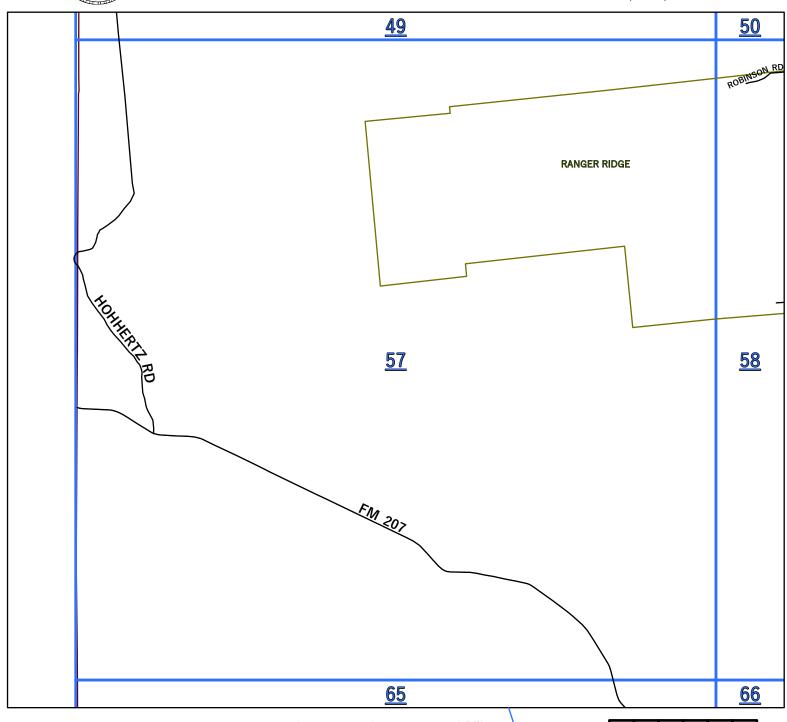

| <del>`</del> |                          | T             |                                                                                                                          |
|--------------|--------------------------|---------------|--------------------------------------------------------------------------------------------------------------------------|
|              | SE 13TH AVE              | MINERAL WELLS | <b>30</b> ,30D, <b>39</b> ,39B                                                                                           |
|              | SE 13TH ST               | MINERAL WELLS | <b>39</b> ,39B, <b>40</b> ,40A                                                                                           |
|              | SW 13TH AVE              | MINERAL WELLS | <b>30</b> ,30C,30D, <b>39</b> ,39B                                                                                       |
|              | SW 13TH ST               | MINERAL WELLS | <b>39</b> ,39B                                                                                                           |
| 14TH         | NE 14TH AVE              | MINERAL WELLS | <b>30</b> ,30D                                                                                                           |
|              | NE 14TH ST               | MINERAL WELLS | <b>30</b> ,30D                                                                                                           |
|              | NW 14TH ST               | MINERAL WELLS | <b>30</b> ,30D                                                                                                           |
|              | SE 14TH AVE              | MINERAL WELLS | <b>30</b> ,30D, <b>39</b> ,39B, <b>40</b> ,40A                                                                           |
|              |                          |               | <b>39</b> ,39B                                                                                                           |
|              | SE 14TH ST               | MINERAL WELLS |                                                                                                                          |
|              | SW 14TH AVE              | MINERAL WELLS | <b>30</b> ,30C                                                                                                           |
|              | SW 14TH ST               | MINERAL WELLS | <b>39</b> ,39B                                                                                                           |
| 15TH         | NE 15TH ST               | MINERAL WELLS | <b>30</b> ,30D                                                                                                           |
|              | NW 15TH ST               | MINERAL WELLS | <b>30</b> ,30D                                                                                                           |
|              | SE 15TH AVE              | MINERAL WELLS | <b>30</b> ,30D, <b>39</b> ,39B                                                                                           |
|              | SE 15TH ST               | MINERAL WELLS | <b>39</b> ,39B, <b>40</b> ,40A                                                                                           |
|              | SW 15TH AVE              | MINERAL WELLS | <b>30</b> ,30C                                                                                                           |
|              | SW 15TH ST               | MINERAL WELLS | <b>39</b> ,39B                                                                                                           |
| 16           | STATE HIGHWAY 16 - NORTH | PALO PINTO    | <b>1,9,9A,9B,9C,9D,17</b> ,17A,17C, <b>25</b> ,25D, <b>26</b> ,26A,26C, <b>34</b>                                        |
|              | STATE HIGHWAY 16 - SOUTH | PALO PINTO    | <b>42,50,58,</b> 58A, <b>65,66</b> ,66A                                                                                  |
| 16TH         | NE 16TH ST               | MINERAL WELLS | <b>30</b> ,30D                                                                                                           |
|              | NW 16TH ST               | MINERAL WELLS | <b>30</b> ,30D                                                                                                           |
|              | SE 16TH AVE              | MINERAL WELLS | <b>30</b> ,30D, <b>39</b> ,39B                                                                                           |
|              | SE 16TH ST               | MINERAL WELLS | <b>39</b> ,39B, <b>40</b> ,40A                                                                                           |
|              | SW 16TH ST               |               | <b>39</b> ,39B                                                                                                           |
| 17TH         |                          | MINERAL WELLS |                                                                                                                          |
| 1/11         | NE 17TH ST               | MINERAL WELLS | <b>30</b> ,30D                                                                                                           |
|              | NW 17TH ST               | MINERAL WELLS | <b>30</b> ,30D                                                                                                           |
| -            | SE 17TH AVE              | MINERAL WELLS | <b>30</b> ,30D, <b>39</b> ,39B                                                                                           |
|              | SE 17TH ST               | MINERAL WELLS | <b>39</b> ,39B                                                                                                           |
|              | SW 17TH ST               | MINERAL WELLS | <b>39</b> ,39B                                                                                                           |
| 18TH         | NE 18TH ST               | MINERAL WELLS | <b>30</b> ,30D                                                                                                           |
|              | NW 18TH ST               | MINERAL WELLS | <b>30</b> ,30D                                                                                                           |
|              | SE 18TH AVE              | MINERAL WELLS | <b>30</b> ,30D, <b>39</b> ,39B                                                                                           |
|              | SE 18TH ST               | MINERAL WELLS | <b>39</b> ,39B                                                                                                           |
|              | SW 18TH ST               | MINERAL WELLS | <b>39</b> ,39B                                                                                                           |
| 19TH         | NE 19TH ST               | MINERAL WELLS | <b>30</b> ,30D                                                                                                           |
|              | NW 19TH ST               | MINERAL WELLS | <b>30</b> ,30D                                                                                                           |
|              | SE 19TH AVE              | MINERAL WELLS | <b>40</b> ,40A                                                                                                           |
|              | SE 19TH ST               | MINERAL WELLS | <b>39</b> ,39B, <b>40</b> ,40A                                                                                           |
|              | SW 19TH ST               | MINERAL WELLS | <b>39</b> ,39B                                                                                                           |
|              | INTERSTATE 20            | PALO PINTO    | <b>56</b> ,56C, <b>62</b> ,62C,62D, <b>63</b> ,63B,63C, <b>64</b> ,64A, <b>67</b> ,67D, <b>68</b> ,68C,68D, <b>69,70</b> |
|              | NE 20TH AVE              | MINERAL WELLS | <b>30</b> ,30D                                                                                                           |
|              | NE 20TH ST               | MINERAL WELLS | <b>30</b> ,30D                                                                                                           |
|              | NW 20TH ST               | MINERAL WELLS | <b>30</b> ,30D                                                                                                           |
|              | SE 20TH AVE              | MINERAL WELLS | <b>31</b> ,31C                                                                                                           |
|              |                          |               | <b>39,</b> 39B                                                                                                           |
|              | SE 20TH ST               | MINERAL WELLS | •                                                                                                                        |
| 2457         | SW 20TH ST               | MINERAL WELLS | <b>39,</b> 39B                                                                                                           |
| 21ST         | NE 21ST AVE              | MINERAL WELLS | <b>30</b> ,30D                                                                                                           |
|              | NE 21ST ST               | MINERAL WELLS | <b>30</b> ,30D                                                                                                           |
|              | NW 21ST ST               | MINERAL WELLS | <b>30</b> ,30D                                                                                                           |
| -            | SE 21ST AVE              | MINERAL WELLS | <b>40</b> ,40A                                                                                                           |
|              | SE 21ST RD               | MINERAL WELLS | <b>40</b> ,40A                                                                                                           |
|              | SE 21ST ST               | MINERAL WELLS | <b>39</b> ,39B, <b>40</b> ,40A                                                                                           |
|              | SW 21ST ST               | MINERAL WELLS | <b>39,</b> 39B                                                                                                           |
| 22ND         | NE 22ND AVE              | MINERAL WELLS | <b>31</b> ,31C                                                                                                           |
|              | NE 22ND ST               | MINERAL WELLS | <b>30</b> ,30D                                                                                                           |
|              | NW 22ND ST               | MINERAL WELLS | <b>30</b> ,30D                                                                                                           |
|              | SE 22ND AVE              | MINERAL WELLS | <b>31</b> ,31C, <b>40</b> ,40A                                                                                           |
|              | SE 22ND ST               | MINERAL WELLS | <b>39,</b> 39B                                                                                                           |
|              | SW 22ND ST               | MINERAL WELLS | <b>39</b> ,39A,39B                                                                                                       |
| 23RD         | NE 23RD ST               | MINERAL WELLS | <b>31</b> ,31C                                                                                                           |
| 23110        | NW 23RD ST               | MINERAL WELLS | <b>30</b> ,30D                                                                                                           |
| <b>-</b>     |                          |               | <b>40</b> ,40A                                                                                                           |
|              | SE 23RD AVE              | MINERAL WELLS |                                                                                                                          |
|              | SE 23RD ST               | MINERAL WELLS | <b>39</b> ,39B                                                                                                           |