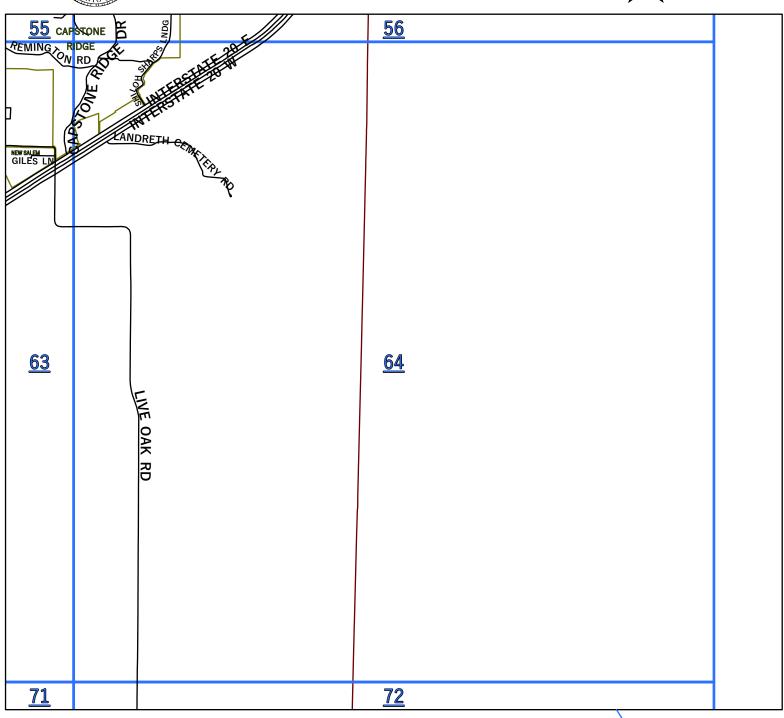

| <del>`</del> |                          | T             |                                                                                                                          |
|--------------|--------------------------|---------------|--------------------------------------------------------------------------------------------------------------------------|
|              | SE 13TH AVE              | MINERAL WELLS | <b>30</b> ,30D, <b>39</b> ,39B                                                                                           |
|              | SE 13TH ST               | MINERAL WELLS | <b>39</b> ,39B, <b>40</b> ,40A                                                                                           |
|              | SW 13TH AVE              | MINERAL WELLS | <b>30</b> ,30C,30D, <b>39</b> ,39B                                                                                       |
|              | SW 13TH ST               | MINERAL WELLS | <b>39</b> ,39B                                                                                                           |
| 14TH         | NE 14TH AVE              | MINERAL WELLS | <b>30</b> ,30D                                                                                                           |
|              | NE 14TH ST               | MINERAL WELLS | <b>30</b> ,30D                                                                                                           |
|              | NW 14TH ST               | MINERAL WELLS | <b>30</b> ,30D                                                                                                           |
|              | SE 14TH AVE              | MINERAL WELLS | <b>30</b> ,30D, <b>39</b> ,39B, <b>40</b> ,40A                                                                           |
|              |                          |               | <b>39</b> ,39B                                                                                                           |
|              | SE 14TH ST               | MINERAL WELLS |                                                                                                                          |
|              | SW 14TH AVE              | MINERAL WELLS | <b>30</b> ,30C                                                                                                           |
|              | SW 14TH ST               | MINERAL WELLS | <b>39</b> ,39B                                                                                                           |
| 15TH         | NE 15TH ST               | MINERAL WELLS | <b>30</b> ,30D                                                                                                           |
|              | NW 15TH ST               | MINERAL WELLS | <b>30</b> ,30D                                                                                                           |
|              | SE 15TH AVE              | MINERAL WELLS | <b>30</b> ,30D, <b>39</b> ,39B                                                                                           |
|              | SE 15TH ST               | MINERAL WELLS | <b>39</b> ,39B, <b>40</b> ,40A                                                                                           |
|              | SW 15TH AVE              | MINERAL WELLS | <b>30</b> ,30C                                                                                                           |
|              | SW 15TH ST               | MINERAL WELLS | <b>39</b> ,39B                                                                                                           |
| 16           | STATE HIGHWAY 16 - NORTH | PALO PINTO    | <b>1,9,9A,9B,9C,9D,17</b> ,17A,17C, <b>25</b> ,25D, <b>26</b> ,26A,26C, <b>34</b>                                        |
|              | STATE HIGHWAY 16 - SOUTH | PALO PINTO    | <b>42,50,58,</b> 58A, <b>65,66</b> ,66A                                                                                  |
| 16TH         | NE 16TH ST               | MINERAL WELLS | <b>30</b> ,30D                                                                                                           |
|              | NW 16TH ST               | MINERAL WELLS | <b>30</b> ,30D                                                                                                           |
|              | SE 16TH AVE              | MINERAL WELLS | <b>30</b> ,30D, <b>39</b> ,39B                                                                                           |
|              | SE 16TH ST               | MINERAL WELLS | <b>39</b> ,39B, <b>40</b> ,40A                                                                                           |
|              | SW 16TH ST               |               | <b>39</b> ,39B                                                                                                           |
| 17TH         |                          | MINERAL WELLS |                                                                                                                          |
| 1/11         | NE 17TH ST               | MINERAL WELLS | <b>30</b> ,30D                                                                                                           |
|              | NW 17TH ST               | MINERAL WELLS | <b>30</b> ,30D                                                                                                           |
| -            | SE 17TH AVE              | MINERAL WELLS | <b>30</b> ,30D, <b>39</b> ,39B                                                                                           |
|              | SE 17TH ST               | MINERAL WELLS | <b>39</b> ,39B                                                                                                           |
|              | SW 17TH ST               | MINERAL WELLS | <b>39</b> ,39B                                                                                                           |
| 18TH         | NE 18TH ST               | MINERAL WELLS | <b>30</b> ,30D                                                                                                           |
|              | NW 18TH ST               | MINERAL WELLS | <b>30</b> ,30D                                                                                                           |
|              | SE 18TH AVE              | MINERAL WELLS | <b>30</b> ,30D, <b>39</b> ,39B                                                                                           |
|              | SE 18TH ST               | MINERAL WELLS | <b>39</b> ,39B                                                                                                           |
|              | SW 18TH ST               | MINERAL WELLS | <b>39</b> ,39B                                                                                                           |
| 19TH         | NE 19TH ST               | MINERAL WELLS | <b>30</b> ,30D                                                                                                           |
|              | NW 19TH ST               | MINERAL WELLS | <b>30</b> ,30D                                                                                                           |
|              | SE 19TH AVE              | MINERAL WELLS | <b>40</b> ,40A                                                                                                           |
|              | SE 19TH ST               | MINERAL WELLS | <b>39</b> ,39B, <b>40</b> ,40A                                                                                           |
|              | SW 19TH ST               | MINERAL WELLS | <b>39</b> ,39B                                                                                                           |
|              | INTERSTATE 20            | PALO PINTO    | <b>56</b> ,56C, <b>62</b> ,62C,62D, <b>63</b> ,63B,63C, <b>64</b> ,64A, <b>67</b> ,67D, <b>68</b> ,68C,68D, <b>69,70</b> |
|              | NE 20TH AVE              | MINERAL WELLS | <b>30</b> ,30D                                                                                                           |
|              | NE 20TH ST               | MINERAL WELLS | <b>30</b> ,30D                                                                                                           |
|              | NW 20TH ST               | MINERAL WELLS | <b>30</b> ,30D                                                                                                           |
|              | SE 20TH AVE              | MINERAL WELLS | <b>31</b> ,31C                                                                                                           |
|              |                          |               | <b>39,</b> 39B                                                                                                           |
|              | SE 20TH ST               | MINERAL WELLS | •                                                                                                                        |
| 2457         | SW 20TH ST               | MINERAL WELLS | <b>39,</b> 39B                                                                                                           |
| 21ST         | NE 21ST AVE              | MINERAL WELLS | <b>30</b> ,30D                                                                                                           |
|              | NE 21ST ST               | MINERAL WELLS | <b>30</b> ,30D                                                                                                           |
|              | NW 21ST ST               | MINERAL WELLS | <b>30</b> ,30D                                                                                                           |
| -            | SE 21ST AVE              | MINERAL WELLS | <b>40</b> ,40A                                                                                                           |
|              | SE 21ST RD               | MINERAL WELLS | <b>40</b> ,40A                                                                                                           |
|              | SE 21ST ST               | MINERAL WELLS | <b>39</b> ,39B, <b>40</b> ,40A                                                                                           |
|              | SW 21ST ST               | MINERAL WELLS | <b>39,</b> 39B                                                                                                           |
| 22ND         | NE 22ND AVE              | MINERAL WELLS | <b>31</b> ,31C                                                                                                           |
|              | NE 22ND ST               | MINERAL WELLS | <b>30</b> ,30D                                                                                                           |
|              | NW 22ND ST               | MINERAL WELLS | <b>30</b> ,30D                                                                                                           |
|              | SE 22ND AVE              | MINERAL WELLS | <b>31</b> ,31C, <b>40</b> ,40A                                                                                           |
|              | SE 22ND ST               | MINERAL WELLS | <b>39,</b> 39B                                                                                                           |
|              | SW 22ND ST               | MINERAL WELLS | <b>39</b> ,39A,39B                                                                                                       |
| 23RD         | NE 23RD ST               | MINERAL WELLS | <b>31</b> ,31C                                                                                                           |
| 23110        | NW 23RD ST               | MINERAL WELLS | <b>30</b> ,30D                                                                                                           |
| <b>-</b>     |                          |               | <b>40</b> ,40A                                                                                                           |
|              | SE 23RD AVE              | MINERAL WELLS |                                                                                                                          |
|              | SE 23RD ST               | MINERAL WELLS | <b>39</b> ,39B                                                                                                           |