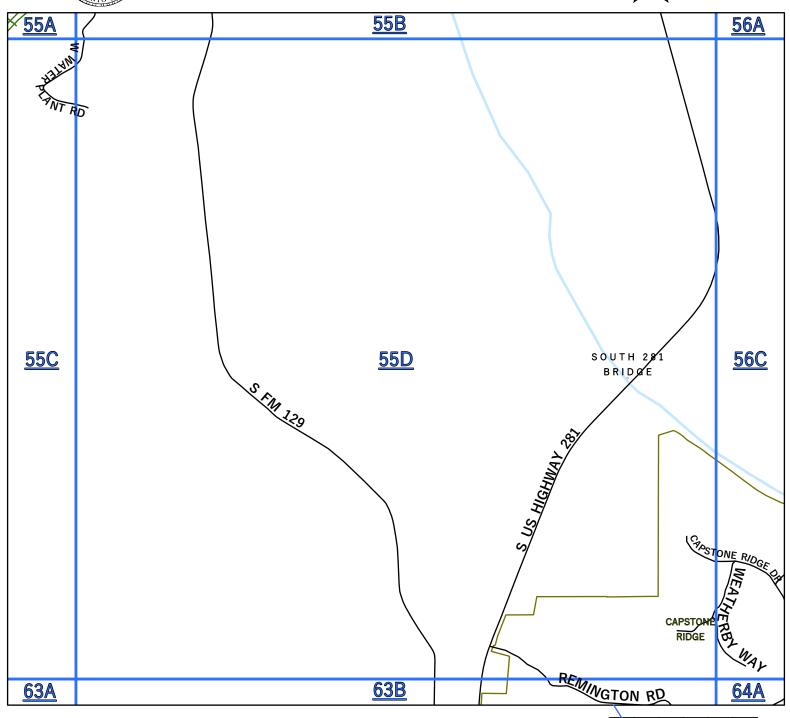

|       |                        | tion of Parker County Not all Streets will label on map due |                                                                          |
|-------|------------------------|-------------------------------------------------------------|--------------------------------------------------------------------------|
|       | SW 23RD ST             | MINERAL WELLS                                               | <b>39,</b> 39B                                                           |
| 24TH  | NE 24TH AVE            | MINERAL WELLS                                               | <b>31</b> ,31C                                                           |
|       | NE 24TH ST             | MINERAL WELLS                                               | <b>30</b> ,30D                                                           |
|       | SE 24TH AVE            | MINERAL WELLS                                               | <b>40</b> ,40A                                                           |
|       | SE 24TH ST             | MINERAL WELLS                                               | <b>39</b> ,39B                                                           |
|       | SW 24TH ST             | MINERAL WELLS                                               | <b>39,</b> 39B                                                           |
|       | SE 24 1/2 AVE          | MINERAL WELLS                                               | <b>31</b> ,31C, <b>40</b> ,40A                                           |
| 25TH  | NW 25TH ST             | MINERAL WELLS                                               | <b>30</b> ,30D                                                           |
|       | SE 25TH AVE            | MINERAL WELLS                                               | <b>31</b> ,31C, <b>40</b> ,40A                                           |
|       | SE 25TH ST             | MINERAL WELLS                                               | <b>39,</b> 39B                                                           |
|       | SW 25TH AVE            | MINERAL WELLS                                               | <b>30</b> ,30C, <b>39</b> ,39A                                           |
|       | SW 25TH ST             | MINERAL WELLS                                               | <b>39,</b> 39B                                                           |
| 26711 | NE 26TH AVE            |                                                             | <b>31</b> ,31C                                                           |
| 26TH  |                        | MINERAL WELLS                                               |                                                                          |
|       | NE 26TH ST             | MINERAL WELLS                                               | 30,30D                                                                   |
|       | SE 26TH AVE            | MINERAL WELLS                                               | <b>31</b> ,31C, <b>40</b> ,40A                                           |
|       | SW 26TH AVE            | MINERAL WELLS                                               | <b>30</b> ,30C, <b>39</b> ,39A                                           |
|       | SW 26TH ST             | MINERAL WELLS                                               | <b>39,</b> 39B                                                           |
| 27TH  | NE 27TH AVE            | MINERAL WELLS                                               | <b>31</b> ,31C                                                           |
|       | NE 27TH ST             | MINERAL WELLS                                               | <b>30</b> ,30D                                                           |
|       | SE 27TH AVE            | MINERAL WELLS                                               | <b>31</b> ,31C                                                           |
|       | SW 27TH ST             | MINERAL WELLS                                               | <b>39,</b> 39B                                                           |
| 28TH  | SE 28TH AVE            | MINERAL WELLS                                               | <b>31</b> ,31C                                                           |
|       | SW 28TH ST             | MINERAL WELLS                                               | <b>39,</b> 39B                                                           |
| 29TH  | SW 29TH ST             | MINERAL WELLS                                               | <b>39,</b> 39B                                                           |
|       | NW 31ST ST             | MINERAL WELLS                                               | <b>30</b> ,30B                                                           |
|       | NW 32ND ST             | MINERAL WELLS                                               | <b>30</b> ,30B                                                           |
| 33    | PARK RD 33             | ORIGINATES STEPHENS CO/ PK WEST                             | <b>15</b> ,15C, <b>24</b> ,24A                                           |
|       | NW 33RD ST             | MINERAL WELLS                                               | <b>30</b> ,30B                                                           |
|       | PARK RD 36             |                                                             |                                                                          |
| 36    |                        | PK EAST/ PALO PINTO                                         | <b>16</b> ,16B,16C,16D, <b>17</b> ,17A                                   |
|       | NE 39TH AVE            | MINERAL WELLS                                               | <b>31</b> ,31C                                                           |
|       | NE 40TH AVE            | MINERAL WELLS                                               | <b>31</b> ,31C                                                           |
| 41TH  | NE 41ST AVE            | MINERAL WELLS                                               | <b>31</b> ,31C                                                           |
| 52    | FM 52                  | PALO PINTO                                                  | 13,14                                                                    |
| 71    | PARK RD 71             | MINERAL WELLS STATE PARK                                    | <b>31</b> ,31D                                                           |
|       | PARK RD 71 B           | MINERAL WELLS STATE PARK                                    | <b>31</b> ,31D                                                           |
|       | PARK RD 71 C           | MINERAL WELLS STATE PARK                                    | <b>31</b> ,31B,31D                                                       |
| 108   | STATE HIGHWAY 108      | PALO PINTO                                                  | <b>66</b> ,66A,66B, <b>67</b> ,67A,67C                                   |
| 129   | FM 129 - NORTH         | PALO PINTO                                                  | <b>54,55</b> ,55A,55B,55C, <b>62</b> ,62A                                |
|       | FM 129 - SOUTH         | PALO PINTO                                                  | <b>55</b> ,55B                                                           |
| 180   | US HIGHWAY 180 - EAST  | PALO PINTO                                                  | <b>31</b> ,31C,31D                                                       |
|       | US HIGHWAY 180 - WEST  | PALO PINTO                                                  | <b>30</b> ,30C, <b>33,34,36</b> ,36C,36D, <b>41,42,43</b>                |
| 193   | STATE HIGHWAY 193      | PALO PINTO                                                  | <b>67</b> ,67A,67B, <b>68</b> ,68A,68C,68D                               |
| 207   | FM 207                 | PALO PINTO                                                  | 57                                                                       |
| 254   | STATE HIGHWAY 254      | PALO PINTO                                                  | <b>9</b> ,9D, <b>10,11</b> ,11C,11D, <b>12,13,14</b> ,14C                |
| 281   | US HIGHWAY 281 - NORTH | PALO PINTO                                                  | <b>6,14,22,30</b> ,30B,30D                                               |
| 201   |                        |                                                             |                                                                          |
| 200   | US HIGHWAY 281 - SOUTH | PALO PINTO                                                  | <b>39</b> ,39B,39D, <b>47,55</b> ,55B,55D, <b>63</b> ,63B,63D, <b>71</b> |
| 300   | COUNTY ROAD 300        | ORGINATES IN STEPHENS CO/ PK WEST                           | 15,15C                                                                   |
|       | STATE HIGHWAY 337      | PALO PINTO                                                  | <b>2,11</b> ,11A,11D, <b>19,1,20,29,30</b> ,30C                          |
|       | M H 379                | MINERAL WELLS                                               | <b>39</b> ,39B, <b>40</b> ,40A                                           |
| 397   | BUSINESS LOOP 397      | PALO PINTO                                                  | <b>11</b> ,11D                                                           |
| 533   | LOOP 533               | PALO PINTO                                                  | 1                                                                        |
| 919   | FM 919 - SOUTH         | PALO PINTO                                                  | <b>43,51,60</b> ,60A,60C, <b>68</b> ,68A                                 |
| 1148  | FM 1148                | PALO PINTO                                                  | <b>15</b> ,15A,15B, <b>16</b> ,16A                                       |
| 1195  | FM 1195                | PALO PINTO                                                  | <b>31</b> ,31C, <b>39</b> ,39D, <b>40</b> ,40A,40C                       |
| 1821  | FM 1821                | PALO PINTO                                                  | <b>31</b> ,31A,31C                                                       |
|       | FM 1885 - WEST         | PALO PINTO                                                  | 14                                                                       |
|       | FM 2201                | PALO PINTO                                                  | <b>62</b> ,62A,62B, <b>63</b> ,63A,63B                                   |
|       | FM 2256                | PALO PINTO                                                  | <b>39</b> ,39B,39D, <b>47</b>                                            |
|       | FM 2270                | PALO PINTO                                                  | 22                                                                       |
|       | FM 2353 - NORTH        | PALO PINTO                                                  | <b>9,</b> 9C,9D, <b>17</b> ,17A                                          |
| 2333  |                        |                                                             |                                                                          |
| 2272  | FM 2353 - SOUTH        | PALO PINTO                                                  | 17,17A,17C                                                               |
|       | FM 2372                | PALO PINTO                                                  | 65                                                                       |
| 2692  | FM 2692                | PALO PINTO                                                  | <b>53</b> ,53C, <b>60</b> ,60B,60C,60D, <b>68</b> ,68A                   |