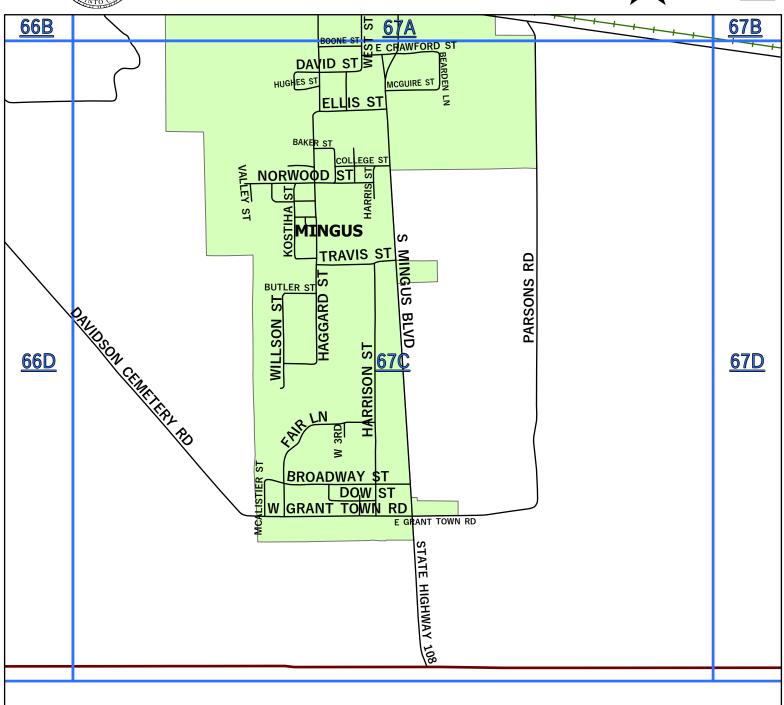

The Palo Pinto County digital map data was created to assist in locating roads, locating addresses, E911dispatch, network and routing applications. Palo Pinto County 911 Addressing Services and the NCTCOG are charged with the development and maintenance of the county's geographic database and are committed to offering accurate, useful, and current information about the County. Though every effort has been made to ensure accuracy, errors and conditions originating from physical sources used to develop the database may be reflected in the data supplied. Palo Pinto 911 Addressing nor NCTCOG shall be held liable for any errors in this data and this data cannot be constructed to be a legal document. The user must be aware of the data conditions and bear responsibility for the appropriate use of the information. To report an inaccuracy or obtain a copy of these maps, contact Palo Pinto 911 Addressing. These maps may not be reproduced for sale. Mapbook updated 2022