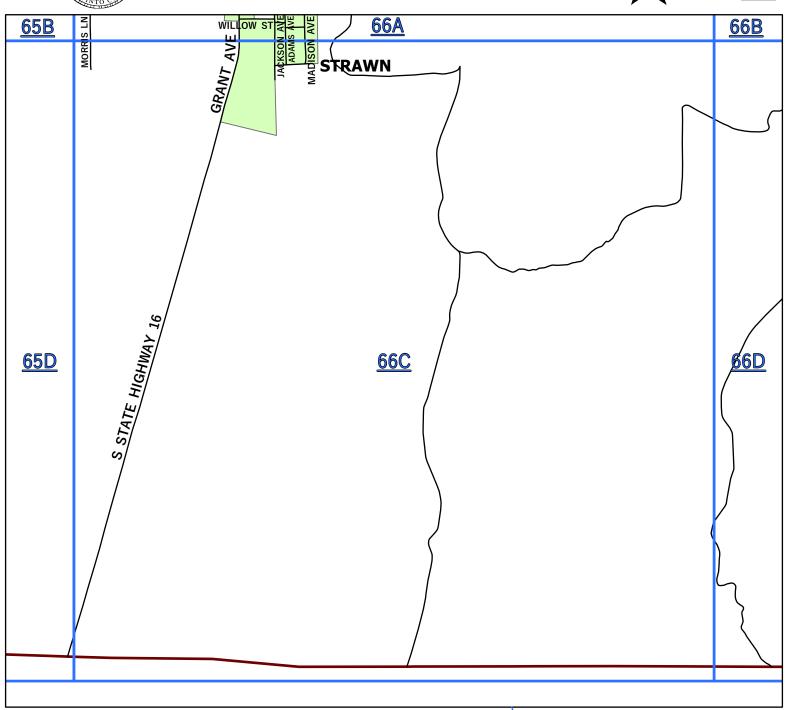

| <del>`</del> |                          | T             |                                                                                                                          |
|--------------|--------------------------|---------------|--------------------------------------------------------------------------------------------------------------------------|
|              | SE 13TH AVE              | MINERAL WELLS | <b>30</b> ,30D, <b>39</b> ,39B                                                                                           |
|              | SE 13TH ST               | MINERAL WELLS | <b>39</b> ,39B, <b>40</b> ,40A                                                                                           |
|              | SW 13TH AVE              | MINERAL WELLS | <b>30</b> ,30C,30D, <b>39</b> ,39B                                                                                       |
|              | SW 13TH ST               | MINERAL WELLS | <b>39</b> ,39B                                                                                                           |
| 14TH         | NE 14TH AVE              | MINERAL WELLS | <b>30</b> ,30D                                                                                                           |
|              | NE 14TH ST               | MINERAL WELLS | <b>30</b> ,30D                                                                                                           |
|              | NW 14TH ST               | MINERAL WELLS | <b>30</b> ,30D                                                                                                           |
|              | SE 14TH AVE              | MINERAL WELLS | <b>30</b> ,30D, <b>39</b> ,39B, <b>40</b> ,40A                                                                           |
|              |                          |               | <b>39</b> ,39B                                                                                                           |
|              | SE 14TH ST               | MINERAL WELLS |                                                                                                                          |
|              | SW 14TH AVE              | MINERAL WELLS | <b>30</b> ,30C                                                                                                           |
|              | SW 14TH ST               | MINERAL WELLS | <b>39</b> ,39B                                                                                                           |
| 15TH         | NE 15TH ST               | MINERAL WELLS | <b>30</b> ,30D                                                                                                           |
|              | NW 15TH ST               | MINERAL WELLS | <b>30</b> ,30D                                                                                                           |
|              | SE 15TH AVE              | MINERAL WELLS | <b>30</b> ,30D, <b>39</b> ,39B                                                                                           |
|              | SE 15TH ST               | MINERAL WELLS | <b>39</b> ,39B, <b>40</b> ,40A                                                                                           |
|              | SW 15TH AVE              | MINERAL WELLS | <b>30</b> ,30C                                                                                                           |
|              | SW 15TH ST               | MINERAL WELLS | <b>39</b> ,39B                                                                                                           |
| 16           | STATE HIGHWAY 16 - NORTH | PALO PINTO    | <b>1,9,9A,9B,9C,9D,17</b> ,17A,17C, <b>25</b> ,25D, <b>26</b> ,26A,26C, <b>34</b>                                        |
|              | STATE HIGHWAY 16 - SOUTH | PALO PINTO    | <b>42,50,58,</b> 58A, <b>65,66</b> ,66A                                                                                  |
| 16TH         | NE 16TH ST               | MINERAL WELLS | <b>30</b> ,30D                                                                                                           |
|              | NW 16TH ST               | MINERAL WELLS | <b>30</b> ,30D                                                                                                           |
|              | SE 16TH AVE              | MINERAL WELLS | <b>30</b> ,30D, <b>39</b> ,39B                                                                                           |
|              | SE 16TH ST               | MINERAL WELLS | <b>39</b> ,39B, <b>40</b> ,40A                                                                                           |
|              | SW 16TH ST               |               | <b>39</b> ,39B                                                                                                           |
| 17TH         |                          | MINERAL WELLS |                                                                                                                          |
| 1/11         | NE 17TH ST               | MINERAL WELLS | <b>30</b> ,30D                                                                                                           |
|              | NW 17TH ST               | MINERAL WELLS | <b>30</b> ,30D                                                                                                           |
| -            | SE 17TH AVE              | MINERAL WELLS | <b>30</b> ,30D, <b>39</b> ,39B                                                                                           |
|              | SE 17TH ST               | MINERAL WELLS | <b>39</b> ,39B                                                                                                           |
|              | SW 17TH ST               | MINERAL WELLS | <b>39</b> ,39B                                                                                                           |
| 18TH         | NE 18TH ST               | MINERAL WELLS | <b>30</b> ,30D                                                                                                           |
|              | NW 18TH ST               | MINERAL WELLS | <b>30</b> ,30D                                                                                                           |
|              | SE 18TH AVE              | MINERAL WELLS | <b>30</b> ,30D, <b>39</b> ,39B                                                                                           |
|              | SE 18TH ST               | MINERAL WELLS | <b>39</b> ,39B                                                                                                           |
|              | SW 18TH ST               | MINERAL WELLS | <b>39</b> ,39B                                                                                                           |
| 19TH         | NE 19TH ST               | MINERAL WELLS | <b>30</b> ,30D                                                                                                           |
|              | NW 19TH ST               | MINERAL WELLS | <b>30</b> ,30D                                                                                                           |
|              | SE 19TH AVE              | MINERAL WELLS | <b>40</b> ,40A                                                                                                           |
|              | SE 19TH ST               | MINERAL WELLS | <b>39</b> ,39B, <b>40</b> ,40A                                                                                           |
|              | SW 19TH ST               | MINERAL WELLS | <b>39</b> ,39B                                                                                                           |
|              | INTERSTATE 20            | PALO PINTO    | <b>56</b> ,56C, <b>62</b> ,62C,62D, <b>63</b> ,63B,63C, <b>64</b> ,64A, <b>67</b> ,67D, <b>68</b> ,68C,68D, <b>69,70</b> |
|              | NE 20TH AVE              | MINERAL WELLS | <b>30</b> ,30D                                                                                                           |
|              | NE 20TH ST               | MINERAL WELLS | <b>30</b> ,30D                                                                                                           |
|              | NW 20TH ST               | MINERAL WELLS | <b>30</b> ,30D                                                                                                           |
|              | SE 20TH AVE              | MINERAL WELLS | <b>31</b> ,31C                                                                                                           |
|              |                          |               | <b>39,</b> 39B                                                                                                           |
|              | SE 20TH ST               | MINERAL WELLS | •                                                                                                                        |
| 2457         | SW 20TH ST               | MINERAL WELLS | <b>39,</b> 39B                                                                                                           |
| 21ST         | NE 21ST AVE              | MINERAL WELLS | <b>30</b> ,30D                                                                                                           |
|              | NE 21ST ST               | MINERAL WELLS | <b>30</b> ,30D                                                                                                           |
|              | NW 21ST ST               | MINERAL WELLS | <b>30</b> ,30D                                                                                                           |
| -            | SE 21ST AVE              | MINERAL WELLS | <b>40</b> ,40A                                                                                                           |
|              | SE 21ST RD               | MINERAL WELLS | <b>40</b> ,40A                                                                                                           |
|              | SE 21ST ST               | MINERAL WELLS | <b>39</b> ,39B, <b>40</b> ,40A                                                                                           |
|              | SW 21ST ST               | MINERAL WELLS | <b>39,</b> 39B                                                                                                           |
| 22ND         | NE 22ND AVE              | MINERAL WELLS | <b>31</b> ,31C                                                                                                           |
|              | NE 22ND ST               | MINERAL WELLS | <b>30</b> ,30D                                                                                                           |
|              | NW 22ND ST               | MINERAL WELLS | <b>30</b> ,30D                                                                                                           |
|              | SE 22ND AVE              | MINERAL WELLS | <b>31</b> ,31C, <b>40</b> ,40A                                                                                           |
|              | SE 22ND ST               | MINERAL WELLS | <b>39,</b> 39B                                                                                                           |
|              | SW 22ND ST               | MINERAL WELLS | <b>39</b> ,39A,39B                                                                                                       |
| 23RD         | NE 23RD ST               | MINERAL WELLS | <b>31</b> ,31C                                                                                                           |
| 23110        | NW 23RD ST               | MINERAL WELLS | <b>30</b> ,30D                                                                                                           |
| <b>-</b>     |                          |               | <b>40</b> ,40A                                                                                                           |
|              | SE 23RD AVE              | MINERAL WELLS |                                                                                                                          |
|              | SE 23RD ST               | MINERAL WELLS | <b>39</b> ,39B                                                                                                           |