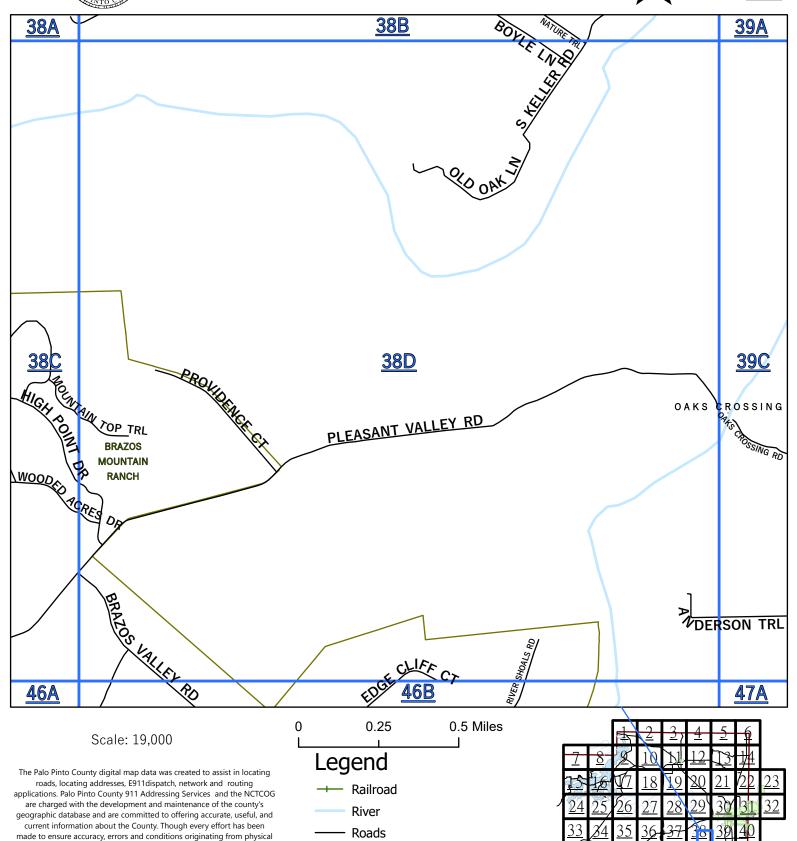

| 2002     | EN 4 2002           | DALO BINITO                       |                                                    |
|----------|---------------------|-----------------------------------|----------------------------------------------------|
| _        | FM 2803             | PALO PINTO                        | 70                                                 |
| 2951     | FM 2951             | PK EAST/ PALO PINTO               | <b>15</b> ,15D, <b>16</b> ,16A,16B,16C             |
| 3002     | P R 3002            | PK WEST/ GRAHAM                   | <b>15</b> ,15C                                     |
| 3027     | FM 3027             | MINERAL WELLS                     | <b>30</b> ,30A,30B                                 |
| 3028     | FM 3028             | PALO PINTO                        | <b>40</b> ,40C                                     |
| 3137     | FM 3137             | LAKE PALO PINTO/ PALO PINTO       | <b>52</b> ,52B,52D, <b>53</b> ,53A, <b>60</b> ,60A |
|          | ABILENE ST          | GORDON                            | <b>68</b> ,68A                                     |
|          | ACUFF LN            | SANTO                             | <b>62,</b> 62A                                     |
|          |                     |                                   |                                                    |
|          | ADAMS AVE           | STRAWN                            | <b>66</b> ,66A,66C                                 |
|          | ADDISON RD          | LIPAN                             | 72                                                 |
|          | AERO MARINE DR      | PK EAST/ SPORTSMANS WORLD/ STRAWN | <b>25</b> ,25C                                     |
|          | AGARITA CIR         | PK EAST/ GAINS BEND/ GRAFORD      | <b>16</b> ,16D                                     |
|          | AHLEFELD LN         | PALO PINTO                        | <b>53</b> ,53B                                     |
|          | AIRPORT RD          | PK EAST/ GRAFORD                  | <b>8,16</b> ,16B, <b>17</b> ,17A                   |
|          | AIRPORT RD          | MINERAL WELLS                     | <b>40</b> ,40A,40B                                 |
|          | ALAMO ST            | MINERAL WELLS                     | <b>30</b> ,30C                                     |
|          | ALEXANDER           | MINERAL WELLS                     | <b>31</b> ,31B                                     |
|          |                     | SANTO                             | <b>55,</b> 55C                                     |
|          | ALLEN LN            |                                   |                                                    |
| <u> </u> | ALLEN ST            | MINGUS                            | <b>67</b> ,67A                                     |
| <u></u>  | ALPINE ST           | GORDON                            | <b>68</b> ,68A                                     |
| <u></u>  | AMERICAN LEGION DR  | MINERAL WELLS                     | <b>30</b> ,30C,30D                                 |
|          | ANDERSON            | MINERAL WELLS                     | <b>31</b> ,31B                                     |
|          | ANDERSON LN         | MINERAL WELLS                     | <b>39</b> ,39C                                     |
|          | ANDERSON TRL        | MINERAL WELLS                     | <b>38</b> ,38D                                     |
|          | ANGLER LN           | 7 R RANCH/ GORDON                 | <b>61</b> ,61C                                     |
|          | ANN LN              | MINERAL WELLS                     | <b>31</b> ,31A                                     |
|          |                     |                                   | <b>30,</b> 30D                                     |
|          | ANN RD              | MINERAL WELLS                     |                                                    |
| -        | ANTLER DR           | PK EAST/ SPORTSMANS WORLD/ STAWN  | <b>25</b> ,25A                                     |
|          | APACHE DR           | MINERAL WELLS                     | <b>31</b> ,31A                                     |
|          | ARLENE LN           | MINERAL WELLS                     | <b>40</b> ,40C                                     |
|          | ARMADILLO LN        | PALO PINTO LAKE/ GORDON           | <b>53</b> ,53C                                     |
|          | ARMSTRONG ALY       | RANGER RIDGE/ STRAWN              | <b>58</b> ,58A                                     |
|          | ARROWHEAD RD        | PK WEST/ GRAHAM                   | <b>16</b> ,16A                                     |
|          | ARROWHEAD TRL       | PK WEST/ GRAHAM                   | <b>16</b> ,16A                                     |
|          | ARTS WAY            | 7 R RANCH/ GORDON                 | <b>60</b> ,60D                                     |
|          | ATLAS LN            | PK EAST/ GRAFORD                  | <b>9</b> ,9C                                       |
|          |                     | PK EAST/ THE CLIFFS/ GRAFORD      | <b>26</b> ,26A                                     |
|          | AUGUSTA CT          |                                   | ·                                                  |
| -        | AUSTIN AVE          | STRAWN                            | <b>66,</b> 66A                                     |
|          | AUSTIN DR           | MINERAL WELLS                     | <b>30</b> ,30C                                     |
|          | AUSTIN RD           | PERRIN                            | 14                                                 |
|          | AUSTIN ST           | SANTO                             | <b>62</b> ,62A                                     |
|          | AUSTIN ST - EAST    | GORDON                            | <b>68</b> ,68A                                     |
|          | AUSTIN ST - WEST    | GORDON                            | <b>67</b> ,67B                                     |
|          | AUTUMN CT           | MINERAL WELLS                     | <b>30</b> ,30D                                     |
|          | AUTUMNWOOD RD       | MINERAL WELLS                     | <b>39</b> ,39D                                     |
|          | AYERS RD            | MINERAL WELLS                     | 47                                                 |
| <b>—</b> |                     | PALO PINTO LAKE/ GORDON           | <b>60</b> ,60B                                     |
|          | AZTEC DR            | ,                                 |                                                    |
| В        | BABS PRIVATE DR     | MINGUS                            | <b>67</b> ,67C                                     |
|          | BABS ST             | MINGUS                            | <b>67</b> ,67C                                     |
|          | BAILEY ST           | ORAN COMMUNITY/ GRAFORD           | 13                                                 |
|          | BAIT SHACK RD       | PALO PINTO LAKE/ GORDON           | <b>53</b> ,53C                                     |
|          | BAKER ST            | MINGUS                            | <b>67</b> ,67C                                     |
|          | BALCONES LN         | PK EAST/ HILLS ABOVE PK/ GRAFORD  | 1                                                  |
|          | BALD EAGLE CT       | PK EAST/ HILLS ABOVE PK/ GRAFORD  | 1                                                  |
|          | BALLEYCASTLE CT     | PK EAST/ THE CLIFFS/ GRAFORD      | <b>25</b> ,25B                                     |
|          | BALLEYCASTLE DR     | PK EAST/ THE CLIFFS/ GRAFORD      | <b>25</b> ,25B                                     |
| -        |                     | ·                                 | ·                                                  |
| -        | BALLPARK WAY        | PK EAST/THE RANCH/ GRAFORD        | 17,17C                                             |
|          | BALTRUSOL CT        | PK EAST/ THE CLIFFS/ GRAFORD      | <b>25</b> ,25B                                     |
|          | BALTRUSOL DR        | PK EAST/ THE CLIFFS/ GRAFORD      | <b>25</b> ,25B                                     |
|          | BANKHEAD HWY - EAST | MINERAL WELLS                     | 29                                                 |
|          | BANKHEAD HWY - WEST | MINERAL WELLS                     | <b>38</b> ,38B                                     |
|          | BARBER LAKES DR     | BRAZOS MOUNTAIN RANCH/MW          | <b>38</b> ,38D, <b>46</b> ,46A                     |
|          | BARKER RD           | MINERAL WELLS                     | <b>30</b> ,30C, <b>39</b> ,39A                     |
|          |                     |                                   |                                                    |