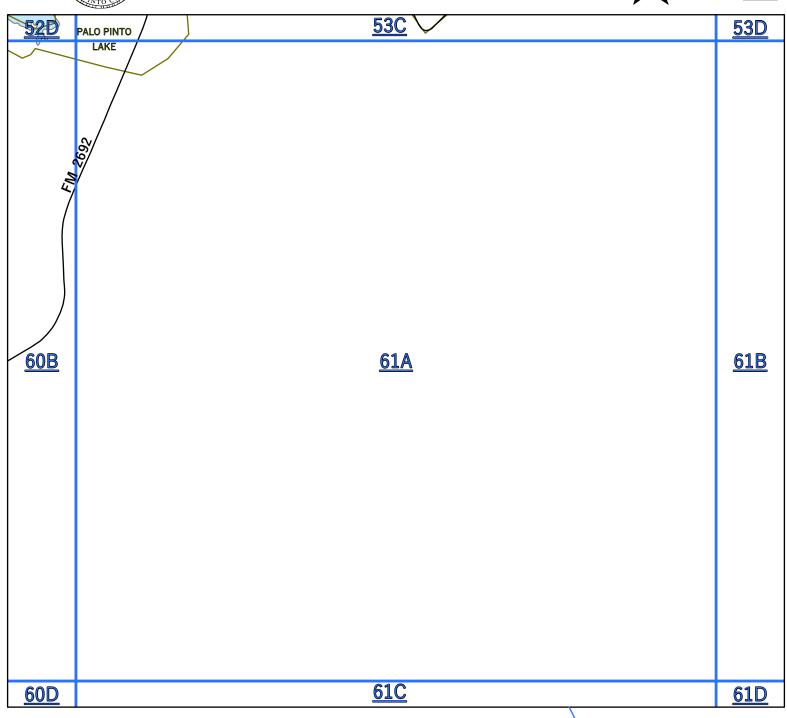

|       |                        | tion of Parker County Not all Streets will label on map due |                                                                          |
|-------|------------------------|-------------------------------------------------------------|--------------------------------------------------------------------------|
|       | SW 23RD ST             | MINERAL WELLS                                               | <b>39,</b> 39B                                                           |
| 24TH  | NE 24TH AVE            | MINERAL WELLS                                               | <b>31</b> ,31C                                                           |
|       | NE 24TH ST             | MINERAL WELLS                                               | <b>30</b> ,30D                                                           |
|       | SE 24TH AVE            | MINERAL WELLS                                               | <b>40</b> ,40A                                                           |
|       | SE 24TH ST             | MINERAL WELLS                                               | <b>39</b> ,39B                                                           |
|       | SW 24TH ST             | MINERAL WELLS                                               | <b>39,</b> 39B                                                           |
|       | SE 24 1/2 AVE          | MINERAL WELLS                                               | <b>31</b> ,31C, <b>40</b> ,40A                                           |
| 25TH  | NW 25TH ST             | MINERAL WELLS                                               | <b>30</b> ,30D                                                           |
|       | SE 25TH AVE            | MINERAL WELLS                                               | <b>31</b> ,31C, <b>40</b> ,40A                                           |
|       | SE 25TH ST             | MINERAL WELLS                                               | <b>39,</b> 39B                                                           |
|       | SW 25TH AVE            | MINERAL WELLS                                               | <b>30</b> ,30C, <b>39</b> ,39A                                           |
|       | SW 25TH ST             | MINERAL WELLS                                               | <b>39,</b> 39B                                                           |
| 26711 | NE 26TH AVE            |                                                             | <b>31</b> ,31C                                                           |
| 26TH  |                        | MINERAL WELLS                                               |                                                                          |
|       | NE 26TH ST             | MINERAL WELLS                                               | 30,30D                                                                   |
|       | SE 26TH AVE            | MINERAL WELLS                                               | <b>31</b> ,31C, <b>40</b> ,40A                                           |
|       | SW 26TH AVE            | MINERAL WELLS                                               | <b>30</b> ,30C, <b>39</b> ,39A                                           |
|       | SW 26TH ST             | MINERAL WELLS                                               | <b>39,</b> 39B                                                           |
| 27TH  | NE 27TH AVE            | MINERAL WELLS                                               | <b>31</b> ,31C                                                           |
|       | NE 27TH ST             | MINERAL WELLS                                               | <b>30</b> ,30D                                                           |
|       | SE 27TH AVE            | MINERAL WELLS                                               | <b>31</b> ,31C                                                           |
|       | SW 27TH ST             | MINERAL WELLS                                               | <b>39,</b> 39B                                                           |
| 28TH  | SE 28TH AVE            | MINERAL WELLS                                               | <b>31</b> ,31C                                                           |
|       | SW 28TH ST             | MINERAL WELLS                                               | <b>39,</b> 39B                                                           |
| 29TH  | SW 29TH ST             | MINERAL WELLS                                               | <b>39,</b> 39B                                                           |
|       | NW 31ST ST             | MINERAL WELLS                                               | <b>30</b> ,30B                                                           |
|       | NW 32ND ST             | MINERAL WELLS                                               | <b>30</b> ,30B                                                           |
| 33    | PARK RD 33             | ORIGINATES STEPHENS CO/ PK WEST                             | <b>15</b> ,15C, <b>24</b> ,24A                                           |
|       | NW 33RD ST             | MINERAL WELLS                                               | <b>30</b> ,30B                                                           |
|       | PARK RD 36             |                                                             |                                                                          |
| 36    |                        | PK EAST/ PALO PINTO                                         | <b>16</b> ,16B,16C,16D, <b>17</b> ,17A                                   |
|       | NE 39TH AVE            | MINERAL WELLS                                               | <b>31</b> ,31C                                                           |
|       | NE 40TH AVE            | MINERAL WELLS                                               | <b>31</b> ,31C                                                           |
| 41TH  | NE 41ST AVE            | MINERAL WELLS                                               | <b>31</b> ,31C                                                           |
| 52    | FM 52                  | PALO PINTO                                                  | 13,14                                                                    |
| 71    | PARK RD 71             | MINERAL WELLS STATE PARK                                    | <b>31</b> ,31D                                                           |
|       | PARK RD 71 B           | MINERAL WELLS STATE PARK                                    | <b>31</b> ,31D                                                           |
|       | PARK RD 71 C           | MINERAL WELLS STATE PARK                                    | <b>31</b> ,31B,31D                                                       |
| 108   | STATE HIGHWAY 108      | PALO PINTO                                                  | <b>66</b> ,66A,66B, <b>67</b> ,67A,67C                                   |
| 129   | FM 129 - NORTH         | PALO PINTO                                                  | <b>54,55</b> ,55A,55B,55C, <b>62</b> ,62A                                |
|       | FM 129 - SOUTH         | PALO PINTO                                                  | <b>55</b> ,55B                                                           |
| 180   | US HIGHWAY 180 - EAST  | PALO PINTO                                                  | <b>31</b> ,31C,31D                                                       |
|       | US HIGHWAY 180 - WEST  | PALO PINTO                                                  | <b>30</b> ,30C, <b>33,34,36</b> ,36C,36D, <b>41,42,43</b>                |
| 193   | STATE HIGHWAY 193      | PALO PINTO                                                  | <b>67</b> ,67A,67B, <b>68</b> ,68A,68C,68D                               |
| 207   | FM 207                 | PALO PINTO                                                  | 57                                                                       |
| 254   | STATE HIGHWAY 254      | PALO PINTO                                                  | <b>9</b> ,9D, <b>10,11</b> ,11C,11D, <b>12,13,14</b> ,14C                |
| 281   | US HIGHWAY 281 - NORTH | PALO PINTO                                                  | <b>6,14,22,30</b> ,30B,30D                                               |
| 201   |                        |                                                             |                                                                          |
| 200   | US HIGHWAY 281 - SOUTH | PALO PINTO                                                  | <b>39</b> ,39B,39D, <b>47,55</b> ,55B,55D, <b>63</b> ,63B,63D, <b>71</b> |
| 300   | COUNTY ROAD 300        | ORGINATES IN STEPHENS CO/ PK WEST                           | 15,15C                                                                   |
|       | STATE HIGHWAY 337      | PALO PINTO                                                  | <b>2,11</b> ,11A,11D, <b>19,1,20,29,30</b> ,30C                          |
|       | M H 379                | MINERAL WELLS                                               | <b>39</b> ,39B, <b>40</b> ,40A                                           |
| 397   | BUSINESS LOOP 397      | PALO PINTO                                                  | <b>11</b> ,11D                                                           |
| 533   | LOOP 533               | PALO PINTO                                                  | 1                                                                        |
| 919   | FM 919 - SOUTH         | PALO PINTO                                                  | <b>43,51,60</b> ,60A,60C, <b>68</b> ,68A                                 |
| 1148  | FM 1148                | PALO PINTO                                                  | <b>15</b> ,15A,15B, <b>16</b> ,16A                                       |
| 1195  | FM 1195                | PALO PINTO                                                  | <b>31</b> ,31C, <b>39</b> ,39D, <b>40</b> ,40A,40C                       |
| 1821  | FM 1821                | PALO PINTO                                                  | <b>31</b> ,31A,31C                                                       |
|       | FM 1885 - WEST         | PALO PINTO                                                  | 14                                                                       |
|       | FM 2201                | PALO PINTO                                                  | <b>62</b> ,62A,62B, <b>63</b> ,63A,63B                                   |
|       | FM 2256                | PALO PINTO                                                  | <b>39</b> ,39B,39D, <b>47</b>                                            |
|       | FM 2270                | PALO PINTO                                                  | 22                                                                       |
|       | FM 2353 - NORTH        | PALO PINTO                                                  | <b>9,</b> 9C,9D, <b>17</b> ,17A                                          |
| 2333  |                        |                                                             |                                                                          |
| 2272  | FM 2353 - SOUTH        | PALO PINTO                                                  | 17,17A,17C                                                               |
|       | FM 2372                | PALO PINTO                                                  | 65                                                                       |
| 2692  | FM 2692                | PALO PINTO                                                  | <b>53</b> ,53C, <b>60</b> ,60B,60C,60D, <b>68</b> ,68A                   |