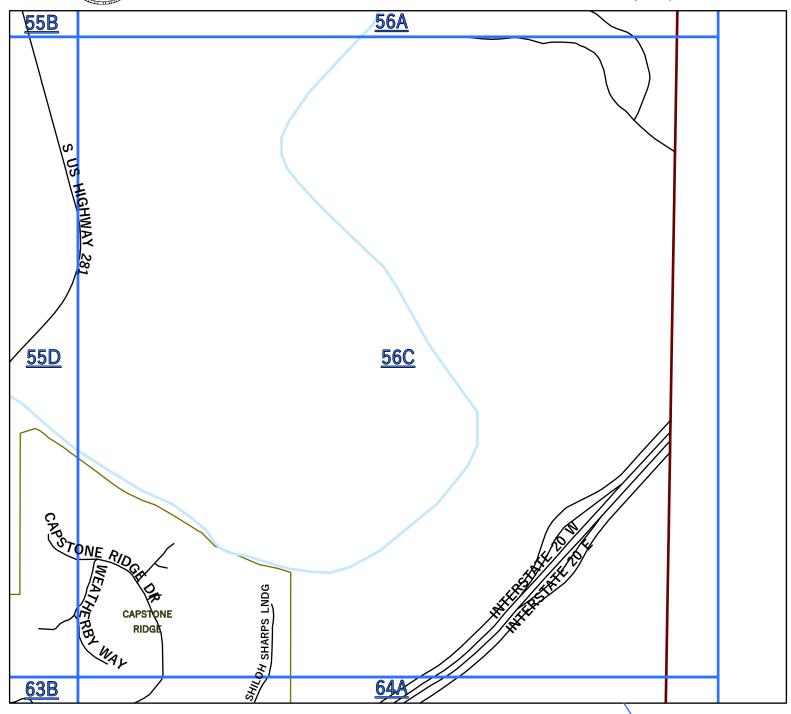

| BRANNON LN                    | I                                              |                                                        |                                               |
|-------------------------------|------------------------------------------------|--------------------------------------------------------|-----------------------------------------------|
| <b>I</b>                      | PERRIN                                         | 13,14,5                                                |                                               |
| BRAZOS DR                     | PK EAST/ GRAFORD                               | <b>17</b> ,17C                                         |                                               |
| BRAZOS DR                     | MINERAL WELLS                                  | <b>31</b> ,31C                                         |                                               |
| BRAZOS HEIGHTS F              | D BRAZOS HEIGHTS/ M                            | IW <b>38</b> ,38A                                      |                                               |
| BRAZOS VALLEY RE              | BRAZOS MOUNTAIN                                | RANCH/ MW 38,38C,38                                    | 8D, <b>46</b> ,46B                            |
| BRAZOS WEST DR                | BRAZOS HEIGHTS/ M                              |                                                        |                                               |
| BRAZOSWOOD DR                 | MINERAL WELLS                                  | 47                                                     |                                               |
| <del>  </del>                 |                                                |                                                        |                                               |
| BREAKWATER BND                | · · · · · · · · · · · · · · · · · · ·          | · · · · · · · · · · · · · · · · · · ·                  |                                               |
| BREDING RD                    | PK EAST/ GRAFORD                               | <b>9</b> ,9B                                           |                                               |
| BREEZY PT                     | PALO PINTO LAKE/PA                             |                                                        |                                               |
| BRIAR CIR                     | PK EAST/ GAINS BEN                             | D/ GRAFORD <b>16</b> ,16D                              |                                               |
| BROADMOOR CT                  | PK EAST/ THE CLIFFS                            | / GRAFORD <b>25</b> ,25B                               |                                               |
| BROADWAY ST                   | MINGUS                                         | <b>67</b> ,67C                                         |                                               |
| BROWDER DR                    | GORDON                                         | <b>68</b> ,68A                                         |                                               |
| BROWN LN                      | PK EAST/ GRAFORD                               | <b>15</b> ,15D                                         |                                               |
|                               |                                                |                                                        | 20                                            |
| BROWN RD                      | LONE CAMP COMMU                                | ,                                                      | 3D                                            |
| BRUNER ST - EAST              | STRAWN                                         | <b>66,</b> 66A                                         |                                               |
| BRUNER ST - WEST              | STRAWN                                         | <b>66,</b> 66A                                         |                                               |
| BRYANT LN                     | BRAZOS COMMUNIT                                | TY/ SANTO <b>55</b> ,55B                               |                                               |
| BUCK RUN                      | PK EAST/ GRAFORD                               | <b>16</b> ,16A                                         |                                               |
| BUCKSKIN RD                   | MINERAL WELLS                                  | <b>30</b> ,30D                                         |                                               |
| BUFFALO TRL                   | LIPAN                                          | 71                                                     |                                               |
|                               |                                                | 29                                                     |                                               |
| BUNNY TRL                     | MINERAL WELLS                                  |                                                        |                                               |
| BURKHALTER AVE                | GRAFORD                                        | <b>11</b> ,11D                                         |                                               |
| BURMA RD                      | PK EAST/ GRAFORD                               | <b>15</b> ,15D                                         |                                               |
| BURSON LN                     | MINERAL WELLS                                  | <b>30</b> ,30B                                         |                                               |
| BUSINESS LOOP 39              | 7 GRAFORD                                      | <b>11</b> ,11D                                         |                                               |
| BUTLER LN                     | PK WEST/ GRAHAM                                | <b>15</b> ,15C                                         |                                               |
| BUTLER LN                     | MINERAL WELLS                                  | <b>45</b> ,45B                                         |                                               |
| BUTLER LN                     | GORDON                                         | 59                                                     |                                               |
|                               |                                                |                                                        |                                               |
| BUTLER POINT RD               | PK EAST/ GRAFORD                               | <b>9</b> ,9A                                           |                                               |
| BUTLER ST                     | MINGUS                                         | <b>67</b> ,67C                                         |                                               |
| BUTTERFLY WEED                | CT PK EAST/ HILLS ABOV                         | /E PK/ GRAFORD <b>9</b> ,9B                            |                                               |
| BUZBEE RD                     | PALO PINTO LAKE/ P                             | ALO PINTO <b>53</b> ,53C                               |                                               |
| C CACTUS LN                   | PALO PINTO LAKE/ G                             | ORDON <b>53</b> ,53C                                   |                                               |
| CACTUS ST                     | MINERAL WELLS                                  | <b>30</b> ,30C                                         |                                               |
| CADDO ST - EAST               | STRAWN                                         | <b>66,</b> 66A                                         |                                               |
| CADDO ST - WEST               | STRAWN                                         | <b>66,</b> 66A                                         |                                               |
|                               |                                                |                                                        |                                               |
| CADDO BAY RD                  | PK WEST/ CADDO                                 | <b>15</b> ,15C                                         |                                               |
| CALHOUN RD                    | GORDON                                         | 59                                                     |                                               |
| CALVERT LN                    | STRAWN                                         | <b>66</b> ,66B                                         |                                               |
| CAMP DAVID RD                 | PK WEST/ GRAHAM                                | <b>15</b> ,15B                                         |                                               |
| CANT MISS                     | PK EAST/ 7 R RANCH                             | / GORDON <b>60</b> ,60D                                |                                               |
| CANTEY RD                     | STRAWN                                         | 43                                                     |                                               |
| CANVASBACK CIR                | PK EAST/ 7 R RANCH                             |                                                        |                                               |
|                               | · · ·                                          |                                                        |                                               |
| CANYON LAKE                   | PK EAST/ 7 R RANCH                             |                                                        |                                               |
| CANYON RANCH R                |                                                | ·                                                      |                                               |
| CANYON WREN LO                | OP PK EAST/ HILLS ABOV                         | /E PK/ GRAFORD <b>10,1,2</b> ,9B                       |                                               |
| CANYON WREN NO                | PK EAST/ HILLS ABO                             | /E PK/ GRAFORD <b>9</b> ,9B                            |                                               |
| CANYON WREN SO                | UTH PK EAST/ HILLS ABOV                        | /E PK/ GRAFORD <b>9</b> ,9B                            |                                               |
| CAPROCK CT                    | PK EAST/ HILLS ABOV                            | /E PK/ GRAFORD 1                                       |                                               |
| CAPSTONE RIDGE I              | · ·                                            |                                                        | <b>6</b> ,56C, <b>63</b> ,63B, <b>64</b> ,64A |
| CARDINAL COVE                 | PK EAST/ GAINS BEN                             |                                                        | / - / - / -                                   |
| -                             | · ·                                            | ,                                                      |                                               |
| CAREY TRL                     | PK WEST/ GRAHAM                                |                                                        |                                               |
| CARL KESSLER BLV              |                                                | <b>31</b> ,31C                                         |                                               |
| CARNOUSTIE DR                 | PK EAST/ THE CLIFFS                            | / GRAFORD <b>25</b> ,25B                               |                                               |
| CARSTENS LEWALL               | EN LN MINERAL WELLS                            | <b>30</b> ,30D                                         |                                               |
|                               | SANTO                                          | <b>62</b> ,62B                                         |                                               |
| CARTER LN                     |                                                | <b>39</b> ,39D                                         |                                               |
|                               | IMINERAL WELLS                                 | U.S., CC1                                              |                                               |
| CARTER RD                     | MINERAL WELLS  PK FAST/THE HARRO               |                                                        |                                               |
| CARTER RD<br>CASCADE LN       | PK EAST/ THE HARBO                             | DR/ GRAFORD <b>16</b> ,16D                             |                                               |
| CARTER RD CASCADE LN CASEY LN | PK EAST/ THE HARBO                             | DR/ GRAFORD <b>16</b> ,16D <b>9</b> ,9A                |                                               |
| CARTER RD<br>CASCADE LN       | PK EAST/ THE HARBO<br>GRAFORD<br>MINERAL WELLS | DR/ GRAFORD <b>16</b> ,16D <b>9</b> ,9A <b>40</b> ,40A |                                               |