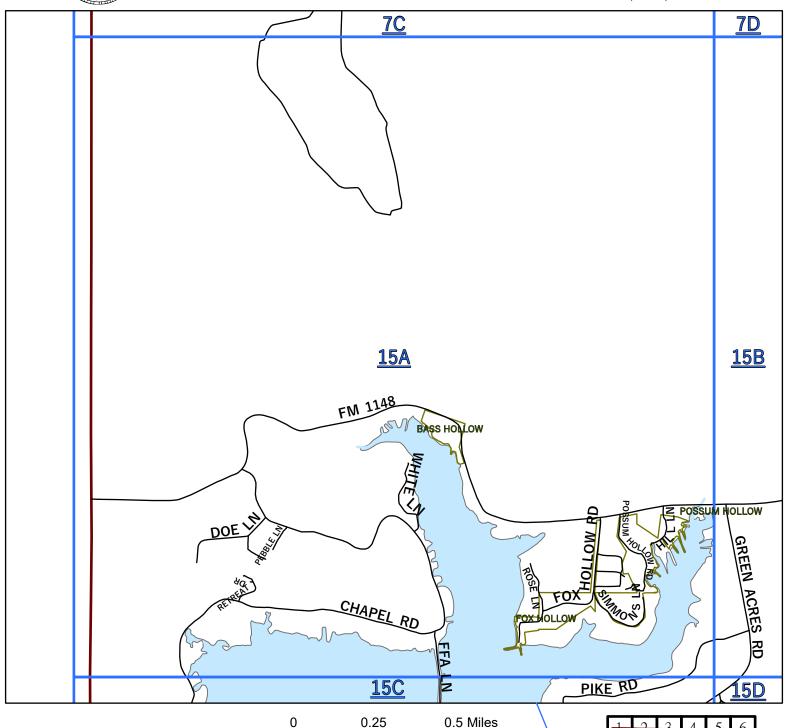

| 2002     | EN 4 2002           | DALO BINITO                       |                                                    |
|----------|---------------------|-----------------------------------|----------------------------------------------------|
| _        | FM 2803             | PALO PINTO                        | 70                                                 |
| 2951     | FM 2951             | PK EAST/ PALO PINTO               | <b>15</b> ,15D, <b>16</b> ,16A,16B,16C             |
| 3002     | P R 3002            | PK WEST/ GRAHAM                   | <b>15</b> ,15C                                     |
| 3027     | FM 3027             | MINERAL WELLS                     | <b>30</b> ,30A,30B                                 |
| 3028     | FM 3028             | PALO PINTO                        | <b>40</b> ,40C                                     |
| 3137     | FM 3137             | LAKE PALO PINTO/ PALO PINTO       | <b>52</b> ,52B,52D, <b>53</b> ,53A, <b>60</b> ,60A |
|          | ABILENE ST          | GORDON                            | <b>68</b> ,68A                                     |
|          | ACUFF LN            | SANTO                             | <b>62,</b> 62A                                     |
|          |                     |                                   |                                                    |
|          | ADAMS AVE           | STRAWN                            | <b>66</b> ,66A,66C                                 |
|          | ADDISON RD          | LIPAN                             | 72                                                 |
|          | AERO MARINE DR      | PK EAST/ SPORTSMANS WORLD/ STRAWN | <b>25</b> ,25C                                     |
|          | AGARITA CIR         | PK EAST/ GAINS BEND/ GRAFORD      | <b>16</b> ,16D                                     |
|          | AHLEFELD LN         | PALO PINTO                        | <b>53</b> ,53B                                     |
|          | AIRPORT RD          | PK EAST/ GRAFORD                  | <b>8,16</b> ,16B, <b>17</b> ,17A                   |
|          | AIRPORT RD          | MINERAL WELLS                     | <b>40</b> ,40A,40B                                 |
|          | ALAMO ST            | MINERAL WELLS                     | <b>30</b> ,30C                                     |
|          | ALEXANDER           | MINERAL WELLS                     | <b>31</b> ,31B                                     |
|          |                     | SANTO                             | <b>55,</b> 55C                                     |
|          | ALLEN LN            |                                   |                                                    |
| <u> </u> | ALLEN ST            | MINGUS                            | <b>67</b> ,67A                                     |
| <u></u>  | ALPINE ST           | GORDON                            | <b>68</b> ,68A                                     |
| <u></u>  | AMERICAN LEGION DR  | MINERAL WELLS                     | <b>30</b> ,30C,30D                                 |
|          | ANDERSON            | MINERAL WELLS                     | <b>31</b> ,31B                                     |
|          | ANDERSON LN         | MINERAL WELLS                     | <b>39</b> ,39C                                     |
|          | ANDERSON TRL        | MINERAL WELLS                     | <b>38</b> ,38D                                     |
|          | ANGLER LN           | 7 R RANCH/ GORDON                 | <b>61</b> ,61C                                     |
|          | ANN LN              | MINERAL WELLS                     | <b>31</b> ,31A                                     |
|          |                     |                                   | <b>30,</b> 30D                                     |
|          | ANN RD              | MINERAL WELLS                     |                                                    |
| -        | ANTLER DR           | PK EAST/ SPORTSMANS WORLD/ STAWN  | <b>25</b> ,25A                                     |
|          | APACHE DR           | MINERAL WELLS                     | <b>31</b> ,31A                                     |
|          | ARLENE LN           | MINERAL WELLS                     | <b>40</b> ,40C                                     |
|          | ARMADILLO LN        | PALO PINTO LAKE/ GORDON           | <b>53</b> ,53C                                     |
|          | ARMSTRONG ALY       | RANGER RIDGE/ STRAWN              | <b>58</b> ,58A                                     |
|          | ARROWHEAD RD        | PK WEST/ GRAHAM                   | <b>16</b> ,16A                                     |
|          | ARROWHEAD TRL       | PK WEST/ GRAHAM                   | <b>16</b> ,16A                                     |
|          | ARTS WAY            | 7 R RANCH/ GORDON                 | <b>60</b> ,60D                                     |
|          | ATLAS LN            | PK EAST/ GRAFORD                  | <b>9</b> ,9C                                       |
|          |                     | PK EAST/ THE CLIFFS/ GRAFORD      | <b>26</b> ,26A                                     |
|          | AUGUSTA CT          |                                   | ·                                                  |
| -        | AUSTIN AVE          | STRAWN                            | <b>66,</b> 66A                                     |
|          | AUSTIN DR           | MINERAL WELLS                     | <b>30</b> ,30C                                     |
|          | AUSTIN RD           | PERRIN                            | 14                                                 |
|          | AUSTIN ST           | SANTO                             | <b>62</b> ,62A                                     |
|          | AUSTIN ST - EAST    | GORDON                            | <b>68</b> ,68A                                     |
|          | AUSTIN ST - WEST    | GORDON                            | <b>67</b> ,67B                                     |
|          | AUTUMN CT           | MINERAL WELLS                     | <b>30</b> ,30D                                     |
|          | AUTUMNWOOD RD       | MINERAL WELLS                     | <b>39</b> ,39D                                     |
|          | AYERS RD            | MINERAL WELLS                     | 47                                                 |
| <b>—</b> |                     | PALO PINTO LAKE/ GORDON           | <b>60</b> ,60B                                     |
|          | AZTEC DR            | ,                                 |                                                    |
| В        | BABS PRIVATE DR     | MINGUS                            | <b>67</b> ,67C                                     |
|          | BABS ST             | MINGUS                            | <b>67</b> ,67C                                     |
|          | BAILEY ST           | ORAN COMMUNITY/ GRAFORD           | 13                                                 |
|          | BAIT SHACK RD       | PALO PINTO LAKE/ GORDON           | <b>53</b> ,53C                                     |
|          | BAKER ST            | MINGUS                            | <b>67</b> ,67C                                     |
|          | BALCONES LN         | PK EAST/ HILLS ABOVE PK/ GRAFORD  | 1                                                  |
|          | BALD EAGLE CT       | PK EAST/ HILLS ABOVE PK/ GRAFORD  | 1                                                  |
|          | BALLEYCASTLE CT     | PK EAST/ THE CLIFFS/ GRAFORD      | <b>25</b> ,25B                                     |
|          | BALLEYCASTLE DR     | PK EAST/ THE CLIFFS/ GRAFORD      | <b>25</b> ,25B                                     |
| -        |                     | ·                                 | ·                                                  |
| -        | BALLPARK WAY        | PK EAST/THE RANCH/ GRAFORD        | 17,17C                                             |
|          | BALTRUSOL CT        | PK EAST/ THE CLIFFS/ GRAFORD      | <b>25</b> ,25B                                     |
|          | BALTRUSOL DR        | PK EAST/ THE CLIFFS/ GRAFORD      | <b>25</b> ,25B                                     |
|          | BANKHEAD HWY - EAST | MINERAL WELLS                     | 29                                                 |
|          | BANKHEAD HWY - WEST | MINERAL WELLS                     | <b>38</b> ,38B                                     |
|          | BARBER LAKES DR     | BRAZOS MOUNTAIN RANCH/MW          | <b>38</b> ,38D, <b>46</b> ,46A                     |
|          | BARKER RD           | MINERAL WELLS                     | <b>30</b> ,30C, <b>39</b> ,39A                     |
|          |                     |                                   |                                                    |