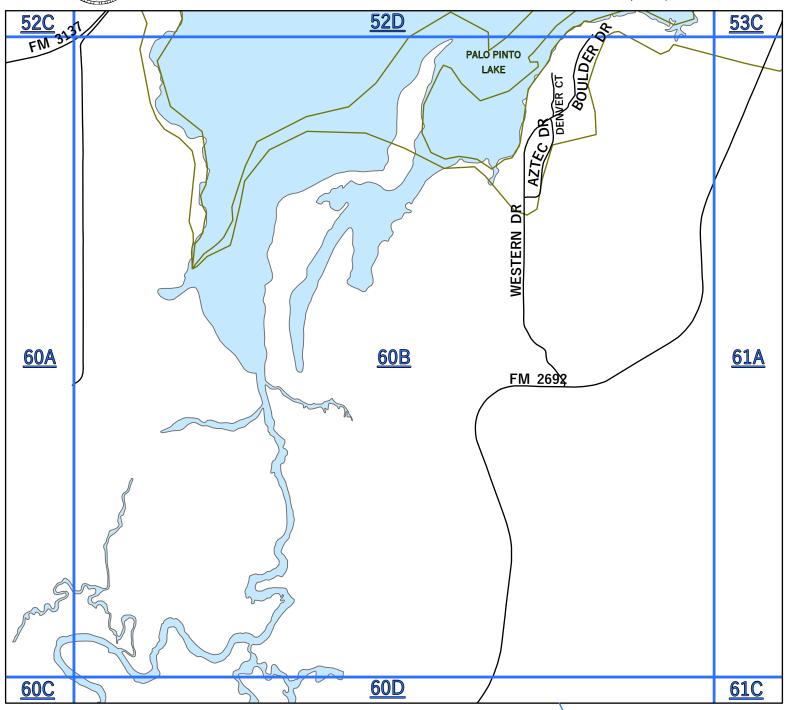

|       |                        | tion of Parker County Not all Streets will label on map due |                                                                          |
|-------|------------------------|-------------------------------------------------------------|--------------------------------------------------------------------------|
|       | SW 23RD ST             | MINERAL WELLS                                               | <b>39,</b> 39B                                                           |
| 24TH  | NE 24TH AVE            | MINERAL WELLS                                               | <b>31</b> ,31C                                                           |
|       | NE 24TH ST             | MINERAL WELLS                                               | <b>30</b> ,30D                                                           |
|       | SE 24TH AVE            | MINERAL WELLS                                               | <b>40</b> ,40A                                                           |
|       | SE 24TH ST             | MINERAL WELLS                                               | <b>39</b> ,39B                                                           |
|       | SW 24TH ST             | MINERAL WELLS                                               | <b>39,</b> 39B                                                           |
|       | SE 24 1/2 AVE          | MINERAL WELLS                                               | <b>31</b> ,31C, <b>40</b> ,40A                                           |
| 25TH  | NW 25TH ST             | MINERAL WELLS                                               | <b>30</b> ,30D                                                           |
|       | SE 25TH AVE            | MINERAL WELLS                                               | <b>31</b> ,31C, <b>40</b> ,40A                                           |
|       | SE 25TH ST             | MINERAL WELLS                                               | <b>39,</b> 39B                                                           |
|       | SW 25TH AVE            | MINERAL WELLS                                               | <b>30</b> ,30C, <b>39</b> ,39A                                           |
|       | SW 25TH ST             | MINERAL WELLS                                               | <b>39,</b> 39B                                                           |
| 26711 | NE 26TH AVE            |                                                             | <b>31</b> ,31C                                                           |
| 26TH  |                        | MINERAL WELLS                                               |                                                                          |
|       | NE 26TH ST             | MINERAL WELLS                                               | 30,30D                                                                   |
|       | SE 26TH AVE            | MINERAL WELLS                                               | <b>31</b> ,31C, <b>40</b> ,40A                                           |
|       | SW 26TH AVE            | MINERAL WELLS                                               | <b>30</b> ,30C, <b>39</b> ,39A                                           |
|       | SW 26TH ST             | MINERAL WELLS                                               | <b>39,</b> 39B                                                           |
| 27TH  | NE 27TH AVE            | MINERAL WELLS                                               | <b>31</b> ,31C                                                           |
|       | NE 27TH ST             | MINERAL WELLS                                               | <b>30</b> ,30D                                                           |
|       | SE 27TH AVE            | MINERAL WELLS                                               | <b>31</b> ,31C                                                           |
|       | SW 27TH ST             | MINERAL WELLS                                               | <b>39,</b> 39B                                                           |
| 28TH  | SE 28TH AVE            | MINERAL WELLS                                               | <b>31</b> ,31C                                                           |
|       | SW 28TH ST             | MINERAL WELLS                                               | <b>39,</b> 39B                                                           |
| 29TH  | SW 29TH ST             | MINERAL WELLS                                               | <b>39,</b> 39B                                                           |
|       | NW 31ST ST             | MINERAL WELLS                                               | <b>30</b> ,30B                                                           |
|       | NW 32ND ST             | MINERAL WELLS                                               | <b>30</b> ,30B                                                           |
| 33    | PARK RD 33             | ORIGINATES STEPHENS CO/ PK WEST                             | <b>15</b> ,15C, <b>24</b> ,24A                                           |
|       | NW 33RD ST             | MINERAL WELLS                                               | <b>30</b> ,30B                                                           |
|       | PARK RD 36             |                                                             |                                                                          |
| 36    |                        | PK EAST/ PALO PINTO                                         | <b>16</b> ,16B,16C,16D, <b>17</b> ,17A                                   |
|       | NE 39TH AVE            | MINERAL WELLS                                               | <b>31</b> ,31C                                                           |
|       | NE 40TH AVE            | MINERAL WELLS                                               | <b>31</b> ,31C                                                           |
| 41TH  | NE 41ST AVE            | MINERAL WELLS                                               | <b>31</b> ,31C                                                           |
| 52    | FM 52                  | PALO PINTO                                                  | 13,14                                                                    |
| 71    | PARK RD 71             | MINERAL WELLS STATE PARK                                    | <b>31</b> ,31D                                                           |
|       | PARK RD 71 B           | MINERAL WELLS STATE PARK                                    | <b>31</b> ,31D                                                           |
|       | PARK RD 71 C           | MINERAL WELLS STATE PARK                                    | <b>31</b> ,31B,31D                                                       |
| 108   | STATE HIGHWAY 108      | PALO PINTO                                                  | <b>66</b> ,66A,66B, <b>67</b> ,67A,67C                                   |
| 129   | FM 129 - NORTH         | PALO PINTO                                                  | <b>54,55</b> ,55A,55B,55C, <b>62</b> ,62A                                |
|       | FM 129 - SOUTH         | PALO PINTO                                                  | <b>55</b> ,55B                                                           |
| 180   | US HIGHWAY 180 - EAST  | PALO PINTO                                                  | <b>31</b> ,31C,31D                                                       |
|       | US HIGHWAY 180 - WEST  | PALO PINTO                                                  | <b>30</b> ,30C, <b>33,34,36</b> ,36C,36D, <b>41,42,43</b>                |
| 193   | STATE HIGHWAY 193      | PALO PINTO                                                  | <b>67</b> ,67A,67B, <b>68</b> ,68A,68C,68D                               |
| 207   | FM 207                 | PALO PINTO                                                  | 57                                                                       |
| 254   | STATE HIGHWAY 254      | PALO PINTO                                                  | <b>9</b> ,9D, <b>10,11</b> ,11C,11D, <b>12,13,14</b> ,14C                |
| 281   | US HIGHWAY 281 - NORTH | PALO PINTO                                                  | <b>6,14,22,30</b> ,30B,30D                                               |
| 201   |                        |                                                             |                                                                          |
| 200   | US HIGHWAY 281 - SOUTH | PALO PINTO                                                  | <b>39</b> ,39B,39D, <b>47,55</b> ,55B,55D, <b>63</b> ,63B,63D, <b>71</b> |
| 300   | COUNTY ROAD 300        | ORGINATES IN STEPHENS CO/ PK WEST                           | 15,15C                                                                   |
|       | STATE HIGHWAY 337      | PALO PINTO                                                  | <b>2,11</b> ,11A,11D, <b>19,1,20,29,30</b> ,30C                          |
|       | M H 379                | MINERAL WELLS                                               | <b>39</b> ,39B, <b>40</b> ,40A                                           |
| 397   | BUSINESS LOOP 397      | PALO PINTO                                                  | <b>11</b> ,11D                                                           |
| 533   | LOOP 533               | PALO PINTO                                                  | 1                                                                        |
| 919   | FM 919 - SOUTH         | PALO PINTO                                                  | <b>43,51,60</b> ,60A,60C, <b>68</b> ,68A                                 |
| 1148  | FM 1148                | PALO PINTO                                                  | <b>15</b> ,15A,15B, <b>16</b> ,16A                                       |
| 1195  | FM 1195                | PALO PINTO                                                  | <b>31</b> ,31C, <b>39</b> ,39D, <b>40</b> ,40A,40C                       |
| 1821  | FM 1821                | PALO PINTO                                                  | <b>31</b> ,31A,31C                                                       |
|       | FM 1885 - WEST         | PALO PINTO                                                  | 14                                                                       |
|       | FM 2201                | PALO PINTO                                                  | <b>62</b> ,62A,62B, <b>63</b> ,63A,63B                                   |
|       | FM 2256                | PALO PINTO                                                  | <b>39</b> ,39B,39D, <b>47</b>                                            |
|       | FM 2270                | PALO PINTO                                                  | 22                                                                       |
|       | FM 2353 - NORTH        | PALO PINTO                                                  | <b>9,</b> 9C,9D, <b>17</b> ,17A                                          |
| 2333  |                        |                                                             |                                                                          |
| 2272  | FM 2353 - SOUTH        | PALO PINTO                                                  | 17,17A,17C                                                               |
|       | FM 2372                | PALO PINTO                                                  | 65                                                                       |
| 2692  | FM 2692                | PALO PINTO                                                  | <b>53</b> ,53C, <b>60</b> ,60B,60C,60D, <b>68</b> ,68A                   |

| 2002     | EN 4 2002           | DALO BINITO                       |                                                    |
|----------|---------------------|-----------------------------------|----------------------------------------------------|
| _        | FM 2803             | PALO PINTO                        | 70                                                 |
| 2951     | FM 2951             | PK EAST/ PALO PINTO               | <b>15</b> ,15D, <b>16</b> ,16A,16B,16C             |
| 3002     | P R 3002            | PK WEST/ GRAHAM                   | <b>15</b> ,15C                                     |
| 3027     | FM 3027             | MINERAL WELLS                     | <b>30</b> ,30A,30B                                 |
| 3028     | FM 3028             | PALO PINTO                        | <b>40</b> ,40C                                     |
| 3137     | FM 3137             | LAKE PALO PINTO/ PALO PINTO       | <b>52</b> ,52B,52D, <b>53</b> ,53A, <b>60</b> ,60A |
|          | ABILENE ST          | GORDON                            | <b>68</b> ,68A                                     |
|          | ACUFF LN            | SANTO                             | <b>62,</b> 62A                                     |
|          |                     |                                   |                                                    |
|          | ADAMS AVE           | STRAWN                            | <b>66</b> ,66A,66C                                 |
|          | ADDISON RD          | LIPAN                             | 72                                                 |
|          | AERO MARINE DR      | PK EAST/ SPORTSMANS WORLD/ STRAWN | <b>25</b> ,25C                                     |
|          | AGARITA CIR         | PK EAST/ GAINS BEND/ GRAFORD      | <b>16</b> ,16D                                     |
|          | AHLEFELD LN         | PALO PINTO                        | <b>53</b> ,53B                                     |
|          | AIRPORT RD          | PK EAST/ GRAFORD                  | <b>8,16</b> ,16B, <b>17</b> ,17A                   |
|          | AIRPORT RD          | MINERAL WELLS                     | <b>40</b> ,40A,40B                                 |
|          | ALAMO ST            | MINERAL WELLS                     | <b>30</b> ,30C                                     |
|          | ALEXANDER           | MINERAL WELLS                     | <b>31</b> ,31B                                     |
|          |                     | SANTO                             | <b>55,</b> 55C                                     |
|          | ALLEN LN            |                                   |                                                    |
| <u> </u> | ALLEN ST            | MINGUS                            | <b>67</b> ,67A                                     |
| <u></u>  | ALPINE ST           | GORDON                            | <b>68</b> ,68A                                     |
| <u></u>  | AMERICAN LEGION DR  | MINERAL WELLS                     | <b>30</b> ,30C,30D                                 |
|          | ANDERSON            | MINERAL WELLS                     | <b>31</b> ,31B                                     |
|          | ANDERSON LN         | MINERAL WELLS                     | <b>39</b> ,39C                                     |
|          | ANDERSON TRL        | MINERAL WELLS                     | <b>38</b> ,38D                                     |
|          | ANGLER LN           | 7 R RANCH/ GORDON                 | <b>61</b> ,61C                                     |
|          | ANN LN              | MINERAL WELLS                     | <b>31</b> ,31A                                     |
|          |                     |                                   | <b>30,</b> 30D                                     |
|          | ANN RD              | MINERAL WELLS                     |                                                    |
| -        | ANTLER DR           | PK EAST/ SPORTSMANS WORLD/ STAWN  | <b>25</b> ,25A                                     |
|          | APACHE DR           | MINERAL WELLS                     | <b>31</b> ,31A                                     |
|          | ARLENE LN           | MINERAL WELLS                     | <b>40</b> ,40C                                     |
|          | ARMADILLO LN        | PALO PINTO LAKE/ GORDON           | <b>53</b> ,53C                                     |
|          | ARMSTRONG ALY       | RANGER RIDGE/ STRAWN              | <b>58</b> ,58A                                     |
|          | ARROWHEAD RD        | PK WEST/ GRAHAM                   | <b>16</b> ,16A                                     |
|          | ARROWHEAD TRL       | PK WEST/ GRAHAM                   | <b>16</b> ,16A                                     |
|          | ARTS WAY            | 7 R RANCH/ GORDON                 | <b>60</b> ,60D                                     |
|          | ATLAS LN            | PK EAST/ GRAFORD                  | <b>9</b> ,9C                                       |
|          |                     | PK EAST/ THE CLIFFS/ GRAFORD      | <b>26</b> ,26A                                     |
|          | AUGUSTA CT          |                                   | ·                                                  |
| -        | AUSTIN AVE          | STRAWN                            | <b>66,</b> 66A                                     |
|          | AUSTIN DR           | MINERAL WELLS                     | <b>30</b> ,30C                                     |
|          | AUSTIN RD           | PERRIN                            | 14                                                 |
|          | AUSTIN ST           | SANTO                             | <b>62</b> ,62A                                     |
|          | AUSTIN ST - EAST    | GORDON                            | <b>68</b> ,68A                                     |
|          | AUSTIN ST - WEST    | GORDON                            | <b>67</b> ,67B                                     |
|          | AUTUMN CT           | MINERAL WELLS                     | <b>30</b> ,30D                                     |
|          | AUTUMNWOOD RD       | MINERAL WELLS                     | <b>39</b> ,39D                                     |
|          | AYERS RD            | MINERAL WELLS                     | 47                                                 |
| <b>—</b> |                     | PALO PINTO LAKE/ GORDON           | <b>60</b> ,60B                                     |
|          | AZTEC DR            | ,                                 |                                                    |
| В        | BABS PRIVATE DR     | MINGUS                            | <b>67</b> ,67C                                     |
|          | BABS ST             | MINGUS                            | <b>67</b> ,67C                                     |
|          | BAILEY ST           | ORAN COMMUNITY/ GRAFORD           | 13                                                 |
|          | BAIT SHACK RD       | PALO PINTO LAKE/ GORDON           | <b>53</b> ,53C                                     |
|          | BAKER ST            | MINGUS                            | <b>67</b> ,67C                                     |
|          | BALCONES LN         | PK EAST/ HILLS ABOVE PK/ GRAFORD  | 1                                                  |
|          | BALD EAGLE CT       | PK EAST/ HILLS ABOVE PK/ GRAFORD  | 1                                                  |
|          | BALLEYCASTLE CT     | PK EAST/ THE CLIFFS/ GRAFORD      | <b>25</b> ,25B                                     |
|          | BALLEYCASTLE DR     | PK EAST/ THE CLIFFS/ GRAFORD      | <b>25</b> ,25B                                     |
| -        |                     | ·                                 | ·                                                  |
| -        | BALLPARK WAY        | PK EAST/THE RANCH/ GRAFORD        | 17,17C                                             |
|          | BALTRUSOL CT        | PK EAST/ THE CLIFFS/ GRAFORD      | <b>25</b> ,25B                                     |
|          | BALTRUSOL DR        | PK EAST/ THE CLIFFS/ GRAFORD      | <b>25</b> ,25B                                     |
|          | BANKHEAD HWY - EAST | MINERAL WELLS                     | 29                                                 |
|          | BANKHEAD HWY - WEST | MINERAL WELLS                     | <b>38</b> ,38B                                     |
|          | BARBER LAKES DR     | BRAZOS MOUNTAIN RANCH/MW          | <b>38</b> ,38D, <b>46</b> ,46A                     |
|          | BARKER RD           | MINERAL WELLS                     | <b>30</b> ,30C, <b>39</b> ,39A                     |
|          |                     |                                   |                                                    |