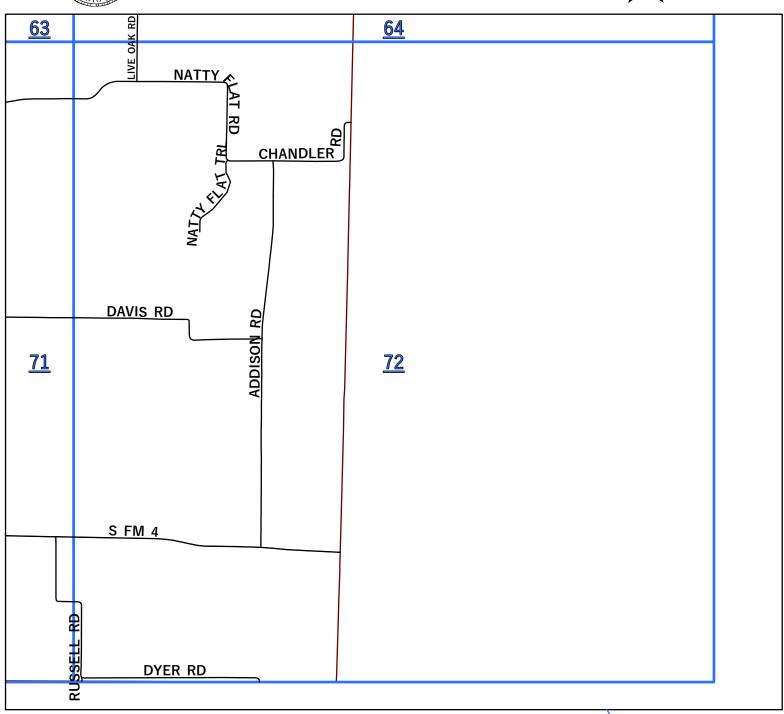

The Palo Pinto County digital map data was created to assist in locating roads, locating addresses, E911dispatch, network and routing applications. Palo Pinto County 911 Addressing Services and the NCTCOG are charged with the development and maintenance of the county's geographic database and are committed to offering accurate, useful, and current information about the County. Though every effort has been made to ensure accuracy, errors and conditions originating from physical sources used to develop the database may be reflected in the data supplied. Palo Pinto 911 Addressing nor NCTCOG shall be held liable for any errors in this data and this data cannot be constructed to be a legal document. The user must be aware of the data conditions and bear responsibility for the appropriate use of the information. To report an inaccuracy or obtain a copy of these maps, contact Palo Pinto 911 Addressing. These maps may not be reproduced for sale. Mapbook updated 2022