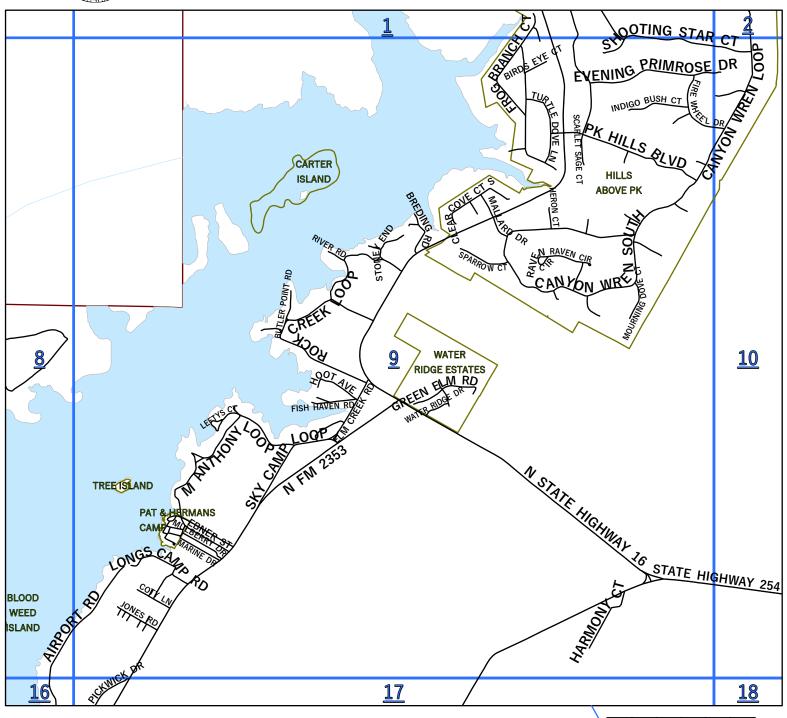

curacy, errors and conditions originating from physical sources used to develop the database may be reflected in the data

made to ensure accuracy, errors and conditions originating from physical sources used to develop the database may be reflected in the data supplied. Palo Pinto 911 Addressing nor NCTCOG shall be held liable for any errors in this data and this data cannot be constructed to be a legal document. The user must be aware of the data conditions and bear responsibility for the appropriate use of the

information. To report an inaccuracy or obtain a copy of these maps, contact Palo Pinto 911 Addressing. These maps may not be reproduced for sale. Current mapbook updated 2022

0 0.5 1 Miles
Legend

--- Railroad

Rivers

— Roads

City Boundry

Lakes

Community Boundary







9



Scale: 38,000

The Palo Pinto County digital map data was created to assist in locating roads, locating addresses, E911dispatch, network and routing applications. Palo Pinto County 911 Addressing Services and the NCTCOG are charged with the development and maintenance of the county's geographic database and are committed to offering accurate, useful, and current information about the County. Though every effort has been made to ensure accuracy, errors and conditions originating from physical sources used to develop the database may be reflected in the data supplied. Palo Pinto 911 Addressing nor NCTCOG shall be held liable for any errors in this data and this data cannot be constructed to be a legal document. The user must be aware of the data conditions and bear responsibility for the a