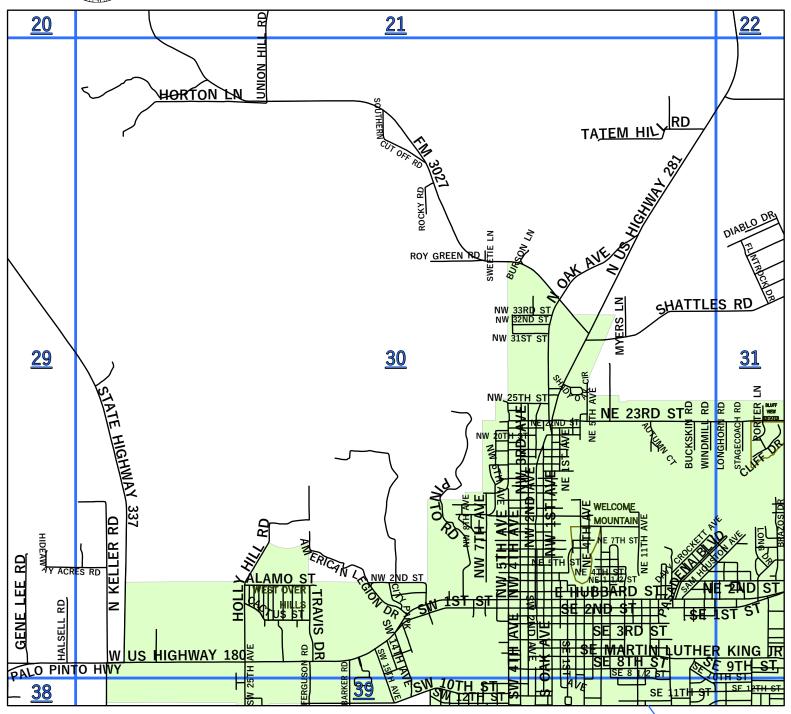

| 2002     | EN 4 2002           | DALO BINITO                       |                                                    |
|----------|---------------------|-----------------------------------|----------------------------------------------------|
| _        | FM 2803             | PALO PINTO                        | 70                                                 |
| 2951     | FM 2951             | PK EAST/ PALO PINTO               | <b>15</b> ,15D, <b>16</b> ,16A,16B,16C             |
| 3002     | P R 3002            | PK WEST/ GRAHAM                   | <b>15</b> ,15C                                     |
| 3027     | FM 3027             | MINERAL WELLS                     | <b>30</b> ,30A,30B                                 |
| 3028     | FM 3028             | PALO PINTO                        | <b>40</b> ,40C                                     |
| 3137     | FM 3137             | LAKE PALO PINTO/ PALO PINTO       | <b>52</b> ,52B,52D, <b>53</b> ,53A, <b>60</b> ,60A |
|          | ABILENE ST          | GORDON                            | <b>68</b> ,68A                                     |
|          | ACUFF LN            | SANTO                             | <b>62,</b> 62A                                     |
|          |                     |                                   |                                                    |
|          | ADAMS AVE           | STRAWN                            | <b>66</b> ,66A,66C                                 |
|          | ADDISON RD          | LIPAN                             | 72                                                 |
|          | AERO MARINE DR      | PK EAST/ SPORTSMANS WORLD/ STRAWN | <b>25</b> ,25C                                     |
|          | AGARITA CIR         | PK EAST/ GAINS BEND/ GRAFORD      | <b>16</b> ,16D                                     |
|          | AHLEFELD LN         | PALO PINTO                        | <b>53</b> ,53B                                     |
|          | AIRPORT RD          | PK EAST/ GRAFORD                  | <b>8,16</b> ,16B, <b>17</b> ,17A                   |
|          | AIRPORT RD          | MINERAL WELLS                     | <b>40</b> ,40A,40B                                 |
|          | ALAMO ST            | MINERAL WELLS                     | <b>30</b> ,30C                                     |
|          | ALEXANDER           | MINERAL WELLS                     | <b>31</b> ,31B                                     |
|          |                     | SANTO                             | <b>55,</b> 55C                                     |
|          | ALLEN LN            |                                   |                                                    |
| <u> </u> | ALLEN ST            | MINGUS                            | <b>67</b> ,67A                                     |
| <u></u>  | ALPINE ST           | GORDON                            | <b>68</b> ,68A                                     |
| <u></u>  | AMERICAN LEGION DR  | MINERAL WELLS                     | <b>30</b> ,30C,30D                                 |
|          | ANDERSON            | MINERAL WELLS                     | <b>31</b> ,31B                                     |
|          | ANDERSON LN         | MINERAL WELLS                     | <b>39</b> ,39C                                     |
|          | ANDERSON TRL        | MINERAL WELLS                     | <b>38</b> ,38D                                     |
|          | ANGLER LN           | 7 R RANCH/ GORDON                 | <b>61</b> ,61C                                     |
|          | ANN LN              | MINERAL WELLS                     | <b>31</b> ,31A                                     |
|          |                     |                                   | <b>30,</b> 30D                                     |
|          | ANN RD              | MINERAL WELLS                     |                                                    |
| -        | ANTLER DR           | PK EAST/ SPORTSMANS WORLD/ STAWN  | <b>25</b> ,25A                                     |
|          | APACHE DR           | MINERAL WELLS                     | <b>31</b> ,31A                                     |
|          | ARLENE LN           | MINERAL WELLS                     | <b>40</b> ,40C                                     |
|          | ARMADILLO LN        | PALO PINTO LAKE/ GORDON           | <b>53</b> ,53C                                     |
|          | ARMSTRONG ALY       | RANGER RIDGE/ STRAWN              | <b>58</b> ,58A                                     |
|          | ARROWHEAD RD        | PK WEST/ GRAHAM                   | <b>16</b> ,16A                                     |
|          | ARROWHEAD TRL       | PK WEST/ GRAHAM                   | <b>16</b> ,16A                                     |
|          | ARTS WAY            | 7 R RANCH/ GORDON                 | <b>60</b> ,60D                                     |
|          | ATLAS LN            | PK EAST/ GRAFORD                  | <b>9</b> ,9C                                       |
|          |                     | PK EAST/ THE CLIFFS/ GRAFORD      | <b>26</b> ,26A                                     |
|          | AUGUSTA CT          |                                   | ·                                                  |
| -        | AUSTIN AVE          | STRAWN                            | <b>66,</b> 66A                                     |
|          | AUSTIN DR           | MINERAL WELLS                     | <b>30</b> ,30C                                     |
|          | AUSTIN RD           | PERRIN                            | 14                                                 |
|          | AUSTIN ST           | SANTO                             | <b>62</b> ,62A                                     |
|          | AUSTIN ST - EAST    | GORDON                            | <b>68</b> ,68A                                     |
|          | AUSTIN ST - WEST    | GORDON                            | <b>67</b> ,67B                                     |
|          | AUTUMN CT           | MINERAL WELLS                     | <b>30</b> ,30D                                     |
|          | AUTUMNWOOD RD       | MINERAL WELLS                     | <b>39</b> ,39D                                     |
|          | AYERS RD            | MINERAL WELLS                     | 47                                                 |
| <b>—</b> |                     | PALO PINTO LAKE/ GORDON           | <b>60</b> ,60B                                     |
|          | AZTEC DR            | ,                                 |                                                    |
| В        | BABS PRIVATE DR     | MINGUS                            | <b>67</b> ,67C                                     |
|          | BABS ST             | MINGUS                            | <b>67</b> ,67C                                     |
|          | BAILEY ST           | ORAN COMMUNITY/ GRAFORD           | 13                                                 |
|          | BAIT SHACK RD       | PALO PINTO LAKE/ GORDON           | <b>53</b> ,53C                                     |
|          | BAKER ST            | MINGUS                            | <b>67</b> ,67C                                     |
|          | BALCONES LN         | PK EAST/ HILLS ABOVE PK/ GRAFORD  | 1                                                  |
|          | BALD EAGLE CT       | PK EAST/ HILLS ABOVE PK/ GRAFORD  | 1                                                  |
|          | BALLEYCASTLE CT     | PK EAST/ THE CLIFFS/ GRAFORD      | <b>25</b> ,25B                                     |
|          | BALLEYCASTLE DR     | PK EAST/ THE CLIFFS/ GRAFORD      | <b>25</b> ,25B                                     |
| -        |                     | ·                                 | ·                                                  |
| -        | BALLPARK WAY        | PK EAST/THE RANCH/ GRAFORD        | 17,17C                                             |
|          | BALTRUSOL CT        | PK EAST/ THE CLIFFS/ GRAFORD      | <b>25</b> ,25B                                     |
|          | BALTRUSOL DR        | PK EAST/ THE CLIFFS/ GRAFORD      | <b>25</b> ,25B                                     |
|          | BANKHEAD HWY - EAST | MINERAL WELLS                     | 29                                                 |
|          | BANKHEAD HWY - WEST | MINERAL WELLS                     | <b>38</b> ,38B                                     |
|          | BARBER LAKES DR     | BRAZOS MOUNTAIN RANCH/MW          | <b>38</b> ,38D, <b>46</b> ,46A                     |
|          | BARKER RD           | MINERAL WELLS                     | <b>30</b> ,30C, <b>39</b> ,39A                     |
|          |                     |                                   |                                                    |

|                    |                                   | Lee co.                        |
|--------------------|-----------------------------------|--------------------------------|
| BARKER ST          | GORDON                            | <b>68</b> ,68A                 |
| BASS CIR           | PK EAST/ THE CLIFFS/ GRAFORD      | <b>25</b> ,25B                 |
| BAY HILL DR        | PK EAST/ THE CLIFFS/ GRAFORD      | <b>26</b> ,26A                 |
| BAYLOR ST          | MINERAL WELLS                     | <b>40</b> ,40A                 |
| BEARDEN LN         | MINGUS                            | <b>67</b> ,67C                 |
| BECKY DR           | MINERAL WELLS                     | <b>31</b> .31C                 |
| BEDDO BLUFF CT     | BEDDO MOUNTAIN ESTATES/ SANTO     | <b>61</b> ,61B, <b>62</b> ,62A |
|                    |                                   |                                |
| BEDDO MOUNTAIN RD  | BEDDO MOUNTAIN ESTATES/ SANTO     | <b>61</b> ,61B, <b>62</b> ,62A |
| BEETHAM RD         | MINERAL WELLS                     | <b>31</b> ,31C                 |
| BEL AIR LOOP       | PK EAST/ THE CLIFFS/ GRAFORD      | <b>25</b> ,25B                 |
| BELDING HOLLOW RD  | PK EAST/ GAINS BEND/ GRAFORD      | <b>25</b> ,25B                 |
| BELDING RD         | BRAD/STAWN                        | 41                             |
| BELETTA DR         | MINERAL WELLS                     | <b>31</b> ,31C                 |
| BELL ST            | SANTO                             | <b>62</b> ,62A                 |
| BELL ST - WEST     | GORDON                            | <b>67</b> ,67B                 |
| BELLAIRE CIR       | MINERAL WELLS                     | <b>31</b> ,31D                 |
|                    |                                   | ·                              |
| BENAVIDES LN       | PLEASANT VALLEY                   | <b>38</b> ,38C, <b>46</b> ,46A |
| BENNETT RD         | MINERAL WELLS                     | 21                             |
| BENNETT ST - EAST  | STRAWN                            | <b>66,</b> 66A                 |
| BENNETT ST - WEST  | STRAWN                            | <b>66,</b> 66A                 |
| BENT RD            | PALO PINTO LAKE/ PALO PINTO       | <b>53</b> ,53A                 |
| BERKSHIRE DR       | PK EAST/ THE CLIFFS/ GRAFORD      | <b>25</b> ,25B                 |
| BERRY LN           | PK WEST/ GRAHAM                   | <b>15</b> ,15B                 |
| BETTIS LN          | PK WEST/ GRAHAM                   | <b>15</b> ,15C                 |
| BIG BEND RD        | BRAZOS MOUNTAIN RANCH/ MW         |                                |
|                    |                                   | <b>46</b> ,46A                 |
| BIG COUNTRY CT     | BIG COUNTRY/ STRAWN               | 33                             |
| BIG COUNTRY TRL    | BIG COUNTRY/ STRAWN               | 33                             |
| BIG FOOT RD        | RANGER RIDGE/ STRAWN              | <b>58</b> ,58A                 |
| BINNEY ST - EAST   | STRAWN                            | <b>66,</b> 66A                 |
| BINNEY ST - WEST   | STRAWN                            | <b>66,</b> 66A                 |
| BIRDS EYE CT       | PK EAST/ HILLS ABOVE PK/ GRAFORD  | <b>9</b> ,9B                   |
| BIRKDALE CT        | PK EAST/ THE CLIFFS/ GRAFORD      | <b>25</b> ,25B, <b>26</b> ,26A |
| BLACKJACK ST       | PALO PINTO COMMUNITY              | <b>37</b> ,37C                 |
|                    | PK EAST/ HILLS ABOVE PK/ GRAFORD  | 10                             |
| BLAZING STAR CT    |                                   |                                |
| BLUE BIRD TRL      | GRAFORD                           | <b>16</b> ,16A                 |
| BLUE FIN RD        | PK WEST/ CADDO                    | <b>24</b> ,24A                 |
| BLUE FLAT RD       | GORDON                            | <b>68</b> ,68D, <b>69</b>      |
| BLUE JAY LN        | PK EAST/ GAINS BEND/ GRAFORD      | <b>16</b> ,16D                 |
| BLUEBONNET CIR     | PK EAST/ GAINS BEND/ GRAFORD      | <b>16</b> ,16D                 |
| BLUFF CREEK COVE   | PK EAST/ SPORTSMANS WORLD/ STRAWN | <b>25</b> ,25A                 |
| BLUFF CREEK DR     | PK EAST/ SPORTSMANS WORLD/ STRAWN | <b>25</b> ,25A,25C             |
| BLUFF CREEK PT     | PK EAST/ SPORTSMANS WORLD/ STRAWN | <b>25</b> ,25A                 |
|                    |                                   | ·                              |
| BLUFF RIDGE CIR    | THE RIDGE/MINERAL WELLS           | 13                             |
| BLUSHING BRIDE     | PK EAST/ JUNIPER RIDGE/ GRAFORD   | <b>16</b> ,16D                 |
| BOBBER LN          | 7 R RANCH/GORDON                  | <b>60</b> ,60D                 |
| BOCK ST            | GRAFORD                           | <b>11,</b> 11D                 |
| BOGGUS LN          | GORDON                            | <b>68</b> ,68C                 |
| BONNIE LN          | CORANADOS CAMP/ GRAFORD           | 29                             |
| BOONE ST           | MINGUS                            | <b>67</b> ,67C                 |
| BOSLEY RD - NORTH  | SANTO                             | <b>62</b> ,62B,62D             |
| BOSLEY RD - SOUTH  | SANTO                             | <b>63</b> ,63C, <b>71</b>      |
|                    | SANTO                             | 71                             |
| BOSLEY TRL - SOUTH |                                   |                                |
| BOUDEN             | GRAFORD                           | 11,11D                         |
| BOULDER DR         | PALO PINTO LAKE/ GORDON           | <b>52</b> ,52D                 |
| BOURNE CT          | MINERAL WELLS                     | <b>39</b> ,39C                 |
| BOWIE              | MINERAL WELLS                     | <b>31</b> ,31C                 |
| BOWIE AVE          | STRAWN                            | <b>66,</b> 66A                 |
| BOWIE ST           | SANTO                             | <b>62</b> ,62A                 |
| BOYD RD            | MINERAL WELLS                     | <b>40</b> ,40A,40B             |
| BOYLE LN           | MINERAL WELLS                     | <b>38</b> ,38B                 |
|                    |                                   | ·                              |
| BRACKEEN DR        | PK EAST/ THE CLIFFS/ GRAFORD      | <b>25</b> ,25B, <b>26</b> ,26A |
| BRAD RD            | BRAD/ STAWN                       | 33                             |
| BRANDY RD          | PK WEST/ CADDO                    | <b>24</b> ,24A                 |