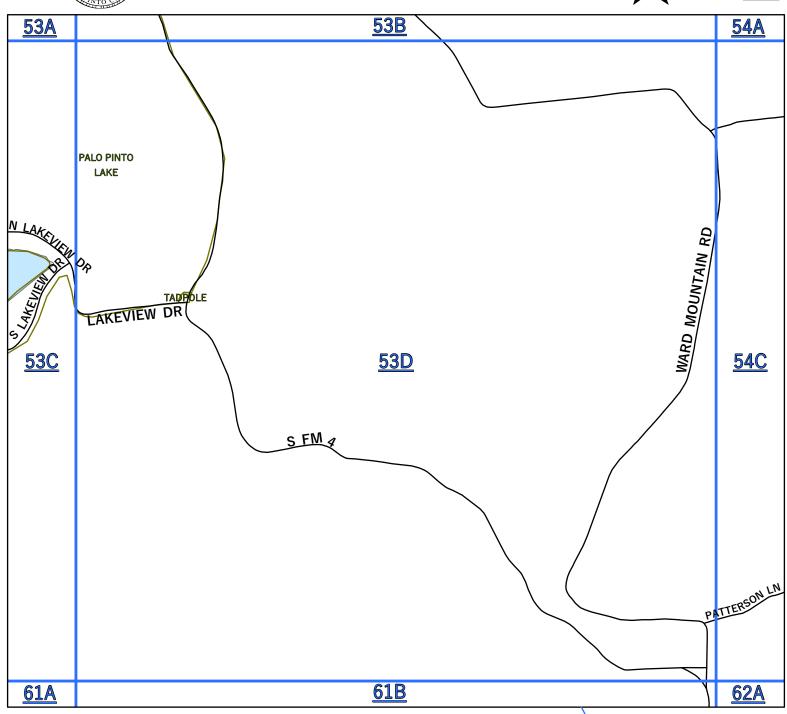

|       |                        | tion of Parker County Not all Streets will label on map due |                                                                          |
|-------|------------------------|-------------------------------------------------------------|--------------------------------------------------------------------------|
|       | SW 23RD ST             | MINERAL WELLS                                               | <b>39,</b> 39B                                                           |
| 24TH  | NE 24TH AVE            | MINERAL WELLS                                               | <b>31</b> ,31C                                                           |
|       | NE 24TH ST             | MINERAL WELLS                                               | <b>30</b> ,30D                                                           |
|       | SE 24TH AVE            | MINERAL WELLS                                               | <b>40</b> ,40A                                                           |
|       | SE 24TH ST             | MINERAL WELLS                                               | <b>39</b> ,39B                                                           |
|       | SW 24TH ST             | MINERAL WELLS                                               | <b>39,</b> 39B                                                           |
|       | SE 24 1/2 AVE          | MINERAL WELLS                                               | <b>31</b> ,31C, <b>40</b> ,40A                                           |
| 25TH  | NW 25TH ST             | MINERAL WELLS                                               | <b>30</b> ,30D                                                           |
|       | SE 25TH AVE            | MINERAL WELLS                                               | <b>31</b> ,31C, <b>40</b> ,40A                                           |
|       | SE 25TH ST             | MINERAL WELLS                                               | <b>39,</b> 39B                                                           |
|       | SW 25TH AVE            | MINERAL WELLS                                               | <b>30</b> ,30C, <b>39</b> ,39A                                           |
|       | SW 25TH ST             | MINERAL WELLS                                               | <b>39,</b> 39B                                                           |
| 26711 | NE 26TH AVE            |                                                             | <b>31</b> ,31C                                                           |
| 26TH  |                        | MINERAL WELLS                                               |                                                                          |
|       | NE 26TH ST             | MINERAL WELLS                                               | 30,30D                                                                   |
|       | SE 26TH AVE            | MINERAL WELLS                                               | <b>31</b> ,31C, <b>40</b> ,40A                                           |
|       | SW 26TH AVE            | MINERAL WELLS                                               | <b>30</b> ,30C, <b>39</b> ,39A                                           |
|       | SW 26TH ST             | MINERAL WELLS                                               | <b>39,</b> 39B                                                           |
| 27TH  | NE 27TH AVE            | MINERAL WELLS                                               | <b>31</b> ,31C                                                           |
|       | NE 27TH ST             | MINERAL WELLS                                               | <b>30</b> ,30D                                                           |
|       | SE 27TH AVE            | MINERAL WELLS                                               | <b>31</b> ,31C                                                           |
|       | SW 27TH ST             | MINERAL WELLS                                               | <b>39,</b> 39B                                                           |
| 28TH  | SE 28TH AVE            | MINERAL WELLS                                               | <b>31</b> ,31C                                                           |
|       | SW 28TH ST             | MINERAL WELLS                                               | <b>39,</b> 39B                                                           |
| 29TH  | SW 29TH ST             | MINERAL WELLS                                               | <b>39,</b> 39B                                                           |
|       | NW 31ST ST             | MINERAL WELLS                                               | <b>30</b> ,30B                                                           |
|       | NW 32ND ST             | MINERAL WELLS                                               | <b>30</b> ,30B                                                           |
| 33    | PARK RD 33             | ORIGINATES STEPHENS CO/ PK WEST                             | <b>15</b> ,15C, <b>24</b> ,24A                                           |
|       | NW 33RD ST             | MINERAL WELLS                                               | <b>30</b> ,30B                                                           |
|       | PARK RD 36             |                                                             |                                                                          |
| 36    |                        | PK EAST/ PALO PINTO                                         | <b>16</b> ,16B,16C,16D, <b>17</b> ,17A                                   |
|       | NE 39TH AVE            | MINERAL WELLS                                               | <b>31</b> ,31C                                                           |
|       | NE 40TH AVE            | MINERAL WELLS                                               | <b>31</b> ,31C                                                           |
| 41TH  | NE 41ST AVE            | MINERAL WELLS                                               | <b>31</b> ,31C                                                           |
| 52    | FM 52                  | PALO PINTO                                                  | 13,14                                                                    |
| 71    | PARK RD 71             | MINERAL WELLS STATE PARK                                    | <b>31</b> ,31D                                                           |
|       | PARK RD 71 B           | MINERAL WELLS STATE PARK                                    | <b>31</b> ,31D                                                           |
|       | PARK RD 71 C           | MINERAL WELLS STATE PARK                                    | <b>31</b> ,31B,31D                                                       |
| 108   | STATE HIGHWAY 108      | PALO PINTO                                                  | <b>66</b> ,66A,66B, <b>67</b> ,67A,67C                                   |
| 129   | FM 129 - NORTH         | PALO PINTO                                                  | <b>54,55</b> ,55A,55B,55C, <b>62</b> ,62A                                |
|       | FM 129 - SOUTH         | PALO PINTO                                                  | <b>55</b> ,55B                                                           |
| 180   | US HIGHWAY 180 - EAST  | PALO PINTO                                                  | <b>31</b> ,31C,31D                                                       |
|       | US HIGHWAY 180 - WEST  | PALO PINTO                                                  | <b>30</b> ,30C, <b>33,34,36</b> ,36C,36D, <b>41,42,43</b>                |
| 193   | STATE HIGHWAY 193      | PALO PINTO                                                  | <b>67</b> ,67A,67B, <b>68</b> ,68A,68C,68D                               |
| 207   | FM 207                 | PALO PINTO                                                  | 57                                                                       |
| 254   | STATE HIGHWAY 254      | PALO PINTO                                                  | <b>9</b> ,9D, <b>10,11</b> ,11C,11D, <b>12,13,14</b> ,14C                |
| 281   | US HIGHWAY 281 - NORTH | PALO PINTO                                                  | <b>6,14,22,30</b> ,30B,30D                                               |
| 201   |                        |                                                             |                                                                          |
| 200   | US HIGHWAY 281 - SOUTH | PALO PINTO                                                  | <b>39</b> ,39B,39D, <b>47,55</b> ,55B,55D, <b>63</b> ,63B,63D, <b>71</b> |
| 300   | COUNTY ROAD 300        | ORGINATES IN STEPHENS CO/ PK WEST                           | 15,15C                                                                   |
|       | STATE HIGHWAY 337      | PALO PINTO                                                  | <b>2,11</b> ,11A,11D, <b>19,1,20,29,30</b> ,30C                          |
|       | M H 379                | MINERAL WELLS                                               | <b>39</b> ,39B, <b>40</b> ,40A                                           |
| 397   | BUSINESS LOOP 397      | PALO PINTO                                                  | <b>11</b> ,11D                                                           |
| 533   | LOOP 533               | PALO PINTO                                                  | 1                                                                        |
| 919   | FM 919 - SOUTH         | PALO PINTO                                                  | <b>43,51,60</b> ,60A,60C, <b>68</b> ,68A                                 |
| 1148  | FM 1148                | PALO PINTO                                                  | <b>15</b> ,15A,15B, <b>16</b> ,16A                                       |
| 1195  | FM 1195                | PALO PINTO                                                  | <b>31</b> ,31C, <b>39</b> ,39D, <b>40</b> ,40A,40C                       |
| 1821  | FM 1821                | PALO PINTO                                                  | <b>31</b> ,31A,31C                                                       |
|       | FM 1885 - WEST         | PALO PINTO                                                  | 14                                                                       |
|       | FM 2201                | PALO PINTO                                                  | <b>62</b> ,62A,62B, <b>63</b> ,63A,63B                                   |
|       | FM 2256                | PALO PINTO                                                  | <b>39</b> ,39B,39D, <b>47</b>                                            |
|       | FM 2270                | PALO PINTO                                                  | 22                                                                       |
|       | FM 2353 - NORTH        | PALO PINTO                                                  | <b>9,</b> 9C,9D, <b>17</b> ,17A                                          |
| 2333  |                        |                                                             |                                                                          |
| 2272  | FM 2353 - SOUTH        | PALO PINTO                                                  | 17,17A,17C                                                               |
|       | FM 2372                | PALO PINTO                                                  | 65                                                                       |
| 2692  | FM 2692                | PALO PINTO                                                  | <b>53</b> ,53C, <b>60</b> ,60B,60C,60D, <b>68</b> ,68A                   |