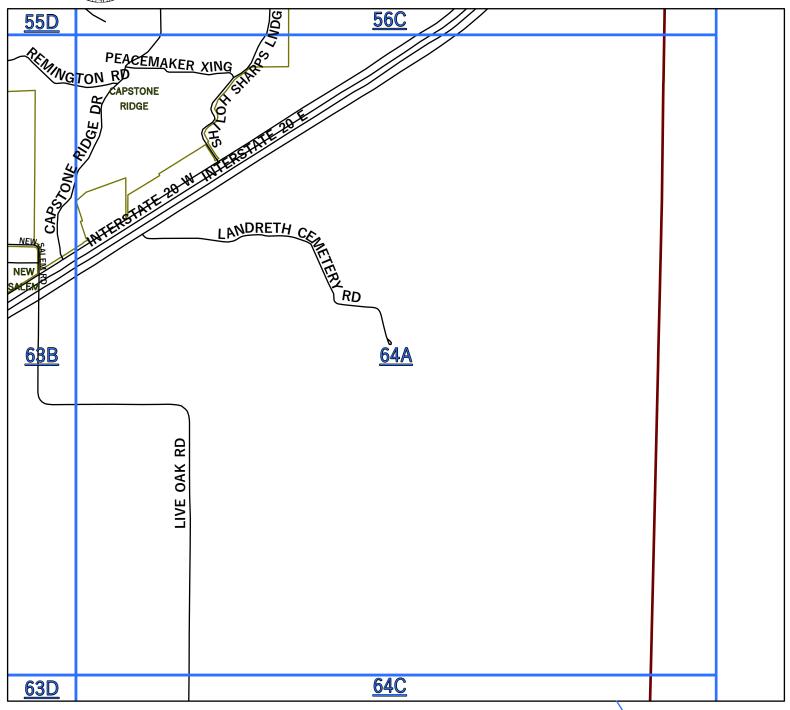

| <del>`</del> |                          | T             |                                                                                                                          |
|--------------|--------------------------|---------------|--------------------------------------------------------------------------------------------------------------------------|
|              | SE 13TH AVE              | MINERAL WELLS | <b>30</b> ,30D, <b>39</b> ,39B                                                                                           |
|              | SE 13TH ST               | MINERAL WELLS | <b>39</b> ,39B, <b>40</b> ,40A                                                                                           |
|              | SW 13TH AVE              | MINERAL WELLS | <b>30</b> ,30C,30D, <b>39</b> ,39B                                                                                       |
|              | SW 13TH ST               | MINERAL WELLS | <b>39</b> ,39B                                                                                                           |
| 14TH         | NE 14TH AVE              | MINERAL WELLS | <b>30</b> ,30D                                                                                                           |
|              | NE 14TH ST               | MINERAL WELLS | <b>30</b> ,30D                                                                                                           |
|              | NW 14TH ST               | MINERAL WELLS | <b>30</b> ,30D                                                                                                           |
|              | SE 14TH AVE              | MINERAL WELLS | <b>30</b> ,30D, <b>39</b> ,39B, <b>40</b> ,40A                                                                           |
|              |                          |               | <b>39</b> ,39B                                                                                                           |
|              | SE 14TH ST               | MINERAL WELLS |                                                                                                                          |
|              | SW 14TH AVE              | MINERAL WELLS | <b>30</b> ,30C                                                                                                           |
|              | SW 14TH ST               | MINERAL WELLS | <b>39</b> ,39B                                                                                                           |
| 15TH         | NE 15TH ST               | MINERAL WELLS | <b>30</b> ,30D                                                                                                           |
|              | NW 15TH ST               | MINERAL WELLS | <b>30</b> ,30D                                                                                                           |
|              | SE 15TH AVE              | MINERAL WELLS | <b>30</b> ,30D, <b>39</b> ,39B                                                                                           |
|              | SE 15TH ST               | MINERAL WELLS | <b>39</b> ,39B, <b>40</b> ,40A                                                                                           |
|              | SW 15TH AVE              | MINERAL WELLS | <b>30</b> ,30C                                                                                                           |
|              | SW 15TH ST               | MINERAL WELLS | <b>39</b> ,39B                                                                                                           |
| 16           | STATE HIGHWAY 16 - NORTH | PALO PINTO    | <b>1,9,9A,9B,9C,9D,17</b> ,17A,17C, <b>25</b> ,25D, <b>26</b> ,26A,26C, <b>34</b>                                        |
|              | STATE HIGHWAY 16 - SOUTH | PALO PINTO    | <b>42,50,58,</b> 58A, <b>65,66</b> ,66A                                                                                  |
| 16TH         | NE 16TH ST               | MINERAL WELLS | <b>30</b> ,30D                                                                                                           |
|              | NW 16TH ST               | MINERAL WELLS | <b>30</b> ,30D                                                                                                           |
|              | SE 16TH AVE              | MINERAL WELLS | <b>30</b> ,30D, <b>39</b> ,39B                                                                                           |
|              | SE 16TH ST               | MINERAL WELLS | <b>39</b> ,39B, <b>40</b> ,40A                                                                                           |
|              | SW 16TH ST               |               | <b>39</b> ,39B                                                                                                           |
| 17TH         |                          | MINERAL WELLS |                                                                                                                          |
| 1/11         | NE 17TH ST               | MINERAL WELLS | <b>30</b> ,30D                                                                                                           |
|              | NW 17TH ST               | MINERAL WELLS | <b>30</b> ,30D                                                                                                           |
| -            | SE 17TH AVE              | MINERAL WELLS | <b>30</b> ,30D, <b>39</b> ,39B                                                                                           |
|              | SE 17TH ST               | MINERAL WELLS | <b>39</b> ,39B                                                                                                           |
|              | SW 17TH ST               | MINERAL WELLS | <b>39</b> ,39B                                                                                                           |
| 18TH         | NE 18TH ST               | MINERAL WELLS | <b>30</b> ,30D                                                                                                           |
|              | NW 18TH ST               | MINERAL WELLS | <b>30</b> ,30D                                                                                                           |
|              | SE 18TH AVE              | MINERAL WELLS | <b>30</b> ,30D, <b>39</b> ,39B                                                                                           |
|              | SE 18TH ST               | MINERAL WELLS | <b>39</b> ,39B                                                                                                           |
|              | SW 18TH ST               | MINERAL WELLS | <b>39</b> ,39B                                                                                                           |
| 19TH         | NE 19TH ST               | MINERAL WELLS | <b>30</b> ,30D                                                                                                           |
|              | NW 19TH ST               | MINERAL WELLS | <b>30</b> ,30D                                                                                                           |
|              | SE 19TH AVE              | MINERAL WELLS | <b>40</b> ,40A                                                                                                           |
|              | SE 19TH ST               | MINERAL WELLS | <b>39</b> ,39B, <b>40</b> ,40A                                                                                           |
|              | SW 19TH ST               | MINERAL WELLS | <b>39</b> ,39B                                                                                                           |
|              | INTERSTATE 20            | PALO PINTO    | <b>56</b> ,56C, <b>62</b> ,62C,62D, <b>63</b> ,63B,63C, <b>64</b> ,64A, <b>67</b> ,67D, <b>68</b> ,68C,68D, <b>69,70</b> |
|              | NE 20TH AVE              | MINERAL WELLS | <b>30</b> ,30D                                                                                                           |
|              | NE 20TH ST               | MINERAL WELLS | <b>30</b> ,30D                                                                                                           |
|              | NW 20TH ST               | MINERAL WELLS | <b>30</b> ,30D                                                                                                           |
|              | SE 20TH AVE              | MINERAL WELLS | <b>31</b> ,31C                                                                                                           |
|              |                          |               | <b>39,</b> 39B                                                                                                           |
|              | SE 20TH ST               | MINERAL WELLS | •                                                                                                                        |
| 2457         | SW 20TH ST               | MINERAL WELLS | <b>39,</b> 39B                                                                                                           |
| 21ST         | NE 21ST AVE              | MINERAL WELLS | <b>30</b> ,30D                                                                                                           |
|              | NE 21ST ST               | MINERAL WELLS | <b>30</b> ,30D                                                                                                           |
|              | NW 21ST ST               | MINERAL WELLS | <b>30</b> ,30D                                                                                                           |
| -            | SE 21ST AVE              | MINERAL WELLS | <b>40</b> ,40A                                                                                                           |
|              | SE 21ST RD               | MINERAL WELLS | <b>40</b> ,40A                                                                                                           |
|              | SE 21ST ST               | MINERAL WELLS | <b>39</b> ,39B, <b>40</b> ,40A                                                                                           |
|              | SW 21ST ST               | MINERAL WELLS | <b>39,</b> 39B                                                                                                           |
| 22ND         | NE 22ND AVE              | MINERAL WELLS | <b>31</b> ,31C                                                                                                           |
|              | NE 22ND ST               | MINERAL WELLS | <b>30</b> ,30D                                                                                                           |
|              | NW 22ND ST               | MINERAL WELLS | <b>30</b> ,30D                                                                                                           |
|              | SE 22ND AVE              | MINERAL WELLS | <b>31</b> ,31C, <b>40</b> ,40A                                                                                           |
|              | SE 22ND ST               | MINERAL WELLS | <b>39,</b> 39B                                                                                                           |
|              | SW 22ND ST               | MINERAL WELLS | <b>39</b> ,39A,39B                                                                                                       |
| 23RD         | NE 23RD ST               | MINERAL WELLS | <b>31</b> ,31C                                                                                                           |
| 23110        | NW 23RD ST               | MINERAL WELLS | <b>30</b> ,30D                                                                                                           |
| <b>-</b>     |                          |               | <b>40</b> ,40A                                                                                                           |
|              | SE 23RD AVE              | MINERAL WELLS |                                                                                                                          |
|              | SE 23RD ST               | MINERAL WELLS | <b>39</b> ,39B                                                                                                           |