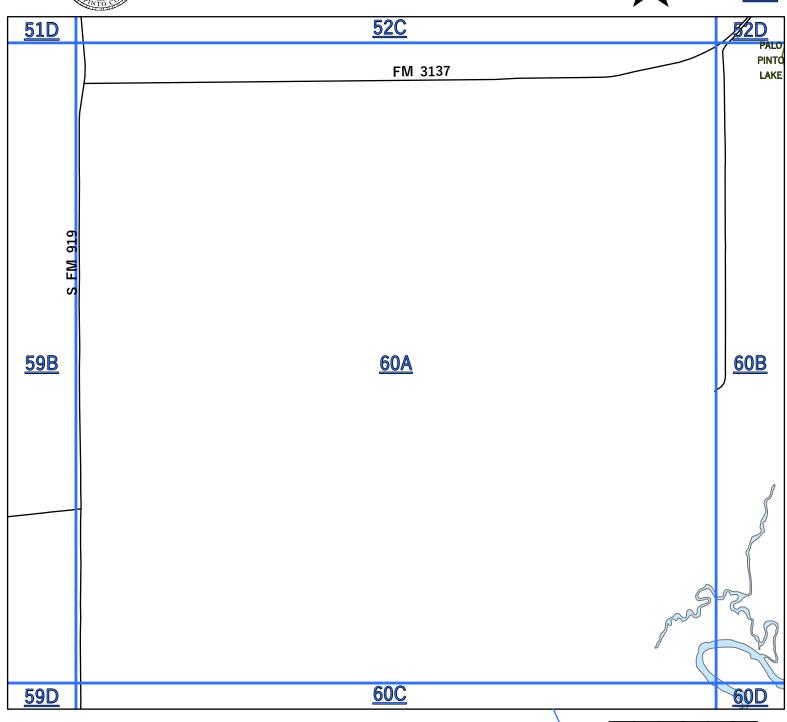

|       |                        | tion of Parker County Not all Streets will label on map due |                                                                          |
|-------|------------------------|-------------------------------------------------------------|--------------------------------------------------------------------------|
|       | SW 23RD ST             | MINERAL WELLS                                               | <b>39,</b> 39B                                                           |
| 24TH  | NE 24TH AVE            | MINERAL WELLS                                               | <b>31</b> ,31C                                                           |
|       | NE 24TH ST             | MINERAL WELLS                                               | <b>30</b> ,30D                                                           |
|       | SE 24TH AVE            | MINERAL WELLS                                               | <b>40</b> ,40A                                                           |
|       | SE 24TH ST             | MINERAL WELLS                                               | <b>39</b> ,39B                                                           |
|       | SW 24TH ST             | MINERAL WELLS                                               | <b>39,</b> 39B                                                           |
|       | SE 24 1/2 AVE          | MINERAL WELLS                                               | <b>31</b> ,31C, <b>40</b> ,40A                                           |
| 25TH  | NW 25TH ST             | MINERAL WELLS                                               | <b>30</b> ,30D                                                           |
|       | SE 25TH AVE            | MINERAL WELLS                                               | <b>31</b> ,31C, <b>40</b> ,40A                                           |
|       | SE 25TH ST             | MINERAL WELLS                                               | <b>39,</b> 39B                                                           |
|       | SW 25TH AVE            | MINERAL WELLS                                               | <b>30</b> ,30C, <b>39</b> ,39A                                           |
|       | SW 25TH ST             | MINERAL WELLS                                               | <b>39,</b> 39B                                                           |
| 26711 | NE 26TH AVE            |                                                             | <b>31</b> ,31C                                                           |
| 26TH  |                        | MINERAL WELLS                                               |                                                                          |
|       | NE 26TH ST             | MINERAL WELLS                                               | 30,30D                                                                   |
|       | SE 26TH AVE            | MINERAL WELLS                                               | <b>31</b> ,31C, <b>40</b> ,40A                                           |
|       | SW 26TH AVE            | MINERAL WELLS                                               | <b>30</b> ,30C, <b>39</b> ,39A                                           |
|       | SW 26TH ST             | MINERAL WELLS                                               | <b>39,</b> 39B                                                           |
| 27TH  | NE 27TH AVE            | MINERAL WELLS                                               | <b>31</b> ,31C                                                           |
|       | NE 27TH ST             | MINERAL WELLS                                               | <b>30</b> ,30D                                                           |
|       | SE 27TH AVE            | MINERAL WELLS                                               | <b>31</b> ,31C                                                           |
|       | SW 27TH ST             | MINERAL WELLS                                               | <b>39,</b> 39B                                                           |
| 28TH  | SE 28TH AVE            | MINERAL WELLS                                               | <b>31</b> ,31C                                                           |
|       | SW 28TH ST             | MINERAL WELLS                                               | <b>39,</b> 39B                                                           |
| 29TH  | SW 29TH ST             | MINERAL WELLS                                               | <b>39,</b> 39B                                                           |
|       | NW 31ST ST             | MINERAL WELLS                                               | <b>30</b> ,30B                                                           |
|       | NW 32ND ST             | MINERAL WELLS                                               | <b>30</b> ,30B                                                           |
| 33    | PARK RD 33             | ORIGINATES STEPHENS CO/ PK WEST                             | <b>15</b> ,15C, <b>24</b> ,24A                                           |
|       | NW 33RD ST             | MINERAL WELLS                                               | <b>30</b> ,30B                                                           |
|       | PARK RD 36             |                                                             |                                                                          |
| 36    |                        | PK EAST/ PALO PINTO                                         | <b>16</b> ,16B,16C,16D, <b>17</b> ,17A                                   |
|       | NE 39TH AVE            | MINERAL WELLS                                               | <b>31</b> ,31C                                                           |
|       | NE 40TH AVE            | MINERAL WELLS                                               | <b>31</b> ,31C                                                           |
| 41TH  | NE 41ST AVE            | MINERAL WELLS                                               | <b>31</b> ,31C                                                           |
| 52    | FM 52                  | PALO PINTO                                                  | 13,14                                                                    |
| 71    | PARK RD 71             | MINERAL WELLS STATE PARK                                    | <b>31</b> ,31D                                                           |
|       | PARK RD 71 B           | MINERAL WELLS STATE PARK                                    | <b>31</b> ,31D                                                           |
|       | PARK RD 71 C           | MINERAL WELLS STATE PARK                                    | <b>31</b> ,31B,31D                                                       |
| 108   | STATE HIGHWAY 108      | PALO PINTO                                                  | <b>66</b> ,66A,66B, <b>67</b> ,67A,67C                                   |
| 129   | FM 129 - NORTH         | PALO PINTO                                                  | <b>54,55</b> ,55A,55B,55C, <b>62</b> ,62A                                |
|       | FM 129 - SOUTH         | PALO PINTO                                                  | <b>55</b> ,55B                                                           |
| 180   | US HIGHWAY 180 - EAST  | PALO PINTO                                                  | <b>31</b> ,31C,31D                                                       |
|       | US HIGHWAY 180 - WEST  | PALO PINTO                                                  | <b>30</b> ,30C, <b>33,34,36</b> ,36C,36D, <b>41,42,43</b>                |
| 193   | STATE HIGHWAY 193      | PALO PINTO                                                  | <b>67</b> ,67A,67B, <b>68</b> ,68A,68C,68D                               |
| 207   | FM 207                 | PALO PINTO                                                  | 57                                                                       |
| 254   | STATE HIGHWAY 254      | PALO PINTO                                                  | <b>9</b> ,9D, <b>10,11</b> ,11C,11D, <b>12,13,14</b> ,14C                |
| 281   | US HIGHWAY 281 - NORTH | PALO PINTO                                                  | <b>6,14,22,30</b> ,30B,30D                                               |
| 201   |                        |                                                             |                                                                          |
| 200   | US HIGHWAY 281 - SOUTH | PALO PINTO                                                  | <b>39</b> ,39B,39D, <b>47,55</b> ,55B,55D, <b>63</b> ,63B,63D, <b>71</b> |
| 300   | COUNTY ROAD 300        | ORGINATES IN STEPHENS CO/ PK WEST                           | 15,15C                                                                   |
|       | STATE HIGHWAY 337      | PALO PINTO                                                  | <b>2,11</b> ,11A,11D, <b>19,1,20,29,30</b> ,30C                          |
|       | M H 379                | MINERAL WELLS                                               | <b>39</b> ,39B, <b>40</b> ,40A                                           |
| 397   | BUSINESS LOOP 397      | PALO PINTO                                                  | <b>11</b> ,11D                                                           |
| 533   | LOOP 533               | PALO PINTO                                                  | 1                                                                        |
| 919   | FM 919 - SOUTH         | PALO PINTO                                                  | <b>43,51,60</b> ,60A,60C, <b>68</b> ,68A                                 |
| 1148  | FM 1148                | PALO PINTO                                                  | <b>15</b> ,15A,15B, <b>16</b> ,16A                                       |
| 1195  | FM 1195                | PALO PINTO                                                  | <b>31</b> ,31C, <b>39</b> ,39D, <b>40</b> ,40A,40C                       |
| 1821  | FM 1821                | PALO PINTO                                                  | <b>31</b> ,31A,31C                                                       |
|       | FM 1885 - WEST         | PALO PINTO                                                  | 14                                                                       |
|       | FM 2201                | PALO PINTO                                                  | <b>62</b> ,62A,62B, <b>63</b> ,63A,63B                                   |
|       | FM 2256                | PALO PINTO                                                  | <b>39</b> ,39B,39D, <b>47</b>                                            |
|       | FM 2270                | PALO PINTO                                                  | 22                                                                       |
|       | FM 2353 - NORTH        | PALO PINTO                                                  | <b>9,</b> 9C,9D, <b>17</b> ,17A                                          |
| 2333  |                        |                                                             |                                                                          |
| 2272  | FM 2353 - SOUTH        | PALO PINTO                                                  | 17,17A,17C                                                               |
|       | FM 2372                | PALO PINTO                                                  | 65                                                                       |
| 2692  | FM 2692                | PALO PINTO                                                  | <b>53</b> ,53C, <b>60</b> ,60B,60C,60D, <b>68</b> ,68A                   |