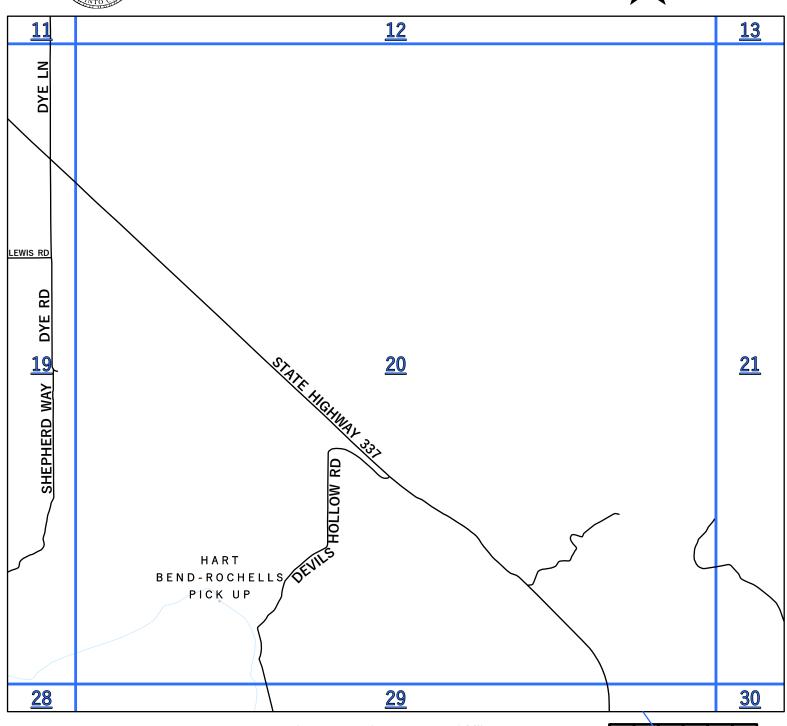

|       |                        | tion of Parker County Not all Streets will label on map due |                                                                          |
|-------|------------------------|-------------------------------------------------------------|--------------------------------------------------------------------------|
|       | SW 23RD ST             | MINERAL WELLS                                               | <b>39,</b> 39B                                                           |
| 24TH  | NE 24TH AVE            | MINERAL WELLS                                               | <b>31</b> ,31C                                                           |
|       | NE 24TH ST             | MINERAL WELLS                                               | <b>30</b> ,30D                                                           |
|       | SE 24TH AVE            | MINERAL WELLS                                               | <b>40</b> ,40A                                                           |
|       | SE 24TH ST             | MINERAL WELLS                                               | <b>39</b> ,39B                                                           |
|       | SW 24TH ST             | MINERAL WELLS                                               | <b>39,</b> 39B                                                           |
|       | SE 24 1/2 AVE          | MINERAL WELLS                                               | <b>31</b> ,31C, <b>40</b> ,40A                                           |
| 25TH  | NW 25TH ST             | MINERAL WELLS                                               | <b>30</b> ,30D                                                           |
|       | SE 25TH AVE            | MINERAL WELLS                                               | <b>31</b> ,31C, <b>40</b> ,40A                                           |
|       | SE 25TH ST             | MINERAL WELLS                                               | <b>39,</b> 39B                                                           |
|       | SW 25TH AVE            | MINERAL WELLS                                               | <b>30</b> ,30C, <b>39</b> ,39A                                           |
|       | SW 25TH ST             | MINERAL WELLS                                               | <b>39,</b> 39B                                                           |
| 26711 | NE 26TH AVE            |                                                             | <b>31</b> ,31C                                                           |
| 26TH  |                        | MINERAL WELLS                                               |                                                                          |
|       | NE 26TH ST             | MINERAL WELLS                                               | 30,30D                                                                   |
|       | SE 26TH AVE            | MINERAL WELLS                                               | <b>31</b> ,31C, <b>40</b> ,40A                                           |
|       | SW 26TH AVE            | MINERAL WELLS                                               | <b>30</b> ,30C, <b>39</b> ,39A                                           |
|       | SW 26TH ST             | MINERAL WELLS                                               | <b>39,</b> 39B                                                           |
| 27TH  | NE 27TH AVE            | MINERAL WELLS                                               | <b>31</b> ,31C                                                           |
|       | NE 27TH ST             | MINERAL WELLS                                               | <b>30</b> ,30D                                                           |
|       | SE 27TH AVE            | MINERAL WELLS                                               | <b>31</b> ,31C                                                           |
|       | SW 27TH ST             | MINERAL WELLS                                               | <b>39,</b> 39B                                                           |
| 28TH  | SE 28TH AVE            | MINERAL WELLS                                               | <b>31</b> ,31C                                                           |
|       | SW 28TH ST             | MINERAL WELLS                                               | <b>39,</b> 39B                                                           |
| 29TH  | SW 29TH ST             | MINERAL WELLS                                               | <b>39,</b> 39B                                                           |
|       | NW 31ST ST             | MINERAL WELLS                                               | <b>30</b> ,30B                                                           |
|       | NW 32ND ST             | MINERAL WELLS                                               | <b>30</b> ,30B                                                           |
| 33    | PARK RD 33             | ORIGINATES STEPHENS CO/ PK WEST                             | <b>15</b> ,15C, <b>24</b> ,24A                                           |
|       | NW 33RD ST             | MINERAL WELLS                                               | <b>30</b> ,30B                                                           |
|       | PARK RD 36             |                                                             |                                                                          |
| 36    |                        | PK EAST/ PALO PINTO                                         | <b>16</b> ,16B,16C,16D, <b>17</b> ,17A                                   |
|       | NE 39TH AVE            | MINERAL WELLS                                               | <b>31</b> ,31C                                                           |
|       | NE 40TH AVE            | MINERAL WELLS                                               | <b>31</b> ,31C                                                           |
| 41TH  | NE 41ST AVE            | MINERAL WELLS                                               | <b>31</b> ,31C                                                           |
| 52    | FM 52                  | PALO PINTO                                                  | 13,14                                                                    |
| 71    | PARK RD 71             | MINERAL WELLS STATE PARK                                    | <b>31</b> ,31D                                                           |
|       | PARK RD 71 B           | MINERAL WELLS STATE PARK                                    | <b>31</b> ,31D                                                           |
|       | PARK RD 71 C           | MINERAL WELLS STATE PARK                                    | <b>31</b> ,31B,31D                                                       |
| 108   | STATE HIGHWAY 108      | PALO PINTO                                                  | <b>66</b> ,66A,66B, <b>67</b> ,67A,67C                                   |
| 129   | FM 129 - NORTH         | PALO PINTO                                                  | <b>54,55</b> ,55A,55B,55C, <b>62</b> ,62A                                |
|       | FM 129 - SOUTH         | PALO PINTO                                                  | <b>55</b> ,55B                                                           |
| 180   | US HIGHWAY 180 - EAST  | PALO PINTO                                                  | <b>31</b> ,31C,31D                                                       |
|       | US HIGHWAY 180 - WEST  | PALO PINTO                                                  | <b>30</b> ,30C, <b>33,34,36</b> ,36C,36D, <b>41,42,43</b>                |
| 193   | STATE HIGHWAY 193      | PALO PINTO                                                  | <b>67</b> ,67A,67B, <b>68</b> ,68A,68C,68D                               |
| 207   | FM 207                 | PALO PINTO                                                  | 57                                                                       |
| 254   | STATE HIGHWAY 254      | PALO PINTO                                                  | <b>9</b> ,9D, <b>10,11</b> ,11C,11D, <b>12,13,14</b> ,14C                |
| 281   | US HIGHWAY 281 - NORTH | PALO PINTO                                                  | <b>6,14,22,30</b> ,30B,30D                                               |
| 201   |                        |                                                             |                                                                          |
| 200   | US HIGHWAY 281 - SOUTH | PALO PINTO                                                  | <b>39</b> ,39B,39D, <b>47,55</b> ,55B,55D, <b>63</b> ,63B,63D, <b>71</b> |
| 300   | COUNTY ROAD 300        | ORGINATES IN STEPHENS CO/ PK WEST                           | 15,15C                                                                   |
|       | STATE HIGHWAY 337      | PALO PINTO                                                  | <b>2,11</b> ,11A,11D, <b>19,1,20,29,30</b> ,30C                          |
|       | M H 379                | MINERAL WELLS                                               | <b>39</b> ,39B, <b>40</b> ,40A                                           |
| 397   | BUSINESS LOOP 397      | PALO PINTO                                                  | <b>11</b> ,11D                                                           |
| 533   | LOOP 533               | PALO PINTO                                                  | 1                                                                        |
| 919   | FM 919 - SOUTH         | PALO PINTO                                                  | <b>43,51,60</b> ,60A,60C, <b>68</b> ,68A                                 |
| 1148  | FM 1148                | PALO PINTO                                                  | <b>15</b> ,15A,15B, <b>16</b> ,16A                                       |
| 1195  | FM 1195                | PALO PINTO                                                  | <b>31</b> ,31C, <b>39</b> ,39D, <b>40</b> ,40A,40C                       |
| 1821  | FM 1821                | PALO PINTO                                                  | <b>31</b> ,31A,31C                                                       |
|       | FM 1885 - WEST         | PALO PINTO                                                  | 14                                                                       |
|       | FM 2201                | PALO PINTO                                                  | <b>62</b> ,62A,62B, <b>63</b> ,63A,63B                                   |
|       | FM 2256                | PALO PINTO                                                  | <b>39</b> ,39B,39D, <b>47</b>                                            |
|       | FM 2270                | PALO PINTO                                                  | 22                                                                       |
|       | FM 2353 - NORTH        | PALO PINTO                                                  | <b>9,</b> 9C,9D, <b>17</b> ,17A                                          |
| 2333  |                        |                                                             |                                                                          |
| 2272  | FM 2353 - SOUTH        | PALO PINTO                                                  | 17,17A,17C                                                               |
|       | FM 2372                | PALO PINTO                                                  | 65                                                                       |
| 2692  | FM 2692                | PALO PINTO                                                  | <b>53</b> ,53C, <b>60</b> ,60B,60C,60D, <b>68</b> ,68A                   |