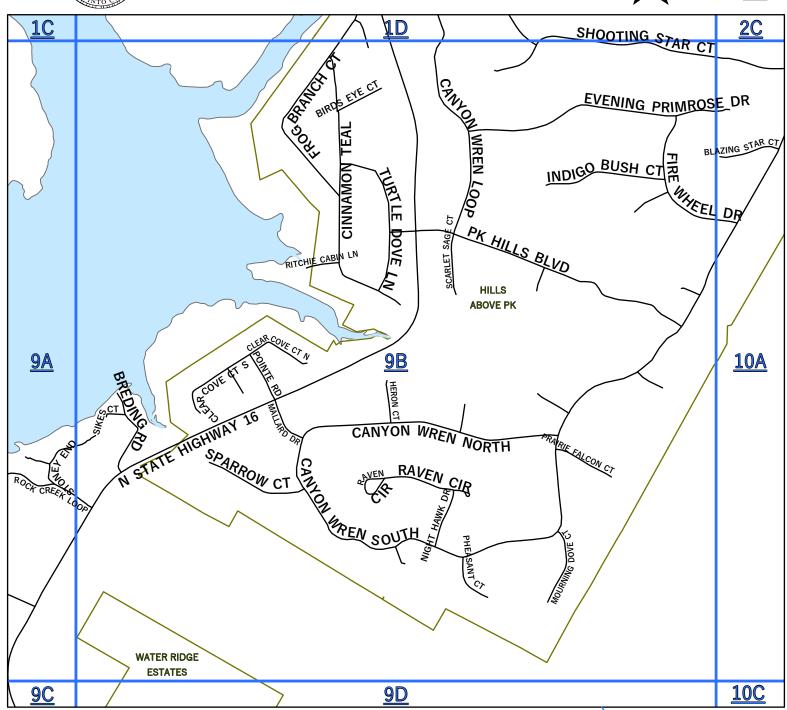

|                    |                                   | Lee co.                        |
|--------------------|-----------------------------------|--------------------------------|
| BARKER ST          | GORDON                            | <b>68</b> ,68A                 |
| BASS CIR           | PK EAST/ THE CLIFFS/ GRAFORD      | <b>25</b> ,25B                 |
| BAY HILL DR        | PK EAST/ THE CLIFFS/ GRAFORD      | <b>26</b> ,26A                 |
| BAYLOR ST          | MINERAL WELLS                     | <b>40</b> ,40A                 |
| BEARDEN LN         | MINGUS                            | <b>67</b> ,67C                 |
| BECKY DR           | MINERAL WELLS                     | <b>31</b> .31C                 |
| BEDDO BLUFF CT     | BEDDO MOUNTAIN ESTATES/ SANTO     | <b>61</b> ,61B, <b>62</b> ,62A |
|                    |                                   |                                |
| BEDDO MOUNTAIN RD  | BEDDO MOUNTAIN ESTATES/ SANTO     | <b>61</b> ,61B, <b>62</b> ,62A |
| BEETHAM RD         | MINERAL WELLS                     | <b>31</b> ,31C                 |
| BEL AIR LOOP       | PK EAST/ THE CLIFFS/ GRAFORD      | <b>25</b> ,25B                 |
| BELDING HOLLOW RD  | PK EAST/ GAINS BEND/ GRAFORD      | <b>25</b> ,25B                 |
| BELDING RD         | BRAD/STAWN                        | 41                             |
| BELETTA DR         | MINERAL WELLS                     | <b>31</b> ,31C                 |
| BELL ST            | SANTO                             | <b>62</b> ,62A                 |
| BELL ST - WEST     | GORDON                            | <b>67</b> ,67B                 |
| BELLAIRE CIR       | MINERAL WELLS                     | <b>31</b> ,31D                 |
|                    |                                   | ·                              |
| BENAVIDES LN       | PLEASANT VALLEY                   | <b>38</b> ,38C, <b>46</b> ,46A |
| BENNETT RD         | MINERAL WELLS                     | 21                             |
| BENNETT ST - EAST  | STRAWN                            | <b>66,</b> 66A                 |
| BENNETT ST - WEST  | STRAWN                            | <b>66,</b> 66A                 |
| BENT RD            | PALO PINTO LAKE/ PALO PINTO       | <b>53</b> ,53A                 |
| BERKSHIRE DR       | PK EAST/ THE CLIFFS/ GRAFORD      | <b>25</b> ,25B                 |
| BERRY LN           | PK WEST/ GRAHAM                   | <b>15</b> ,15B                 |
| BETTIS LN          | PK WEST/ GRAHAM                   | <b>15</b> ,15C                 |
| BIG BEND RD        | BRAZOS MOUNTAIN RANCH/ MW         |                                |
|                    |                                   | <b>46</b> ,46A                 |
| BIG COUNTRY CT     | BIG COUNTRY/ STRAWN               | 33                             |
| BIG COUNTRY TRL    | BIG COUNTRY/ STRAWN               | 33                             |
| BIG FOOT RD        | RANGER RIDGE/ STRAWN              | <b>58</b> ,58A                 |
| BINNEY ST - EAST   | STRAWN                            | <b>66,</b> 66A                 |
| BINNEY ST - WEST   | STRAWN                            | <b>66,</b> 66A                 |
| BIRDS EYE CT       | PK EAST/ HILLS ABOVE PK/ GRAFORD  | <b>9</b> ,9B                   |
| BIRKDALE CT        | PK EAST/ THE CLIFFS/ GRAFORD      | <b>25</b> ,25B, <b>26</b> ,26A |
| BLACKJACK ST       | PALO PINTO COMMUNITY              | <b>37</b> ,37C                 |
|                    | PK EAST/ HILLS ABOVE PK/ GRAFORD  | 10                             |
| BLAZING STAR CT    |                                   |                                |
| BLUE BIRD TRL      | GRAFORD                           | <b>16</b> ,16A                 |
| BLUE FIN RD        | PK WEST/ CADDO                    | <b>24</b> ,24A                 |
| BLUE FLAT RD       | GORDON                            | <b>68</b> ,68D, <b>69</b>      |
| BLUE JAY LN        | PK EAST/ GAINS BEND/ GRAFORD      | <b>16</b> ,16D                 |
| BLUEBONNET CIR     | PK EAST/ GAINS BEND/ GRAFORD      | <b>16</b> ,16D                 |
| BLUFF CREEK COVE   | PK EAST/ SPORTSMANS WORLD/ STRAWN | <b>25</b> ,25A                 |
| BLUFF CREEK DR     | PK EAST/ SPORTSMANS WORLD/ STRAWN | <b>25</b> ,25A,25C             |
| BLUFF CREEK PT     | PK EAST/ SPORTSMANS WORLD/ STRAWN | <b>25</b> ,25A                 |
|                    |                                   | ·                              |
| BLUFF RIDGE CIR    | THE RIDGE/MINERAL WELLS           | 13                             |
| BLUSHING BRIDE     | PK EAST/ JUNIPER RIDGE/ GRAFORD   | <b>16</b> ,16D                 |
| BOBBER LN          | 7 R RANCH/GORDON                  | <b>60</b> ,60D                 |
| BOCK ST            | GRAFORD                           | <b>11,</b> 11D                 |
| BOGGUS LN          | GORDON                            | <b>68</b> ,68C                 |
| BONNIE LN          | CORANADOS CAMP/ GRAFORD           | 29                             |
| BOONE ST           | MINGUS                            | <b>67</b> ,67C                 |
| BOSLEY RD - NORTH  | SANTO                             | <b>62</b> ,62B,62D             |
| BOSLEY RD - SOUTH  | SANTO                             | <b>63</b> ,63C, <b>71</b>      |
|                    | SANTO                             | 71                             |
| BOSLEY TRL - SOUTH |                                   |                                |
| BOUDEN             | GRAFORD                           | 11,11D                         |
| BOULDER DR         | PALO PINTO LAKE/ GORDON           | <b>52</b> ,52D                 |
| BOURNE CT          | MINERAL WELLS                     | <b>39</b> ,39C                 |
| BOWIE              | MINERAL WELLS                     | <b>31</b> ,31C                 |
| BOWIE AVE          | STRAWN                            | <b>66,</b> 66A                 |
| BOWIE ST           | SANTO                             | <b>62</b> ,62A                 |
| BOYD RD            | MINERAL WELLS                     | <b>40</b> ,40A,40B             |
| BOYLE LN           | MINERAL WELLS                     | <b>38</b> ,38B                 |
|                    |                                   | ·                              |
| BRACKEEN DR        | PK EAST/ THE CLIFFS/ GRAFORD      | <b>25</b> ,25B, <b>26</b> ,26A |
| BRAD RD            | BRAD/ STAWN                       | 33                             |
| BRANDY RD          | PK WEST/ CADDO                    | <b>24</b> ,24A                 |