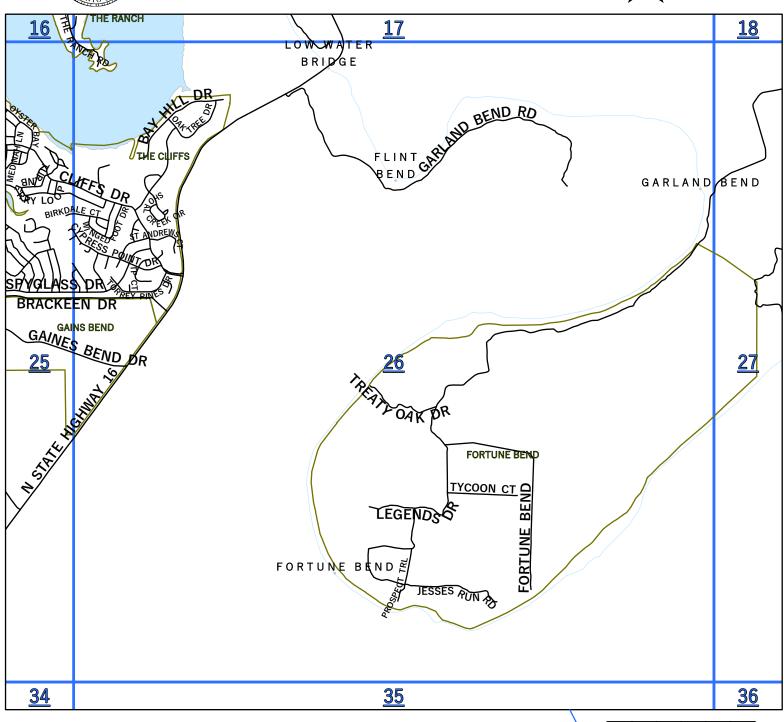

| 2002     | EN 4 2002           | DALO BINITO                       |                                                    |
|----------|---------------------|-----------------------------------|----------------------------------------------------|
| _        | FM 2803             | PALO PINTO                        | 70                                                 |
| 2951     | FM 2951             | PK EAST/ PALO PINTO               | <b>15</b> ,15D, <b>16</b> ,16A,16B,16C             |
| 3002     | P R 3002            | PK WEST/ GRAHAM                   | <b>15</b> ,15C                                     |
| 3027     | FM 3027             | MINERAL WELLS                     | <b>30</b> ,30A,30B                                 |
| 3028     | FM 3028             | PALO PINTO                        | <b>40</b> ,40C                                     |
| 3137     | FM 3137             | LAKE PALO PINTO/ PALO PINTO       | <b>52</b> ,52B,52D, <b>53</b> ,53A, <b>60</b> ,60A |
|          | ABILENE ST          | GORDON                            | <b>68</b> ,68A                                     |
|          | ACUFF LN            | SANTO                             | <b>62,</b> 62A                                     |
|          |                     |                                   |                                                    |
|          | ADAMS AVE           | STRAWN                            | <b>66</b> ,66A,66C                                 |
|          | ADDISON RD          | LIPAN                             | 72                                                 |
|          | AERO MARINE DR      | PK EAST/ SPORTSMANS WORLD/ STRAWN | <b>25</b> ,25C                                     |
|          | AGARITA CIR         | PK EAST/ GAINS BEND/ GRAFORD      | <b>16</b> ,16D                                     |
|          | AHLEFELD LN         | PALO PINTO                        | <b>53</b> ,53B                                     |
|          | AIRPORT RD          | PK EAST/ GRAFORD                  | <b>8,16</b> ,16B, <b>17</b> ,17A                   |
|          | AIRPORT RD          | MINERAL WELLS                     | <b>40</b> ,40A,40B                                 |
|          | ALAMO ST            | MINERAL WELLS                     | <b>30</b> ,30C                                     |
|          | ALEXANDER           | MINERAL WELLS                     | <b>31</b> ,31B                                     |
|          |                     | SANTO                             | <b>55,</b> 55C                                     |
|          | ALLEN LN            |                                   |                                                    |
| <u> </u> | ALLEN ST            | MINGUS                            | <b>67</b> ,67A                                     |
| <u></u>  | ALPINE ST           | GORDON                            | <b>68</b> ,68A                                     |
| <u></u>  | AMERICAN LEGION DR  | MINERAL WELLS                     | <b>30</b> ,30C,30D                                 |
|          | ANDERSON            | MINERAL WELLS                     | <b>31</b> ,31B                                     |
|          | ANDERSON LN         | MINERAL WELLS                     | <b>39</b> ,39C                                     |
|          | ANDERSON TRL        | MINERAL WELLS                     | <b>38</b> ,38D                                     |
|          | ANGLER LN           | 7 R RANCH/ GORDON                 | <b>61</b> ,61C                                     |
|          | ANN LN              | MINERAL WELLS                     | <b>31</b> ,31A                                     |
|          |                     |                                   | <b>30,</b> 30D                                     |
|          | ANN RD              | MINERAL WELLS                     |                                                    |
| -        | ANTLER DR           | PK EAST/ SPORTSMANS WORLD/ STAWN  | <b>25</b> ,25A                                     |
|          | APACHE DR           | MINERAL WELLS                     | <b>31</b> ,31A                                     |
|          | ARLENE LN           | MINERAL WELLS                     | <b>40</b> ,40C                                     |
|          | ARMADILLO LN        | PALO PINTO LAKE/ GORDON           | <b>53</b> ,53C                                     |
|          | ARMSTRONG ALY       | RANGER RIDGE/ STRAWN              | <b>58</b> ,58A                                     |
|          | ARROWHEAD RD        | PK WEST/ GRAHAM                   | <b>16</b> ,16A                                     |
|          | ARROWHEAD TRL       | PK WEST/ GRAHAM                   | <b>16</b> ,16A                                     |
|          | ARTS WAY            | 7 R RANCH/ GORDON                 | <b>60</b> ,60D                                     |
|          | ATLAS LN            | PK EAST/ GRAFORD                  | <b>9</b> ,9C                                       |
|          |                     | PK EAST/ THE CLIFFS/ GRAFORD      | <b>26</b> ,26A                                     |
|          | AUGUSTA CT          |                                   | ·                                                  |
| -        | AUSTIN AVE          | STRAWN                            | <b>66,</b> 66A                                     |
|          | AUSTIN DR           | MINERAL WELLS                     | <b>30</b> ,30C                                     |
|          | AUSTIN RD           | PERRIN                            | 14                                                 |
|          | AUSTIN ST           | SANTO                             | <b>62</b> ,62A                                     |
|          | AUSTIN ST - EAST    | GORDON                            | <b>68</b> ,68A                                     |
|          | AUSTIN ST - WEST    | GORDON                            | <b>67</b> ,67B                                     |
|          | AUTUMN CT           | MINERAL WELLS                     | <b>30</b> ,30D                                     |
|          | AUTUMNWOOD RD       | MINERAL WELLS                     | <b>39</b> ,39D                                     |
|          | AYERS RD            | MINERAL WELLS                     | 47                                                 |
| <b>—</b> |                     | PALO PINTO LAKE/ GORDON           | <b>60</b> ,60B                                     |
|          | AZTEC DR            | ,                                 |                                                    |
| В        | BABS PRIVATE DR     | MINGUS                            | <b>67</b> ,67C                                     |
|          | BABS ST             | MINGUS                            | <b>67</b> ,67C                                     |
|          | BAILEY ST           | ORAN COMMUNITY/ GRAFORD           | 13                                                 |
|          | BAIT SHACK RD       | PALO PINTO LAKE/ GORDON           | <b>53</b> ,53C                                     |
|          | BAKER ST            | MINGUS                            | <b>67</b> ,67C                                     |
|          | BALCONES LN         | PK EAST/ HILLS ABOVE PK/ GRAFORD  | 1                                                  |
|          | BALD EAGLE CT       | PK EAST/ HILLS ABOVE PK/ GRAFORD  | 1                                                  |
|          | BALLEYCASTLE CT     | PK EAST/ THE CLIFFS/ GRAFORD      | <b>25</b> ,25B                                     |
|          | BALLEYCASTLE DR     | PK EAST/ THE CLIFFS/ GRAFORD      | <b>25</b> ,25B                                     |
| -        |                     | ·                                 | ·                                                  |
| -        | BALLPARK WAY        | PK EAST/THE RANCH/ GRAFORD        | 17,17C                                             |
|          | BALTRUSOL CT        | PK EAST/ THE CLIFFS/ GRAFORD      | <b>25</b> ,25B                                     |
|          | BALTRUSOL DR        | PK EAST/ THE CLIFFS/ GRAFORD      | <b>25</b> ,25B                                     |
|          | BANKHEAD HWY - EAST | MINERAL WELLS                     | 29                                                 |
|          | BANKHEAD HWY - WEST | MINERAL WELLS                     | <b>38</b> ,38B                                     |
|          | BARBER LAKES DR     | BRAZOS MOUNTAIN RANCH/MW          | <b>38</b> ,38D, <b>46</b> ,46A                     |
|          | BARKER RD           | MINERAL WELLS                     | <b>30</b> ,30C, <b>39</b> ,39A                     |
|          |                     |                                   |                                                    |

|                    |                                   | Lee co.                        |
|--------------------|-----------------------------------|--------------------------------|
| BARKER ST          | GORDON                            | <b>68</b> ,68A                 |
| BASS CIR           | PK EAST/ THE CLIFFS/ GRAFORD      | <b>25</b> ,25B                 |
| BAY HILL DR        | PK EAST/ THE CLIFFS/ GRAFORD      | <b>26</b> ,26A                 |
| BAYLOR ST          | MINERAL WELLS                     | <b>40</b> ,40A                 |
| BEARDEN LN         | MINGUS                            | <b>67</b> ,67C                 |
| BECKY DR           | MINERAL WELLS                     | <b>31</b> .31C                 |
| BEDDO BLUFF CT     | BEDDO MOUNTAIN ESTATES/ SANTO     | <b>61</b> ,61B, <b>62</b> ,62A |
|                    |                                   |                                |
| BEDDO MOUNTAIN RD  | BEDDO MOUNTAIN ESTATES/ SANTO     | <b>61</b> ,61B, <b>62</b> ,62A |
| BEETHAM RD         | MINERAL WELLS                     | <b>31</b> ,31C                 |
| BEL AIR LOOP       | PK EAST/ THE CLIFFS/ GRAFORD      | <b>25</b> ,25B                 |
| BELDING HOLLOW RD  | PK EAST/ GAINS BEND/ GRAFORD      | <b>25</b> ,25B                 |
| BELDING RD         | BRAD/STAWN                        | 41                             |
| BELETTA DR         | MINERAL WELLS                     | <b>31</b> ,31C                 |
| BELL ST            | SANTO                             | <b>62</b> ,62A                 |
| BELL ST - WEST     | GORDON                            | <b>67</b> ,67B                 |
| BELLAIRE CIR       | MINERAL WELLS                     | <b>31</b> ,31D                 |
|                    |                                   | ·                              |
| BENAVIDES LN       | PLEASANT VALLEY                   | <b>38</b> ,38C, <b>46</b> ,46A |
| BENNETT RD         | MINERAL WELLS                     | 21                             |
| BENNETT ST - EAST  | STRAWN                            | <b>66,</b> 66A                 |
| BENNETT ST - WEST  | STRAWN                            | <b>66,</b> 66A                 |
| BENT RD            | PALO PINTO LAKE/ PALO PINTO       | <b>53</b> ,53A                 |
| BERKSHIRE DR       | PK EAST/ THE CLIFFS/ GRAFORD      | <b>25</b> ,25B                 |
| BERRY LN           | PK WEST/ GRAHAM                   | <b>15</b> ,15B                 |
| BETTIS LN          | PK WEST/ GRAHAM                   | <b>15</b> ,15C                 |
| BIG BEND RD        | BRAZOS MOUNTAIN RANCH/ MW         |                                |
|                    |                                   | <b>46</b> ,46A                 |
| BIG COUNTRY CT     | BIG COUNTRY/ STRAWN               | 33                             |
| BIG COUNTRY TRL    | BIG COUNTRY/ STRAWN               | 33                             |
| BIG FOOT RD        | RANGER RIDGE/ STRAWN              | <b>58</b> ,58A                 |
| BINNEY ST - EAST   | STRAWN                            | <b>66,</b> 66A                 |
| BINNEY ST - WEST   | STRAWN                            | <b>66,</b> 66A                 |
| BIRDS EYE CT       | PK EAST/ HILLS ABOVE PK/ GRAFORD  | <b>9</b> ,9B                   |
| BIRKDALE CT        | PK EAST/ THE CLIFFS/ GRAFORD      | <b>25</b> ,25B, <b>26</b> ,26A |
| BLACKJACK ST       | PALO PINTO COMMUNITY              | <b>37</b> ,37C                 |
|                    | PK EAST/ HILLS ABOVE PK/ GRAFORD  | 10                             |
| BLAZING STAR CT    |                                   |                                |
| BLUE BIRD TRL      | GRAFORD                           | <b>16</b> ,16A                 |
| BLUE FIN RD        | PK WEST/ CADDO                    | <b>24</b> ,24A                 |
| BLUE FLAT RD       | GORDON                            | <b>68</b> ,68D, <b>69</b>      |
| BLUE JAY LN        | PK EAST/ GAINS BEND/ GRAFORD      | <b>16</b> ,16D                 |
| BLUEBONNET CIR     | PK EAST/ GAINS BEND/ GRAFORD      | <b>16</b> ,16D                 |
| BLUFF CREEK COVE   | PK EAST/ SPORTSMANS WORLD/ STRAWN | <b>25</b> ,25A                 |
| BLUFF CREEK DR     | PK EAST/ SPORTSMANS WORLD/ STRAWN | <b>25</b> ,25A,25C             |
| BLUFF CREEK PT     | PK EAST/ SPORTSMANS WORLD/ STRAWN | <b>25</b> ,25A                 |
|                    |                                   | ·                              |
| BLUFF RIDGE CIR    | THE RIDGE/MINERAL WELLS           | 13                             |
| BLUSHING BRIDE     | PK EAST/ JUNIPER RIDGE/ GRAFORD   | <b>16</b> ,16D                 |
| BOBBER LN          | 7 R RANCH/GORDON                  | <b>60</b> ,60D                 |
| BOCK ST            | GRAFORD                           | <b>11,</b> 11D                 |
| BOGGUS LN          | GORDON                            | <b>68</b> ,68C                 |
| BONNIE LN          | CORANADOS CAMP/ GRAFORD           | 29                             |
| BOONE ST           | MINGUS                            | <b>67</b> ,67C                 |
| BOSLEY RD - NORTH  | SANTO                             | <b>62</b> ,62B,62D             |
| BOSLEY RD - SOUTH  | SANTO                             | <b>63</b> ,63C, <b>71</b>      |
|                    | SANTO                             | 71                             |
| BOSLEY TRL - SOUTH |                                   |                                |
| BOUDEN             | GRAFORD                           | 11,11D                         |
| BOULDER DR         | PALO PINTO LAKE/ GORDON           | <b>52</b> ,52D                 |
| BOURNE CT          | MINERAL WELLS                     | <b>39</b> ,39C                 |
| BOWIE              | MINERAL WELLS                     | <b>31</b> ,31C                 |
| BOWIE AVE          | STRAWN                            | <b>66,</b> 66A                 |
| BOWIE ST           | SANTO                             | <b>62</b> ,62A                 |
| BOYD RD            | MINERAL WELLS                     | <b>40</b> ,40A,40B             |
| BOYLE LN           | MINERAL WELLS                     | <b>38</b> ,38B                 |
|                    |                                   | ·                              |
| BRACKEEN DR        | PK EAST/ THE CLIFFS/ GRAFORD      | <b>25</b> ,25B, <b>26</b> ,26A |
| BRAD RD            | BRAD/ STAWN                       | 33                             |
| BRANDY RD          | PK WEST/ CADDO                    | <b>24</b> ,24A                 |