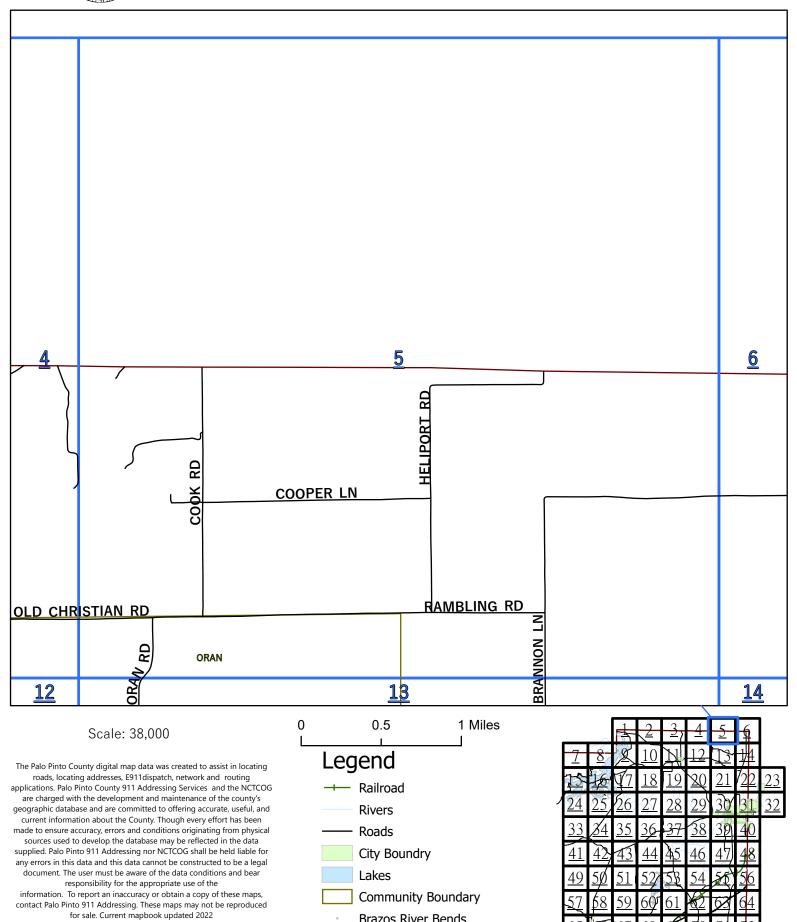

The Palo Pinto County digital map data was created to assist in locating roads, locating addresses, E911dispatch, network and routing applications. Palo Pinto County 911 Addressing Services and the NCTCOG are charged with the development and maintenance of the county's geographic database and are committed to offering accurate, useful, and current information about the County. Though every effort has been made to ensure accuracy, errors and conditions originating from physical sources used to develop the database may be reflected in the data supplied. Palo Pinto 911 Addressing nor NCTCOG shall be held liable for any errors in this data and this data cannot be constructed to be a legal document. The user must be aware of the data conditions and bear responsibility for the appropriate use of the information. To report an inaccuracy or obtain a copy of these maps, contact Palo Pinto 911 Addressing. These maps may not be reproduced for sale. Mapbook updated 2022