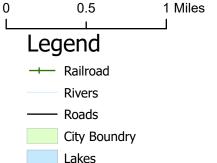

| 2002     | EN 4 2002           | DALO BINITO                       |                                                    |
|----------|---------------------|-----------------------------------|----------------------------------------------------|
| _        | FM 2803             | PALO PINTO                        | 70                                                 |
| 2951     | FM 2951             | PK EAST/ PALO PINTO               | <b>15</b> ,15D, <b>16</b> ,16A,16B,16C             |
| 3002     | P R 3002            | PK WEST/ GRAHAM                   | <b>15</b> ,15C                                     |
| 3027     | FM 3027             | MINERAL WELLS                     | <b>30</b> ,30A,30B                                 |
| 3028     | FM 3028             | PALO PINTO                        | <b>40</b> ,40C                                     |
| 3137     | FM 3137             | LAKE PALO PINTO/ PALO PINTO       | <b>52</b> ,52B,52D, <b>53</b> ,53A, <b>60</b> ,60A |
|          | ABILENE ST          | GORDON                            | <b>68</b> ,68A                                     |
|          | ACUFF LN            | SANTO                             | <b>62,</b> 62A                                     |
|          |                     |                                   |                                                    |
|          | ADAMS AVE           | STRAWN                            | <b>66</b> ,66A,66C                                 |
|          | ADDISON RD          | LIPAN                             | 72                                                 |
|          | AERO MARINE DR      | PK EAST/ SPORTSMANS WORLD/ STRAWN | <b>25</b> ,25C                                     |
|          | AGARITA CIR         | PK EAST/ GAINS BEND/ GRAFORD      | <b>16</b> ,16D                                     |
|          | AHLEFELD LN         | PALO PINTO                        | <b>53</b> ,53B                                     |
|          | AIRPORT RD          | PK EAST/ GRAFORD                  | <b>8,16</b> ,16B, <b>17</b> ,17A                   |
|          | AIRPORT RD          | MINERAL WELLS                     | <b>40</b> ,40A,40B                                 |
|          | ALAMO ST            | MINERAL WELLS                     | <b>30</b> ,30C                                     |
|          | ALEXANDER           | MINERAL WELLS                     | <b>31</b> ,31B                                     |
|          |                     | SANTO                             | <b>55,</b> 55C                                     |
|          | ALLEN LN            |                                   |                                                    |
| <u> </u> | ALLEN ST            | MINGUS                            | <b>67</b> ,67A                                     |
| <u></u>  | ALPINE ST           | GORDON                            | <b>68</b> ,68A                                     |
| <u></u>  | AMERICAN LEGION DR  | MINERAL WELLS                     | <b>30</b> ,30C,30D                                 |
|          | ANDERSON            | MINERAL WELLS                     | <b>31</b> ,31B                                     |
|          | ANDERSON LN         | MINERAL WELLS                     | <b>39</b> ,39C                                     |
|          | ANDERSON TRL        | MINERAL WELLS                     | <b>38</b> ,38D                                     |
|          | ANGLER LN           | 7 R RANCH/ GORDON                 | <b>61</b> ,61C                                     |
|          | ANN LN              | MINERAL WELLS                     | <b>31</b> ,31A                                     |
|          |                     |                                   | <b>30,</b> 30D                                     |
|          | ANN RD              | MINERAL WELLS                     |                                                    |
| -        | ANTLER DR           | PK EAST/ SPORTSMANS WORLD/ STAWN  | <b>25</b> ,25A                                     |
|          | APACHE DR           | MINERAL WELLS                     | <b>31</b> ,31A                                     |
|          | ARLENE LN           | MINERAL WELLS                     | <b>40</b> ,40C                                     |
|          | ARMADILLO LN        | PALO PINTO LAKE/ GORDON           | <b>53</b> ,53C                                     |
|          | ARMSTRONG ALY       | RANGER RIDGE/ STRAWN              | <b>58</b> ,58A                                     |
|          | ARROWHEAD RD        | PK WEST/ GRAHAM                   | <b>16</b> ,16A                                     |
|          | ARROWHEAD TRL       | PK WEST/ GRAHAM                   | <b>16</b> ,16A                                     |
|          | ARTS WAY            | 7 R RANCH/ GORDON                 | <b>60</b> ,60D                                     |
|          | ATLAS LN            | PK EAST/ GRAFORD                  | <b>9</b> ,9C                                       |
|          |                     | PK EAST/ THE CLIFFS/ GRAFORD      | <b>26</b> ,26A                                     |
|          | AUGUSTA CT          |                                   | ·                                                  |
| -        | AUSTIN AVE          | STRAWN                            | <b>66,</b> 66A                                     |
|          | AUSTIN DR           | MINERAL WELLS                     | <b>30</b> ,30C                                     |
|          | AUSTIN RD           | PERRIN                            | 14                                                 |
|          | AUSTIN ST           | SANTO                             | <b>62</b> ,62A                                     |
|          | AUSTIN ST - EAST    | GORDON                            | <b>68</b> ,68A                                     |
|          | AUSTIN ST - WEST    | GORDON                            | <b>67</b> ,67B                                     |
|          | AUTUMN CT           | MINERAL WELLS                     | <b>30</b> ,30D                                     |
|          | AUTUMNWOOD RD       | MINERAL WELLS                     | <b>39</b> ,39D                                     |
|          | AYERS RD            | MINERAL WELLS                     | 47                                                 |
| <b>—</b> |                     | PALO PINTO LAKE/ GORDON           | <b>60</b> ,60B                                     |
|          | AZTEC DR            | ,                                 |                                                    |
| В        | BABS PRIVATE DR     | MINGUS                            | <b>67</b> ,67C                                     |
|          | BABS ST             | MINGUS                            | <b>67</b> ,67C                                     |
|          | BAILEY ST           | ORAN COMMUNITY/ GRAFORD           | 13                                                 |
|          | BAIT SHACK RD       | PALO PINTO LAKE/ GORDON           | <b>53</b> ,53C                                     |
|          | BAKER ST            | MINGUS                            | <b>67</b> ,67C                                     |
|          | BALCONES LN         | PK EAST/ HILLS ABOVE PK/ GRAFORD  | 1                                                  |
|          | BALD EAGLE CT       | PK EAST/ HILLS ABOVE PK/ GRAFORD  | 1                                                  |
|          | BALLEYCASTLE CT     | PK EAST/ THE CLIFFS/ GRAFORD      | <b>25</b> ,25B                                     |
|          | BALLEYCASTLE DR     | PK EAST/ THE CLIFFS/ GRAFORD      | <b>25</b> ,25B                                     |
| -        |                     | ·                                 | ·                                                  |
| -        | BALLPARK WAY        | PK EAST/THE RANCH/ GRAFORD        | 17,17C                                             |
|          | BALTRUSOL CT        | PK EAST/ THE CLIFFS/ GRAFORD      | <b>25</b> ,25B                                     |
|          | BALTRUSOL DR        | PK EAST/ THE CLIFFS/ GRAFORD      | <b>25</b> ,25B                                     |
|          | BANKHEAD HWY - EAST | MINERAL WELLS                     | 29                                                 |
|          | BANKHEAD HWY - WEST | MINERAL WELLS                     | <b>38</b> ,38B                                     |
|          | BARBER LAKES DR     | BRAZOS MOUNTAIN RANCH/MW          | <b>38</b> ,38D, <b>46</b> ,46A                     |
|          | BARKER RD           | MINERAL WELLS                     | <b>30</b> ,30C, <b>39</b> ,39A                     |
|          |                     |                                   |                                                    |

|                    |                                   | Lee co.                        |
|--------------------|-----------------------------------|--------------------------------|
| BARKER ST          | GORDON                            | <b>68</b> ,68A                 |
| BASS CIR           | PK EAST/ THE CLIFFS/ GRAFORD      | <b>25</b> ,25B                 |
| BAY HILL DR        | PK EAST/ THE CLIFFS/ GRAFORD      | <b>26</b> ,26A                 |
| BAYLOR ST          | MINERAL WELLS                     | <b>40</b> ,40A                 |
| BEARDEN LN         | MINGUS                            | <b>67</b> ,67C                 |
| BECKY DR           | MINERAL WELLS                     | <b>31</b> .31C                 |
| BEDDO BLUFF CT     | BEDDO MOUNTAIN ESTATES/ SANTO     | <b>61</b> ,61B, <b>62</b> ,62A |
|                    |                                   |                                |
| BEDDO MOUNTAIN RD  | BEDDO MOUNTAIN ESTATES/ SANTO     | <b>61</b> ,61B, <b>62</b> ,62A |
| BEETHAM RD         | MINERAL WELLS                     | <b>31</b> ,31C                 |
| BEL AIR LOOP       | PK EAST/ THE CLIFFS/ GRAFORD      | <b>25</b> ,25B                 |
| BELDING HOLLOW RD  | PK EAST/ GAINS BEND/ GRAFORD      | <b>25</b> ,25B                 |
| BELDING RD         | BRAD/STAWN                        | 41                             |
| BELETTA DR         | MINERAL WELLS                     | <b>31</b> ,31C                 |
| BELL ST            | SANTO                             | <b>62</b> ,62A                 |
| BELL ST - WEST     | GORDON                            | <b>67</b> ,67B                 |
| BELLAIRE CIR       | MINERAL WELLS                     | <b>31</b> ,31D                 |
|                    |                                   | ·                              |
| BENAVIDES LN       | PLEASANT VALLEY                   | <b>38</b> ,38C, <b>46</b> ,46A |
| BENNETT RD         | MINERAL WELLS                     | 21                             |
| BENNETT ST - EAST  | STRAWN                            | <b>66,</b> 66A                 |
| BENNETT ST - WEST  | STRAWN                            | <b>66,</b> 66A                 |
| BENT RD            | PALO PINTO LAKE/ PALO PINTO       | <b>53</b> ,53A                 |
| BERKSHIRE DR       | PK EAST/ THE CLIFFS/ GRAFORD      | <b>25</b> ,25B                 |
| BERRY LN           | PK WEST/ GRAHAM                   | <b>15</b> ,15B                 |
| BETTIS LN          | PK WEST/ GRAHAM                   | <b>15</b> ,15C                 |
| BIG BEND RD        | BRAZOS MOUNTAIN RANCH/ MW         |                                |
|                    |                                   | <b>46</b> ,46A                 |
| BIG COUNTRY CT     | BIG COUNTRY/ STRAWN               | 33                             |
| BIG COUNTRY TRL    | BIG COUNTRY/ STRAWN               | 33                             |
| BIG FOOT RD        | RANGER RIDGE/ STRAWN              | <b>58</b> ,58A                 |
| BINNEY ST - EAST   | STRAWN                            | <b>66,</b> 66A                 |
| BINNEY ST - WEST   | STRAWN                            | <b>66,</b> 66A                 |
| BIRDS EYE CT       | PK EAST/ HILLS ABOVE PK/ GRAFORD  | <b>9</b> ,9B                   |
| BIRKDALE CT        | PK EAST/ THE CLIFFS/ GRAFORD      | <b>25</b> ,25B, <b>26</b> ,26A |
| BLACKJACK ST       | PALO PINTO COMMUNITY              | <b>37</b> ,37C                 |
|                    | PK EAST/ HILLS ABOVE PK/ GRAFORD  | 10                             |
| BLAZING STAR CT    |                                   |                                |
| BLUE BIRD TRL      | GRAFORD                           | <b>16</b> ,16A                 |
| BLUE FIN RD        | PK WEST/ CADDO                    | <b>24</b> ,24A                 |
| BLUE FLAT RD       | GORDON                            | <b>68</b> ,68D, <b>69</b>      |
| BLUE JAY LN        | PK EAST/ GAINS BEND/ GRAFORD      | <b>16</b> ,16D                 |
| BLUEBONNET CIR     | PK EAST/ GAINS BEND/ GRAFORD      | <b>16</b> ,16D                 |
| BLUFF CREEK COVE   | PK EAST/ SPORTSMANS WORLD/ STRAWN | <b>25</b> ,25A                 |
| BLUFF CREEK DR     | PK EAST/ SPORTSMANS WORLD/ STRAWN | <b>25</b> ,25A,25C             |
| BLUFF CREEK PT     | PK EAST/ SPORTSMANS WORLD/ STRAWN | <b>25</b> ,25A                 |
|                    |                                   | ·                              |
| BLUFF RIDGE CIR    | THE RIDGE/MINERAL WELLS           | 13                             |
| BLUSHING BRIDE     | PK EAST/ JUNIPER RIDGE/ GRAFORD   | <b>16</b> ,16D                 |
| BOBBER LN          | 7 R RANCH/GORDON                  | <b>60</b> ,60D                 |
| BOCK ST            | GRAFORD                           | <b>11,</b> 11D                 |
| BOGGUS LN          | GORDON                            | <b>68</b> ,68C                 |
| BONNIE LN          | CORANADOS CAMP/ GRAFORD           | 29                             |
| BOONE ST           | MINGUS                            | <b>67</b> ,67C                 |
| BOSLEY RD - NORTH  | SANTO                             | <b>62</b> ,62B,62D             |
| BOSLEY RD - SOUTH  | SANTO                             | <b>63</b> ,63C, <b>71</b>      |
|                    | SANTO                             | 71                             |
| BOSLEY TRL - SOUTH |                                   |                                |
| BOUDEN             | GRAFORD                           | 11,11D                         |
| BOULDER DR         | PALO PINTO LAKE/ GORDON           | <b>52</b> ,52D                 |
| BOURNE CT          | MINERAL WELLS                     | <b>39</b> ,39C                 |
| BOWIE              | MINERAL WELLS                     | <b>31</b> ,31C                 |
| BOWIE AVE          | STRAWN                            | <b>66,</b> 66A                 |
| BOWIE ST           | SANTO                             | <b>62</b> ,62A                 |
| BOYD RD            | MINERAL WELLS                     | <b>40</b> ,40A,40B             |
| BOYLE LN           | MINERAL WELLS                     | <b>38</b> ,38B                 |
|                    |                                   | ·                              |
| BRACKEEN DR        | PK EAST/ THE CLIFFS/ GRAFORD      | <b>25</b> ,25B, <b>26</b> ,26A |
| BRAD RD            | BRAD/ STAWN                       | 33                             |
| BRANDY RD          | PK WEST/ CADDO                    | <b>24</b> ,24A                 |