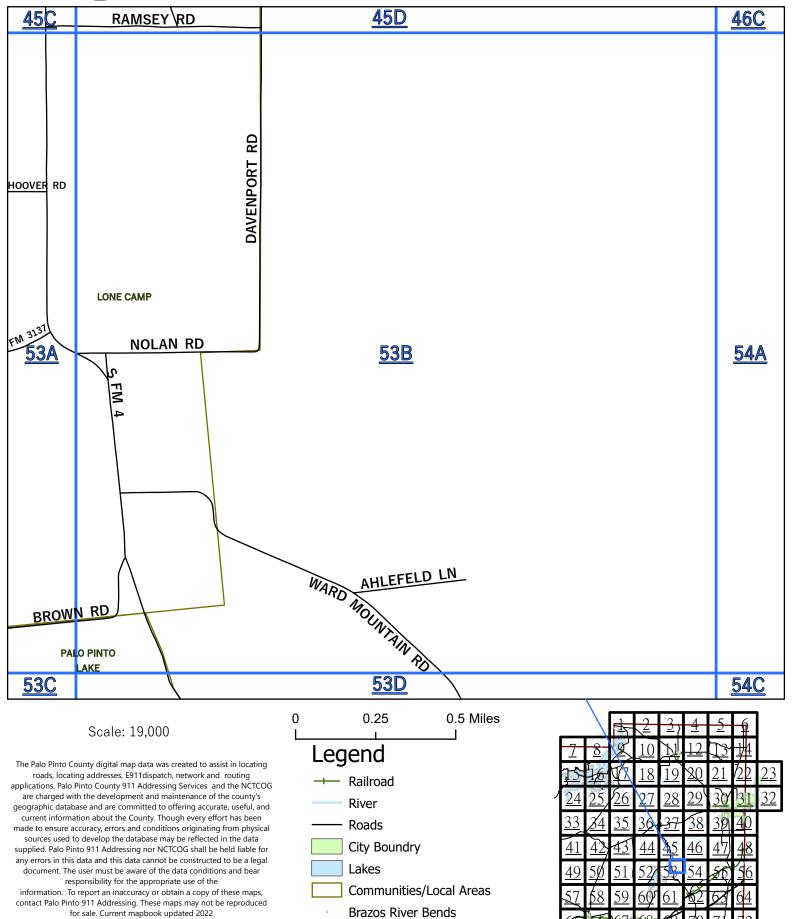

|       |                        | tion of Parker County Not all Streets will label on map due |                                                                          |
|-------|------------------------|-------------------------------------------------------------|--------------------------------------------------------------------------|
|       | SW 23RD ST             | MINERAL WELLS                                               | <b>39,</b> 39B                                                           |
| 24TH  | NE 24TH AVE            | MINERAL WELLS                                               | <b>31</b> ,31C                                                           |
|       | NE 24TH ST             | MINERAL WELLS                                               | <b>30</b> ,30D                                                           |
|       | SE 24TH AVE            | MINERAL WELLS                                               | <b>40</b> ,40A                                                           |
|       | SE 24TH ST             | MINERAL WELLS                                               | <b>39</b> ,39B                                                           |
|       | SW 24TH ST             | MINERAL WELLS                                               | <b>39,</b> 39B                                                           |
|       | SE 24 1/2 AVE          | MINERAL WELLS                                               | <b>31</b> ,31C, <b>40</b> ,40A                                           |
| 25TH  | NW 25TH ST             | MINERAL WELLS                                               | <b>30</b> ,30D                                                           |
|       | SE 25TH AVE            | MINERAL WELLS                                               | <b>31</b> ,31C, <b>40</b> ,40A                                           |
|       | SE 25TH ST             | MINERAL WELLS                                               | <b>39,</b> 39B                                                           |
|       | SW 25TH AVE            | MINERAL WELLS                                               | <b>30</b> ,30C, <b>39</b> ,39A                                           |
|       | SW 25TH ST             | MINERAL WELLS                                               | <b>39,</b> 39B                                                           |
| 26711 | NE 26TH AVE            |                                                             | <b>31</b> ,31C                                                           |
| 26TH  |                        | MINERAL WELLS                                               |                                                                          |
|       | NE 26TH ST             | MINERAL WELLS                                               | 30,30D                                                                   |
|       | SE 26TH AVE            | MINERAL WELLS                                               | <b>31</b> ,31C, <b>40</b> ,40A                                           |
|       | SW 26TH AVE            | MINERAL WELLS                                               | <b>30</b> ,30C, <b>39</b> ,39A                                           |
|       | SW 26TH ST             | MINERAL WELLS                                               | <b>39,</b> 39B                                                           |
| 27TH  | NE 27TH AVE            | MINERAL WELLS                                               | <b>31</b> ,31C                                                           |
|       | NE 27TH ST             | MINERAL WELLS                                               | <b>30</b> ,30D                                                           |
|       | SE 27TH AVE            | MINERAL WELLS                                               | <b>31</b> ,31C                                                           |
|       | SW 27TH ST             | MINERAL WELLS                                               | <b>39,</b> 39B                                                           |
| 28TH  | SE 28TH AVE            | MINERAL WELLS                                               | <b>31</b> ,31C                                                           |
|       | SW 28TH ST             | MINERAL WELLS                                               | <b>39,</b> 39B                                                           |
| 29TH  | SW 29TH ST             | MINERAL WELLS                                               | <b>39,</b> 39B                                                           |
|       | NW 31ST ST             | MINERAL WELLS                                               | <b>30</b> ,30B                                                           |
|       | NW 32ND ST             | MINERAL WELLS                                               | <b>30</b> ,30B                                                           |
| 33    | PARK RD 33             | ORIGINATES STEPHENS CO/ PK WEST                             | <b>15</b> ,15C, <b>24</b> ,24A                                           |
|       | NW 33RD ST             | MINERAL WELLS                                               | <b>30</b> ,30B                                                           |
|       | PARK RD 36             |                                                             |                                                                          |
| 36    |                        | PK EAST/ PALO PINTO                                         | <b>16</b> ,16B,16C,16D, <b>17</b> ,17A                                   |
|       | NE 39TH AVE            | MINERAL WELLS                                               | <b>31</b> ,31C                                                           |
|       | NE 40TH AVE            | MINERAL WELLS                                               | <b>31</b> ,31C                                                           |
| 41TH  | NE 41ST AVE            | MINERAL WELLS                                               | <b>31</b> ,31C                                                           |
| 52    | FM 52                  | PALO PINTO                                                  | 13,14                                                                    |
| 71    | PARK RD 71             | MINERAL WELLS STATE PARK                                    | <b>31</b> ,31D                                                           |
|       | PARK RD 71 B           | MINERAL WELLS STATE PARK                                    | <b>31</b> ,31D                                                           |
|       | PARK RD 71 C           | MINERAL WELLS STATE PARK                                    | <b>31</b> ,31B,31D                                                       |
| 108   | STATE HIGHWAY 108      | PALO PINTO                                                  | <b>66</b> ,66A,66B, <b>67</b> ,67A,67C                                   |
| 129   | FM 129 - NORTH         | PALO PINTO                                                  | <b>54,55</b> ,55A,55B,55C, <b>62</b> ,62A                                |
|       | FM 129 - SOUTH         | PALO PINTO                                                  | <b>55</b> ,55B                                                           |
| 180   | US HIGHWAY 180 - EAST  | PALO PINTO                                                  | <b>31</b> ,31C,31D                                                       |
|       | US HIGHWAY 180 - WEST  | PALO PINTO                                                  | <b>30</b> ,30C, <b>33,34,36</b> ,36C,36D, <b>41,42,43</b>                |
| 193   | STATE HIGHWAY 193      | PALO PINTO                                                  | <b>67</b> ,67A,67B, <b>68</b> ,68A,68C,68D                               |
| 207   | FM 207                 | PALO PINTO                                                  | 57                                                                       |
| 254   | STATE HIGHWAY 254      | PALO PINTO                                                  | <b>9</b> ,9D, <b>10,11</b> ,11C,11D, <b>12,13,14</b> ,14C                |
| 281   | US HIGHWAY 281 - NORTH | PALO PINTO                                                  | <b>6,14,22,30</b> ,30B,30D                                               |
| 201   |                        |                                                             |                                                                          |
| 200   | US HIGHWAY 281 - SOUTH | PALO PINTO                                                  | <b>39</b> ,39B,39D, <b>47,55</b> ,55B,55D, <b>63</b> ,63B,63D, <b>71</b> |
| 300   | COUNTY ROAD 300        | ORGINATES IN STEPHENS CO/ PK WEST                           | 15,15C                                                                   |
|       | STATE HIGHWAY 337      | PALO PINTO                                                  | <b>2,11</b> ,11A,11D, <b>19,1,20,29,30</b> ,30C                          |
|       | M H 379                | MINERAL WELLS                                               | <b>39</b> ,39B, <b>40</b> ,40A                                           |
| 397   | BUSINESS LOOP 397      | PALO PINTO                                                  | <b>11</b> ,11D                                                           |
| 533   | LOOP 533               | PALO PINTO                                                  | 1                                                                        |
| 919   | FM 919 - SOUTH         | PALO PINTO                                                  | <b>43,51,60</b> ,60A,60C, <b>68</b> ,68A                                 |
| 1148  | FM 1148                | PALO PINTO                                                  | <b>15</b> ,15A,15B, <b>16</b> ,16A                                       |
| 1195  | FM 1195                | PALO PINTO                                                  | <b>31</b> ,31C, <b>39</b> ,39D, <b>40</b> ,40A,40C                       |
| 1821  | FM 1821                | PALO PINTO                                                  | <b>31</b> ,31A,31C                                                       |
|       | FM 1885 - WEST         | PALO PINTO                                                  | 14                                                                       |
|       | FM 2201                | PALO PINTO                                                  | <b>62</b> ,62A,62B, <b>63</b> ,63A,63B                                   |
|       | FM 2256                | PALO PINTO                                                  | <b>39</b> ,39B,39D, <b>47</b>                                            |
|       | FM 2270                | PALO PINTO                                                  | 22                                                                       |
|       | FM 2353 - NORTH        | PALO PINTO                                                  | <b>9,</b> 9C,9D, <b>17</b> ,17A                                          |
| 2333  |                        |                                                             |                                                                          |
| 2272  | FM 2353 - SOUTH        | PALO PINTO                                                  | 17,17A,17C                                                               |
|       | FM 2372                | PALO PINTO                                                  | 65                                                                       |
| 2692  | FM 2692                | PALO PINTO                                                  | <b>53</b> ,53C, <b>60</b> ,60B,60C,60D, <b>68</b> ,68A                   |