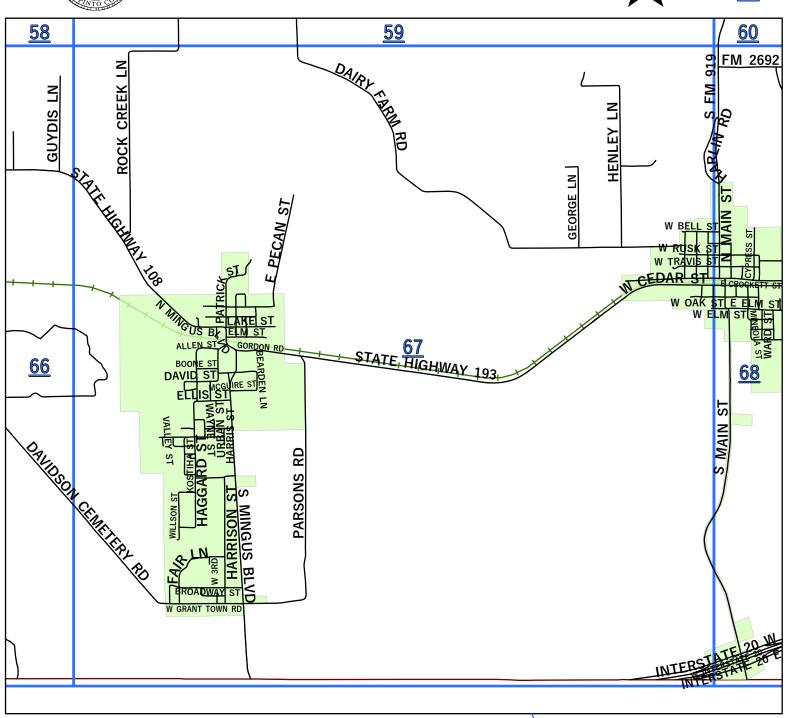

| <del>`</del> |                          | T             |                                                                                                                          |
|--------------|--------------------------|---------------|--------------------------------------------------------------------------------------------------------------------------|
|              | SE 13TH AVE              | MINERAL WELLS | <b>30</b> ,30D, <b>39</b> ,39B                                                                                           |
|              | SE 13TH ST               | MINERAL WELLS | <b>39</b> ,39B, <b>40</b> ,40A                                                                                           |
|              | SW 13TH AVE              | MINERAL WELLS | <b>30</b> ,30C,30D, <b>39</b> ,39B                                                                                       |
|              | SW 13TH ST               | MINERAL WELLS | <b>39</b> ,39B                                                                                                           |
| 14TH         | NE 14TH AVE              | MINERAL WELLS | <b>30</b> ,30D                                                                                                           |
|              | NE 14TH ST               | MINERAL WELLS | <b>30</b> ,30D                                                                                                           |
|              | NW 14TH ST               | MINERAL WELLS | <b>30</b> ,30D                                                                                                           |
|              | SE 14TH AVE              | MINERAL WELLS | <b>30</b> ,30D, <b>39</b> ,39B, <b>40</b> ,40A                                                                           |
|              |                          |               | <b>39</b> ,39B                                                                                                           |
|              | SE 14TH ST               | MINERAL WELLS |                                                                                                                          |
|              | SW 14TH AVE              | MINERAL WELLS | <b>30</b> ,30C                                                                                                           |
|              | SW 14TH ST               | MINERAL WELLS | <b>39</b> ,39B                                                                                                           |
| 15TH         | NE 15TH ST               | MINERAL WELLS | <b>30</b> ,30D                                                                                                           |
|              | NW 15TH ST               | MINERAL WELLS | <b>30</b> ,30D                                                                                                           |
|              | SE 15TH AVE              | MINERAL WELLS | <b>30</b> ,30D, <b>39</b> ,39B                                                                                           |
|              | SE 15TH ST               | MINERAL WELLS | <b>39</b> ,39B, <b>40</b> ,40A                                                                                           |
|              | SW 15TH AVE              | MINERAL WELLS | <b>30</b> ,30C                                                                                                           |
|              | SW 15TH ST               | MINERAL WELLS | <b>39</b> ,39B                                                                                                           |
| 16           | STATE HIGHWAY 16 - NORTH | PALO PINTO    | <b>1,9,9A,9B,9C,9D,17</b> ,17A,17C, <b>25</b> ,25D, <b>26</b> ,26A,26C, <b>34</b>                                        |
|              | STATE HIGHWAY 16 - SOUTH | PALO PINTO    | <b>42,50,58,</b> 58A, <b>65,66</b> ,66A                                                                                  |
| 16TH         | NE 16TH ST               | MINERAL WELLS | <b>30</b> ,30D                                                                                                           |
|              | NW 16TH ST               | MINERAL WELLS | <b>30</b> ,30D                                                                                                           |
|              | SE 16TH AVE              | MINERAL WELLS | <b>30</b> ,30D, <b>39</b> ,39B                                                                                           |
|              | SE 16TH ST               | MINERAL WELLS | <b>39</b> ,39B, <b>40</b> ,40A                                                                                           |
|              | SW 16TH ST               |               | <b>39</b> ,39B                                                                                                           |
| 17TH         |                          | MINERAL WELLS |                                                                                                                          |
| 1/11         | NE 17TH ST               | MINERAL WELLS | <b>30</b> ,30D                                                                                                           |
|              | NW 17TH ST               | MINERAL WELLS | <b>30</b> ,30D                                                                                                           |
| -            | SE 17TH AVE              | MINERAL WELLS | <b>30</b> ,30D, <b>39</b> ,39B                                                                                           |
|              | SE 17TH ST               | MINERAL WELLS | <b>39</b> ,39B                                                                                                           |
|              | SW 17TH ST               | MINERAL WELLS | <b>39</b> ,39B                                                                                                           |
| 18TH         | NE 18TH ST               | MINERAL WELLS | <b>30</b> ,30D                                                                                                           |
|              | NW 18TH ST               | MINERAL WELLS | <b>30</b> ,30D                                                                                                           |
|              | SE 18TH AVE              | MINERAL WELLS | <b>30</b> ,30D, <b>39</b> ,39B                                                                                           |
|              | SE 18TH ST               | MINERAL WELLS | <b>39</b> ,39B                                                                                                           |
|              | SW 18TH ST               | MINERAL WELLS | <b>39</b> ,39B                                                                                                           |
| 19TH         | NE 19TH ST               | MINERAL WELLS | <b>30</b> ,30D                                                                                                           |
|              | NW 19TH ST               | MINERAL WELLS | <b>30</b> ,30D                                                                                                           |
|              | SE 19TH AVE              | MINERAL WELLS | <b>40</b> ,40A                                                                                                           |
|              | SE 19TH ST               | MINERAL WELLS | <b>39</b> ,39B, <b>40</b> ,40A                                                                                           |
|              | SW 19TH ST               | MINERAL WELLS | <b>39</b> ,39B                                                                                                           |
|              | INTERSTATE 20            | PALO PINTO    | <b>56</b> ,56C, <b>62</b> ,62C,62D, <b>63</b> ,63B,63C, <b>64</b> ,64A, <b>67</b> ,67D, <b>68</b> ,68C,68D, <b>69,70</b> |
|              | NE 20TH AVE              | MINERAL WELLS | <b>30</b> ,30D                                                                                                           |
|              | NE 20TH ST               | MINERAL WELLS | <b>30</b> ,30D                                                                                                           |
|              | NW 20TH ST               | MINERAL WELLS | <b>30</b> ,30D                                                                                                           |
|              | SE 20TH AVE              | MINERAL WELLS | <b>31</b> ,31C                                                                                                           |
|              |                          |               | <b>39,</b> 39B                                                                                                           |
|              | SE 20TH ST               | MINERAL WELLS | •                                                                                                                        |
| 2457         | SW 20TH ST               | MINERAL WELLS | <b>39,</b> 39B                                                                                                           |
| 21ST         | NE 21ST AVE              | MINERAL WELLS | <b>30</b> ,30D                                                                                                           |
|              | NE 21ST ST               | MINERAL WELLS | <b>30</b> ,30D                                                                                                           |
|              | NW 21ST ST               | MINERAL WELLS | <b>30</b> ,30D                                                                                                           |
| -            | SE 21ST AVE              | MINERAL WELLS | <b>40</b> ,40A                                                                                                           |
|              | SE 21ST RD               | MINERAL WELLS | <b>40</b> ,40A                                                                                                           |
|              | SE 21ST ST               | MINERAL WELLS | <b>39</b> ,39B, <b>40</b> ,40A                                                                                           |
|              | SW 21ST ST               | MINERAL WELLS | <b>39,</b> 39B                                                                                                           |
| 22ND         | NE 22ND AVE              | MINERAL WELLS | <b>31</b> ,31C                                                                                                           |
|              | NE 22ND ST               | MINERAL WELLS | <b>30</b> ,30D                                                                                                           |
|              | NW 22ND ST               | MINERAL WELLS | <b>30</b> ,30D                                                                                                           |
|              | SE 22ND AVE              | MINERAL WELLS | <b>31</b> ,31C, <b>40</b> ,40A                                                                                           |
|              | SE 22ND ST               | MINERAL WELLS | <b>39,</b> 39B                                                                                                           |
|              | SW 22ND ST               | MINERAL WELLS | <b>39</b> ,39A,39B                                                                                                       |
| 23RD         | NE 23RD ST               | MINERAL WELLS | <b>31</b> ,31C                                                                                                           |
| 23110        | NW 23RD ST               | MINERAL WELLS | <b>30</b> ,30D                                                                                                           |
| <b>-</b>     |                          |               | <b>40</b> ,40A                                                                                                           |
|              | SE 23RD AVE              | MINERAL WELLS |                                                                                                                          |
|              | SE 23RD ST               | MINERAL WELLS | <b>39</b> ,39B                                                                                                           |