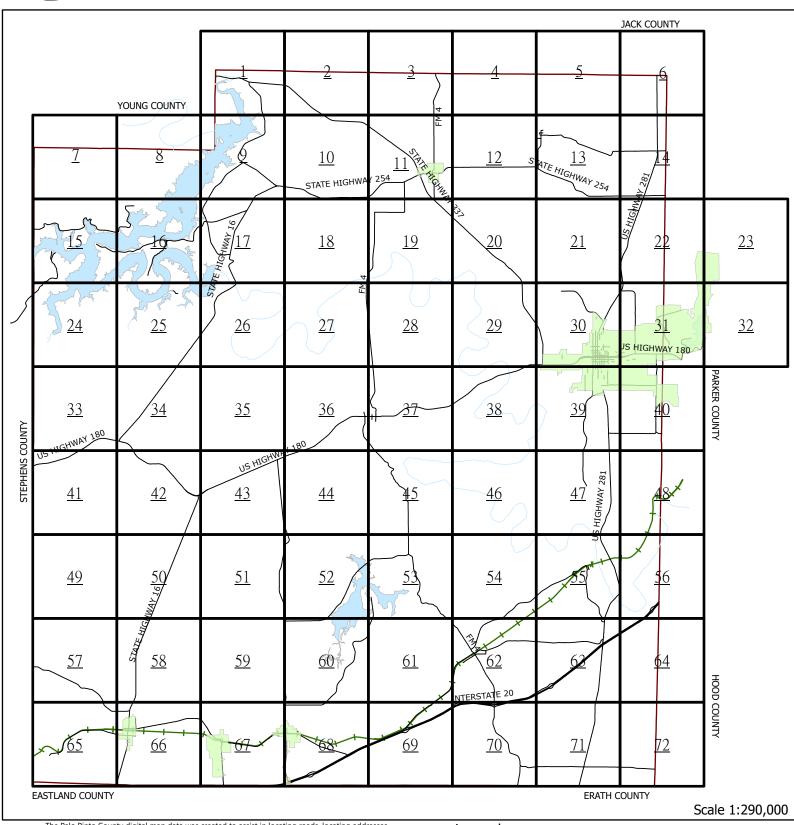

The Palo Pinto County digital map data was created to assist in locating roads, locating addresses, E911dispatch, network and routing applications. Palo Pinto County 911 Addressing Services and the NCTCOG are charged with the development and maintenance of the county's geographic database and are committed to offering accurate, useful, and current information about the County. Though every effort has been made to ensure accuracy, errors and conditions originating from physical sources used to develop the database may be reflected in the data supplied. Palo Pinto 911 Addressing nor NCTCOG shall be held liable for any errors in this data and this data cannot be constructed to be a legal document. The user must be aware of the data conditions and bear responsibility for the appropriate use of the information. To report an inaccuracy or obtain a copy of these maps, contact Palo Pinto 911 Addressing. These maps may not be reproduced for sale. Mapbook updated 2022