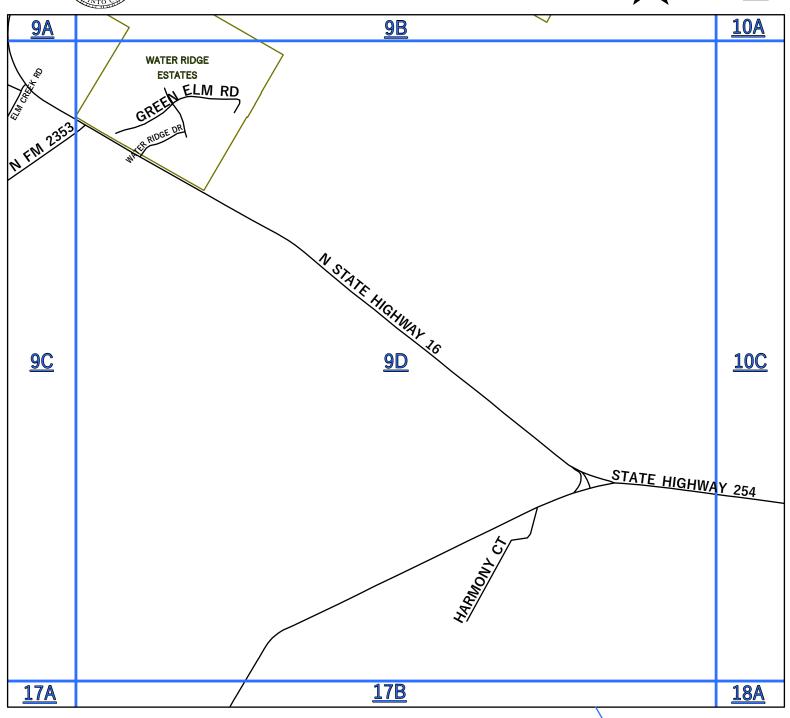

| 2002     | EN 4 2002           | DALO BINITO                       |                                                    |
|----------|---------------------|-----------------------------------|----------------------------------------------------|
| _        | FM 2803             | PALO PINTO                        | 70                                                 |
| 2951     | FM 2951             | PK EAST/ PALO PINTO               | <b>15</b> ,15D, <b>16</b> ,16A,16B,16C             |
| 3002     | P R 3002            | PK WEST/ GRAHAM                   | <b>15</b> ,15C                                     |
| 3027     | FM 3027             | MINERAL WELLS                     | <b>30</b> ,30A,30B                                 |
| 3028     | FM 3028             | PALO PINTO                        | <b>40</b> ,40C                                     |
| 3137     | FM 3137             | LAKE PALO PINTO/ PALO PINTO       | <b>52</b> ,52B,52D, <b>53</b> ,53A, <b>60</b> ,60A |
|          | ABILENE ST          | GORDON                            | <b>68</b> ,68A                                     |
|          | ACUFF LN            | SANTO                             | <b>62,</b> 62A                                     |
|          |                     |                                   |                                                    |
|          | ADAMS AVE           | STRAWN                            | <b>66</b> ,66A,66C                                 |
|          | ADDISON RD          | LIPAN                             | 72                                                 |
|          | AERO MARINE DR      | PK EAST/ SPORTSMANS WORLD/ STRAWN | <b>25</b> ,25C                                     |
|          | AGARITA CIR         | PK EAST/ GAINS BEND/ GRAFORD      | <b>16</b> ,16D                                     |
|          | AHLEFELD LN         | PALO PINTO                        | <b>53</b> ,53B                                     |
|          | AIRPORT RD          | PK EAST/ GRAFORD                  | <b>8,16</b> ,16B, <b>17</b> ,17A                   |
|          | AIRPORT RD          | MINERAL WELLS                     | <b>40</b> ,40A,40B                                 |
|          | ALAMO ST            | MINERAL WELLS                     | <b>30</b> ,30C                                     |
|          | ALEXANDER           | MINERAL WELLS                     | <b>31</b> ,31B                                     |
|          |                     | SANTO                             | <b>55,</b> 55C                                     |
|          | ALLEN LN            |                                   |                                                    |
| <u> </u> | ALLEN ST            | MINGUS                            | <b>67</b> ,67A                                     |
| <u></u>  | ALPINE ST           | GORDON                            | <b>68</b> ,68A                                     |
| <u></u>  | AMERICAN LEGION DR  | MINERAL WELLS                     | <b>30</b> ,30C,30D                                 |
|          | ANDERSON            | MINERAL WELLS                     | <b>31</b> ,31B                                     |
|          | ANDERSON LN         | MINERAL WELLS                     | <b>39</b> ,39C                                     |
|          | ANDERSON TRL        | MINERAL WELLS                     | <b>38</b> ,38D                                     |
|          | ANGLER LN           | 7 R RANCH/ GORDON                 | <b>61</b> ,61C                                     |
|          | ANN LN              | MINERAL WELLS                     | <b>31</b> ,31A                                     |
|          |                     |                                   | <b>30,</b> 30D                                     |
|          | ANN RD              | MINERAL WELLS                     |                                                    |
| -        | ANTLER DR           | PK EAST/ SPORTSMANS WORLD/ STAWN  | <b>25</b> ,25A                                     |
|          | APACHE DR           | MINERAL WELLS                     | <b>31</b> ,31A                                     |
|          | ARLENE LN           | MINERAL WELLS                     | <b>40</b> ,40C                                     |
|          | ARMADILLO LN        | PALO PINTO LAKE/ GORDON           | <b>53</b> ,53C                                     |
|          | ARMSTRONG ALY       | RANGER RIDGE/ STRAWN              | <b>58</b> ,58A                                     |
|          | ARROWHEAD RD        | PK WEST/ GRAHAM                   | <b>16</b> ,16A                                     |
|          | ARROWHEAD TRL       | PK WEST/ GRAHAM                   | <b>16</b> ,16A                                     |
|          | ARTS WAY            | 7 R RANCH/ GORDON                 | <b>60</b> ,60D                                     |
|          | ATLAS LN            | PK EAST/ GRAFORD                  | <b>9</b> ,9C                                       |
|          |                     | PK EAST/ THE CLIFFS/ GRAFORD      | <b>26</b> ,26A                                     |
|          | AUGUSTA CT          |                                   | ·                                                  |
| -        | AUSTIN AVE          | STRAWN                            | <b>66,</b> 66A                                     |
|          | AUSTIN DR           | MINERAL WELLS                     | <b>30</b> ,30C                                     |
|          | AUSTIN RD           | PERRIN                            | 14                                                 |
|          | AUSTIN ST           | SANTO                             | <b>62</b> ,62A                                     |
|          | AUSTIN ST - EAST    | GORDON                            | <b>68</b> ,68A                                     |
|          | AUSTIN ST - WEST    | GORDON                            | <b>67</b> ,67B                                     |
|          | AUTUMN CT           | MINERAL WELLS                     | <b>30</b> ,30D                                     |
|          | AUTUMNWOOD RD       | MINERAL WELLS                     | <b>39</b> ,39D                                     |
|          | AYERS RD            | MINERAL WELLS                     | 47                                                 |
| <b>—</b> |                     | PALO PINTO LAKE/ GORDON           | <b>60</b> ,60B                                     |
|          | AZTEC DR            | ,                                 |                                                    |
| В        | BABS PRIVATE DR     | MINGUS                            | <b>67</b> ,67C                                     |
|          | BABS ST             | MINGUS                            | <b>67</b> ,67C                                     |
|          | BAILEY ST           | ORAN COMMUNITY/ GRAFORD           | 13                                                 |
|          | BAIT SHACK RD       | PALO PINTO LAKE/ GORDON           | <b>53</b> ,53C                                     |
|          | BAKER ST            | MINGUS                            | <b>67</b> ,67C                                     |
|          | BALCONES LN         | PK EAST/ HILLS ABOVE PK/ GRAFORD  | 1                                                  |
|          | BALD EAGLE CT       | PK EAST/ HILLS ABOVE PK/ GRAFORD  | 1                                                  |
|          | BALLEYCASTLE CT     | PK EAST/ THE CLIFFS/ GRAFORD      | <b>25</b> ,25B                                     |
|          | BALLEYCASTLE DR     | PK EAST/ THE CLIFFS/ GRAFORD      | <b>25</b> ,25B                                     |
| -        |                     | ·                                 | ·                                                  |
| -        | BALLPARK WAY        | PK EAST/THE RANCH/ GRAFORD        | 17,17C                                             |
|          | BALTRUSOL CT        | PK EAST/ THE CLIFFS/ GRAFORD      | <b>25</b> ,25B                                     |
|          | BALTRUSOL DR        | PK EAST/ THE CLIFFS/ GRAFORD      | <b>25</b> ,25B                                     |
|          | BANKHEAD HWY - EAST | MINERAL WELLS                     | 29                                                 |
|          | BANKHEAD HWY - WEST | MINERAL WELLS                     | <b>38</b> ,38B                                     |
|          | BARBER LAKES DR     | BRAZOS MOUNTAIN RANCH/MW          | <b>38</b> ,38D, <b>46</b> ,46A                     |
|          | BARKER RD           | MINERAL WELLS                     | <b>30</b> ,30C, <b>39</b> ,39A                     |
|          |                     |                                   |                                                    |