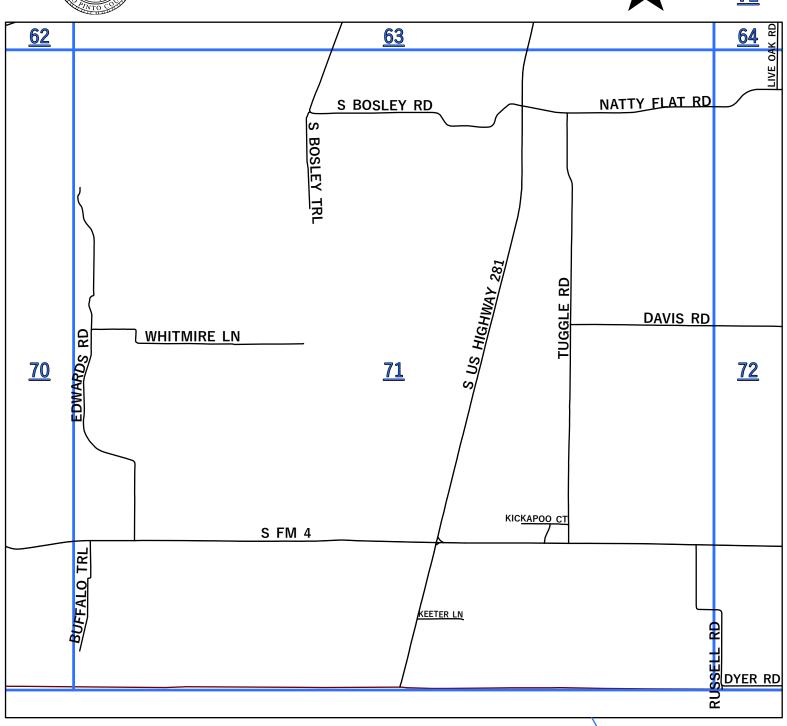

The Palo Pinto County digital map data was created to assist in locating roads, locating addresses, E911dispatch, network and routing applications. Palo Pinto County 911 Addressing Services and the NCTCOG are charged with the development and maintenance of the county's geographic database and are committed to offering accurate, useful, and current information about the County. Though every effort has been made to ensure accuracy, errors and conditions originating from physical sources used to develop the database may be reflected in the data supplied. Palo Pinto 911 Addressing nor NCTCOG shall be held liable for any errors in this data and this data cannot be constructed to be a legal document. The user must be aware of the data conditions and bear responsibility for the appropriate use of the information. To report an inaccuracy or obtain a copy of these maps, contact Palo Pinto 911 Addressing. These maps may not be reproduced for sale. Mapbook updated 2022