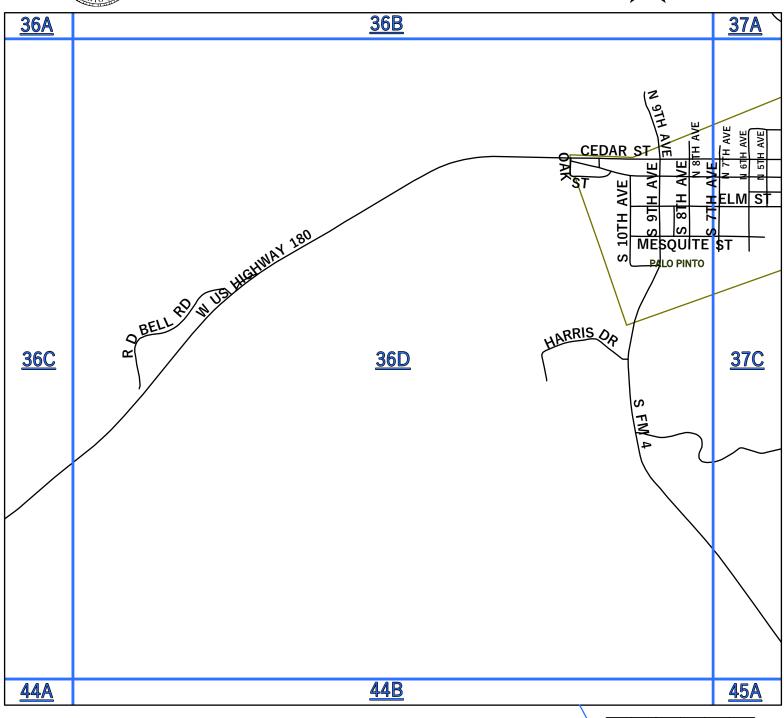

The Palo Pinto County digital map data was created to assist in locating roads, locating addresses, E911dispatch, network and routing applications. Palo Pinto County 911 Addressing Services and the NCTCOG are charged with the development and maintenance of the county's geographic database and are committed to offering accurate, useful, and current information about the County. Though every effort has been made to ensure accuracy, errors and conditions originating from physical sources used to develop the database may be reflected in the data supplied. Palo Pinto 911 Addressing nor NCTCOG shall be held liable for any errors in this data and this data cannot be constructed to be a legal document. The user must be aware of the data conditions and bear responsibility for the appropriate use of the information. To report an inaccuracy or obtain a copy of these maps, contact Palo Pinto 911 Addressing. These maps may not be reproduced for sale. Mapbook updated 2022