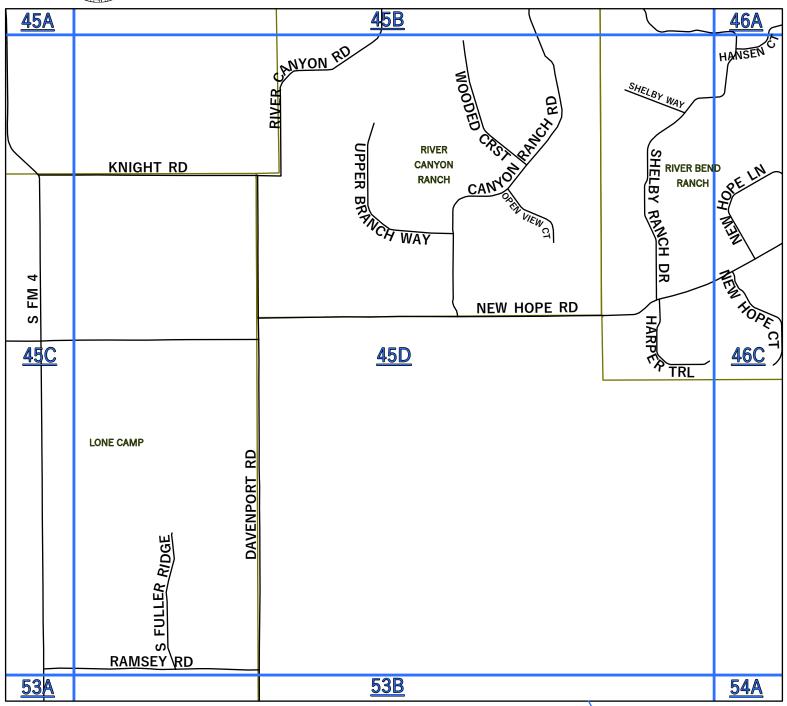

The Palo Pinto County digital map data was created to assist in locating roads, locating addresses, E911dispatch, network and routing applications. Palo Pinto County 911 Addressing Services and the NCTCOG are charged with the development and maintenance of the county's geographic database and are committed to offering accurate, useful, and current information about the County. Though every effort has been made to ensure accuracy, errors and conditions originating from physical sources used to develop the database may be reflected in the data supplied. Palo Pinto 911 Addressing nor NCTCOG shall be held liable for any errors in this data and this data cannot be constructed to be a legal document. The user must be aware of the data conditions and bear responsibility for the appropriate use of the information. To report an inaccuracy or obtain a copy of these maps, contact Palo Pinto 911 Addressing. These maps may not be reproduced for sale. Mapbook updated 2022