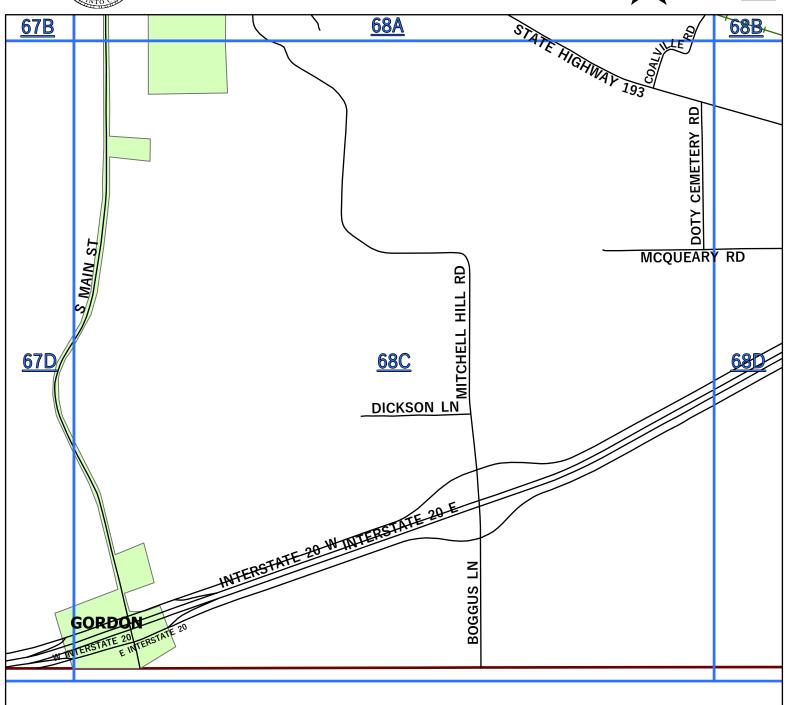

The Palo Pinto County digital map data was created to assist in locating roads, locating addresses, E911dispatch, network and routing applications. Palo Pinto County 911 Addressing Services and the NCTCOG are charged with the development and maintenance of the county's geographic database and are committed to offering accurate, useful, and current information about the County. Though every effort has been made to ensure accuracy, errors and conditions originating from physical sources used to develop the database may be reflected in the data supplied. Palo Pinto 911 Addressing nor NCTCOG shall be held liable for any errors in this data and this data cannot be constructed to be a legal document. The user must be aware of the data conditions and bear responsibility for the appropriate use of the information. To report an inaccuracy or obtain a copy of these maps, contact Palo Pinto 911 Addressing. These maps may not be reproduced for sale. Mapbook updated 2022