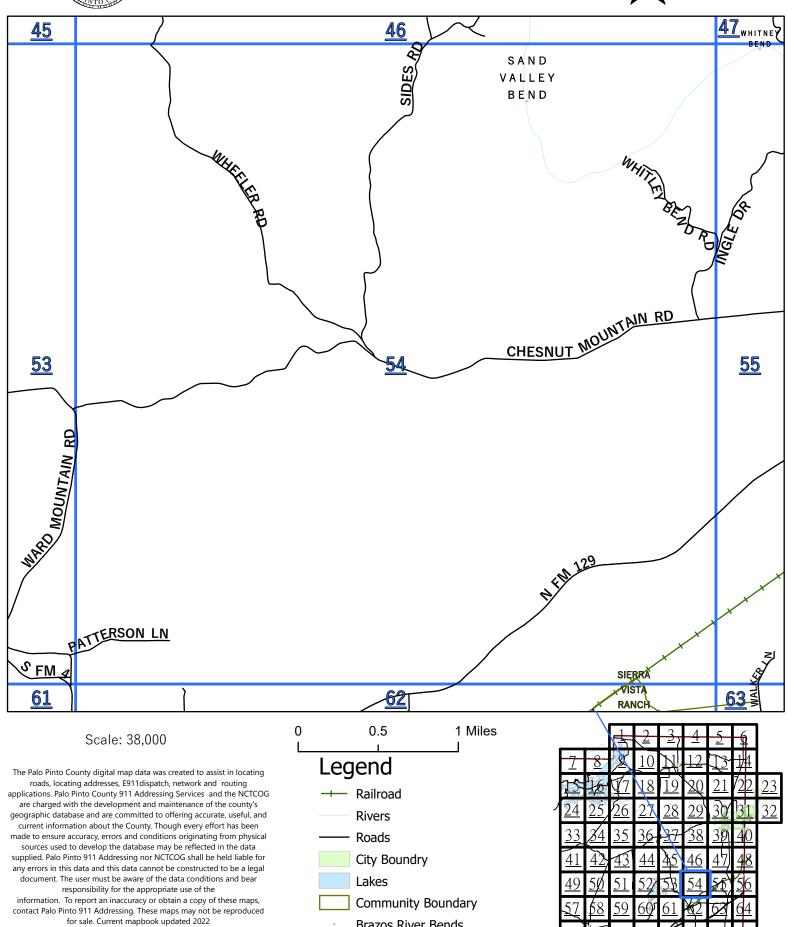

|       |                        | tion of Parker County Not all Streets will label on map due |                                                                          |
|-------|------------------------|-------------------------------------------------------------|--------------------------------------------------------------------------|
|       | SW 23RD ST             | MINERAL WELLS                                               | <b>39,</b> 39B                                                           |
| 24TH  | NE 24TH AVE            | MINERAL WELLS                                               | <b>31</b> ,31C                                                           |
|       | NE 24TH ST             | MINERAL WELLS                                               | <b>30</b> ,30D                                                           |
|       | SE 24TH AVE            | MINERAL WELLS                                               | <b>40</b> ,40A                                                           |
|       | SE 24TH ST             | MINERAL WELLS                                               | <b>39</b> ,39B                                                           |
|       | SW 24TH ST             | MINERAL WELLS                                               | <b>39,</b> 39B                                                           |
|       | SE 24 1/2 AVE          | MINERAL WELLS                                               | <b>31</b> ,31C, <b>40</b> ,40A                                           |
| 25TH  | NW 25TH ST             | MINERAL WELLS                                               | <b>30</b> ,30D                                                           |
|       | SE 25TH AVE            | MINERAL WELLS                                               | <b>31</b> ,31C, <b>40</b> ,40A                                           |
|       | SE 25TH ST             | MINERAL WELLS                                               | <b>39,</b> 39B                                                           |
|       | SW 25TH AVE            | MINERAL WELLS                                               | <b>30</b> ,30C, <b>39</b> ,39A                                           |
|       | SW 25TH ST             | MINERAL WELLS                                               | <b>39,</b> 39B                                                           |
| 26711 | NE 26TH AVE            |                                                             | <b>31</b> ,31C                                                           |
| 26TH  |                        | MINERAL WELLS                                               |                                                                          |
|       | NE 26TH ST             | MINERAL WELLS                                               | 30,30D                                                                   |
|       | SE 26TH AVE            | MINERAL WELLS                                               | <b>31</b> ,31C, <b>40</b> ,40A                                           |
|       | SW 26TH AVE            | MINERAL WELLS                                               | <b>30</b> ,30C, <b>39</b> ,39A                                           |
|       | SW 26TH ST             | MINERAL WELLS                                               | <b>39,</b> 39B                                                           |
| 27TH  | NE 27TH AVE            | MINERAL WELLS                                               | <b>31</b> ,31C                                                           |
|       | NE 27TH ST             | MINERAL WELLS                                               | <b>30</b> ,30D                                                           |
|       | SE 27TH AVE            | MINERAL WELLS                                               | <b>31</b> ,31C                                                           |
|       | SW 27TH ST             | MINERAL WELLS                                               | <b>39,</b> 39B                                                           |
| 28TH  | SE 28TH AVE            | MINERAL WELLS                                               | <b>31</b> ,31C                                                           |
|       | SW 28TH ST             | MINERAL WELLS                                               | <b>39,</b> 39B                                                           |
| 29TH  | SW 29TH ST             | MINERAL WELLS                                               | <b>39,</b> 39B                                                           |
|       | NW 31ST ST             | MINERAL WELLS                                               | <b>30</b> ,30B                                                           |
|       | NW 32ND ST             | MINERAL WELLS                                               | <b>30</b> ,30B                                                           |
| 33    | PARK RD 33             | ORIGINATES STEPHENS CO/ PK WEST                             | <b>15</b> ,15C, <b>24</b> ,24A                                           |
|       | NW 33RD ST             | MINERAL WELLS                                               | <b>30</b> ,30B                                                           |
|       | PARK RD 36             |                                                             |                                                                          |
| 36    |                        | PK EAST/ PALO PINTO                                         | <b>16</b> ,16B,16C,16D, <b>17</b> ,17A                                   |
|       | NE 39TH AVE            | MINERAL WELLS                                               | <b>31</b> ,31C                                                           |
|       | NE 40TH AVE            | MINERAL WELLS                                               | <b>31</b> ,31C                                                           |
| 41TH  | NE 41ST AVE            | MINERAL WELLS                                               | <b>31</b> ,31C                                                           |
| 52    | FM 52                  | PALO PINTO                                                  | 13,14                                                                    |
| 71    | PARK RD 71             | MINERAL WELLS STATE PARK                                    | <b>31</b> ,31D                                                           |
|       | PARK RD 71 B           | MINERAL WELLS STATE PARK                                    | <b>31</b> ,31D                                                           |
|       | PARK RD 71 C           | MINERAL WELLS STATE PARK                                    | <b>31</b> ,31B,31D                                                       |
| 108   | STATE HIGHWAY 108      | PALO PINTO                                                  | <b>66</b> ,66A,66B, <b>67</b> ,67A,67C                                   |
| 129   | FM 129 - NORTH         | PALO PINTO                                                  | <b>54,55</b> ,55A,55B,55C, <b>62</b> ,62A                                |
|       | FM 129 - SOUTH         | PALO PINTO                                                  | <b>55</b> ,55B                                                           |
| 180   | US HIGHWAY 180 - EAST  | PALO PINTO                                                  | <b>31</b> ,31C,31D                                                       |
|       | US HIGHWAY 180 - WEST  | PALO PINTO                                                  | <b>30</b> ,30C, <b>33,34,36</b> ,36C,36D, <b>41,42,43</b>                |
| 193   | STATE HIGHWAY 193      | PALO PINTO                                                  | <b>67</b> ,67A,67B, <b>68</b> ,68A,68C,68D                               |
| 207   | FM 207                 | PALO PINTO                                                  | 57                                                                       |
| 254   | STATE HIGHWAY 254      | PALO PINTO                                                  | <b>9</b> ,9D, <b>10,11</b> ,11C,11D, <b>12,13,14</b> ,14C                |
| 281   | US HIGHWAY 281 - NORTH | PALO PINTO                                                  | <b>6,14,22,30</b> ,30B,30D                                               |
| 201   |                        |                                                             |                                                                          |
| 200   | US HIGHWAY 281 - SOUTH | PALO PINTO                                                  | <b>39</b> ,39B,39D, <b>47,55</b> ,55B,55D, <b>63</b> ,63B,63D, <b>71</b> |
| 300   | COUNTY ROAD 300        | ORGINATES IN STEPHENS CO/ PK WEST                           | 15,15C                                                                   |
|       | STATE HIGHWAY 337      | PALO PINTO                                                  | <b>2,11</b> ,11A,11D, <b>19,1,20,29,30</b> ,30C                          |
|       | M H 379                | MINERAL WELLS                                               | <b>39</b> ,39B, <b>40</b> ,40A                                           |
| 397   | BUSINESS LOOP 397      | PALO PINTO                                                  | <b>11</b> ,11D                                                           |
| 533   | LOOP 533               | PALO PINTO                                                  | 1                                                                        |
| 919   | FM 919 - SOUTH         | PALO PINTO                                                  | <b>43,51,60</b> ,60A,60C, <b>68</b> ,68A                                 |
| 1148  | FM 1148                | PALO PINTO                                                  | <b>15</b> ,15A,15B, <b>16</b> ,16A                                       |
| 1195  | FM 1195                | PALO PINTO                                                  | <b>31</b> ,31C, <b>39</b> ,39D, <b>40</b> ,40A,40C                       |
| 1821  | FM 1821                | PALO PINTO                                                  | <b>31</b> ,31A,31C                                                       |
|       | FM 1885 - WEST         | PALO PINTO                                                  | 14                                                                       |
|       | FM 2201                | PALO PINTO                                                  | <b>62</b> ,62A,62B, <b>63</b> ,63A,63B                                   |
|       | FM 2256                | PALO PINTO                                                  | <b>39</b> ,39B,39D, <b>47</b>                                            |
|       | FM 2270                | PALO PINTO                                                  | 22                                                                       |
|       | FM 2353 - NORTH        | PALO PINTO                                                  | <b>9,</b> 9C,9D, <b>17</b> ,17A                                          |
| 2333  |                        |                                                             |                                                                          |
| 2272  | FM 2353 - SOUTH        | PALO PINTO                                                  | 17,17A,17C                                                               |
|       | FM 2372                | PALO PINTO                                                  | 65                                                                       |
| 2692  | FM 2692                | PALO PINTO                                                  | <b>53</b> ,53C, <b>60</b> ,60B,60C,60D, <b>68</b> ,68A                   |