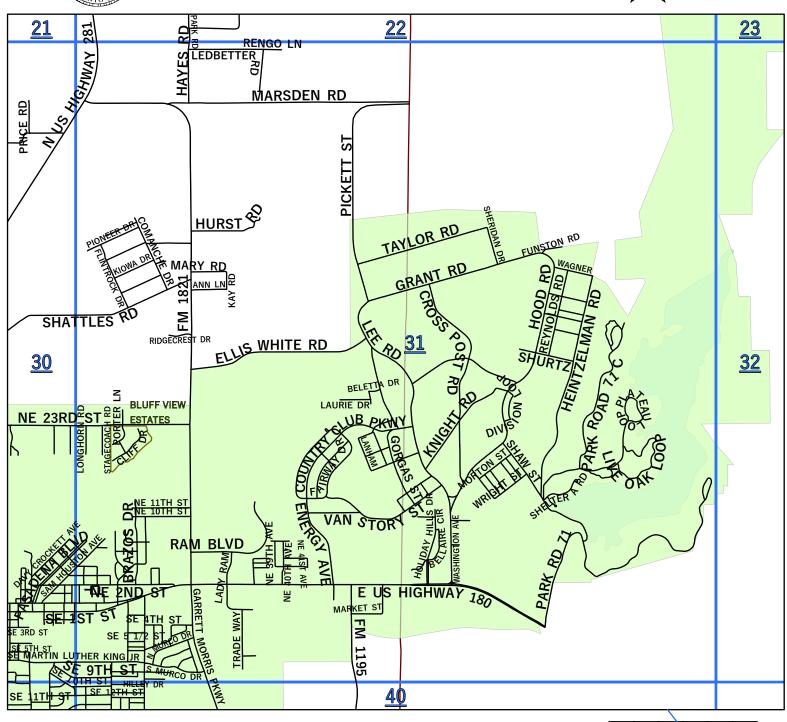

Legend

— Major Roads

-- Railroad

Rivers

Lakes

City Boundry

|          |              | tion of Parker County Not all Streets will label on map due |                                                                                                                 |
|----------|--------------|-------------------------------------------------------------|-----------------------------------------------------------------------------------------------------------------|
|          | Street Name  | Location                                                    | Page/Grid                                                                                                       |
| 1ST      | NE 1ST AVE   | MINERAL WELLS                                               | <b>30</b> ,30D                                                                                                  |
|          | NE 1ST ST    | MINERAL WELLS                                               | <b>30</b> ,30D                                                                                                  |
|          | NW 1ST AVE   | MINERAL WELLS                                               | <b>30</b> ,30B,30D                                                                                              |
|          | NW 1ST ST    | MINERAL WELLS                                               | <b>30</b> ,30D                                                                                                  |
|          | SE 1ST AVE   | MINERAL WELLS                                               | <b>30</b> ,30D                                                                                                  |
|          | SE 1ST ST    | MINERAL WELLS                                               | <b>30</b> ,30D, <b>31</b> ,31C                                                                                  |
| -        | SW 1ST AVE   | MINERAL WELLS                                               | <b>30</b> ,30D, <b>39</b> ,39B                                                                                  |
|          | SW 1ST ST    | MINERAL WELLS                                               | <b>30</b> ,30D                                                                                                  |
|          | NE 1 1/2 ST  | MINERAL WELLS                                               | <b>30</b> ,30D                                                                                                  |
| 2ND      | NE 2ND AVE   | MINERAL WELLS                                               | <b>30</b> ,30D                                                                                                  |
| ZIND     |              |                                                             | <b>30</b> ,30D, <b>31</b> ,31C                                                                                  |
| -        | NE 2ND ST    | MINERAL WELLS                                               | <b>30</b> ,30D                                                                                                  |
|          | NW 2ND AVE   | MINERAL WELLS                                               |                                                                                                                 |
|          | NW 2ND ST    | MINERAL WELLS                                               | <b>30</b> ,30C                                                                                                  |
| -        | SE 2ND AVE   | MINERAL WELLS                                               | <b>30</b> ,30D, <b>39</b> ,39B                                                                                  |
|          | SE 2ND AVE E | MINERAL WELLS                                               | <b>39</b> ,39B                                                                                                  |
| -        | SE 2ND AVE W | MINERAL WELLS                                               | <b>39</b> ,39B                                                                                                  |
|          | SE 2ND ST    | MINERAL WELLS                                               | <b>30</b> ,30D, <b>31</b> ,31C                                                                                  |
|          | SW 2ND AVE   | MINERAL WELLS                                               | <b>30</b> ,30D, <b>39</b> ,39B                                                                                  |
|          | SW 2ND ST    | MINERAL WELLS                                               | <b>30</b> ,30D                                                                                                  |
|          | N 2ND AVE    | PALO PINTO COMMUNITY                                        | <b>37</b> ,37C                                                                                                  |
|          | S 2ND AVE    | PALO PINTO COMMUNITY                                        | <b>37</b> ,37C                                                                                                  |
| 3RD      | NE 3RD AVE   | MINERAL WELLS                                               | <b>30</b> ,30D                                                                                                  |
|          | NE 3RD ST    | MINERAL WELLS                                               | <b>30</b> ,30D, <b>31</b> ,31C                                                                                  |
|          | NW 3RD AVE   | MINERAL WELLS                                               | <b>30</b> ,30D                                                                                                  |
|          | NW 3RD ST    | MINERAL WELLS                                               | <b>30</b> ,30D                                                                                                  |
|          | SE 3RD AVE   | MINERAL WELLS                                               | <b>30</b> ,30D, <b>39</b> ,39B                                                                                  |
|          | SE 3RD ST    | MINERAL WELLS                                               | <b>30</b> ,30D                                                                                                  |
|          | SW 3RD AVE   | MINERAL WELLS                                               | <b>30</b> ,30D, <b>39</b> ,39B                                                                                  |
|          | SW 3RD ST    | MINERAL WELLS                                               | <b>30</b> ,30D                                                                                                  |
|          |              |                                                             | <b>37</b> ,37C                                                                                                  |
| -        | N 3 1/2 ALY  | PALO PINTO COMMUNITY                                        | <b>37</b> ,37C                                                                                                  |
|          | N 3RD AVE    | PALO PINTO COMMUNITY                                        | · ·                                                                                                             |
| -        | S 3RD AVE    | PALO PINTO COMMUNITY                                        | <b>37</b> ,37C                                                                                                  |
|          | 3RD ST       | ORAN COMMUNITY/ GRAFORD                                     | 13                                                                                                              |
|          | W 3RD        | MINGUS                                                      | <b>67</b> ,67C                                                                                                  |
| 4        | N FM 4       | PALO PINTO                                                  | <b>3,11</b> ,11B,11C, <b>18,19,27,28</b> ,28C                                                                   |
|          | S FM 4       | PALO PINTO                                                  | <b>36</b> ,36D, <b>45</b> ,45A,45C, <b>53</b> ,53A,53B,53D, <b>61</b> ,61B, <b>62</b> ,62A,62C, <b>70,71,72</b> |
| 4TH      | NE 4TH AVE   | MINERAL WELLS                                               | <b>30</b> ,30D                                                                                                  |
|          | NE 4TH ST    | MINERAL WELLS                                               | <b>30</b> ,30D, <b>31</b> ,31C                                                                                  |
|          | NW 4TH AVE   | MINERAL WELLS                                               | <b>30</b> ,30B,30D                                                                                              |
|          | NW 4TH ST    | MINERAL WELLS                                               | <b>30</b> ,30D                                                                                                  |
|          | SE 4TH AVE   | MINERAL WELLS                                               | <b>30</b> ,30D, <b>39</b> ,39B                                                                                  |
|          | SE 4TH ST    | MINERAL WELLS                                               | <b>31</b> ,31C                                                                                                  |
|          | SW 4TH AVE   | MINERAL WELLS                                               | <b>30</b> ,30D, <b>39</b> ,39B                                                                                  |
|          | SW 4TH ST    | MINERAL WELLS                                               | <b>30</b> ,30C,30D                                                                                              |
|          | N 4TH AVE    | PALO PINTO COMMUNITY                                        | <b>37</b> ,37C                                                                                                  |
|          | S 4TH AVE    | PALO PINTO COMMUNITY                                        | <b>37</b> ,37C                                                                                                  |
|          | 4TH ST       | ORAN COMMUNITY/ GRAFORD                                     | 13                                                                                                              |
| 5TH      | NE 5TH AVE   | MINERAL WELLS                                               | <b>30</b> ,30D                                                                                                  |
|          | NE 5TH ST    | MINERAL WELLS                                               | <b>30</b> ,30D, <b>31</b> ,31C                                                                                  |
|          | NW 5TH AVE   | MINERAL WELLS                                               | <b>30</b> ,30D                                                                                                  |
|          | NW 5TH ST    | MINERAL WELLS                                               | <b>30</b> ,30D                                                                                                  |
|          | SE 5TH AVE   | MINERAL WELLS                                               | <b>30</b> ,30D, <b>39</b> ,39B                                                                                  |
| <b>—</b> |              |                                                             | <b>30</b> ,30D, <b>31</b> ,31C                                                                                  |
| -        | SE 5TH ST    | MINERAL WELLS                                               |                                                                                                                 |
| -        | SW 5TH AVE   | MINERAL WELLS                                               | <b>30</b> ,30D, <b>39</b> ,39B                                                                                  |
| -        | SW 5TH ST    | MINERAL WELLS                                               | <b>30</b> ,30C,30D                                                                                              |
|          | SE 5 1/2 ST  | MINERAL WELLS                                               | <b>31</b> ,31C                                                                                                  |
| <u> </u> | N 5TH AVE    | PALO PINTO COMMUNITY                                        | <b>37</b> ,37C                                                                                                  |
|          | S 5TH AVE    | PALO PINTO COMMUNITY                                        | <b>37</b> ,37C                                                                                                  |
|          | 5TH ST       | ORAN COMMUNITY/ GRAFORD                                     | 13                                                                                                              |
| 6TH      | NE 6TH AVE   | MINERAL WELLS                                               | <b>30</b> ,30D                                                                                                  |
|          | NE 6TH ST    | MINERAL WELLS                                               | <b>30</b> ,30D, <b>31</b> ,31C                                                                                  |
|          | NW 6TH AVE   | MINERAL WELLS                                               | <b>30</b> ,30D                                                                                                  |