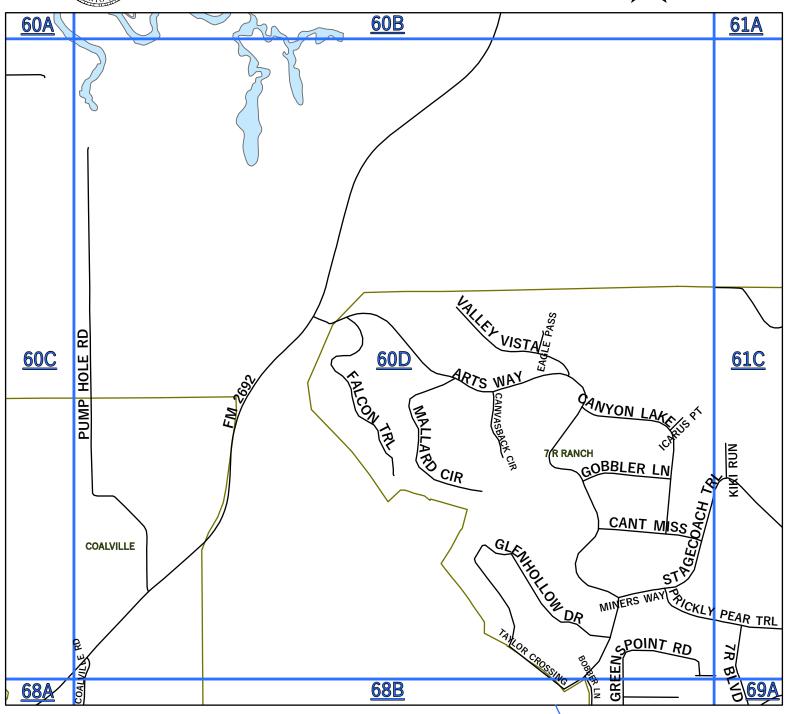

The Palo Pinto County digital map data was created to assist in locating roads, locating addresses, E911dispatch, network and routing applications. Palo Pinto County 911 Addressing Services and the NCTCOG are charged with the development and maintenance of the county's geographic database and are committed to offering accurate, useful, and current information about the County. Though every effort has been made to ensure accuracy, errors and conditions originating from physical sources used to develop the database may be reflected in the data supplied. Palo Pinto 911 Addressing nor NCTCOG shall be held liable for any errors in this data and this data cannot be constructed to be a legal document. The user must be aware of the data conditions and bear responsibility for the appropriate use of the information. To report an inaccuracy or obtain a copy of these maps, contact Palo Pinto 911 Addressing. These maps may not be reproduced for sale. Mapbook updated 2022