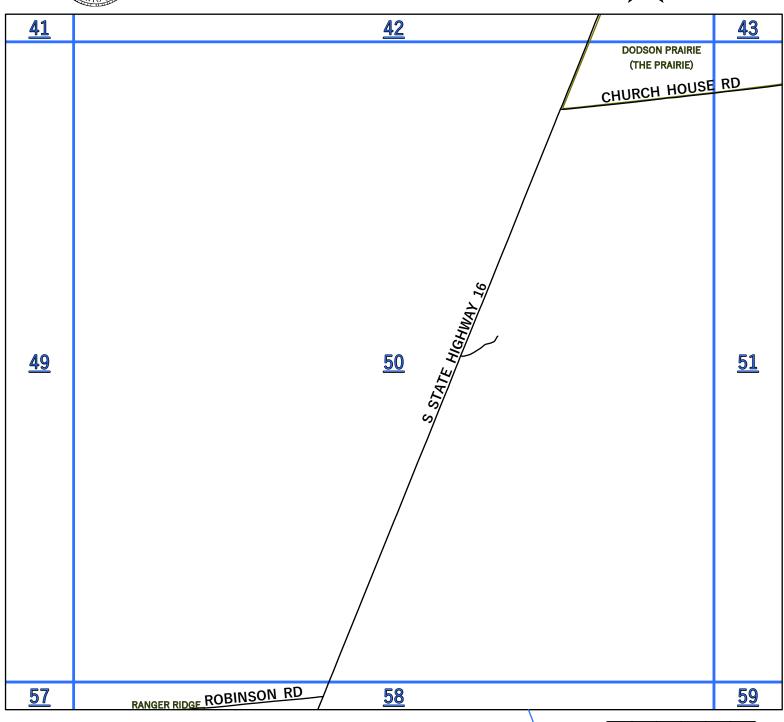

| <del>`</del> |                          | T             |                                                                                                                          |
|--------------|--------------------------|---------------|--------------------------------------------------------------------------------------------------------------------------|
|              | SE 13TH AVE              | MINERAL WELLS | <b>30</b> ,30D, <b>39</b> ,39B                                                                                           |
|              | SE 13TH ST               | MINERAL WELLS | <b>39</b> ,39B, <b>40</b> ,40A                                                                                           |
|              | SW 13TH AVE              | MINERAL WELLS | <b>30</b> ,30C,30D, <b>39</b> ,39B                                                                                       |
|              | SW 13TH ST               | MINERAL WELLS | <b>39</b> ,39B                                                                                                           |
| 14TH         | NE 14TH AVE              | MINERAL WELLS | <b>30</b> ,30D                                                                                                           |
|              | NE 14TH ST               | MINERAL WELLS | <b>30</b> ,30D                                                                                                           |
|              | NW 14TH ST               | MINERAL WELLS | <b>30</b> ,30D                                                                                                           |
|              | SE 14TH AVE              | MINERAL WELLS | <b>30</b> ,30D, <b>39</b> ,39B, <b>40</b> ,40A                                                                           |
|              |                          |               | <b>39</b> ,39B                                                                                                           |
|              | SE 14TH ST               | MINERAL WELLS |                                                                                                                          |
|              | SW 14TH AVE              | MINERAL WELLS | <b>30</b> ,30C                                                                                                           |
|              | SW 14TH ST               | MINERAL WELLS | <b>39</b> ,39B                                                                                                           |
| 15TH         | NE 15TH ST               | MINERAL WELLS | <b>30</b> ,30D                                                                                                           |
|              | NW 15TH ST               | MINERAL WELLS | <b>30</b> ,30D                                                                                                           |
|              | SE 15TH AVE              | MINERAL WELLS | <b>30</b> ,30D, <b>39</b> ,39B                                                                                           |
|              | SE 15TH ST               | MINERAL WELLS | <b>39</b> ,39B, <b>40</b> ,40A                                                                                           |
|              | SW 15TH AVE              | MINERAL WELLS | <b>30</b> ,30C                                                                                                           |
|              | SW 15TH ST               | MINERAL WELLS | <b>39</b> ,39B                                                                                                           |
| 16           | STATE HIGHWAY 16 - NORTH | PALO PINTO    | <b>1,9,9A,9B,9C,9D,17</b> ,17A,17C, <b>25</b> ,25D, <b>26</b> ,26A,26C, <b>34</b>                                        |
|              | STATE HIGHWAY 16 - SOUTH | PALO PINTO    | <b>42,50,58,</b> 58A, <b>65,66</b> ,66A                                                                                  |
| 16TH         | NE 16TH ST               | MINERAL WELLS | <b>30</b> ,30D                                                                                                           |
|              | NW 16TH ST               | MINERAL WELLS | <b>30</b> ,30D                                                                                                           |
|              | SE 16TH AVE              | MINERAL WELLS | <b>30</b> ,30D, <b>39</b> ,39B                                                                                           |
|              | SE 16TH ST               | MINERAL WELLS | <b>39</b> ,39B, <b>40</b> ,40A                                                                                           |
|              | SW 16TH ST               |               | <b>39</b> ,39B                                                                                                           |
| 17TH         |                          | MINERAL WELLS |                                                                                                                          |
| 1/11         | NE 17TH ST               | MINERAL WELLS | <b>30</b> ,30D                                                                                                           |
|              | NW 17TH ST               | MINERAL WELLS | <b>30</b> ,30D                                                                                                           |
| -            | SE 17TH AVE              | MINERAL WELLS | <b>30</b> ,30D, <b>39</b> ,39B                                                                                           |
|              | SE 17TH ST               | MINERAL WELLS | <b>39</b> ,39B                                                                                                           |
|              | SW 17TH ST               | MINERAL WELLS | <b>39</b> ,39B                                                                                                           |
| 18TH         | NE 18TH ST               | MINERAL WELLS | <b>30</b> ,30D                                                                                                           |
|              | NW 18TH ST               | MINERAL WELLS | <b>30</b> ,30D                                                                                                           |
|              | SE 18TH AVE              | MINERAL WELLS | <b>30</b> ,30D, <b>39</b> ,39B                                                                                           |
|              | SE 18TH ST               | MINERAL WELLS | <b>39</b> ,39B                                                                                                           |
|              | SW 18TH ST               | MINERAL WELLS | <b>39</b> ,39B                                                                                                           |
| 19TH         | NE 19TH ST               | MINERAL WELLS | <b>30</b> ,30D                                                                                                           |
|              | NW 19TH ST               | MINERAL WELLS | <b>30</b> ,30D                                                                                                           |
|              | SE 19TH AVE              | MINERAL WELLS | <b>40</b> ,40A                                                                                                           |
|              | SE 19TH ST               | MINERAL WELLS | <b>39</b> ,39B, <b>40</b> ,40A                                                                                           |
|              | SW 19TH ST               | MINERAL WELLS | <b>39</b> ,39B                                                                                                           |
|              | INTERSTATE 20            | PALO PINTO    | <b>56</b> ,56C, <b>62</b> ,62C,62D, <b>63</b> ,63B,63C, <b>64</b> ,64A, <b>67</b> ,67D, <b>68</b> ,68C,68D, <b>69,70</b> |
|              | NE 20TH AVE              | MINERAL WELLS | <b>30</b> ,30D                                                                                                           |
|              | NE 20TH ST               | MINERAL WELLS | <b>30</b> ,30D                                                                                                           |
|              | NW 20TH ST               | MINERAL WELLS | <b>30</b> ,30D                                                                                                           |
|              | SE 20TH AVE              | MINERAL WELLS | <b>31</b> ,31C                                                                                                           |
|              |                          |               | <b>39,</b> 39B                                                                                                           |
|              | SE 20TH ST               | MINERAL WELLS | •                                                                                                                        |
| 2457         | SW 20TH ST               | MINERAL WELLS | <b>39,</b> 39B                                                                                                           |
| 21ST         | NE 21ST AVE              | MINERAL WELLS | <b>30</b> ,30D                                                                                                           |
|              | NE 21ST ST               | MINERAL WELLS | <b>30</b> ,30D                                                                                                           |
|              | NW 21ST ST               | MINERAL WELLS | <b>30</b> ,30D                                                                                                           |
| -            | SE 21ST AVE              | MINERAL WELLS | <b>40</b> ,40A                                                                                                           |
|              | SE 21ST RD               | MINERAL WELLS | <b>40</b> ,40A                                                                                                           |
|              | SE 21ST ST               | MINERAL WELLS | <b>39</b> ,39B, <b>40</b> ,40A                                                                                           |
|              | SW 21ST ST               | MINERAL WELLS | <b>39,</b> 39B                                                                                                           |
| 22ND         | NE 22ND AVE              | MINERAL WELLS | <b>31</b> ,31C                                                                                                           |
|              | NE 22ND ST               | MINERAL WELLS | <b>30</b> ,30D                                                                                                           |
|              | NW 22ND ST               | MINERAL WELLS | <b>30</b> ,30D                                                                                                           |
|              | SE 22ND AVE              | MINERAL WELLS | <b>31</b> ,31C, <b>40</b> ,40A                                                                                           |
|              | SE 22ND ST               | MINERAL WELLS | <b>39,</b> 39B                                                                                                           |
|              | SW 22ND ST               | MINERAL WELLS | <b>39</b> ,39A,39B                                                                                                       |
| 23RD         | NE 23RD ST               | MINERAL WELLS | <b>31</b> ,31C                                                                                                           |
| 23110        | NW 23RD ST               | MINERAL WELLS | <b>30</b> ,30D                                                                                                           |
| <b>-</b>     |                          |               | <b>40</b> ,40A                                                                                                           |
|              | SE 23RD AVE              | MINERAL WELLS |                                                                                                                          |
|              | SE 23RD ST               | MINERAL WELLS | <b>39</b> ,39B                                                                                                           |