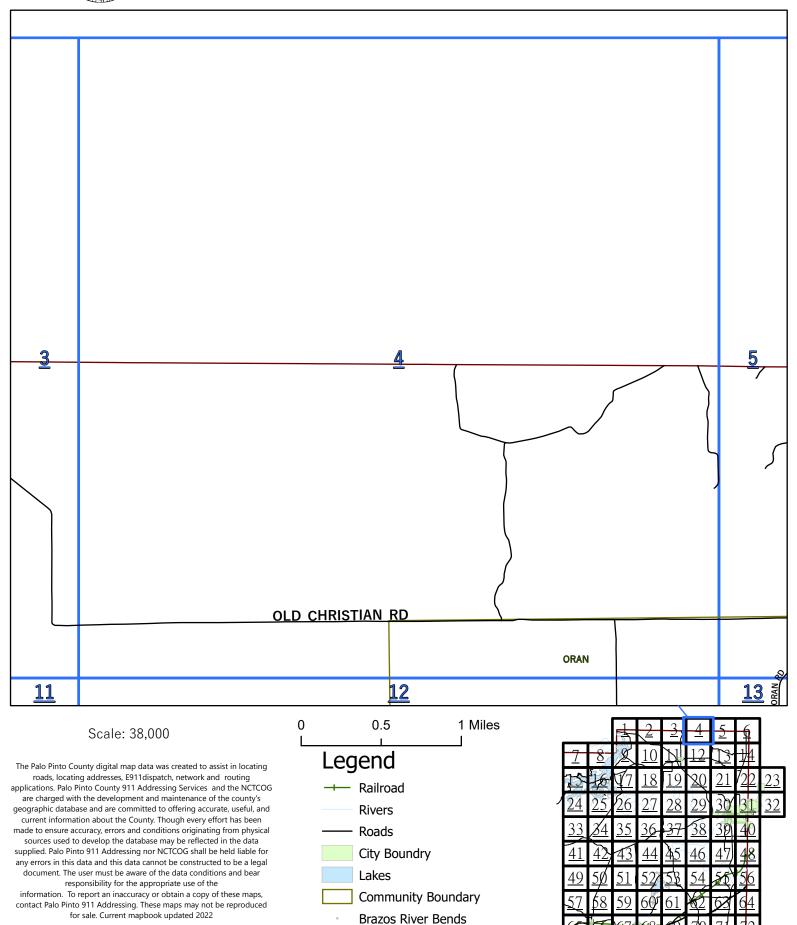

The Palo Pinto County digital map data was created to assist in locating roads, locating addresses, E911dispatch, network and routing applications. Palo Pinto County 911 Addressing Services and the NCTCOG are charged with the development and maintenance of the county's geographic database and are committed to offering accurate, useful, and current information about the County. Though every effort has been made to ensure accuracy, errors and conditions originating from physical sources used to develop the database may be reflected in the data supplied. Palo Pinto 911 Addressing nor NCTCOG shall be held liable for any errors in this data and this data cannot be constructed to be a legal document. The user must be aware of the data conditions and bear responsibility for the appropriate use of the information. To report an inaccuracy or obtain a copy of these maps, contact Palo Pinto 911 Addressing. These maps may not be reproduced for sale. Mapbook updated 2022