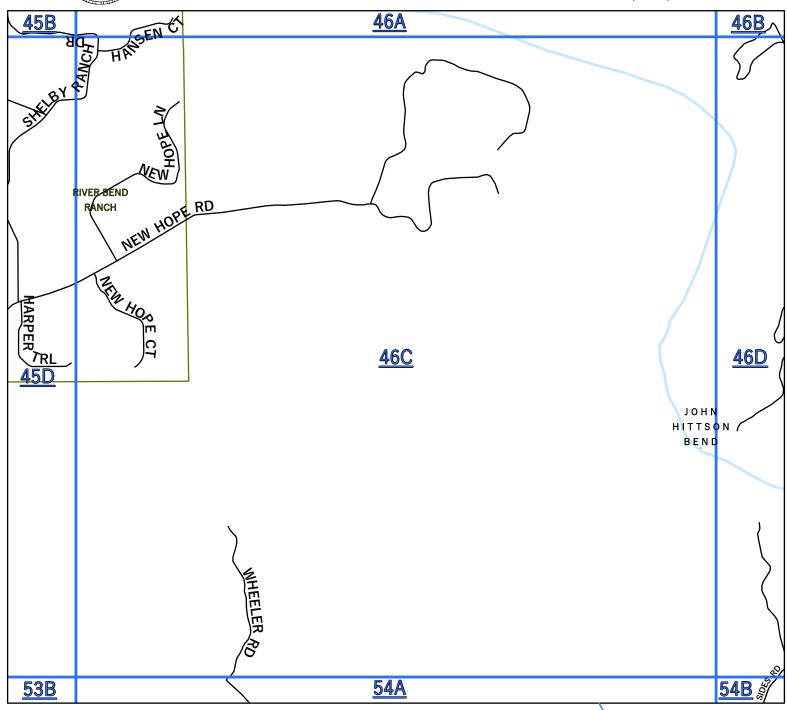

d are committed to offering accurate, useful, and current information about the County. Though every effort has been made to ensure accuracy, errors and conditions originating from physical sources used to develop the database may be reflected in the data supplied. Palo Pinto 911 Addressing nor NCTCOG shall be held liable for any errors in this data and this data cannot be constructed to be a legal document. The user must be aware of the data conditions and bear responsibility for the appropriate use of the

information. To report an inaccuracy or obtain a copy of these maps, contact Palo Pinto 911 Addressing. These maps may not be reproduced for sale. Current mapbook updated 2022 0 0.25 0.5 Miles Legend

--- Railroad

River

Roads

City Boundry

Lakes

Communities/Local Areas







46C



Scale: 19,000

The Palo Pinto County digital map data was created to assist in locating roads, locating addresses, E911dispatch, network and routing applications. Palo Pinto County 911 Addressing Services and the NCTCOG are charged with the development and maintenance of the county's geographic database and are committed to offering accurate, useful, and current information about the County. Though every effort has been made to ensure accuracy, errors and conditions originating from physical sources used to develop the database may be reflected in the data supplied. Palo Pinto 911 Addressing nor NCTCOG shall be held liable for any errors in this data and this data cannot be constructed to be a legal document. The user must be aware of the data conditions and bear responsibility for the a