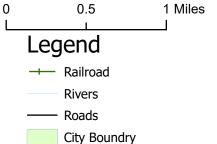

|       |                        | tion of Parker County Not all Streets will label on map due |                                                                          |
|-------|------------------------|-------------------------------------------------------------|--------------------------------------------------------------------------|
|       | SW 23RD ST             | MINERAL WELLS                                               | <b>39,</b> 39B                                                           |
| 24TH  | NE 24TH AVE            | MINERAL WELLS                                               | <b>31</b> ,31C                                                           |
|       | NE 24TH ST             | MINERAL WELLS                                               | <b>30</b> ,30D                                                           |
|       | SE 24TH AVE            | MINERAL WELLS                                               | <b>40</b> ,40A                                                           |
|       | SE 24TH ST             | MINERAL WELLS                                               | <b>39</b> ,39B                                                           |
|       | SW 24TH ST             | MINERAL WELLS                                               | <b>39,</b> 39B                                                           |
|       | SE 24 1/2 AVE          | MINERAL WELLS                                               | <b>31</b> ,31C, <b>40</b> ,40A                                           |
| 25TH  | NW 25TH ST             | MINERAL WELLS                                               | <b>30</b> ,30D                                                           |
|       | SE 25TH AVE            | MINERAL WELLS                                               | <b>31</b> ,31C, <b>40</b> ,40A                                           |
|       | SE 25TH ST             | MINERAL WELLS                                               | <b>39,</b> 39B                                                           |
|       | SW 25TH AVE            | MINERAL WELLS                                               | <b>30</b> ,30C, <b>39</b> ,39A                                           |
|       | SW 25TH ST             | MINERAL WELLS                                               | <b>39,</b> 39B                                                           |
| 26711 | NE 26TH AVE            |                                                             | <b>31</b> ,31C                                                           |
| 26TH  |                        | MINERAL WELLS                                               |                                                                          |
|       | NE 26TH ST             | MINERAL WELLS                                               | 30,30D                                                                   |
|       | SE 26TH AVE            | MINERAL WELLS                                               | <b>31</b> ,31C, <b>40</b> ,40A                                           |
|       | SW 26TH AVE            | MINERAL WELLS                                               | <b>30</b> ,30C, <b>39</b> ,39A                                           |
|       | SW 26TH ST             | MINERAL WELLS                                               | <b>39,</b> 39B                                                           |
| 27TH  | NE 27TH AVE            | MINERAL WELLS                                               | <b>31</b> ,31C                                                           |
|       | NE 27TH ST             | MINERAL WELLS                                               | <b>30</b> ,30D                                                           |
|       | SE 27TH AVE            | MINERAL WELLS                                               | <b>31</b> ,31C                                                           |
|       | SW 27TH ST             | MINERAL WELLS                                               | <b>39,</b> 39B                                                           |
| 28TH  | SE 28TH AVE            | MINERAL WELLS                                               | <b>31</b> ,31C                                                           |
|       | SW 28TH ST             | MINERAL WELLS                                               | <b>39,</b> 39B                                                           |
| 29TH  | SW 29TH ST             | MINERAL WELLS                                               | <b>39,</b> 39B                                                           |
|       | NW 31ST ST             | MINERAL WELLS                                               | <b>30</b> ,30B                                                           |
|       | NW 32ND ST             | MINERAL WELLS                                               | <b>30</b> ,30B                                                           |
| 33    | PARK RD 33             | ORIGINATES STEPHENS CO/ PK WEST                             | <b>15</b> ,15C, <b>24</b> ,24A                                           |
|       | NW 33RD ST             | MINERAL WELLS                                               | <b>30</b> ,30B                                                           |
|       | PARK RD 36             |                                                             |                                                                          |
| 36    |                        | PK EAST/ PALO PINTO                                         | <b>16</b> ,16B,16C,16D, <b>17</b> ,17A                                   |
|       | NE 39TH AVE            | MINERAL WELLS                                               | <b>31</b> ,31C                                                           |
|       | NE 40TH AVE            | MINERAL WELLS                                               | <b>31</b> ,31C                                                           |
| 41TH  | NE 41ST AVE            | MINERAL WELLS                                               | <b>31</b> ,31C                                                           |
| 52    | FM 52                  | PALO PINTO                                                  | 13,14                                                                    |
| 71    | PARK RD 71             | MINERAL WELLS STATE PARK                                    | <b>31</b> ,31D                                                           |
|       | PARK RD 71 B           | MINERAL WELLS STATE PARK                                    | <b>31</b> ,31D                                                           |
|       | PARK RD 71 C           | MINERAL WELLS STATE PARK                                    | <b>31</b> ,31B,31D                                                       |
| 108   | STATE HIGHWAY 108      | PALO PINTO                                                  | <b>66</b> ,66A,66B, <b>67</b> ,67A,67C                                   |
| 129   | FM 129 - NORTH         | PALO PINTO                                                  | <b>54,55</b> ,55A,55B,55C, <b>62</b> ,62A                                |
|       | FM 129 - SOUTH         | PALO PINTO                                                  | <b>55</b> ,55B                                                           |
| 180   | US HIGHWAY 180 - EAST  | PALO PINTO                                                  | <b>31</b> ,31C,31D                                                       |
|       | US HIGHWAY 180 - WEST  | PALO PINTO                                                  | <b>30</b> ,30C, <b>33,34,36</b> ,36C,36D, <b>41,42,43</b>                |
| 193   | STATE HIGHWAY 193      | PALO PINTO                                                  | <b>67</b> ,67A,67B, <b>68</b> ,68A,68C,68D                               |
| 207   | FM 207                 | PALO PINTO                                                  | 57                                                                       |
| 254   | STATE HIGHWAY 254      | PALO PINTO                                                  | <b>9</b> ,9D, <b>10,11</b> ,11C,11D, <b>12,13,14</b> ,14C                |
| 281   | US HIGHWAY 281 - NORTH | PALO PINTO                                                  | <b>6,14,22,30</b> ,30B,30D                                               |
| 201   |                        |                                                             |                                                                          |
| 200   | US HIGHWAY 281 - SOUTH | PALO PINTO                                                  | <b>39</b> ,39B,39D, <b>47,55</b> ,55B,55D, <b>63</b> ,63B,63D, <b>71</b> |
| 300   | COUNTY ROAD 300        | ORGINATES IN STEPHENS CO/ PK WEST                           | 15,15C                                                                   |
|       | STATE HIGHWAY 337      | PALO PINTO                                                  | <b>2,11</b> ,11A,11D, <b>19,1,20,29,30</b> ,30C                          |
|       | M H 379                | MINERAL WELLS                                               | <b>39</b> ,39B, <b>40</b> ,40A                                           |
| 397   | BUSINESS LOOP 397      | PALO PINTO                                                  | <b>11</b> ,11D                                                           |
| 533   | LOOP 533               | PALO PINTO                                                  | 1                                                                        |
| 919   | FM 919 - SOUTH         | PALO PINTO                                                  | <b>43,51,60</b> ,60A,60C, <b>68</b> ,68A                                 |
| 1148  | FM 1148                | PALO PINTO                                                  | <b>15</b> ,15A,15B, <b>16</b> ,16A                                       |
| 1195  | FM 1195                | PALO PINTO                                                  | <b>31</b> ,31C, <b>39</b> ,39D, <b>40</b> ,40A,40C                       |
| 1821  | FM 1821                | PALO PINTO                                                  | <b>31</b> ,31A,31C                                                       |
|       | FM 1885 - WEST         | PALO PINTO                                                  | 14                                                                       |
|       | FM 2201                | PALO PINTO                                                  | <b>62</b> ,62A,62B, <b>63</b> ,63A,63B                                   |
|       | FM 2256                | PALO PINTO                                                  | <b>39</b> ,39B,39D, <b>47</b>                                            |
|       | FM 2270                | PALO PINTO                                                  | 22                                                                       |
|       | FM 2353 - NORTH        | PALO PINTO                                                  | <b>9,</b> 9C,9D, <b>17</b> ,17A                                          |
| 2333  |                        |                                                             |                                                                          |
| 2272  | FM 2353 - SOUTH        | PALO PINTO                                                  | 17,17A,17C                                                               |
|       | FM 2372                | PALO PINTO                                                  | 65                                                                       |
| 2692  | FM 2692                | PALO PINTO                                                  | <b>53</b> ,53C, <b>60</b> ,60B,60C,60D, <b>68</b> ,68A                   |