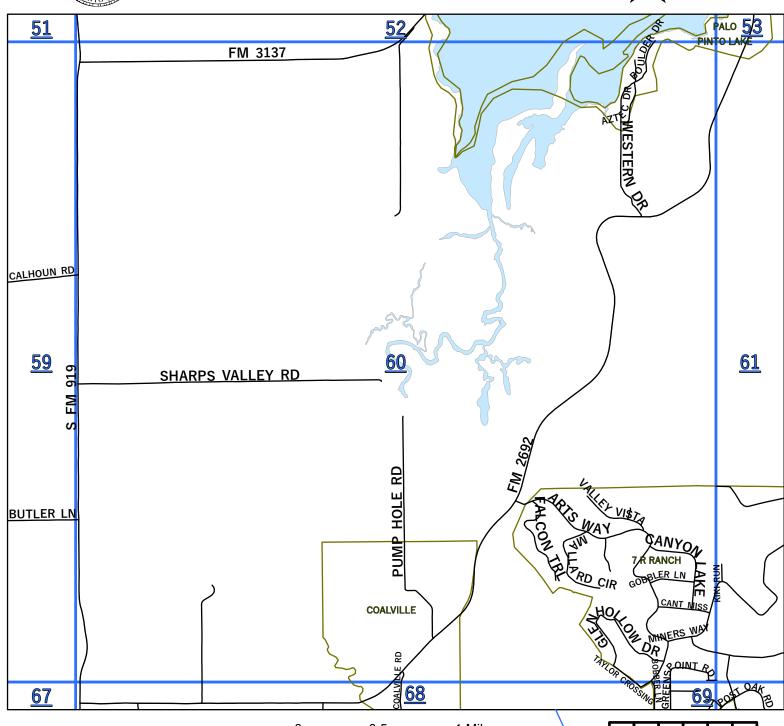

The Palo Pinto County digital map data was created to assist in locating roads, locating addresses, E911dispatch, network and routing applications. Palo Pinto County 911 Addressing Services and the NCTCOG are charged with the development and maintenance of the county's geographic database and are committed to offering accurate, useful, and current information about the County. Though every effort has been made to ensure accuracy, errors and conditions originating from physical sources used to develop the database may be reflected in the data supplied. Palo Pinto 911 Addressing nor NCTCOG shall be held liable for any errors in this data and this data cannot be constructed to be a legal document. The user must be aware of the data conditions and bear responsibility for the appropriate use of the information. To report an inaccuracy or obtain a copy of these maps, contact Palo Pinto 911 Addressing. These maps may not be reproduced for sale. Mapbook updated 2022