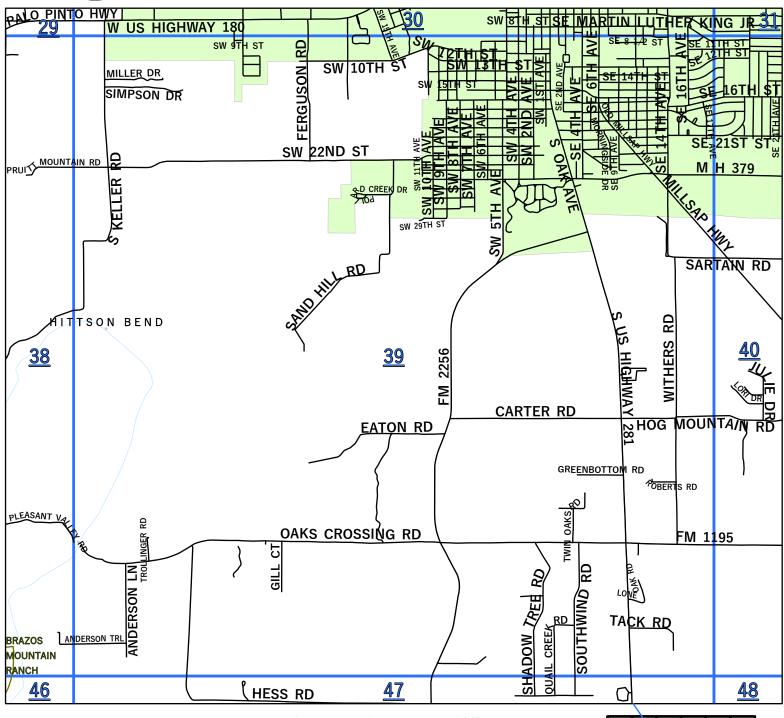

| <del>`</del> |                          | T             |                                                                                                                          |
|--------------|--------------------------|---------------|--------------------------------------------------------------------------------------------------------------------------|
|              | SE 13TH AVE              | MINERAL WELLS | <b>30</b> ,30D, <b>39</b> ,39B                                                                                           |
|              | SE 13TH ST               | MINERAL WELLS | <b>39</b> ,39B, <b>40</b> ,40A                                                                                           |
|              | SW 13TH AVE              | MINERAL WELLS | <b>30</b> ,30C,30D, <b>39</b> ,39B                                                                                       |
|              | SW 13TH ST               | MINERAL WELLS | <b>39</b> ,39B                                                                                                           |
| 14TH         | NE 14TH AVE              | MINERAL WELLS | <b>30</b> ,30D                                                                                                           |
|              | NE 14TH ST               | MINERAL WELLS | <b>30</b> ,30D                                                                                                           |
|              | NW 14TH ST               | MINERAL WELLS | <b>30</b> ,30D                                                                                                           |
|              | SE 14TH AVE              | MINERAL WELLS | <b>30</b> ,30D, <b>39</b> ,39B, <b>40</b> ,40A                                                                           |
|              |                          |               | <b>39</b> ,39B                                                                                                           |
|              | SE 14TH ST               | MINERAL WELLS |                                                                                                                          |
|              | SW 14TH AVE              | MINERAL WELLS | <b>30</b> ,30C                                                                                                           |
|              | SW 14TH ST               | MINERAL WELLS | <b>39</b> ,39B                                                                                                           |
| 15TH         | NE 15TH ST               | MINERAL WELLS | <b>30</b> ,30D                                                                                                           |
|              | NW 15TH ST               | MINERAL WELLS | <b>30</b> ,30D                                                                                                           |
|              | SE 15TH AVE              | MINERAL WELLS | <b>30</b> ,30D, <b>39</b> ,39B                                                                                           |
|              | SE 15TH ST               | MINERAL WELLS | <b>39</b> ,39B, <b>40</b> ,40A                                                                                           |
|              | SW 15TH AVE              | MINERAL WELLS | <b>30</b> ,30C                                                                                                           |
|              | SW 15TH ST               | MINERAL WELLS | <b>39</b> ,39B                                                                                                           |
| 16           | STATE HIGHWAY 16 - NORTH | PALO PINTO    | <b>1,9,9A,9B,9C,9D,17</b> ,17A,17C, <b>25</b> ,25D, <b>26</b> ,26A,26C, <b>34</b>                                        |
|              | STATE HIGHWAY 16 - SOUTH | PALO PINTO    | <b>42,50,58,</b> 58A, <b>65,66</b> ,66A                                                                                  |
| 16TH         | NE 16TH ST               | MINERAL WELLS | <b>30</b> ,30D                                                                                                           |
|              | NW 16TH ST               | MINERAL WELLS | <b>30</b> ,30D                                                                                                           |
|              | SE 16TH AVE              | MINERAL WELLS | <b>30</b> ,30D, <b>39</b> ,39B                                                                                           |
|              | SE 16TH ST               | MINERAL WELLS | <b>39</b> ,39B, <b>40</b> ,40A                                                                                           |
|              | SW 16TH ST               |               | <b>39</b> ,39B                                                                                                           |
| 17TH         |                          | MINERAL WELLS |                                                                                                                          |
| 1/11         | NE 17TH ST               | MINERAL WELLS | <b>30</b> ,30D                                                                                                           |
|              | NW 17TH ST               | MINERAL WELLS | <b>30</b> ,30D                                                                                                           |
| -            | SE 17TH AVE              | MINERAL WELLS | <b>30</b> ,30D, <b>39</b> ,39B                                                                                           |
|              | SE 17TH ST               | MINERAL WELLS | <b>39</b> ,39B                                                                                                           |
|              | SW 17TH ST               | MINERAL WELLS | <b>39</b> ,39B                                                                                                           |
| 18TH         | NE 18TH ST               | MINERAL WELLS | <b>30</b> ,30D                                                                                                           |
|              | NW 18TH ST               | MINERAL WELLS | <b>30</b> ,30D                                                                                                           |
|              | SE 18TH AVE              | MINERAL WELLS | <b>30</b> ,30D, <b>39</b> ,39B                                                                                           |
|              | SE 18TH ST               | MINERAL WELLS | <b>39</b> ,39B                                                                                                           |
|              | SW 18TH ST               | MINERAL WELLS | <b>39</b> ,39B                                                                                                           |
| 19TH         | NE 19TH ST               | MINERAL WELLS | <b>30</b> ,30D                                                                                                           |
|              | NW 19TH ST               | MINERAL WELLS | <b>30</b> ,30D                                                                                                           |
|              | SE 19TH AVE              | MINERAL WELLS | <b>40</b> ,40A                                                                                                           |
|              | SE 19TH ST               | MINERAL WELLS | <b>39</b> ,39B, <b>40</b> ,40A                                                                                           |
|              | SW 19TH ST               | MINERAL WELLS | <b>39</b> ,39B                                                                                                           |
|              | INTERSTATE 20            | PALO PINTO    | <b>56</b> ,56C, <b>62</b> ,62C,62D, <b>63</b> ,63B,63C, <b>64</b> ,64A, <b>67</b> ,67D, <b>68</b> ,68C,68D, <b>69,70</b> |
|              | NE 20TH AVE              | MINERAL WELLS | <b>30</b> ,30D                                                                                                           |
|              | NE 20TH ST               | MINERAL WELLS | <b>30</b> ,30D                                                                                                           |
|              | NW 20TH ST               | MINERAL WELLS | <b>30</b> ,30D                                                                                                           |
|              | SE 20TH AVE              | MINERAL WELLS | <b>31</b> ,31C                                                                                                           |
|              |                          |               | <b>39,</b> 39B                                                                                                           |
|              | SE 20TH ST               | MINERAL WELLS | •                                                                                                                        |
| 2457         | SW 20TH ST               | MINERAL WELLS | <b>39,</b> 39B                                                                                                           |
| 21ST         | NE 21ST AVE              | MINERAL WELLS | <b>30</b> ,30D                                                                                                           |
|              | NE 21ST ST               | MINERAL WELLS | <b>30</b> ,30D                                                                                                           |
|              | NW 21ST ST               | MINERAL WELLS | <b>30</b> ,30D                                                                                                           |
| -            | SE 21ST AVE              | MINERAL WELLS | <b>40</b> ,40A                                                                                                           |
|              | SE 21ST RD               | MINERAL WELLS | <b>40</b> ,40A                                                                                                           |
|              | SE 21ST ST               | MINERAL WELLS | <b>39</b> ,39B, <b>40</b> ,40A                                                                                           |
|              | SW 21ST ST               | MINERAL WELLS | <b>39,</b> 39B                                                                                                           |
| 22ND         | NE 22ND AVE              | MINERAL WELLS | <b>31</b> ,31C                                                                                                           |
|              | NE 22ND ST               | MINERAL WELLS | <b>30</b> ,30D                                                                                                           |
|              | NW 22ND ST               | MINERAL WELLS | <b>30</b> ,30D                                                                                                           |
|              | SE 22ND AVE              | MINERAL WELLS | <b>31</b> ,31C, <b>40</b> ,40A                                                                                           |
|              | SE 22ND ST               | MINERAL WELLS | <b>39,</b> 39B                                                                                                           |
|              | SW 22ND ST               | MINERAL WELLS | <b>39</b> ,39A,39B                                                                                                       |
| 23RD         | NE 23RD ST               | MINERAL WELLS | <b>31</b> ,31C                                                                                                           |
| 23110        | NW 23RD ST               | MINERAL WELLS | <b>30</b> ,30D                                                                                                           |
| <b>-</b>     |                          |               | <b>40</b> ,40A                                                                                                           |
|              | SE 23RD AVE              | MINERAL WELLS |                                                                                                                          |
|              | SE 23RD ST               | MINERAL WELLS | <b>39</b> ,39B                                                                                                           |