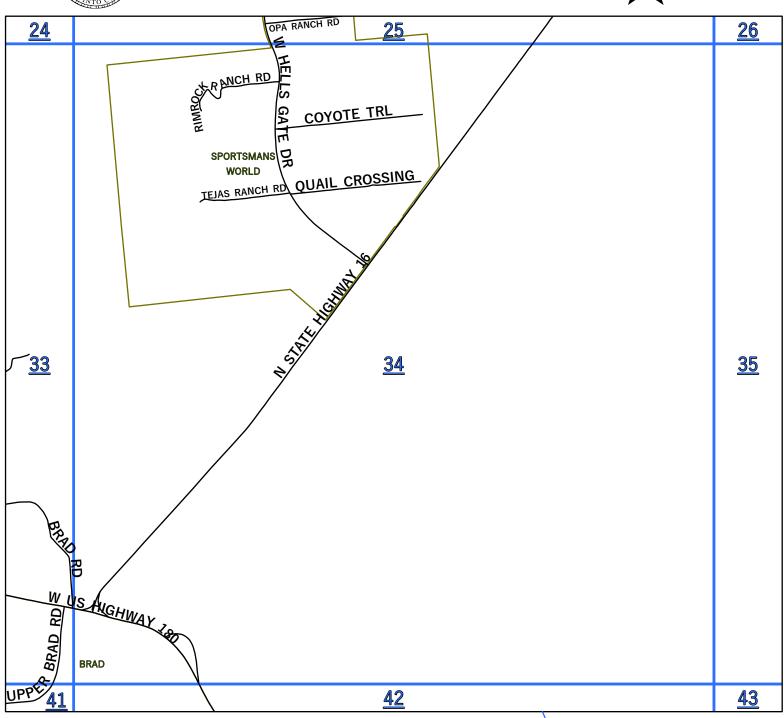

| <del>`</del> |                          | T             |                                                                                                                          |
|--------------|--------------------------|---------------|--------------------------------------------------------------------------------------------------------------------------|
|              | SE 13TH AVE              | MINERAL WELLS | <b>30</b> ,30D, <b>39</b> ,39B                                                                                           |
|              | SE 13TH ST               | MINERAL WELLS | <b>39</b> ,39B, <b>40</b> ,40A                                                                                           |
|              | SW 13TH AVE              | MINERAL WELLS | <b>30</b> ,30C,30D, <b>39</b> ,39B                                                                                       |
|              | SW 13TH ST               | MINERAL WELLS | <b>39</b> ,39B                                                                                                           |
| 14TH         | NE 14TH AVE              | MINERAL WELLS | <b>30</b> ,30D                                                                                                           |
|              | NE 14TH ST               | MINERAL WELLS | <b>30</b> ,30D                                                                                                           |
|              | NW 14TH ST               | MINERAL WELLS | <b>30</b> ,30D                                                                                                           |
|              | SE 14TH AVE              | MINERAL WELLS | <b>30</b> ,30D, <b>39</b> ,39B, <b>40</b> ,40A                                                                           |
|              |                          |               | <b>39</b> ,39B                                                                                                           |
|              | SE 14TH ST               | MINERAL WELLS |                                                                                                                          |
|              | SW 14TH AVE              | MINERAL WELLS | <b>30</b> ,30C                                                                                                           |
|              | SW 14TH ST               | MINERAL WELLS | <b>39</b> ,39B                                                                                                           |
| 15TH         | NE 15TH ST               | MINERAL WELLS | <b>30</b> ,30D                                                                                                           |
|              | NW 15TH ST               | MINERAL WELLS | <b>30</b> ,30D                                                                                                           |
|              | SE 15TH AVE              | MINERAL WELLS | <b>30</b> ,30D, <b>39</b> ,39B                                                                                           |
|              | SE 15TH ST               | MINERAL WELLS | <b>39</b> ,39B, <b>40</b> ,40A                                                                                           |
|              | SW 15TH AVE              | MINERAL WELLS | <b>30</b> ,30C                                                                                                           |
|              | SW 15TH ST               | MINERAL WELLS | <b>39</b> ,39B                                                                                                           |
| 16           | STATE HIGHWAY 16 - NORTH | PALO PINTO    | <b>1,9,9A,9B,9C,9D,17</b> ,17A,17C, <b>25</b> ,25D, <b>26</b> ,26A,26C, <b>34</b>                                        |
|              | STATE HIGHWAY 16 - SOUTH | PALO PINTO    | <b>42,50,58,</b> 58A, <b>65,66</b> ,66A                                                                                  |
| 16TH         | NE 16TH ST               | MINERAL WELLS | <b>30</b> ,30D                                                                                                           |
|              | NW 16TH ST               | MINERAL WELLS | <b>30</b> ,30D                                                                                                           |
|              | SE 16TH AVE              | MINERAL WELLS | <b>30</b> ,30D, <b>39</b> ,39B                                                                                           |
|              | SE 16TH ST               | MINERAL WELLS | <b>39</b> ,39B, <b>40</b> ,40A                                                                                           |
|              | SW 16TH ST               |               | <b>39</b> ,39B                                                                                                           |
| 17TH         |                          | MINERAL WELLS |                                                                                                                          |
| 1/11         | NE 17TH ST               | MINERAL WELLS | <b>30</b> ,30D                                                                                                           |
|              | NW 17TH ST               | MINERAL WELLS | <b>30</b> ,30D                                                                                                           |
| -            | SE 17TH AVE              | MINERAL WELLS | <b>30</b> ,30D, <b>39</b> ,39B                                                                                           |
|              | SE 17TH ST               | MINERAL WELLS | <b>39</b> ,39B                                                                                                           |
|              | SW 17TH ST               | MINERAL WELLS | <b>39</b> ,39B                                                                                                           |
| 18TH         | NE 18TH ST               | MINERAL WELLS | <b>30</b> ,30D                                                                                                           |
|              | NW 18TH ST               | MINERAL WELLS | <b>30</b> ,30D                                                                                                           |
|              | SE 18TH AVE              | MINERAL WELLS | <b>30</b> ,30D, <b>39</b> ,39B                                                                                           |
|              | SE 18TH ST               | MINERAL WELLS | <b>39</b> ,39B                                                                                                           |
|              | SW 18TH ST               | MINERAL WELLS | <b>39</b> ,39B                                                                                                           |
| 19TH         | NE 19TH ST               | MINERAL WELLS | <b>30</b> ,30D                                                                                                           |
|              | NW 19TH ST               | MINERAL WELLS | <b>30</b> ,30D                                                                                                           |
|              | SE 19TH AVE              | MINERAL WELLS | <b>40</b> ,40A                                                                                                           |
|              | SE 19TH ST               | MINERAL WELLS | <b>39</b> ,39B, <b>40</b> ,40A                                                                                           |
|              | SW 19TH ST               | MINERAL WELLS | <b>39</b> ,39B                                                                                                           |
|              | INTERSTATE 20            | PALO PINTO    | <b>56</b> ,56C, <b>62</b> ,62C,62D, <b>63</b> ,63B,63C, <b>64</b> ,64A, <b>67</b> ,67D, <b>68</b> ,68C,68D, <b>69,70</b> |
|              | NE 20TH AVE              | MINERAL WELLS | <b>30</b> ,30D                                                                                                           |
|              | NE 20TH ST               | MINERAL WELLS | <b>30</b> ,30D                                                                                                           |
|              | NW 20TH ST               | MINERAL WELLS | <b>30</b> ,30D                                                                                                           |
|              | SE 20TH AVE              | MINERAL WELLS | <b>31</b> ,31C                                                                                                           |
|              |                          |               | <b>39,</b> 39B                                                                                                           |
|              | SE 20TH ST               | MINERAL WELLS | •                                                                                                                        |
| 2457         | SW 20TH ST               | MINERAL WELLS | <b>39,</b> 39B                                                                                                           |
| 21ST         | NE 21ST AVE              | MINERAL WELLS | <b>30</b> ,30D                                                                                                           |
|              | NE 21ST ST               | MINERAL WELLS | <b>30</b> ,30D                                                                                                           |
|              | NW 21ST ST               | MINERAL WELLS | <b>30</b> ,30D                                                                                                           |
| -            | SE 21ST AVE              | MINERAL WELLS | <b>40</b> ,40A                                                                                                           |
|              | SE 21ST RD               | MINERAL WELLS | <b>40</b> ,40A                                                                                                           |
|              | SE 21ST ST               | MINERAL WELLS | <b>39</b> ,39B, <b>40</b> ,40A                                                                                           |
|              | SW 21ST ST               | MINERAL WELLS | <b>39,</b> 39B                                                                                                           |
| 22ND         | NE 22ND AVE              | MINERAL WELLS | <b>31</b> ,31C                                                                                                           |
|              | NE 22ND ST               | MINERAL WELLS | <b>30</b> ,30D                                                                                                           |
|              | NW 22ND ST               | MINERAL WELLS | <b>30</b> ,30D                                                                                                           |
|              | SE 22ND AVE              | MINERAL WELLS | <b>31</b> ,31C, <b>40</b> ,40A                                                                                           |
|              | SE 22ND ST               | MINERAL WELLS | <b>39,</b> 39B                                                                                                           |
|              | SW 22ND ST               | MINERAL WELLS | <b>39</b> ,39A,39B                                                                                                       |
| 23RD         | NE 23RD ST               | MINERAL WELLS | <b>31</b> ,31C                                                                                                           |
| 23110        | NW 23RD ST               | MINERAL WELLS | <b>30</b> ,30D                                                                                                           |
| <b>-</b>     |                          |               | <b>40</b> ,40A                                                                                                           |
|              | SE 23RD AVE              | MINERAL WELLS |                                                                                                                          |
|              | SE 23RD ST               | MINERAL WELLS | <b>39</b> ,39B                                                                                                           |