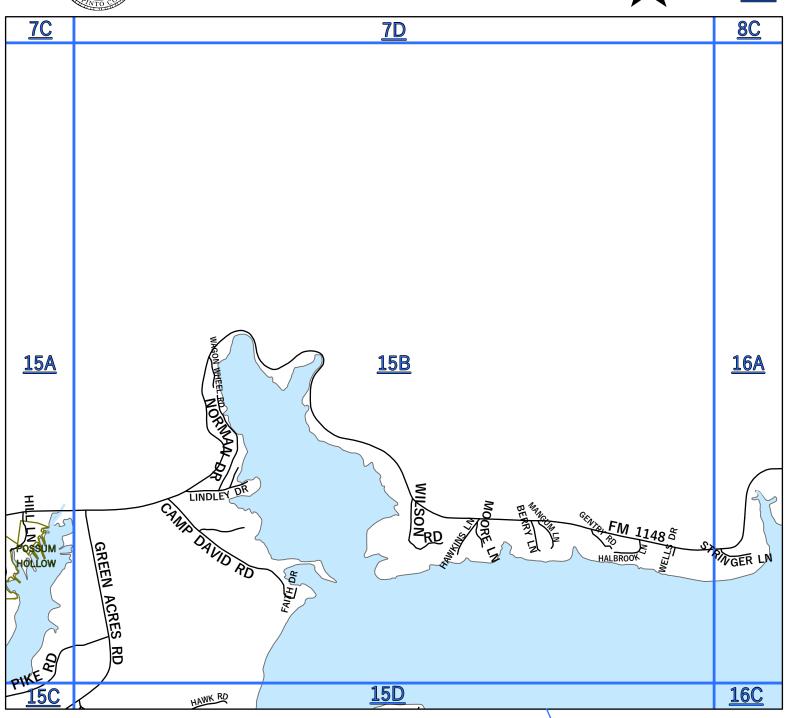

| 2002     | EN 4 2002           | DALO BINITO                       |                                                    |
|----------|---------------------|-----------------------------------|----------------------------------------------------|
| _        | FM 2803             | PALO PINTO                        | 70                                                 |
| 2951     | FM 2951             | PK EAST/ PALO PINTO               | <b>15</b> ,15D, <b>16</b> ,16A,16B,16C             |
| 3002     | P R 3002            | PK WEST/ GRAHAM                   | <b>15</b> ,15C                                     |
| 3027     | FM 3027             | MINERAL WELLS                     | <b>30</b> ,30A,30B                                 |
| 3028     | FM 3028             | PALO PINTO                        | <b>40</b> ,40C                                     |
| 3137     | FM 3137             | LAKE PALO PINTO/ PALO PINTO       | <b>52</b> ,52B,52D, <b>53</b> ,53A, <b>60</b> ,60A |
|          | ABILENE ST          | GORDON                            | <b>68</b> ,68A                                     |
|          | ACUFF LN            | SANTO                             | <b>62,</b> 62A                                     |
|          |                     |                                   |                                                    |
|          | ADAMS AVE           | STRAWN                            | <b>66</b> ,66A,66C                                 |
|          | ADDISON RD          | LIPAN                             | 72                                                 |
|          | AERO MARINE DR      | PK EAST/ SPORTSMANS WORLD/ STRAWN | <b>25</b> ,25C                                     |
|          | AGARITA CIR         | PK EAST/ GAINS BEND/ GRAFORD      | <b>16</b> ,16D                                     |
|          | AHLEFELD LN         | PALO PINTO                        | <b>53</b> ,53B                                     |
|          | AIRPORT RD          | PK EAST/ GRAFORD                  | <b>8,16</b> ,16B, <b>17</b> ,17A                   |
|          | AIRPORT RD          | MINERAL WELLS                     | <b>40</b> ,40A,40B                                 |
|          | ALAMO ST            | MINERAL WELLS                     | <b>30</b> ,30C                                     |
|          | ALEXANDER           | MINERAL WELLS                     | <b>31</b> ,31B                                     |
|          |                     | SANTO                             | <b>55,</b> 55C                                     |
|          | ALLEN LN            |                                   |                                                    |
| <u> </u> | ALLEN ST            | MINGUS                            | <b>67</b> ,67A                                     |
| <u></u>  | ALPINE ST           | GORDON                            | <b>68</b> ,68A                                     |
| <u></u>  | AMERICAN LEGION DR  | MINERAL WELLS                     | <b>30</b> ,30C,30D                                 |
|          | ANDERSON            | MINERAL WELLS                     | <b>31</b> ,31B                                     |
|          | ANDERSON LN         | MINERAL WELLS                     | <b>39</b> ,39C                                     |
|          | ANDERSON TRL        | MINERAL WELLS                     | <b>38</b> ,38D                                     |
|          | ANGLER LN           | 7 R RANCH/ GORDON                 | <b>61</b> ,61C                                     |
|          | ANN LN              | MINERAL WELLS                     | <b>31</b> ,31A                                     |
|          |                     |                                   | <b>30,</b> 30D                                     |
|          | ANN RD              | MINERAL WELLS                     |                                                    |
| -        | ANTLER DR           | PK EAST/ SPORTSMANS WORLD/ STAWN  | <b>25</b> ,25A                                     |
|          | APACHE DR           | MINERAL WELLS                     | <b>31</b> ,31A                                     |
|          | ARLENE LN           | MINERAL WELLS                     | <b>40</b> ,40C                                     |
|          | ARMADILLO LN        | PALO PINTO LAKE/ GORDON           | <b>53</b> ,53C                                     |
|          | ARMSTRONG ALY       | RANGER RIDGE/ STRAWN              | <b>58</b> ,58A                                     |
|          | ARROWHEAD RD        | PK WEST/ GRAHAM                   | <b>16</b> ,16A                                     |
|          | ARROWHEAD TRL       | PK WEST/ GRAHAM                   | <b>16</b> ,16A                                     |
|          | ARTS WAY            | 7 R RANCH/ GORDON                 | <b>60</b> ,60D                                     |
|          | ATLAS LN            | PK EAST/ GRAFORD                  | <b>9</b> ,9C                                       |
|          |                     | PK EAST/ THE CLIFFS/ GRAFORD      | <b>26</b> ,26A                                     |
|          | AUGUSTA CT          |                                   | ·                                                  |
| -        | AUSTIN AVE          | STRAWN                            | <b>66,</b> 66A                                     |
|          | AUSTIN DR           | MINERAL WELLS                     | <b>30</b> ,30C                                     |
|          | AUSTIN RD           | PERRIN                            | 14                                                 |
|          | AUSTIN ST           | SANTO                             | <b>62</b> ,62A                                     |
|          | AUSTIN ST - EAST    | GORDON                            | <b>68</b> ,68A                                     |
|          | AUSTIN ST - WEST    | GORDON                            | <b>67</b> ,67B                                     |
|          | AUTUMN CT           | MINERAL WELLS                     | <b>30</b> ,30D                                     |
|          | AUTUMNWOOD RD       | MINERAL WELLS                     | <b>39</b> ,39D                                     |
|          | AYERS RD            | MINERAL WELLS                     | 47                                                 |
| <b>—</b> |                     | PALO PINTO LAKE/ GORDON           | <b>60</b> ,60B                                     |
|          | AZTEC DR            | ,                                 |                                                    |
| В        | BABS PRIVATE DR     | MINGUS                            | <b>67</b> ,67C                                     |
|          | BABS ST             | MINGUS                            | <b>67</b> ,67C                                     |
|          | BAILEY ST           | ORAN COMMUNITY/ GRAFORD           | 13                                                 |
|          | BAIT SHACK RD       | PALO PINTO LAKE/ GORDON           | <b>53</b> ,53C                                     |
|          | BAKER ST            | MINGUS                            | <b>67</b> ,67C                                     |
|          | BALCONES LN         | PK EAST/ HILLS ABOVE PK/ GRAFORD  | 1                                                  |
|          | BALD EAGLE CT       | PK EAST/ HILLS ABOVE PK/ GRAFORD  | 1                                                  |
|          | BALLEYCASTLE CT     | PK EAST/ THE CLIFFS/ GRAFORD      | <b>25</b> ,25B                                     |
|          | BALLEYCASTLE DR     | PK EAST/ THE CLIFFS/ GRAFORD      | <b>25</b> ,25B                                     |
| -        |                     | ·                                 | ·                                                  |
| -        | BALLPARK WAY        | PK EAST/THE RANCH/ GRAFORD        | 17,17C                                             |
|          | BALTRUSOL CT        | PK EAST/ THE CLIFFS/ GRAFORD      | <b>25</b> ,25B                                     |
|          | BALTRUSOL DR        | PK EAST/ THE CLIFFS/ GRAFORD      | <b>25</b> ,25B                                     |
|          | BANKHEAD HWY - EAST | MINERAL WELLS                     | 29                                                 |
|          | BANKHEAD HWY - WEST | MINERAL WELLS                     | <b>38</b> ,38B                                     |
|          | BARBER LAKES DR     | BRAZOS MOUNTAIN RANCH/MW          | <b>38</b> ,38D, <b>46</b> ,46A                     |
|          | BARKER RD           | MINERAL WELLS                     | <b>30</b> ,30C, <b>39</b> ,39A                     |
|          |                     |                                   |                                                    |

|                    |                                   | Lee co.                        |
|--------------------|-----------------------------------|--------------------------------|
| BARKER ST          | GORDON                            | <b>68</b> ,68A                 |
| BASS CIR           | PK EAST/ THE CLIFFS/ GRAFORD      | <b>25</b> ,25B                 |
| BAY HILL DR        | PK EAST/ THE CLIFFS/ GRAFORD      | <b>26</b> ,26A                 |
| BAYLOR ST          | MINERAL WELLS                     | <b>40</b> ,40A                 |
| BEARDEN LN         | MINGUS                            | <b>67</b> ,67C                 |
| BECKY DR           | MINERAL WELLS                     | <b>31</b> .31C                 |
| BEDDO BLUFF CT     | BEDDO MOUNTAIN ESTATES/ SANTO     | <b>61</b> ,61B, <b>62</b> ,62A |
|                    |                                   |                                |
| BEDDO MOUNTAIN RD  | BEDDO MOUNTAIN ESTATES/ SANTO     | <b>61</b> ,61B, <b>62</b> ,62A |
| BEETHAM RD         | MINERAL WELLS                     | <b>31</b> ,31C                 |
| BEL AIR LOOP       | PK EAST/ THE CLIFFS/ GRAFORD      | <b>25</b> ,25B                 |
| BELDING HOLLOW RD  | PK EAST/ GAINS BEND/ GRAFORD      | <b>25</b> ,25B                 |
| BELDING RD         | BRAD/STAWN                        | 41                             |
| BELETTA DR         | MINERAL WELLS                     | <b>31</b> ,31C                 |
| BELL ST            | SANTO                             | <b>62</b> ,62A                 |
| BELL ST - WEST     | GORDON                            | <b>67</b> ,67B                 |
| BELLAIRE CIR       | MINERAL WELLS                     | <b>31</b> ,31D                 |
|                    |                                   | ·                              |
| BENAVIDES LN       | PLEASANT VALLEY                   | <b>38</b> ,38C, <b>46</b> ,46A |
| BENNETT RD         | MINERAL WELLS                     | 21                             |
| BENNETT ST - EAST  | STRAWN                            | <b>66,</b> 66A                 |
| BENNETT ST - WEST  | STRAWN                            | <b>66,</b> 66A                 |
| BENT RD            | PALO PINTO LAKE/ PALO PINTO       | <b>53</b> ,53A                 |
| BERKSHIRE DR       | PK EAST/ THE CLIFFS/ GRAFORD      | <b>25</b> ,25B                 |
| BERRY LN           | PK WEST/ GRAHAM                   | <b>15</b> ,15B                 |
| BETTIS LN          | PK WEST/ GRAHAM                   | <b>15</b> ,15C                 |
| BIG BEND RD        | BRAZOS MOUNTAIN RANCH/ MW         |                                |
|                    |                                   | <b>46</b> ,46A                 |
| BIG COUNTRY CT     | BIG COUNTRY/ STRAWN               | 33                             |
| BIG COUNTRY TRL    | BIG COUNTRY/ STRAWN               | 33                             |
| BIG FOOT RD        | RANGER RIDGE/ STRAWN              | <b>58</b> ,58A                 |
| BINNEY ST - EAST   | STRAWN                            | <b>66,</b> 66A                 |
| BINNEY ST - WEST   | STRAWN                            | <b>66,</b> 66A                 |
| BIRDS EYE CT       | PK EAST/ HILLS ABOVE PK/ GRAFORD  | <b>9</b> ,9B                   |
| BIRKDALE CT        | PK EAST/ THE CLIFFS/ GRAFORD      | <b>25</b> ,25B, <b>26</b> ,26A |
| BLACKJACK ST       | PALO PINTO COMMUNITY              | <b>37</b> ,37C                 |
|                    | PK EAST/ HILLS ABOVE PK/ GRAFORD  | 10                             |
| BLAZING STAR CT    |                                   |                                |
| BLUE BIRD TRL      | GRAFORD                           | <b>16</b> ,16A                 |
| BLUE FIN RD        | PK WEST/ CADDO                    | <b>24</b> ,24A                 |
| BLUE FLAT RD       | GORDON                            | <b>68</b> ,68D, <b>69</b>      |
| BLUE JAY LN        | PK EAST/ GAINS BEND/ GRAFORD      | <b>16</b> ,16D                 |
| BLUEBONNET CIR     | PK EAST/ GAINS BEND/ GRAFORD      | <b>16</b> ,16D                 |
| BLUFF CREEK COVE   | PK EAST/ SPORTSMANS WORLD/ STRAWN | <b>25</b> ,25A                 |
| BLUFF CREEK DR     | PK EAST/ SPORTSMANS WORLD/ STRAWN | <b>25</b> ,25A,25C             |
| BLUFF CREEK PT     | PK EAST/ SPORTSMANS WORLD/ STRAWN | <b>25</b> ,25A                 |
|                    |                                   | ·                              |
| BLUFF RIDGE CIR    | THE RIDGE/MINERAL WELLS           | 13                             |
| BLUSHING BRIDE     | PK EAST/ JUNIPER RIDGE/ GRAFORD   | <b>16</b> ,16D                 |
| BOBBER LN          | 7 R RANCH/GORDON                  | <b>60</b> ,60D                 |
| BOCK ST            | GRAFORD                           | <b>11,</b> 11D                 |
| BOGGUS LN          | GORDON                            | <b>68</b> ,68C                 |
| BONNIE LN          | CORANADOS CAMP/ GRAFORD           | 29                             |
| BOONE ST           | MINGUS                            | <b>67</b> ,67C                 |
| BOSLEY RD - NORTH  | SANTO                             | <b>62</b> ,62B,62D             |
| BOSLEY RD - SOUTH  | SANTO                             | <b>63</b> ,63C, <b>71</b>      |
|                    | SANTO                             | 71                             |
| BOSLEY TRL - SOUTH |                                   |                                |
| BOUDEN             | GRAFORD                           | 11,11D                         |
| BOULDER DR         | PALO PINTO LAKE/ GORDON           | <b>52</b> ,52D                 |
| BOURNE CT          | MINERAL WELLS                     | <b>39</b> ,39C                 |
| BOWIE              | MINERAL WELLS                     | <b>31</b> ,31C                 |
| BOWIE AVE          | STRAWN                            | <b>66,</b> 66A                 |
| BOWIE ST           | SANTO                             | <b>62</b> ,62A                 |
| BOYD RD            | MINERAL WELLS                     | <b>40</b> ,40A,40B             |
| BOYLE LN           | MINERAL WELLS                     | <b>38</b> ,38B                 |
|                    |                                   | ·                              |
| BRACKEEN DR        | PK EAST/ THE CLIFFS/ GRAFORD      | <b>25</b> ,25B, <b>26</b> ,26A |
| BRAD RD            | BRAD/ STAWN                       | 33                             |
| BRANDY RD          | PK WEST/ CADDO                    | <b>24</b> ,24A                 |