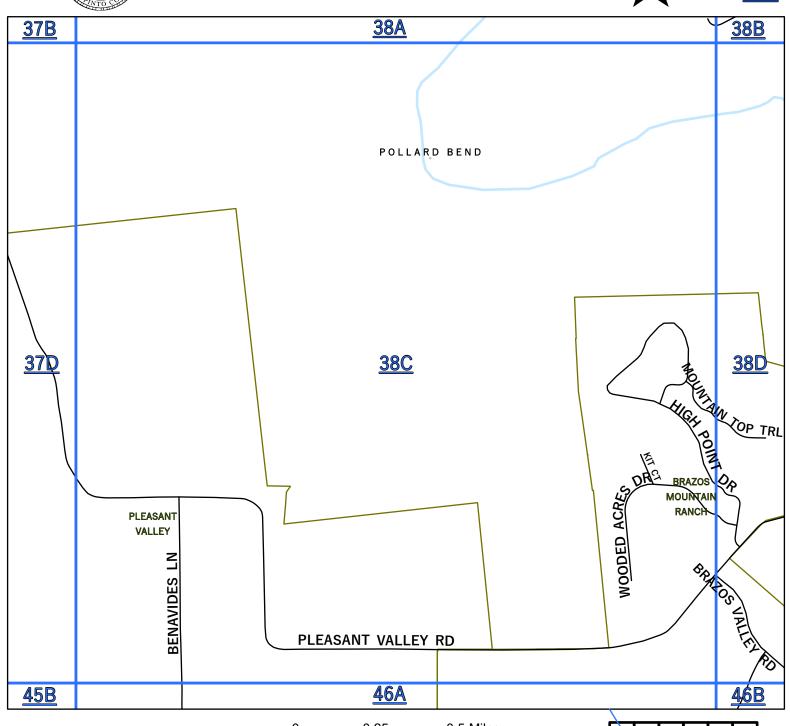

|                    |                                   | Lee co.                        |
|--------------------|-----------------------------------|--------------------------------|
| BARKER ST          | GORDON                            | <b>68</b> ,68A                 |
| BASS CIR           | PK EAST/ THE CLIFFS/ GRAFORD      | <b>25</b> ,25B                 |
| BAY HILL DR        | PK EAST/ THE CLIFFS/ GRAFORD      | <b>26</b> ,26A                 |
| BAYLOR ST          | MINERAL WELLS                     | <b>40</b> ,40A                 |
| BEARDEN LN         | MINGUS                            | <b>67</b> ,67C                 |
| BECKY DR           | MINERAL WELLS                     | <b>31</b> .31C                 |
| BEDDO BLUFF CT     | BEDDO MOUNTAIN ESTATES/ SANTO     | <b>61</b> ,61B, <b>62</b> ,62A |
|                    |                                   |                                |
| BEDDO MOUNTAIN RD  | BEDDO MOUNTAIN ESTATES/ SANTO     | <b>61</b> ,61B, <b>62</b> ,62A |
| BEETHAM RD         | MINERAL WELLS                     | <b>31</b> ,31C                 |
| BEL AIR LOOP       | PK EAST/ THE CLIFFS/ GRAFORD      | <b>25</b> ,25B                 |
| BELDING HOLLOW RD  | PK EAST/ GAINS BEND/ GRAFORD      | <b>25</b> ,25B                 |
| BELDING RD         | BRAD/STAWN                        | 41                             |
| BELETTA DR         | MINERAL WELLS                     | <b>31</b> ,31C                 |
| BELL ST            | SANTO                             | <b>62</b> ,62A                 |
| BELL ST - WEST     | GORDON                            | <b>67</b> ,67B                 |
| BELLAIRE CIR       | MINERAL WELLS                     | <b>31</b> ,31D                 |
|                    |                                   | ·                              |
| BENAVIDES LN       | PLEASANT VALLEY                   | <b>38</b> ,38C, <b>46</b> ,46A |
| BENNETT RD         | MINERAL WELLS                     | 21                             |
| BENNETT ST - EAST  | STRAWN                            | <b>66,</b> 66A                 |
| BENNETT ST - WEST  | STRAWN                            | <b>66,</b> 66A                 |
| BENT RD            | PALO PINTO LAKE/ PALO PINTO       | <b>53</b> ,53A                 |
| BERKSHIRE DR       | PK EAST/ THE CLIFFS/ GRAFORD      | <b>25</b> ,25B                 |
| BERRY LN           | PK WEST/ GRAHAM                   | <b>15</b> ,15B                 |
| BETTIS LN          | PK WEST/ GRAHAM                   | <b>15</b> ,15C                 |
| BIG BEND RD        | BRAZOS MOUNTAIN RANCH/ MW         |                                |
|                    |                                   | <b>46</b> ,46A                 |
| BIG COUNTRY CT     | BIG COUNTRY/ STRAWN               | 33                             |
| BIG COUNTRY TRL    | BIG COUNTRY/ STRAWN               | 33                             |
| BIG FOOT RD        | RANGER RIDGE/ STRAWN              | <b>58</b> ,58A                 |
| BINNEY ST - EAST   | STRAWN                            | <b>66,</b> 66A                 |
| BINNEY ST - WEST   | STRAWN                            | <b>66,</b> 66A                 |
| BIRDS EYE CT       | PK EAST/ HILLS ABOVE PK/ GRAFORD  | <b>9</b> ,9B                   |
| BIRKDALE CT        | PK EAST/ THE CLIFFS/ GRAFORD      | <b>25</b> ,25B, <b>26</b> ,26A |
| BLACKJACK ST       | PALO PINTO COMMUNITY              | <b>37</b> ,37C                 |
|                    | PK EAST/ HILLS ABOVE PK/ GRAFORD  | 10                             |
| BLAZING STAR CT    |                                   |                                |
| BLUE BIRD TRL      | GRAFORD                           | <b>16</b> ,16A                 |
| BLUE FIN RD        | PK WEST/ CADDO                    | <b>24</b> ,24A                 |
| BLUE FLAT RD       | GORDON                            | <b>68</b> ,68D, <b>69</b>      |
| BLUE JAY LN        | PK EAST/ GAINS BEND/ GRAFORD      | <b>16</b> ,16D                 |
| BLUEBONNET CIR     | PK EAST/ GAINS BEND/ GRAFORD      | <b>16</b> ,16D                 |
| BLUFF CREEK COVE   | PK EAST/ SPORTSMANS WORLD/ STRAWN | <b>25</b> ,25A                 |
| BLUFF CREEK DR     | PK EAST/ SPORTSMANS WORLD/ STRAWN | <b>25</b> ,25A,25C             |
| BLUFF CREEK PT     | PK EAST/ SPORTSMANS WORLD/ STRAWN | <b>25</b> ,25A                 |
|                    |                                   | ·                              |
| BLUFF RIDGE CIR    | THE RIDGE/MINERAL WELLS           | 13                             |
| BLUSHING BRIDE     | PK EAST/ JUNIPER RIDGE/ GRAFORD   | <b>16</b> ,16D                 |
| BOBBER LN          | 7 R RANCH/GORDON                  | <b>60</b> ,60D                 |
| BOCK ST            | GRAFORD                           | <b>11,</b> 11D                 |
| BOGGUS LN          | GORDON                            | <b>68</b> ,68C                 |
| BONNIE LN          | CORANADOS CAMP/ GRAFORD           | 29                             |
| BOONE ST           | MINGUS                            | <b>67</b> ,67C                 |
| BOSLEY RD - NORTH  | SANTO                             | <b>62</b> ,62B,62D             |
| BOSLEY RD - SOUTH  | SANTO                             | <b>63</b> ,63C, <b>71</b>      |
|                    | SANTO                             | 71                             |
| BOSLEY TRL - SOUTH |                                   |                                |
| BOUDEN             | GRAFORD                           | 11,11D                         |
| BOULDER DR         | PALO PINTO LAKE/ GORDON           | <b>52</b> ,52D                 |
| BOURNE CT          | MINERAL WELLS                     | <b>39</b> ,39C                 |
| BOWIE              | MINERAL WELLS                     | <b>31</b> ,31C                 |
| BOWIE AVE          | STRAWN                            | <b>66,</b> 66A                 |
| BOWIE ST           | SANTO                             | <b>62</b> ,62A                 |
| BOYD RD            | MINERAL WELLS                     | <b>40</b> ,40A,40B             |
| BOYLE LN           | MINERAL WELLS                     | <b>38</b> ,38B                 |
|                    |                                   | ·                              |
| BRACKEEN DR        | PK EAST/ THE CLIFFS/ GRAFORD      | <b>25</b> ,25B, <b>26</b> ,26A |
| BRAD RD            | BRAD/ STAWN                       | 33                             |
| BRANDY RD          | PK WEST/ CADDO                    | <b>24</b> ,24A                 |