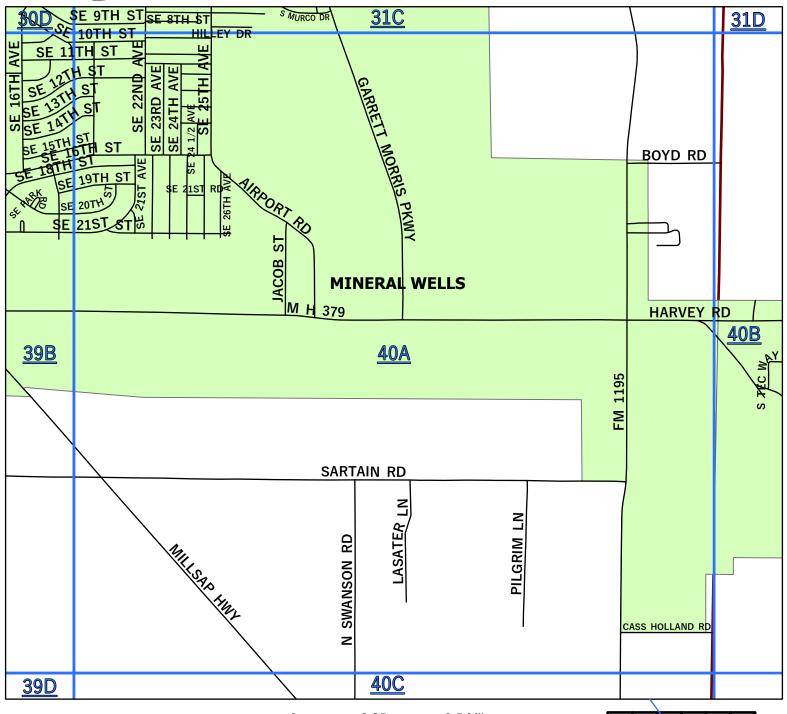

| 300         | 31          | 32        | ı |
| <u>33</u> | <u>34</u>   | <u>35</u>  | <u>36</u> - | <u>37</u>  | <u>38</u> | <u>39</u>   | 40          |           | • |
| 41        | <u>42</u>   | <u>43</u>  | <u>44</u>   | <u>45</u>  | <u>46</u> | <u>47</u> ) | <u>48</u>   |           |   |
| <u>49</u> | <u>5Ø</u>   | <u>51</u>  | <u>52</u> 7 | <u> 38</u> | <u>54</u> | 50          | <u>56</u>   |           |   |
| <u>57</u> | <u>\$8</u>  | <u>59</u>  | <u>60</u> 5 | <u>61</u>  | <b>2</b>  | 53          | <u>64</u>   |           |   |
| <u>65</u> | <u>66</u>   | 67         | 68          | <u>69</u>  | 70        | <u>71</u>   | <u>72</u>   |           |   |
|           |             |            |             |            |           |             |             | •         |   |





40A



Scale: 19,000

The Palo Pinto County digital map data was created to assist in locating roads, locating addresses, E911dispatch, network and routing applications. Palo Pinto County 911 Addressing Services and the NCTCOG are charged with the development and maintenance of the county's geographic database and are committed to offering accurate, useful, and current information about the County. Though every effort has been made to ensure accuracy, errors and conditions originating from physical sources used to develop the database may be reflected in the data supplied. Palo Pinto 911 Addressing nor NCTCOG shall be held liable for any errors in this data and this data cannot be constructed to be a legal document. The user must be aware of the data conditions and bear responsibility for the a