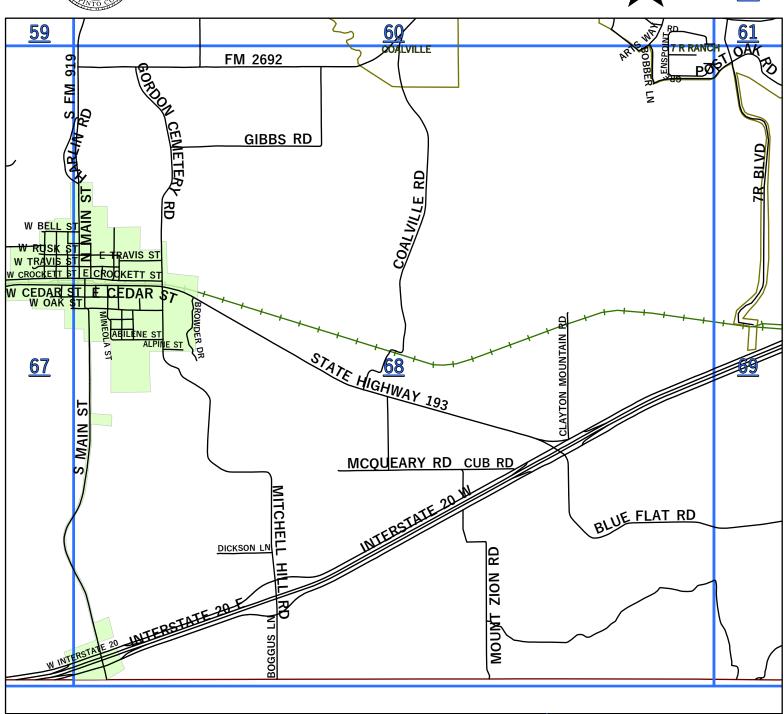

The Palo Pinto County digital map data was created to assist in locating roads, locating addresses, E911dispatch, network and routing applications. Palo Pinto County 911 Addressing Services and the NCTCOG are charged with the development and maintenance of the county's geographic database and are committed to offering accurate, useful, and current information about the County. Though every effort has been made to ensure accuracy, errors and conditions originating from physical sources used to develop the database may be reflected in the data supplied. Palo Pinto 911 Addressing nor NCTCOG shall be held liable for any errors in this data and this data cannot be constructed to be a legal document. The user must be aware of the data conditions and bear responsibility for the appropriate use of the information. To report an inaccuracy or obtain a copy of these maps, contact Palo Pinto 911 Addressing. These maps may not be reproduced for sale. Mapbook updated 2022