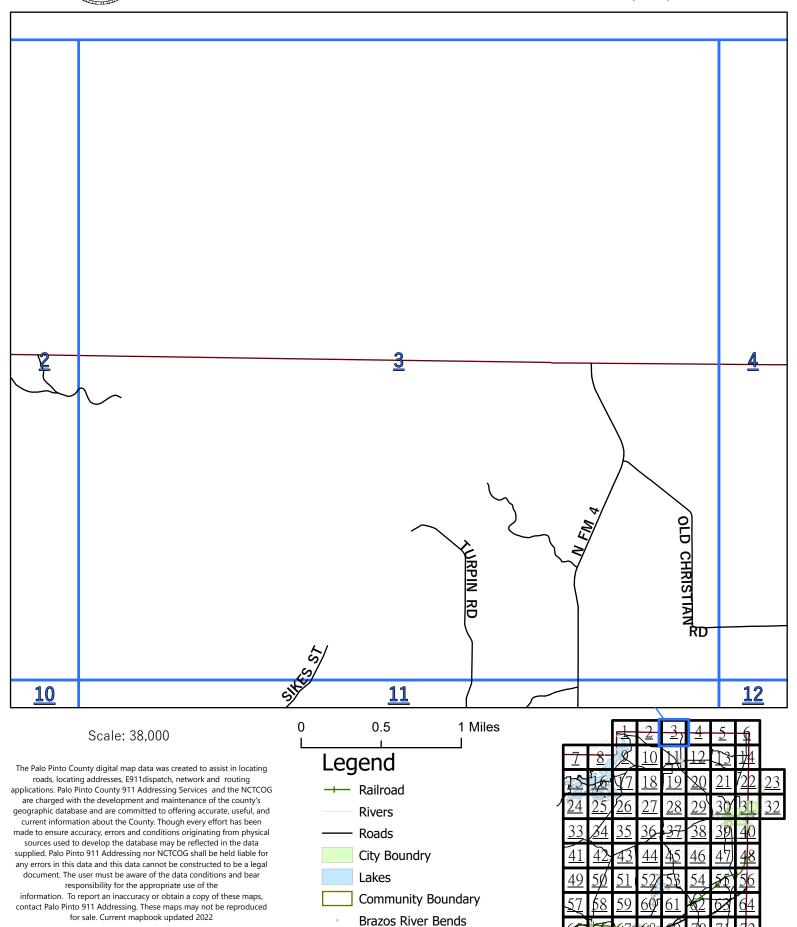

The Palo Pinto County digital map data was created to assist in locating roads, locating addresses, E911dispatch, network and routing applications. Palo Pinto County 911 Addressing Services and the NCTCOG are charged with the development and maintenance of the county's geographic database and are committed to offering accurate, useful, and current information about the County. Though every effort has been made to ensure accuracy, errors and conditions originating from physical sources used to develop the database may be reflected in the data supplied. Palo Pinto 911 Addressing nor NCTCOG shall be held liable for any errors in this data and this data cannot be constructed to be a legal document. The user must be aware of the data conditions and bear responsibility for the appropriate use of the information. To report an inaccuracy or obtain a copy of these maps, contact Palo Pinto 911 Addressing. These maps may not be reproduced for sale. Mapbook updated 2022