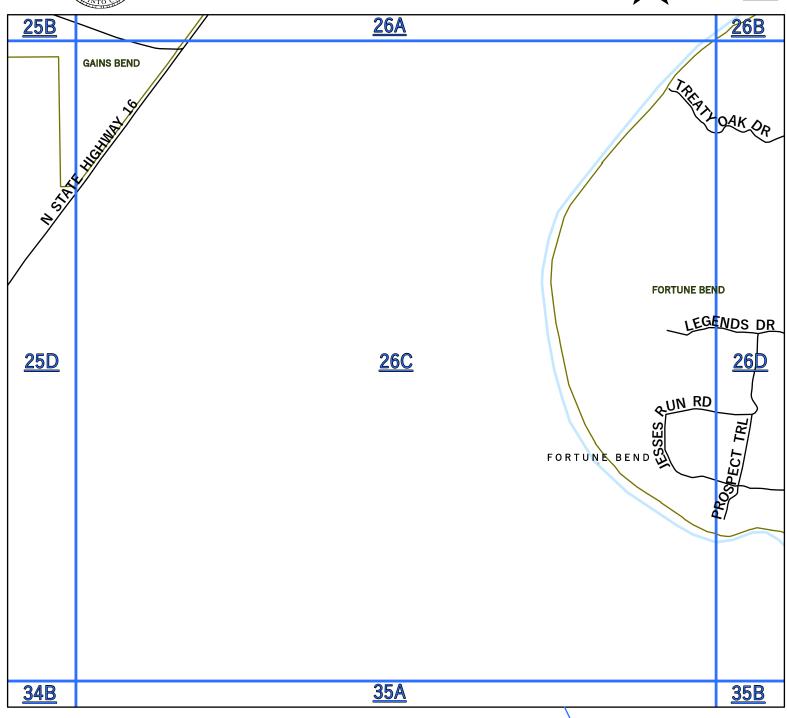

| 66          | <u>65</u> |





**26C** 



Scale: 19,000

The Palo Pinto County digital map data was created to assist in locating roads, locating addresses, E911dispatch, network and routing applications. Palo Pinto County 911 Addressing Services and the NCTCOG are charged with the development and maintenance of the county's geographic database and are committed to offering accurate, useful, and current information about the County. Though every effort has been made to ensure accuracy, errors and conditions originating from physical sources used to develop the database may be reflected in the data supplied. Palo Pinto 911 Addressing nor NCTCOG shall be held liable for any errors in this data and this data cannot be constructed to be a legal document. The user must be aware of the data conditions and bear responsibility for the a