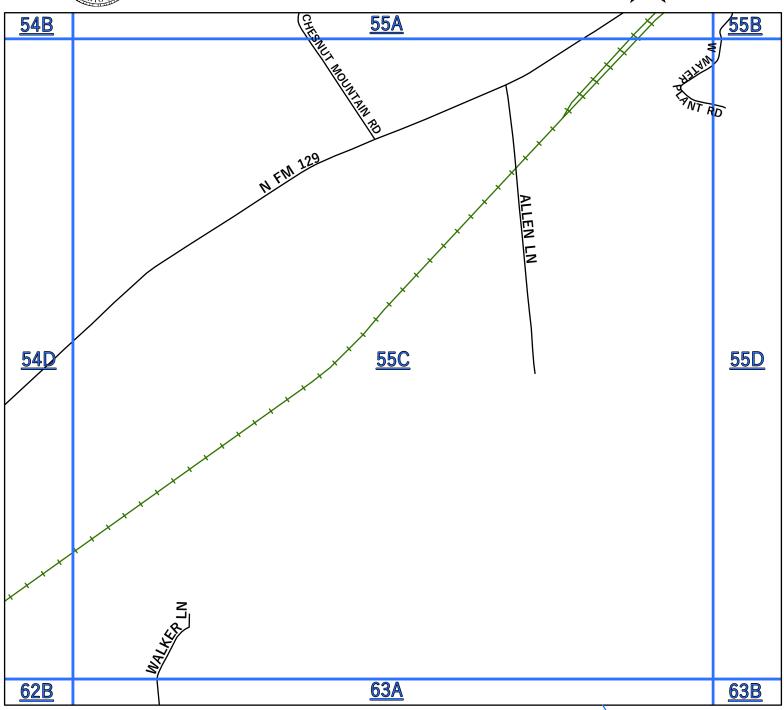

|       |                        | tion of Parker County Not all Streets will label on map due |                                                                          |
|-------|------------------------|-------------------------------------------------------------|--------------------------------------------------------------------------|
|       | SW 23RD ST             | MINERAL WELLS                                               | <b>39,</b> 39B                                                           |
| 24TH  | NE 24TH AVE            | MINERAL WELLS                                               | <b>31</b> ,31C                                                           |
|       | NE 24TH ST             | MINERAL WELLS                                               | <b>30</b> ,30D                                                           |
|       | SE 24TH AVE            | MINERAL WELLS                                               | <b>40</b> ,40A                                                           |
|       | SE 24TH ST             | MINERAL WELLS                                               | <b>39</b> ,39B                                                           |
|       | SW 24TH ST             | MINERAL WELLS                                               | <b>39,</b> 39B                                                           |
|       | SE 24 1/2 AVE          | MINERAL WELLS                                               | <b>31</b> ,31C, <b>40</b> ,40A                                           |
| 25TH  | NW 25TH ST             | MINERAL WELLS                                               | <b>30</b> ,30D                                                           |
|       | SE 25TH AVE            | MINERAL WELLS                                               | <b>31</b> ,31C, <b>40</b> ,40A                                           |
|       | SE 25TH ST             | MINERAL WELLS                                               | <b>39,</b> 39B                                                           |
|       | SW 25TH AVE            | MINERAL WELLS                                               | <b>30</b> ,30C, <b>39</b> ,39A                                           |
|       | SW 25TH ST             | MINERAL WELLS                                               | <b>39,</b> 39B                                                           |
| 26711 | NE 26TH AVE            |                                                             | <b>31</b> ,31C                                                           |
| 26TH  |                        | MINERAL WELLS                                               |                                                                          |
|       | NE 26TH ST             | MINERAL WELLS                                               | 30,30D                                                                   |
|       | SE 26TH AVE            | MINERAL WELLS                                               | <b>31</b> ,31C, <b>40</b> ,40A                                           |
|       | SW 26TH AVE            | MINERAL WELLS                                               | <b>30</b> ,30C, <b>39</b> ,39A                                           |
|       | SW 26TH ST             | MINERAL WELLS                                               | <b>39,</b> 39B                                                           |
| 27TH  | NE 27TH AVE            | MINERAL WELLS                                               | <b>31</b> ,31C                                                           |
|       | NE 27TH ST             | MINERAL WELLS                                               | <b>30</b> ,30D                                                           |
|       | SE 27TH AVE            | MINERAL WELLS                                               | <b>31</b> ,31C                                                           |
|       | SW 27TH ST             | MINERAL WELLS                                               | <b>39,</b> 39B                                                           |
| 28TH  | SE 28TH AVE            | MINERAL WELLS                                               | <b>31</b> ,31C                                                           |
|       | SW 28TH ST             | MINERAL WELLS                                               | <b>39,</b> 39B                                                           |
| 29TH  | SW 29TH ST             | MINERAL WELLS                                               | <b>39,</b> 39B                                                           |
|       | NW 31ST ST             | MINERAL WELLS                                               | <b>30</b> ,30B                                                           |
|       | NW 32ND ST             | MINERAL WELLS                                               | <b>30</b> ,30B                                                           |
| 33    | PARK RD 33             | ORIGINATES STEPHENS CO/ PK WEST                             | <b>15</b> ,15C, <b>24</b> ,24A                                           |
|       | NW 33RD ST             | MINERAL WELLS                                               | <b>30</b> ,30B                                                           |
|       | PARK RD 36             |                                                             |                                                                          |
| 36    |                        | PK EAST/ PALO PINTO                                         | <b>16</b> ,16B,16C,16D, <b>17</b> ,17A                                   |
|       | NE 39TH AVE            | MINERAL WELLS                                               | <b>31</b> ,31C                                                           |
|       | NE 40TH AVE            | MINERAL WELLS                                               | <b>31</b> ,31C                                                           |
| 41TH  | NE 41ST AVE            | MINERAL WELLS                                               | <b>31</b> ,31C                                                           |
| 52    | FM 52                  | PALO PINTO                                                  | 13,14                                                                    |
| 71    | PARK RD 71             | MINERAL WELLS STATE PARK                                    | <b>31</b> ,31D                                                           |
|       | PARK RD 71 B           | MINERAL WELLS STATE PARK                                    | <b>31</b> ,31D                                                           |
|       | PARK RD 71 C           | MINERAL WELLS STATE PARK                                    | <b>31</b> ,31B,31D                                                       |
| 108   | STATE HIGHWAY 108      | PALO PINTO                                                  | <b>66</b> ,66A,66B, <b>67</b> ,67A,67C                                   |
| 129   | FM 129 - NORTH         | PALO PINTO                                                  | <b>54,55</b> ,55A,55B,55C, <b>62</b> ,62A                                |
|       | FM 129 - SOUTH         | PALO PINTO                                                  | <b>55</b> ,55B                                                           |
| 180   | US HIGHWAY 180 - EAST  | PALO PINTO                                                  | <b>31</b> ,31C,31D                                                       |
|       | US HIGHWAY 180 - WEST  | PALO PINTO                                                  | <b>30</b> ,30C, <b>33,34,36</b> ,36C,36D, <b>41,42,43</b>                |
| 193   | STATE HIGHWAY 193      | PALO PINTO                                                  | <b>67</b> ,67A,67B, <b>68</b> ,68A,68C,68D                               |
| 207   | FM 207                 | PALO PINTO                                                  | 57                                                                       |
| 254   | STATE HIGHWAY 254      | PALO PINTO                                                  | <b>9</b> ,9D, <b>10,11</b> ,11C,11D, <b>12,13,14</b> ,14C                |
| 281   | US HIGHWAY 281 - NORTH | PALO PINTO                                                  | <b>6,14,22,30</b> ,30B,30D                                               |
| 201   |                        |                                                             |                                                                          |
| 200   | US HIGHWAY 281 - SOUTH | PALO PINTO                                                  | <b>39</b> ,39B,39D, <b>47,55</b> ,55B,55D, <b>63</b> ,63B,63D, <b>71</b> |
| 300   | COUNTY ROAD 300        | ORGINATES IN STEPHENS CO/ PK WEST                           | 15,15C                                                                   |
|       | STATE HIGHWAY 337      | PALO PINTO                                                  | <b>2,11</b> ,11A,11D, <b>19,1,20,29,30</b> ,30C                          |
|       | M H 379                | MINERAL WELLS                                               | <b>39</b> ,39B, <b>40</b> ,40A                                           |
| 397   | BUSINESS LOOP 397      | PALO PINTO                                                  | <b>11</b> ,11D                                                           |
| 533   | LOOP 533               | PALO PINTO                                                  | 1                                                                        |
| 919   | FM 919 - SOUTH         | PALO PINTO                                                  | <b>43,51,60</b> ,60A,60C, <b>68</b> ,68A                                 |
| 1148  | FM 1148                | PALO PINTO                                                  | <b>15</b> ,15A,15B, <b>16</b> ,16A                                       |
| 1195  | FM 1195                | PALO PINTO                                                  | <b>31</b> ,31C, <b>39</b> ,39D, <b>40</b> ,40A,40C                       |
| 1821  | FM 1821                | PALO PINTO                                                  | <b>31</b> ,31A,31C                                                       |
|       | FM 1885 - WEST         | PALO PINTO                                                  | 14                                                                       |
|       | FM 2201                | PALO PINTO                                                  | <b>62</b> ,62A,62B, <b>63</b> ,63A,63B                                   |
|       | FM 2256                | PALO PINTO                                                  | <b>39</b> ,39B,39D, <b>47</b>                                            |
|       | FM 2270                | PALO PINTO                                                  | 22                                                                       |
|       | FM 2353 - NORTH        | PALO PINTO                                                  | <b>9,</b> 9C,9D, <b>17</b> ,17A                                          |
| 2333  |                        |                                                             |                                                                          |
| 2272  | FM 2353 - SOUTH        | PALO PINTO                                                  | 17,17A,17C                                                               |
|       | FM 2372                | PALO PINTO                                                  | 65                                                                       |
| 2692  | FM 2692                | PALO PINTO                                                  | <b>53</b> ,53C, <b>60</b> ,60B,60C,60D, <b>68</b> ,68A                   |