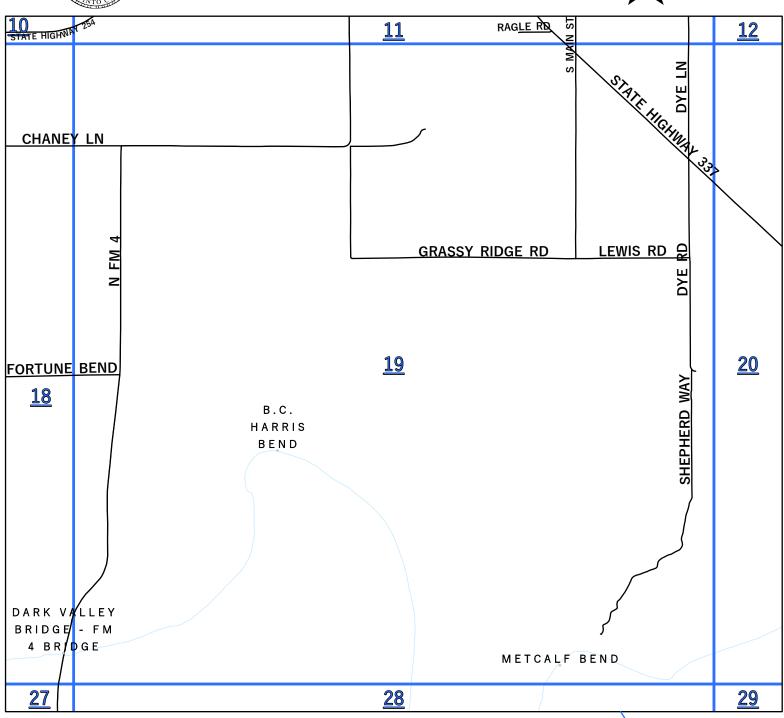

|       |                        | tion of Parker County Not all Streets will label on map due |                                                                          |
|-------|------------------------|-------------------------------------------------------------|--------------------------------------------------------------------------|
|       | SW 23RD ST             | MINERAL WELLS                                               | <b>39,</b> 39B                                                           |
| 24TH  | NE 24TH AVE            | MINERAL WELLS                                               | <b>31</b> ,31C                                                           |
|       | NE 24TH ST             | MINERAL WELLS                                               | <b>30</b> ,30D                                                           |
|       | SE 24TH AVE            | MINERAL WELLS                                               | <b>40</b> ,40A                                                           |
|       | SE 24TH ST             | MINERAL WELLS                                               | <b>39</b> ,39B                                                           |
|       | SW 24TH ST             | MINERAL WELLS                                               | <b>39,</b> 39B                                                           |
|       | SE 24 1/2 AVE          | MINERAL WELLS                                               | <b>31</b> ,31C, <b>40</b> ,40A                                           |
| 25TH  | NW 25TH ST             | MINERAL WELLS                                               | <b>30</b> ,30D                                                           |
|       | SE 25TH AVE            | MINERAL WELLS                                               | <b>31</b> ,31C, <b>40</b> ,40A                                           |
|       | SE 25TH ST             | MINERAL WELLS                                               | <b>39,</b> 39B                                                           |
|       | SW 25TH AVE            | MINERAL WELLS                                               | <b>30</b> ,30C, <b>39</b> ,39A                                           |
|       | SW 25TH ST             | MINERAL WELLS                                               | <b>39,</b> 39B                                                           |
| 26711 | NE 26TH AVE            |                                                             | <b>31</b> ,31C                                                           |
| 26TH  |                        | MINERAL WELLS                                               |                                                                          |
|       | NE 26TH ST             | MINERAL WELLS                                               | 30,30D                                                                   |
|       | SE 26TH AVE            | MINERAL WELLS                                               | <b>31</b> ,31C, <b>40</b> ,40A                                           |
|       | SW 26TH AVE            | MINERAL WELLS                                               | <b>30</b> ,30C, <b>39</b> ,39A                                           |
|       | SW 26TH ST             | MINERAL WELLS                                               | <b>39,</b> 39B                                                           |
| 27TH  | NE 27TH AVE            | MINERAL WELLS                                               | <b>31</b> ,31C                                                           |
|       | NE 27TH ST             | MINERAL WELLS                                               | <b>30</b> ,30D                                                           |
|       | SE 27TH AVE            | MINERAL WELLS                                               | <b>31</b> ,31C                                                           |
|       | SW 27TH ST             | MINERAL WELLS                                               | <b>39,</b> 39B                                                           |
| 28TH  | SE 28TH AVE            | MINERAL WELLS                                               | <b>31</b> ,31C                                                           |
|       | SW 28TH ST             | MINERAL WELLS                                               | <b>39,</b> 39B                                                           |
| 29TH  | SW 29TH ST             | MINERAL WELLS                                               | <b>39,</b> 39B                                                           |
|       | NW 31ST ST             | MINERAL WELLS                                               | <b>30</b> ,30B                                                           |
|       | NW 32ND ST             | MINERAL WELLS                                               | <b>30</b> ,30B                                                           |
| 33    | PARK RD 33             | ORIGINATES STEPHENS CO/ PK WEST                             | <b>15</b> ,15C, <b>24</b> ,24A                                           |
|       | NW 33RD ST             | MINERAL WELLS                                               | <b>30</b> ,30B                                                           |
|       | PARK RD 36             |                                                             |                                                                          |
| 36    |                        | PK EAST/ PALO PINTO                                         | <b>16</b> ,16B,16C,16D, <b>17</b> ,17A                                   |
|       | NE 39TH AVE            | MINERAL WELLS                                               | <b>31</b> ,31C                                                           |
|       | NE 40TH AVE            | MINERAL WELLS                                               | <b>31</b> ,31C                                                           |
| 41TH  | NE 41ST AVE            | MINERAL WELLS                                               | <b>31</b> ,31C                                                           |
| 52    | FM 52                  | PALO PINTO                                                  | 13,14                                                                    |
| 71    | PARK RD 71             | MINERAL WELLS STATE PARK                                    | <b>31</b> ,31D                                                           |
|       | PARK RD 71 B           | MINERAL WELLS STATE PARK                                    | <b>31</b> ,31D                                                           |
|       | PARK RD 71 C           | MINERAL WELLS STATE PARK                                    | <b>31</b> ,31B,31D                                                       |
| 108   | STATE HIGHWAY 108      | PALO PINTO                                                  | <b>66</b> ,66A,66B, <b>67</b> ,67A,67C                                   |
| 129   | FM 129 - NORTH         | PALO PINTO                                                  | <b>54,55</b> ,55A,55B,55C, <b>62</b> ,62A                                |
|       | FM 129 - SOUTH         | PALO PINTO                                                  | <b>55</b> ,55B                                                           |
| 180   | US HIGHWAY 180 - EAST  | PALO PINTO                                                  | <b>31</b> ,31C,31D                                                       |
|       | US HIGHWAY 180 - WEST  | PALO PINTO                                                  | <b>30</b> ,30C, <b>33,34,36</b> ,36C,36D, <b>41,42,43</b>                |
| 193   | STATE HIGHWAY 193      | PALO PINTO                                                  | <b>67</b> ,67A,67B, <b>68</b> ,68A,68C,68D                               |
| 207   | FM 207                 | PALO PINTO                                                  | 57                                                                       |
| 254   | STATE HIGHWAY 254      | PALO PINTO                                                  | <b>9</b> ,9D, <b>10,11</b> ,11C,11D, <b>12,13,14</b> ,14C                |
| 281   | US HIGHWAY 281 - NORTH | PALO PINTO                                                  | <b>6,14,22,30</b> ,30B,30D                                               |
| 201   |                        |                                                             |                                                                          |
| 200   | US HIGHWAY 281 - SOUTH | PALO PINTO                                                  | <b>39</b> ,39B,39D, <b>47,55</b> ,55B,55D, <b>63</b> ,63B,63D, <b>71</b> |
| 300   | COUNTY ROAD 300        | ORGINATES IN STEPHENS CO/ PK WEST                           | 15,15C                                                                   |
|       | STATE HIGHWAY 337      | PALO PINTO                                                  | <b>2,11</b> ,11A,11D, <b>19,1,20,29,30</b> ,30C                          |
|       | M H 379                | MINERAL WELLS                                               | <b>39</b> ,39B, <b>40</b> ,40A                                           |
| 397   | BUSINESS LOOP 397      | PALO PINTO                                                  | <b>11</b> ,11D                                                           |
| 533   | LOOP 533               | PALO PINTO                                                  | 1                                                                        |
| 919   | FM 919 - SOUTH         | PALO PINTO                                                  | <b>43,51,60</b> ,60A,60C, <b>68</b> ,68A                                 |
| 1148  | FM 1148                | PALO PINTO                                                  | <b>15</b> ,15A,15B, <b>16</b> ,16A                                       |
| 1195  | FM 1195                | PALO PINTO                                                  | <b>31</b> ,31C, <b>39</b> ,39D, <b>40</b> ,40A,40C                       |
| 1821  | FM 1821                | PALO PINTO                                                  | <b>31</b> ,31A,31C                                                       |
|       | FM 1885 - WEST         | PALO PINTO                                                  | 14                                                                       |
|       | FM 2201                | PALO PINTO                                                  | <b>62</b> ,62A,62B, <b>63</b> ,63A,63B                                   |
|       | FM 2256                | PALO PINTO                                                  | <b>39</b> ,39B,39D, <b>47</b>                                            |
|       | FM 2270                | PALO PINTO                                                  | 22                                                                       |
|       | FM 2353 - NORTH        | PALO PINTO                                                  | <b>9,</b> 9C,9D, <b>17</b> ,17A                                          |
| 2333  |                        |                                                             |                                                                          |
| 2272  | FM 2353 - SOUTH        | PALO PINTO                                                  | 17,17A,17C                                                               |
|       | FM 2372                | PALO PINTO                                                  | 65                                                                       |
| 2692  | FM 2692                | PALO PINTO                                                  | <b>53</b> ,53C, <b>60</b> ,60B,60C,60D, <b>68</b> ,68A                   |