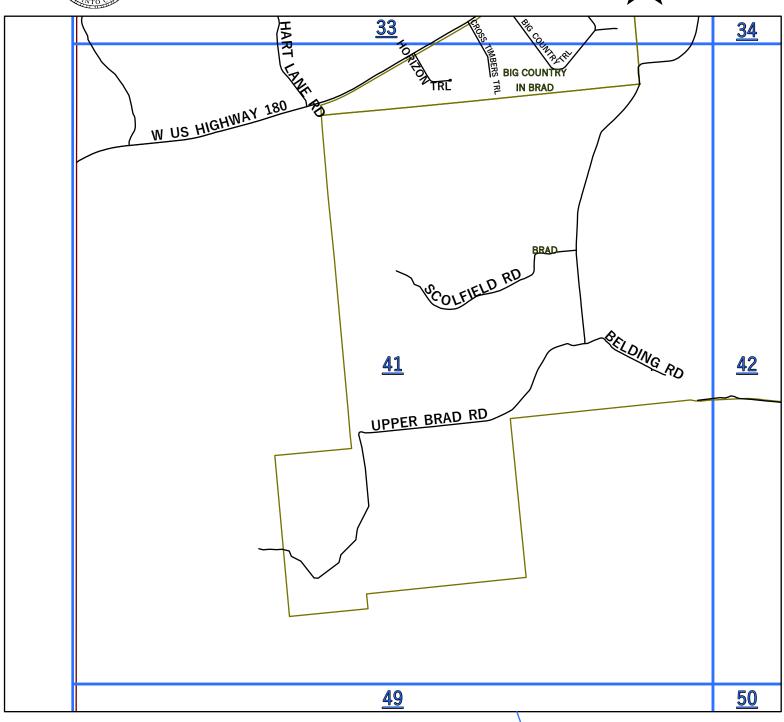

|                    |                                   | Lee co.                        |
|--------------------|-----------------------------------|--------------------------------|
| BARKER ST          | GORDON                            | <b>68</b> ,68A                 |
| BASS CIR           | PK EAST/ THE CLIFFS/ GRAFORD      | <b>25</b> ,25B                 |
| BAY HILL DR        | PK EAST/ THE CLIFFS/ GRAFORD      | <b>26</b> ,26A                 |
| BAYLOR ST          | MINERAL WELLS                     | <b>40</b> ,40A                 |
| BEARDEN LN         | MINGUS                            | <b>67</b> ,67C                 |
| BECKY DR           | MINERAL WELLS                     | <b>31</b> .31C                 |
| BEDDO BLUFF CT     | BEDDO MOUNTAIN ESTATES/ SANTO     | <b>61</b> ,61B, <b>62</b> ,62A |
|                    |                                   |                                |
| BEDDO MOUNTAIN RD  | BEDDO MOUNTAIN ESTATES/ SANTO     | <b>61</b> ,61B, <b>62</b> ,62A |
| BEETHAM RD         | MINERAL WELLS                     | <b>31</b> ,31C                 |
| BEL AIR LOOP       | PK EAST/ THE CLIFFS/ GRAFORD      | <b>25</b> ,25B                 |
| BELDING HOLLOW RD  | PK EAST/ GAINS BEND/ GRAFORD      | <b>25</b> ,25B                 |
| BELDING RD         | BRAD/STAWN                        | 41                             |
| BELETTA DR         | MINERAL WELLS                     | <b>31</b> ,31C                 |
| BELL ST            | SANTO                             | <b>62</b> ,62A                 |
| BELL ST - WEST     | GORDON                            | <b>67</b> ,67B                 |
| BELLAIRE CIR       | MINERAL WELLS                     | <b>31</b> ,31D                 |
|                    |                                   | ·                              |
| BENAVIDES LN       | PLEASANT VALLEY                   | <b>38</b> ,38C, <b>46</b> ,46A |
| BENNETT RD         | MINERAL WELLS                     | 21                             |
| BENNETT ST - EAST  | STRAWN                            | <b>66,</b> 66A                 |
| BENNETT ST - WEST  | STRAWN                            | <b>66,</b> 66A                 |
| BENT RD            | PALO PINTO LAKE/ PALO PINTO       | <b>53</b> ,53A                 |
| BERKSHIRE DR       | PK EAST/ THE CLIFFS/ GRAFORD      | <b>25</b> ,25B                 |
| BERRY LN           | PK WEST/ GRAHAM                   | <b>15</b> ,15B                 |
| BETTIS LN          | PK WEST/ GRAHAM                   | <b>15</b> ,15C                 |
| BIG BEND RD        | BRAZOS MOUNTAIN RANCH/ MW         |                                |
|                    |                                   | <b>46</b> ,46A                 |
| BIG COUNTRY CT     | BIG COUNTRY/ STRAWN               | 33                             |
| BIG COUNTRY TRL    | BIG COUNTRY/ STRAWN               | 33                             |
| BIG FOOT RD        | RANGER RIDGE/ STRAWN              | <b>58</b> ,58A                 |
| BINNEY ST - EAST   | STRAWN                            | <b>66,</b> 66A                 |
| BINNEY ST - WEST   | STRAWN                            | <b>66,</b> 66A                 |
| BIRDS EYE CT       | PK EAST/ HILLS ABOVE PK/ GRAFORD  | <b>9</b> ,9B                   |
| BIRKDALE CT        | PK EAST/ THE CLIFFS/ GRAFORD      | <b>25</b> ,25B, <b>26</b> ,26A |
| BLACKJACK ST       | PALO PINTO COMMUNITY              | <b>37</b> ,37C                 |
|                    | PK EAST/ HILLS ABOVE PK/ GRAFORD  | 10                             |
| BLAZING STAR CT    |                                   |                                |
| BLUE BIRD TRL      | GRAFORD                           | <b>16</b> ,16A                 |
| BLUE FIN RD        | PK WEST/ CADDO                    | <b>24</b> ,24A                 |
| BLUE FLAT RD       | GORDON                            | <b>68</b> ,68D, <b>69</b>      |
| BLUE JAY LN        | PK EAST/ GAINS BEND/ GRAFORD      | <b>16</b> ,16D                 |
| BLUEBONNET CIR     | PK EAST/ GAINS BEND/ GRAFORD      | <b>16</b> ,16D                 |
| BLUFF CREEK COVE   | PK EAST/ SPORTSMANS WORLD/ STRAWN | <b>25</b> ,25A                 |
| BLUFF CREEK DR     | PK EAST/ SPORTSMANS WORLD/ STRAWN | <b>25</b> ,25A,25C             |
| BLUFF CREEK PT     | PK EAST/ SPORTSMANS WORLD/ STRAWN | <b>25</b> ,25A                 |
|                    |                                   | ·                              |
| BLUFF RIDGE CIR    | THE RIDGE/MINERAL WELLS           | 13                             |
| BLUSHING BRIDE     | PK EAST/ JUNIPER RIDGE/ GRAFORD   | <b>16</b> ,16D                 |
| BOBBER LN          | 7 R RANCH/GORDON                  | <b>60</b> ,60D                 |
| BOCK ST            | GRAFORD                           | <b>11,</b> 11D                 |
| BOGGUS LN          | GORDON                            | <b>68</b> ,68C                 |
| BONNIE LN          | CORANADOS CAMP/ GRAFORD           | 29                             |
| BOONE ST           | MINGUS                            | <b>67</b> ,67C                 |
| BOSLEY RD - NORTH  | SANTO                             | <b>62</b> ,62B,62D             |
| BOSLEY RD - SOUTH  | SANTO                             | <b>63</b> ,63C, <b>71</b>      |
|                    | SANTO                             | 71                             |
| BOSLEY TRL - SOUTH |                                   |                                |
| BOUDEN             | GRAFORD                           | 11,11D                         |
| BOULDER DR         | PALO PINTO LAKE/ GORDON           | <b>52</b> ,52D                 |
| BOURNE CT          | MINERAL WELLS                     | <b>39</b> ,39C                 |
| BOWIE              | MINERAL WELLS                     | <b>31</b> ,31C                 |
| BOWIE AVE          | STRAWN                            | <b>66,</b> 66A                 |
| BOWIE ST           | SANTO                             | <b>62</b> ,62A                 |
| BOYD RD            | MINERAL WELLS                     | <b>40</b> ,40A,40B             |
| BOYLE LN           | MINERAL WELLS                     | <b>38</b> ,38B                 |
|                    |                                   | ·                              |
| BRACKEEN DR        | PK EAST/ THE CLIFFS/ GRAFORD      | <b>25</b> ,25B, <b>26</b> ,26A |
| BRAD RD            | BRAD/ STAWN                       | 33                             |
| BRANDY RD          | PK WEST/ CADDO                    | <b>24</b> ,24A                 |