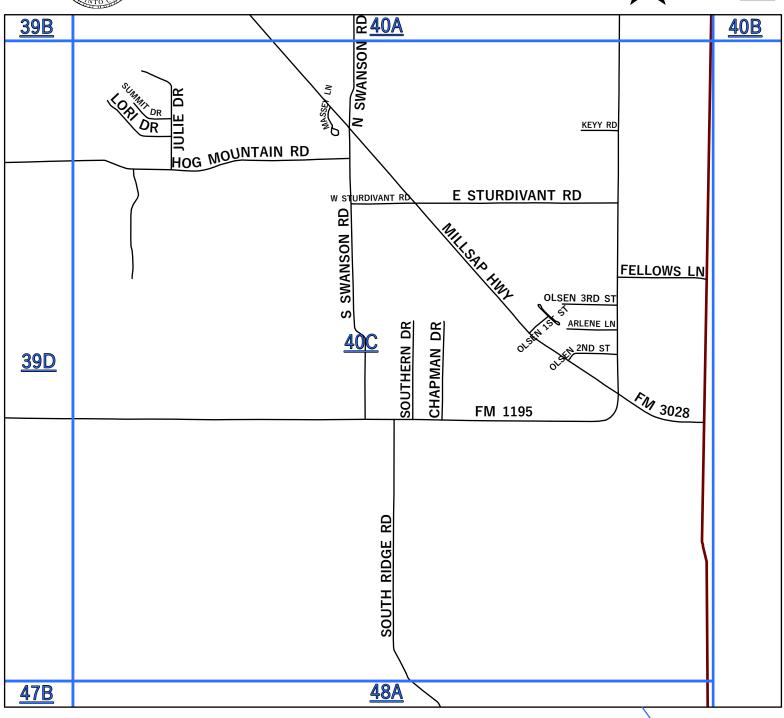

| 2002     | EN 4 2002           | DALO BINITO                       |                                                    |
|----------|---------------------|-----------------------------------|----------------------------------------------------|
| _        | FM 2803             | PALO PINTO                        | 70                                                 |
| 2951     | FM 2951             | PK EAST/ PALO PINTO               | <b>15</b> ,15D, <b>16</b> ,16A,16B,16C             |
| 3002     | P R 3002            | PK WEST/ GRAHAM                   | <b>15</b> ,15C                                     |
| 3027     | FM 3027             | MINERAL WELLS                     | <b>30</b> ,30A,30B                                 |
| 3028     | FM 3028             | PALO PINTO                        | <b>40</b> ,40C                                     |
| 3137     | FM 3137             | LAKE PALO PINTO/ PALO PINTO       | <b>52</b> ,52B,52D, <b>53</b> ,53A, <b>60</b> ,60A |
|          | ABILENE ST          | GORDON                            | <b>68</b> ,68A                                     |
|          | ACUFF LN            | SANTO                             | <b>62,</b> 62A                                     |
|          |                     |                                   |                                                    |
|          | ADAMS AVE           | STRAWN                            | <b>66</b> ,66A,66C                                 |
|          | ADDISON RD          | LIPAN                             | 72                                                 |
|          | AERO MARINE DR      | PK EAST/ SPORTSMANS WORLD/ STRAWN | <b>25</b> ,25C                                     |
|          | AGARITA CIR         | PK EAST/ GAINS BEND/ GRAFORD      | <b>16</b> ,16D                                     |
|          | AHLEFELD LN         | PALO PINTO                        | <b>53</b> ,53B                                     |
|          | AIRPORT RD          | PK EAST/ GRAFORD                  | <b>8,16</b> ,16B, <b>17</b> ,17A                   |
|          | AIRPORT RD          | MINERAL WELLS                     | <b>40</b> ,40A,40B                                 |
|          | ALAMO ST            | MINERAL WELLS                     | <b>30</b> ,30C                                     |
|          | ALEXANDER           | MINERAL WELLS                     | <b>31</b> ,31B                                     |
|          |                     | SANTO                             | <b>55,</b> 55C                                     |
|          | ALLEN LN            |                                   |                                                    |
| <u> </u> | ALLEN ST            | MINGUS                            | <b>67</b> ,67A                                     |
| <u></u>  | ALPINE ST           | GORDON                            | <b>68</b> ,68A                                     |
| <u></u>  | AMERICAN LEGION DR  | MINERAL WELLS                     | <b>30</b> ,30C,30D                                 |
|          | ANDERSON            | MINERAL WELLS                     | <b>31</b> ,31B                                     |
|          | ANDERSON LN         | MINERAL WELLS                     | <b>39</b> ,39C                                     |
|          | ANDERSON TRL        | MINERAL WELLS                     | <b>38</b> ,38D                                     |
|          | ANGLER LN           | 7 R RANCH/ GORDON                 | <b>61</b> ,61C                                     |
|          | ANN LN              | MINERAL WELLS                     | <b>31</b> ,31A                                     |
|          |                     |                                   | <b>30,</b> 30D                                     |
|          | ANN RD              | MINERAL WELLS                     |                                                    |
| -        | ANTLER DR           | PK EAST/ SPORTSMANS WORLD/ STAWN  | <b>25</b> ,25A                                     |
|          | APACHE DR           | MINERAL WELLS                     | <b>31</b> ,31A                                     |
|          | ARLENE LN           | MINERAL WELLS                     | <b>40</b> ,40C                                     |
|          | ARMADILLO LN        | PALO PINTO LAKE/ GORDON           | <b>53</b> ,53C                                     |
|          | ARMSTRONG ALY       | RANGER RIDGE/ STRAWN              | <b>58</b> ,58A                                     |
|          | ARROWHEAD RD        | PK WEST/ GRAHAM                   | <b>16</b> ,16A                                     |
|          | ARROWHEAD TRL       | PK WEST/ GRAHAM                   | <b>16</b> ,16A                                     |
|          | ARTS WAY            | 7 R RANCH/ GORDON                 | <b>60</b> ,60D                                     |
|          | ATLAS LN            | PK EAST/ GRAFORD                  | <b>9</b> ,9C                                       |
|          |                     | PK EAST/ THE CLIFFS/ GRAFORD      | <b>26</b> ,26A                                     |
|          | AUGUSTA CT          |                                   | ·                                                  |
| -        | AUSTIN AVE          | STRAWN                            | <b>66,</b> 66A                                     |
|          | AUSTIN DR           | MINERAL WELLS                     | <b>30</b> ,30C                                     |
|          | AUSTIN RD           | PERRIN                            | 14                                                 |
|          | AUSTIN ST           | SANTO                             | <b>62</b> ,62A                                     |
|          | AUSTIN ST - EAST    | GORDON                            | <b>68</b> ,68A                                     |
|          | AUSTIN ST - WEST    | GORDON                            | <b>67</b> ,67B                                     |
|          | AUTUMN CT           | MINERAL WELLS                     | <b>30</b> ,30D                                     |
|          | AUTUMNWOOD RD       | MINERAL WELLS                     | <b>39</b> ,39D                                     |
|          | AYERS RD            | MINERAL WELLS                     | 47                                                 |
| <b>—</b> |                     | PALO PINTO LAKE/ GORDON           | <b>60</b> ,60B                                     |
|          | AZTEC DR            | ,                                 |                                                    |
| В        | BABS PRIVATE DR     | MINGUS                            | <b>67</b> ,67C                                     |
|          | BABS ST             | MINGUS                            | <b>67</b> ,67C                                     |
|          | BAILEY ST           | ORAN COMMUNITY/ GRAFORD           | 13                                                 |
|          | BAIT SHACK RD       | PALO PINTO LAKE/ GORDON           | <b>53</b> ,53C                                     |
|          | BAKER ST            | MINGUS                            | <b>67</b> ,67C                                     |
|          | BALCONES LN         | PK EAST/ HILLS ABOVE PK/ GRAFORD  | 1                                                  |
|          | BALD EAGLE CT       | PK EAST/ HILLS ABOVE PK/ GRAFORD  | 1                                                  |
|          | BALLEYCASTLE CT     | PK EAST/ THE CLIFFS/ GRAFORD      | <b>25</b> ,25B                                     |
|          | BALLEYCASTLE DR     | PK EAST/ THE CLIFFS/ GRAFORD      | <b>25</b> ,25B                                     |
| -        |                     | ·                                 | ·                                                  |
| -        | BALLPARK WAY        | PK EAST/THE RANCH/ GRAFORD        | 17,17C                                             |
|          | BALTRUSOL CT        | PK EAST/ THE CLIFFS/ GRAFORD      | <b>25</b> ,25B                                     |
|          | BALTRUSOL DR        | PK EAST/ THE CLIFFS/ GRAFORD      | <b>25</b> ,25B                                     |
|          | BANKHEAD HWY - EAST | MINERAL WELLS                     | 29                                                 |
|          | BANKHEAD HWY - WEST | MINERAL WELLS                     | <b>38</b> ,38B                                     |
|          | BARBER LAKES DR     | BRAZOS MOUNTAIN RANCH/MW          | <b>38</b> ,38D, <b>46</b> ,46A                     |
|          | BARKER RD           | MINERAL WELLS                     | <b>30</b> ,30C, <b>39</b> ,39A                     |
|          |                     |                                   |                                                    |