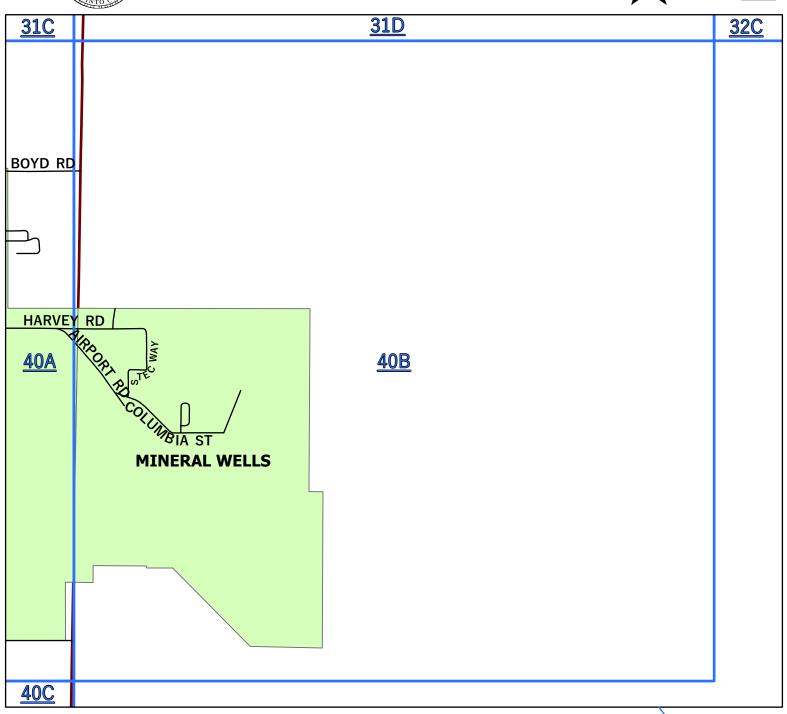

| 2002     | EN 4 2002           | DALO BINITO                       |                                                    |
|----------|---------------------|-----------------------------------|----------------------------------------------------|
| _        | FM 2803             | PALO PINTO                        | 70                                                 |
| 2951     | FM 2951             | PK EAST/ PALO PINTO               | <b>15</b> ,15D, <b>16</b> ,16A,16B,16C             |
| 3002     | P R 3002            | PK WEST/ GRAHAM                   | <b>15</b> ,15C                                     |
| 3027     | FM 3027             | MINERAL WELLS                     | <b>30</b> ,30A,30B                                 |
| 3028     | FM 3028             | PALO PINTO                        | <b>40</b> ,40C                                     |
| 3137     | FM 3137             | LAKE PALO PINTO/ PALO PINTO       | <b>52</b> ,52B,52D, <b>53</b> ,53A, <b>60</b> ,60A |
|          | ABILENE ST          | GORDON                            | <b>68</b> ,68A                                     |
|          | ACUFF LN            | SANTO                             | <b>62,</b> 62A                                     |
|          |                     |                                   |                                                    |
|          | ADAMS AVE           | STRAWN                            | <b>66</b> ,66A,66C                                 |
|          | ADDISON RD          | LIPAN                             | 72                                                 |
|          | AERO MARINE DR      | PK EAST/ SPORTSMANS WORLD/ STRAWN | <b>25</b> ,25C                                     |
|          | AGARITA CIR         | PK EAST/ GAINS BEND/ GRAFORD      | <b>16</b> ,16D                                     |
|          | AHLEFELD LN         | PALO PINTO                        | <b>53</b> ,53B                                     |
|          | AIRPORT RD          | PK EAST/ GRAFORD                  | <b>8,16</b> ,16B, <b>17</b> ,17A                   |
|          | AIRPORT RD          | MINERAL WELLS                     | <b>40</b> ,40A,40B                                 |
|          | ALAMO ST            | MINERAL WELLS                     | <b>30</b> ,30C                                     |
|          | ALEXANDER           | MINERAL WELLS                     | <b>31</b> ,31B                                     |
|          |                     | SANTO                             | <b>55,</b> 55C                                     |
|          | ALLEN LN            |                                   |                                                    |
| <u> </u> | ALLEN ST            | MINGUS                            | <b>67</b> ,67A                                     |
| <u></u>  | ALPINE ST           | GORDON                            | <b>68</b> ,68A                                     |
| <u></u>  | AMERICAN LEGION DR  | MINERAL WELLS                     | <b>30</b> ,30C,30D                                 |
|          | ANDERSON            | MINERAL WELLS                     | <b>31</b> ,31B                                     |
|          | ANDERSON LN         | MINERAL WELLS                     | <b>39</b> ,39C                                     |
|          | ANDERSON TRL        | MINERAL WELLS                     | <b>38</b> ,38D                                     |
|          | ANGLER LN           | 7 R RANCH/ GORDON                 | <b>61</b> ,61C                                     |
|          | ANN LN              | MINERAL WELLS                     | <b>31</b> ,31A                                     |
|          |                     |                                   | <b>30,</b> 30D                                     |
|          | ANN RD              | MINERAL WELLS                     |                                                    |
| -        | ANTLER DR           | PK EAST/ SPORTSMANS WORLD/ STAWN  | <b>25</b> ,25A                                     |
|          | APACHE DR           | MINERAL WELLS                     | <b>31</b> ,31A                                     |
|          | ARLENE LN           | MINERAL WELLS                     | <b>40</b> ,40C                                     |
|          | ARMADILLO LN        | PALO PINTO LAKE/ GORDON           | <b>53</b> ,53C                                     |
|          | ARMSTRONG ALY       | RANGER RIDGE/ STRAWN              | <b>58</b> ,58A                                     |
|          | ARROWHEAD RD        | PK WEST/ GRAHAM                   | <b>16</b> ,16A                                     |
|          | ARROWHEAD TRL       | PK WEST/ GRAHAM                   | <b>16</b> ,16A                                     |
|          | ARTS WAY            | 7 R RANCH/ GORDON                 | <b>60</b> ,60D                                     |
|          | ATLAS LN            | PK EAST/ GRAFORD                  | <b>9</b> ,9C                                       |
|          |                     | PK EAST/ THE CLIFFS/ GRAFORD      | <b>26</b> ,26A                                     |
|          | AUGUSTA CT          |                                   | ·                                                  |
| -        | AUSTIN AVE          | STRAWN                            | <b>66,</b> 66A                                     |
|          | AUSTIN DR           | MINERAL WELLS                     | <b>30</b> ,30C                                     |
|          | AUSTIN RD           | PERRIN                            | 14                                                 |
|          | AUSTIN ST           | SANTO                             | <b>62</b> ,62A                                     |
|          | AUSTIN ST - EAST    | GORDON                            | <b>68</b> ,68A                                     |
|          | AUSTIN ST - WEST    | GORDON                            | <b>67</b> ,67B                                     |
|          | AUTUMN CT           | MINERAL WELLS                     | <b>30</b> ,30D                                     |
|          | AUTUMNWOOD RD       | MINERAL WELLS                     | <b>39</b> ,39D                                     |
|          | AYERS RD            | MINERAL WELLS                     | 47                                                 |
| <b>—</b> |                     | PALO PINTO LAKE/ GORDON           | <b>60</b> ,60B                                     |
|          | AZTEC DR            | ,                                 |                                                    |
| В        | BABS PRIVATE DR     | MINGUS                            | <b>67</b> ,67C                                     |
|          | BABS ST             | MINGUS                            | <b>67</b> ,67C                                     |
|          | BAILEY ST           | ORAN COMMUNITY/ GRAFORD           | 13                                                 |
|          | BAIT SHACK RD       | PALO PINTO LAKE/ GORDON           | <b>53</b> ,53C                                     |
|          | BAKER ST            | MINGUS                            | <b>67</b> ,67C                                     |
|          | BALCONES LN         | PK EAST/ HILLS ABOVE PK/ GRAFORD  | 1                                                  |
|          | BALD EAGLE CT       | PK EAST/ HILLS ABOVE PK/ GRAFORD  | 1                                                  |
|          | BALLEYCASTLE CT     | PK EAST/ THE CLIFFS/ GRAFORD      | <b>25</b> ,25B                                     |
|          | BALLEYCASTLE DR     | PK EAST/ THE CLIFFS/ GRAFORD      | <b>25</b> ,25B                                     |
| -        |                     | ·                                 | ·                                                  |
| -        | BALLPARK WAY        | PK EAST/THE RANCH/ GRAFORD        | 17,17C                                             |
|          | BALTRUSOL CT        | PK EAST/ THE CLIFFS/ GRAFORD      | <b>25</b> ,25B                                     |
|          | BALTRUSOL DR        | PK EAST/ THE CLIFFS/ GRAFORD      | <b>25</b> ,25B                                     |
|          | BANKHEAD HWY - EAST | MINERAL WELLS                     | 29                                                 |
|          | BANKHEAD HWY - WEST | MINERAL WELLS                     | <b>38</b> ,38B                                     |
|          | BARBER LAKES DR     | BRAZOS MOUNTAIN RANCH/MW          | <b>38</b> ,38D, <b>46</b> ,46A                     |
|          | BARKER RD           | MINERAL WELLS                     | <b>30</b> ,30C, <b>39</b> ,39A                     |
|          |                     |                                   |                                                    |