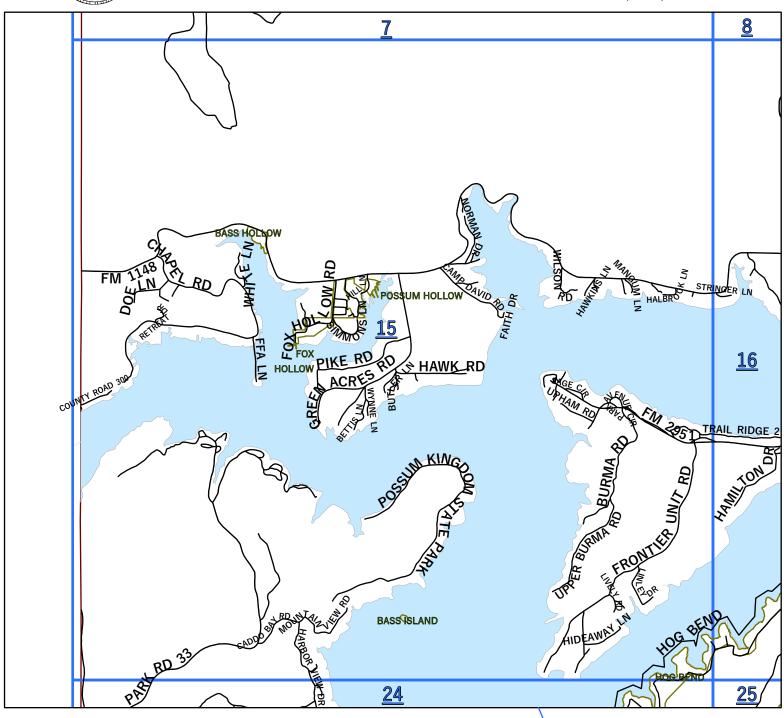

| 2002     | EN 4 2002           | DALO BINITO                       |                                                    |
|----------|---------------------|-----------------------------------|----------------------------------------------------|
| _        | FM 2803             | PALO PINTO                        | 70                                                 |
| 2951     | FM 2951             | PK EAST/ PALO PINTO               | <b>15</b> ,15D, <b>16</b> ,16A,16B,16C             |
| 3002     | P R 3002            | PK WEST/ GRAHAM                   | <b>15</b> ,15C                                     |
| 3027     | FM 3027             | MINERAL WELLS                     | <b>30</b> ,30A,30B                                 |
| 3028     | FM 3028             | PALO PINTO                        | <b>40</b> ,40C                                     |
| 3137     | FM 3137             | LAKE PALO PINTO/ PALO PINTO       | <b>52</b> ,52B,52D, <b>53</b> ,53A, <b>60</b> ,60A |
|          | ABILENE ST          | GORDON                            | <b>68</b> ,68A                                     |
|          | ACUFF LN            | SANTO                             | <b>62,</b> 62A                                     |
|          |                     |                                   |                                                    |
|          | ADAMS AVE           | STRAWN                            | <b>66</b> ,66A,66C                                 |
|          | ADDISON RD          | LIPAN                             | 72                                                 |
|          | AERO MARINE DR      | PK EAST/ SPORTSMANS WORLD/ STRAWN | <b>25</b> ,25C                                     |
|          | AGARITA CIR         | PK EAST/ GAINS BEND/ GRAFORD      | <b>16</b> ,16D                                     |
|          | AHLEFELD LN         | PALO PINTO                        | <b>53</b> ,53B                                     |
|          | AIRPORT RD          | PK EAST/ GRAFORD                  | <b>8,16</b> ,16B, <b>17</b> ,17A                   |
|          | AIRPORT RD          | MINERAL WELLS                     | <b>40</b> ,40A,40B                                 |
|          | ALAMO ST            | MINERAL WELLS                     | <b>30</b> ,30C                                     |
|          | ALEXANDER           | MINERAL WELLS                     | <b>31</b> ,31B                                     |
|          |                     | SANTO                             | <b>55,</b> 55C                                     |
|          | ALLEN LN            |                                   |                                                    |
| <u> </u> | ALLEN ST            | MINGUS                            | <b>67</b> ,67A                                     |
| <u></u>  | ALPINE ST           | GORDON                            | <b>68</b> ,68A                                     |
| <u></u>  | AMERICAN LEGION DR  | MINERAL WELLS                     | <b>30</b> ,30C,30D                                 |
|          | ANDERSON            | MINERAL WELLS                     | <b>31</b> ,31B                                     |
|          | ANDERSON LN         | MINERAL WELLS                     | <b>39</b> ,39C                                     |
|          | ANDERSON TRL        | MINERAL WELLS                     | <b>38</b> ,38D                                     |
|          | ANGLER LN           | 7 R RANCH/ GORDON                 | <b>61</b> ,61C                                     |
|          | ANN LN              | MINERAL WELLS                     | <b>31</b> ,31A                                     |
|          |                     |                                   | <b>30,</b> 30D                                     |
|          | ANN RD              | MINERAL WELLS                     |                                                    |
| -        | ANTLER DR           | PK EAST/ SPORTSMANS WORLD/ STAWN  | <b>25</b> ,25A                                     |
|          | APACHE DR           | MINERAL WELLS                     | <b>31</b> ,31A                                     |
|          | ARLENE LN           | MINERAL WELLS                     | <b>40</b> ,40C                                     |
|          | ARMADILLO LN        | PALO PINTO LAKE/ GORDON           | <b>53</b> ,53C                                     |
|          | ARMSTRONG ALY       | RANGER RIDGE/ STRAWN              | <b>58</b> ,58A                                     |
|          | ARROWHEAD RD        | PK WEST/ GRAHAM                   | <b>16</b> ,16A                                     |
|          | ARROWHEAD TRL       | PK WEST/ GRAHAM                   | <b>16</b> ,16A                                     |
|          | ARTS WAY            | 7 R RANCH/ GORDON                 | <b>60</b> ,60D                                     |
|          | ATLAS LN            | PK EAST/ GRAFORD                  | <b>9</b> ,9C                                       |
|          |                     | PK EAST/ THE CLIFFS/ GRAFORD      | <b>26</b> ,26A                                     |
|          | AUGUSTA CT          |                                   | ·                                                  |
| -        | AUSTIN AVE          | STRAWN                            | <b>66,</b> 66A                                     |
|          | AUSTIN DR           | MINERAL WELLS                     | <b>30</b> ,30C                                     |
|          | AUSTIN RD           | PERRIN                            | 14                                                 |
|          | AUSTIN ST           | SANTO                             | <b>62</b> ,62A                                     |
|          | AUSTIN ST - EAST    | GORDON                            | <b>68</b> ,68A                                     |
|          | AUSTIN ST - WEST    | GORDON                            | <b>67</b> ,67B                                     |
|          | AUTUMN CT           | MINERAL WELLS                     | <b>30</b> ,30D                                     |
|          | AUTUMNWOOD RD       | MINERAL WELLS                     | <b>39</b> ,39D                                     |
|          | AYERS RD            | MINERAL WELLS                     | 47                                                 |
| <b>—</b> |                     | PALO PINTO LAKE/ GORDON           | <b>60</b> ,60B                                     |
|          | AZTEC DR            | ,                                 |                                                    |
| В        | BABS PRIVATE DR     | MINGUS                            | <b>67</b> ,67C                                     |
|          | BABS ST             | MINGUS                            | <b>67</b> ,67C                                     |
|          | BAILEY ST           | ORAN COMMUNITY/ GRAFORD           | 13                                                 |
|          | BAIT SHACK RD       | PALO PINTO LAKE/ GORDON           | <b>53</b> ,53C                                     |
|          | BAKER ST            | MINGUS                            | <b>67</b> ,67C                                     |
|          | BALCONES LN         | PK EAST/ HILLS ABOVE PK/ GRAFORD  | 1                                                  |
|          | BALD EAGLE CT       | PK EAST/ HILLS ABOVE PK/ GRAFORD  | 1                                                  |
|          | BALLEYCASTLE CT     | PK EAST/ THE CLIFFS/ GRAFORD      | <b>25</b> ,25B                                     |
|          | BALLEYCASTLE DR     | PK EAST/ THE CLIFFS/ GRAFORD      | <b>25</b> ,25B                                     |
| -        |                     | ·                                 | ·                                                  |
| -        | BALLPARK WAY        | PK EAST/THE RANCH/ GRAFORD        | 17,17C                                             |
|          | BALTRUSOL CT        | PK EAST/ THE CLIFFS/ GRAFORD      | <b>25</b> ,25B                                     |
|          | BALTRUSOL DR        | PK EAST/ THE CLIFFS/ GRAFORD      | <b>25</b> ,25B                                     |
|          | BANKHEAD HWY - EAST | MINERAL WELLS                     | 29                                                 |
|          | BANKHEAD HWY - WEST | MINERAL WELLS                     | <b>38</b> ,38B                                     |
|          | BARBER LAKES DR     | BRAZOS MOUNTAIN RANCH/MW          | <b>38</b> ,38D, <b>46</b> ,46A                     |
|          | BARKER RD           | MINERAL WELLS                     | <b>30</b> ,30C, <b>39</b> ,39A                     |
|          |                     |                                   |                                                    |