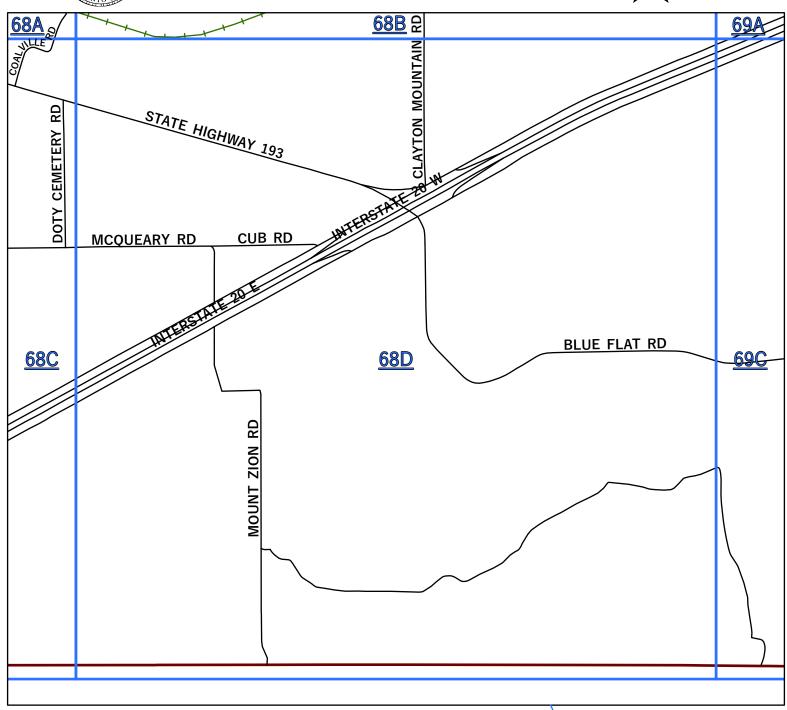

The Palo Pinto County digital map data was created to assist in locating roads, locating addresses, E911dispatch, network and routing applications. Palo Pinto County 911 Addressing Services and the NCTCOG are charged with the development and maintenance of the county's geographic database and are committed to offering accurate, useful, and current information about the County. Though every effort has been made to ensure accuracy, errors and conditions originating from physical sources used to develop the database may be reflected in the data supplied. Palo Pinto 911 Addressing nor NCTCOG shall be held liable for any errors in this data and this data cannot be constructed to be a legal document. The user must be aware of the data conditions and bear responsibility for the appropriate use of the information. To report an inaccuracy or obtain a copy of these maps, contact Palo Pinto 911 Addressing. These maps may not be reproduced for sale. Mapbook updated 2022