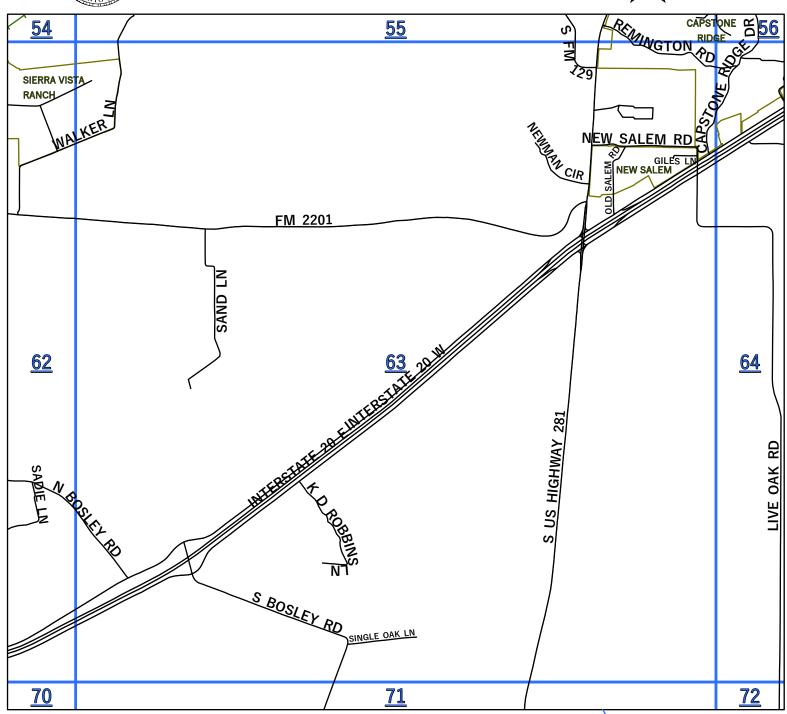

The Palo Pinto County digital map data was created to assist in locating roads, locating addresses, E911dispatch, network and routing applications. Palo Pinto County 911 Addressing Services and the NCTCOG are charged with the development and maintenance of the county's geographic database and are committed to offering accurate, useful, and current information about the County. Though every effort has been made to ensure accuracy, errors and conditions originating from physical sources used to develop the database may be reflected in the data supplied. Palo Pinto 911 Addressing nor NCTCOG shall be held liable for any errors in this data and this data cannot be constructed to be a legal document. The user must be aware of the data conditions and bear responsibility for the appropriate use of the information. To report an inaccuracy or obtain a copy of these maps, contact Palo Pinto 911 Addressing. These maps may not be reproduced for sale. Mapbook updated 2022