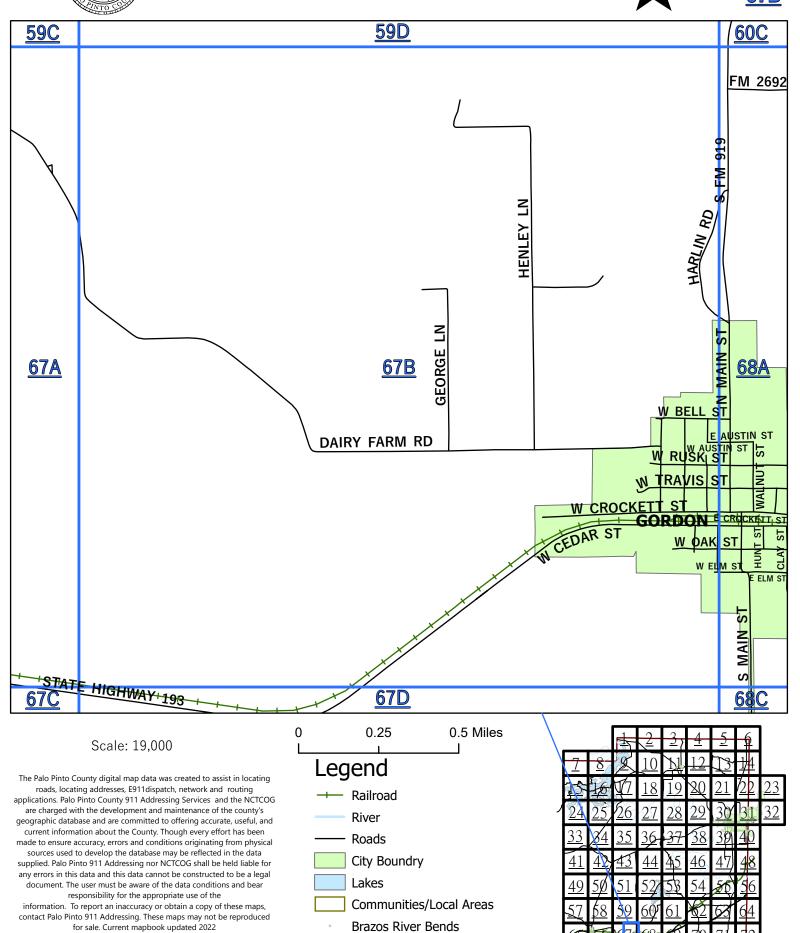

The Palo Pinto County digital map data was created to assist in locating roads, locating addresses, E911dispatch, network and routing applications. Palo Pinto County 911 Addressing Services and the NCTCOG are charged with the development and maintenance of the county's geographic database and are committed to offering accurate, useful, and current information about the County. Though every effort has been made to ensure accuracy, errors and conditions originating from physical sources used to develop the database may be reflected in the data supplied. Palo Pinto 911 Addressing nor NCTCOG shall be held liable for any errors in this data and this data cannot be constructed to be a legal document. The user must be aware of the data conditions and bear responsibility for the appropriate use of the information. To report an inaccuracy or obtain a copy of these maps, contact Palo Pinto 911 Addressing. These maps may not be reproduced for sale. Mapbook updated 2022