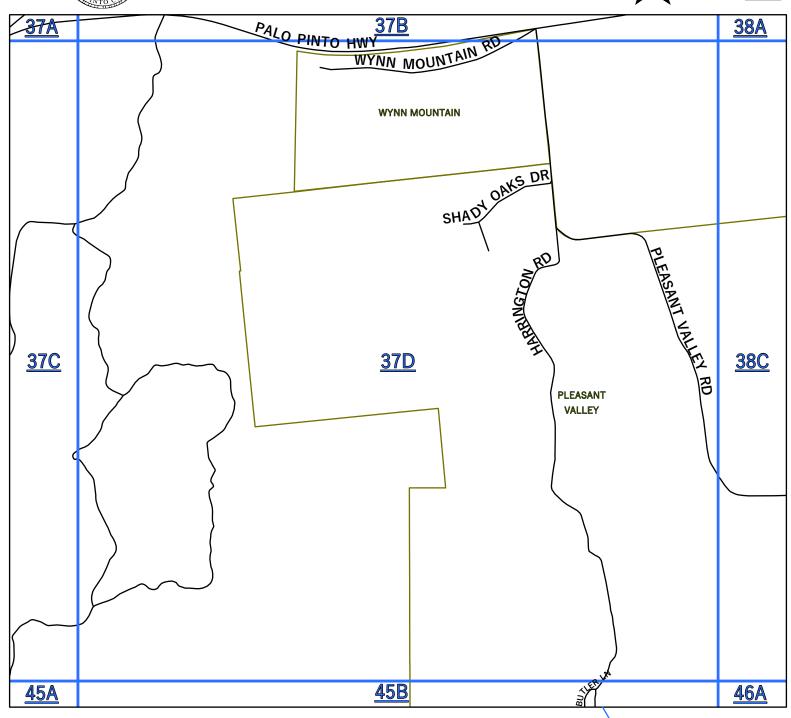

The Palo Pinto County digital map data was created to assist in locating roads, locating addresses, E911dispatch, network and routing applications. Palo Pinto County 911 Addressing Services and the NCTCOG are charged with the development and maintenance of the county's geographic database and are committed to offering accurate, useful, and current information about the County. Though every effort has been made to ensure accuracy, errors and conditions originating from physical sources used to develop the database may be reflected in the data supplied. Palo Pinto 911 Addressing nor NCTCOG shall be held liable for any errors in this data and this data cannot be constructed to be a legal document. The user must be aware of the data conditions and bear responsibility for the appropriate use of the information. To report an inaccuracy or obtain a copy of these maps, contact Palo Pinto 911 Addressing. These maps may not be reproduced for sale. Mapbook updated 2022