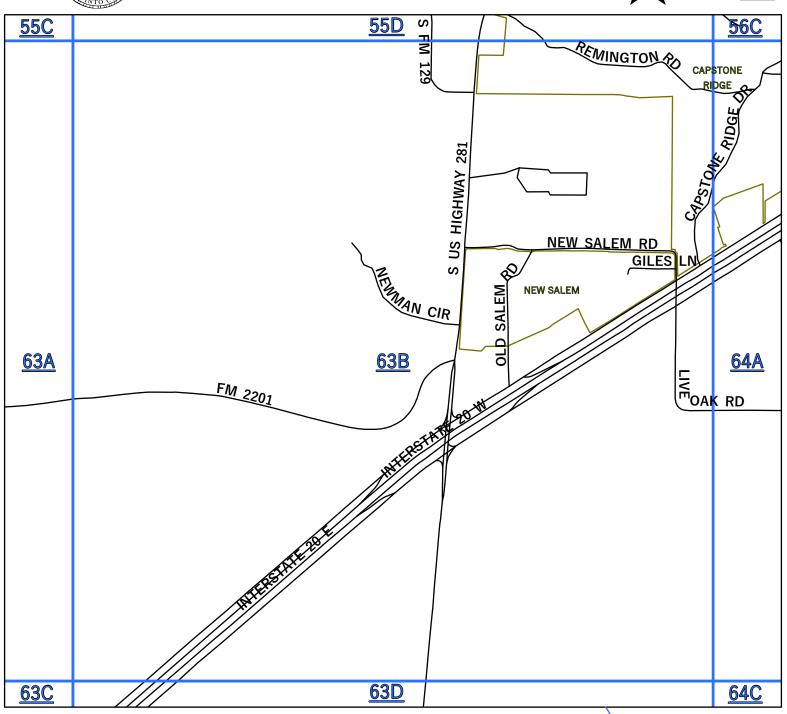

|       |                        | tion of Parker County Not all Streets will label on map due |                                                                          |
|-------|------------------------|-------------------------------------------------------------|--------------------------------------------------------------------------|
|       | SW 23RD ST             | MINERAL WELLS                                               | <b>39,</b> 39B                                                           |
| 24TH  | NE 24TH AVE            | MINERAL WELLS                                               | <b>31</b> ,31C                                                           |
|       | NE 24TH ST             | MINERAL WELLS                                               | <b>30</b> ,30D                                                           |
|       | SE 24TH AVE            | MINERAL WELLS                                               | <b>40</b> ,40A                                                           |
|       | SE 24TH ST             | MINERAL WELLS                                               | <b>39</b> ,39B                                                           |
|       | SW 24TH ST             | MINERAL WELLS                                               | <b>39,</b> 39B                                                           |
|       | SE 24 1/2 AVE          | MINERAL WELLS                                               | <b>31</b> ,31C, <b>40</b> ,40A                                           |
| 25TH  | NW 25TH ST             | MINERAL WELLS                                               | <b>30</b> ,30D                                                           |
|       | SE 25TH AVE            | MINERAL WELLS                                               | <b>31</b> ,31C, <b>40</b> ,40A                                           |
|       | SE 25TH ST             | MINERAL WELLS                                               | <b>39,</b> 39B                                                           |
|       | SW 25TH AVE            | MINERAL WELLS                                               | <b>30</b> ,30C, <b>39</b> ,39A                                           |
|       | SW 25TH ST             | MINERAL WELLS                                               | <b>39,</b> 39B                                                           |
| 26711 | NE 26TH AVE            |                                                             | <b>31</b> ,31C                                                           |
| 26TH  |                        | MINERAL WELLS                                               |                                                                          |
|       | NE 26TH ST             | MINERAL WELLS                                               | 30,30D                                                                   |
|       | SE 26TH AVE            | MINERAL WELLS                                               | <b>31</b> ,31C, <b>40</b> ,40A                                           |
|       | SW 26TH AVE            | MINERAL WELLS                                               | <b>30</b> ,30C, <b>39</b> ,39A                                           |
|       | SW 26TH ST             | MINERAL WELLS                                               | <b>39,</b> 39B                                                           |
| 27TH  | NE 27TH AVE            | MINERAL WELLS                                               | <b>31</b> ,31C                                                           |
|       | NE 27TH ST             | MINERAL WELLS                                               | <b>30</b> ,30D                                                           |
|       | SE 27TH AVE            | MINERAL WELLS                                               | <b>31</b> ,31C                                                           |
|       | SW 27TH ST             | MINERAL WELLS                                               | <b>39,</b> 39B                                                           |
| 28TH  | SE 28TH AVE            | MINERAL WELLS                                               | <b>31</b> ,31C                                                           |
|       | SW 28TH ST             | MINERAL WELLS                                               | <b>39,</b> 39B                                                           |
| 29TH  | SW 29TH ST             | MINERAL WELLS                                               | <b>39,</b> 39B                                                           |
|       | NW 31ST ST             | MINERAL WELLS                                               | <b>30</b> ,30B                                                           |
|       | NW 32ND ST             | MINERAL WELLS                                               | <b>30</b> ,30B                                                           |
| 33    | PARK RD 33             | ORIGINATES STEPHENS CO/ PK WEST                             | <b>15</b> ,15C, <b>24</b> ,24A                                           |
|       | NW 33RD ST             | MINERAL WELLS                                               | <b>30</b> ,30B                                                           |
|       | PARK RD 36             |                                                             |                                                                          |
| 36    |                        | PK EAST/ PALO PINTO                                         | <b>16</b> ,16B,16C,16D, <b>17</b> ,17A                                   |
|       | NE 39TH AVE            | MINERAL WELLS                                               | <b>31</b> ,31C                                                           |
|       | NE 40TH AVE            | MINERAL WELLS                                               | <b>31</b> ,31C                                                           |
| 41TH  | NE 41ST AVE            | MINERAL WELLS                                               | <b>31</b> ,31C                                                           |
| 52    | FM 52                  | PALO PINTO                                                  | 13,14                                                                    |
| 71    | PARK RD 71             | MINERAL WELLS STATE PARK                                    | <b>31</b> ,31D                                                           |
|       | PARK RD 71 B           | MINERAL WELLS STATE PARK                                    | <b>31</b> ,31D                                                           |
|       | PARK RD 71 C           | MINERAL WELLS STATE PARK                                    | <b>31</b> ,31B,31D                                                       |
| 108   | STATE HIGHWAY 108      | PALO PINTO                                                  | <b>66</b> ,66A,66B, <b>67</b> ,67A,67C                                   |
| 129   | FM 129 - NORTH         | PALO PINTO                                                  | <b>54,55</b> ,55A,55B,55C, <b>62</b> ,62A                                |
|       | FM 129 - SOUTH         | PALO PINTO                                                  | <b>55</b> ,55B                                                           |
| 180   | US HIGHWAY 180 - EAST  | PALO PINTO                                                  | <b>31</b> ,31C,31D                                                       |
|       | US HIGHWAY 180 - WEST  | PALO PINTO                                                  | <b>30</b> ,30C, <b>33,34,36</b> ,36C,36D, <b>41,42,43</b>                |
| 193   | STATE HIGHWAY 193      | PALO PINTO                                                  | <b>67</b> ,67A,67B, <b>68</b> ,68A,68C,68D                               |
| 207   | FM 207                 | PALO PINTO                                                  | 57                                                                       |
| 254   | STATE HIGHWAY 254      | PALO PINTO                                                  | <b>9</b> ,9D, <b>10,11</b> ,11C,11D, <b>12,13,14</b> ,14C                |
| 281   | US HIGHWAY 281 - NORTH | PALO PINTO                                                  | <b>6,14,22,30</b> ,30B,30D                                               |
| 201   |                        |                                                             |                                                                          |
| 200   | US HIGHWAY 281 - SOUTH | PALO PINTO                                                  | <b>39</b> ,39B,39D, <b>47,55</b> ,55B,55D, <b>63</b> ,63B,63D, <b>71</b> |
| 300   | COUNTY ROAD 300        | ORGINATES IN STEPHENS CO/ PK WEST                           | 15,15C                                                                   |
|       | STATE HIGHWAY 337      | PALO PINTO                                                  | <b>2,11</b> ,11A,11D, <b>19,1,20,29,30</b> ,30C                          |
|       | M H 379                | MINERAL WELLS                                               | <b>39</b> ,39B, <b>40</b> ,40A                                           |
| 397   | BUSINESS LOOP 397      | PALO PINTO                                                  | <b>11</b> ,11D                                                           |
| 533   | LOOP 533               | PALO PINTO                                                  | 1                                                                        |
| 919   | FM 919 - SOUTH         | PALO PINTO                                                  | <b>43,51,60</b> ,60A,60C, <b>68</b> ,68A                                 |
| 1148  | FM 1148                | PALO PINTO                                                  | <b>15</b> ,15A,15B, <b>16</b> ,16A                                       |
| 1195  | FM 1195                | PALO PINTO                                                  | <b>31</b> ,31C, <b>39</b> ,39D, <b>40</b> ,40A,40C                       |
| 1821  | FM 1821                | PALO PINTO                                                  | <b>31</b> ,31A,31C                                                       |
|       | FM 1885 - WEST         | PALO PINTO                                                  | 14                                                                       |
|       | FM 2201                | PALO PINTO                                                  | <b>62</b> ,62A,62B, <b>63</b> ,63A,63B                                   |
|       | FM 2256                | PALO PINTO                                                  | <b>39</b> ,39B,39D, <b>47</b>                                            |
|       | FM 2270                | PALO PINTO                                                  | 22                                                                       |
|       | FM 2353 - NORTH        | PALO PINTO                                                  | <b>9,</b> 9C,9D, <b>17</b> ,17A                                          |
| 2333  |                        |                                                             |                                                                          |
| 2272  | FM 2353 - SOUTH        | PALO PINTO                                                  | 17,17A,17C                                                               |
|       | FM 2372                | PALO PINTO                                                  | 65                                                                       |
| 2692  | FM 2692                | PALO PINTO                                                  | <b>53</b> ,53C, <b>60</b> ,60B,60C,60D, <b>68</b> ,68A                   |