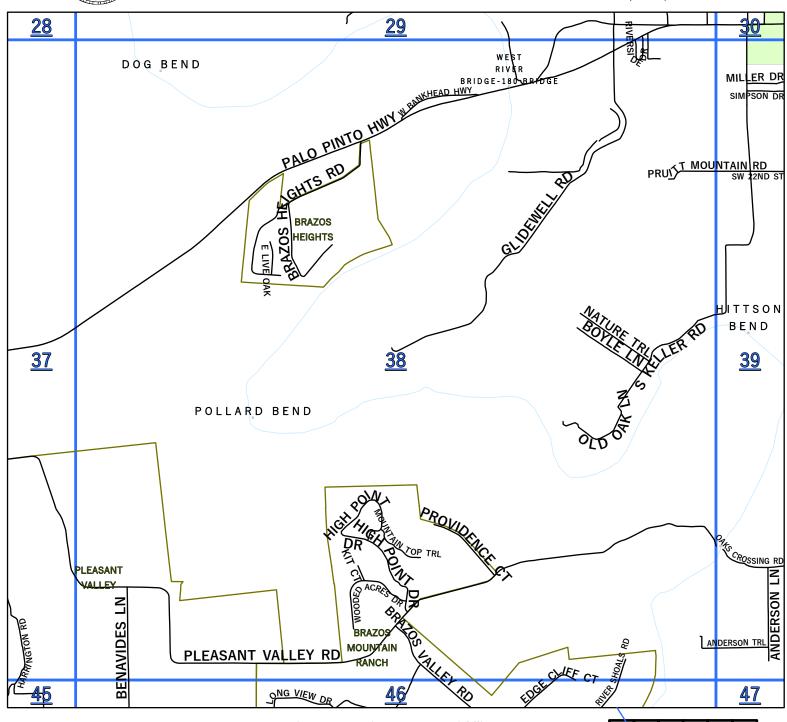

The Palo Pinto County digital map data was created to assist in locating roads, locating addresses, E911dispatch, network and routing applications. Palo Pinto County 911 Addressing Services and the NCTCOG are charged with the development and maintenance of the county's geographic database and are committed to offering accurate, useful, and current information about the County. Though every effort has been made to ensure accuracy, errors and conditions originating from physical sources used to develop the database may be reflected in the data supplied. Palo Pinto 911 Addressing nor NCTCOG shall be held liable for any errors in this data and this data cannot be constructed to be a legal document. The user must be aware of the data conditions and bear responsibility for the appropriate use of the information. To report an inaccuracy or obtain a copy of these maps, contact Palo Pinto 911 Addressing. These maps may not be reproduced for sale. Mapbook updated 2022