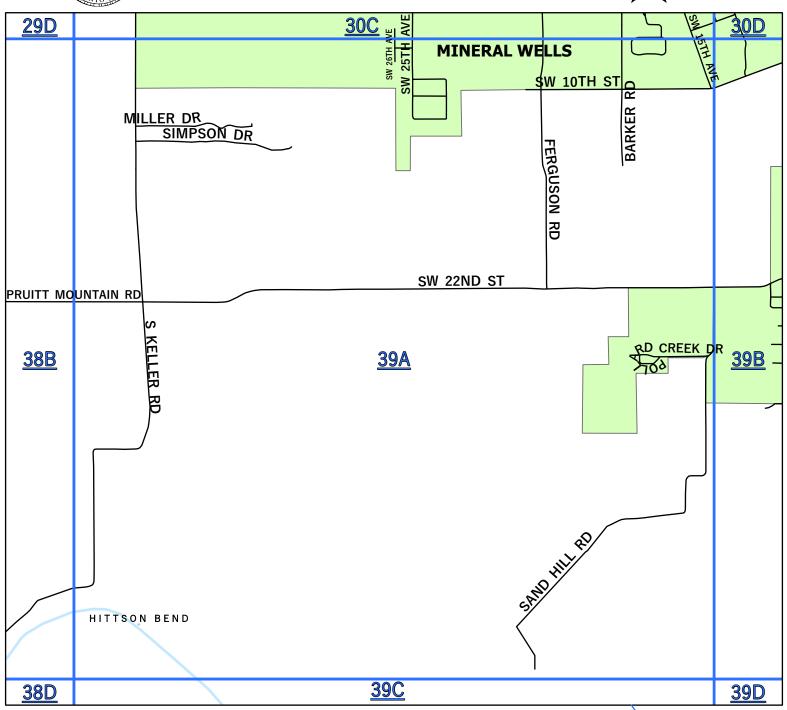

The Palo Pinto County digital map data was created to assist in locating roads, locating addresses, E911dispatch, network and routing applications. Palo Pinto County 911 Addressing Services and the NCTCOG are charged with the development and maintenance of the county's geographic database and are committed to offering accurate, useful, and current information about the County. Though every effort has been made to ensure accuracy, errors and conditions originating from physical sources used to develop the database may be reflected in the data supplied. Palo Pinto 911 Addressing nor NCTCOG shall be held liable for any errors in this data and this data cannot be constructed to be a legal document. The user must be aware of the data conditions and bear responsibility for the appropriate use of the information. To report an inaccuracy or obtain a copy of these maps, contact Palo Pinto 911 Addressing. These maps may not be reproduced for sale. Mapbook updated 2022