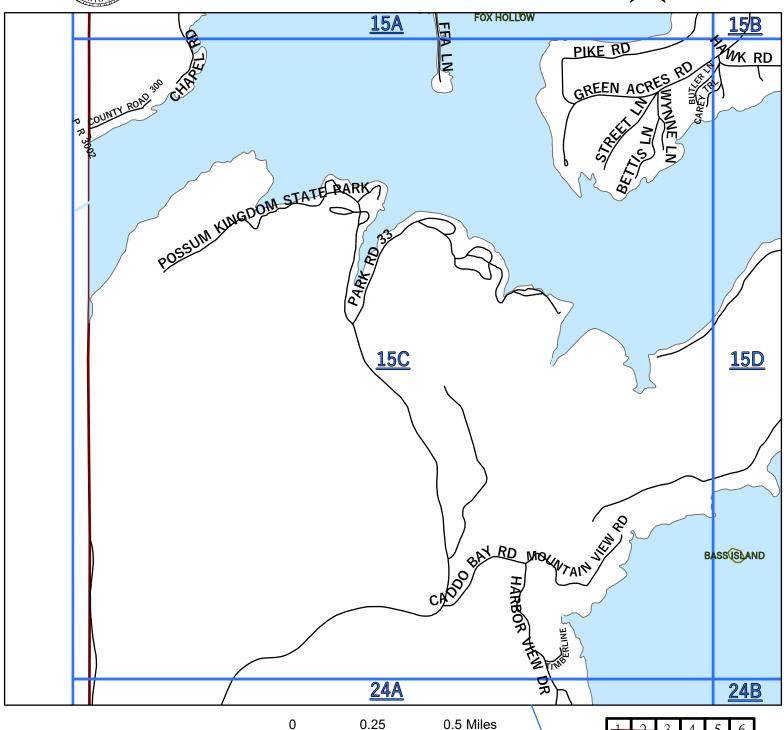

| 2002     | EN 4 2002           | DALO BINITO                       |                                                    |
|----------|---------------------|-----------------------------------|----------------------------------------------------|
| _        | FM 2803             | PALO PINTO                        | 70                                                 |
| 2951     | FM 2951             | PK EAST/ PALO PINTO               | <b>15</b> ,15D, <b>16</b> ,16A,16B,16C             |
| 3002     | P R 3002            | PK WEST/ GRAHAM                   | <b>15</b> ,15C                                     |
| 3027     | FM 3027             | MINERAL WELLS                     | <b>30</b> ,30A,30B                                 |
| 3028     | FM 3028             | PALO PINTO                        | <b>40</b> ,40C                                     |
| 3137     | FM 3137             | LAKE PALO PINTO/ PALO PINTO       | <b>52</b> ,52B,52D, <b>53</b> ,53A, <b>60</b> ,60A |
|          | ABILENE ST          | GORDON                            | <b>68</b> ,68A                                     |
|          | ACUFF LN            | SANTO                             | <b>62,</b> 62A                                     |
|          |                     |                                   |                                                    |
|          | ADAMS AVE           | STRAWN                            | <b>66</b> ,66A,66C                                 |
|          | ADDISON RD          | LIPAN                             | 72                                                 |
|          | AERO MARINE DR      | PK EAST/ SPORTSMANS WORLD/ STRAWN | <b>25</b> ,25C                                     |
|          | AGARITA CIR         | PK EAST/ GAINS BEND/ GRAFORD      | <b>16</b> ,16D                                     |
|          | AHLEFELD LN         | PALO PINTO                        | <b>53</b> ,53B                                     |
|          | AIRPORT RD          | PK EAST/ GRAFORD                  | <b>8,16</b> ,16B, <b>17</b> ,17A                   |
|          | AIRPORT RD          | MINERAL WELLS                     | <b>40</b> ,40A,40B                                 |
|          | ALAMO ST            | MINERAL WELLS                     | <b>30</b> ,30C                                     |
|          | ALEXANDER           | MINERAL WELLS                     | <b>31</b> ,31B                                     |
|          |                     | SANTO                             | <b>55,</b> 55C                                     |
|          | ALLEN LN            |                                   |                                                    |
| <u> </u> | ALLEN ST            | MINGUS                            | <b>67</b> ,67A                                     |
| <u></u>  | ALPINE ST           | GORDON                            | <b>68</b> ,68A                                     |
| <u></u>  | AMERICAN LEGION DR  | MINERAL WELLS                     | <b>30</b> ,30C,30D                                 |
|          | ANDERSON            | MINERAL WELLS                     | <b>31</b> ,31B                                     |
|          | ANDERSON LN         | MINERAL WELLS                     | <b>39</b> ,39C                                     |
|          | ANDERSON TRL        | MINERAL WELLS                     | <b>38</b> ,38D                                     |
|          | ANGLER LN           | 7 R RANCH/ GORDON                 | <b>61</b> ,61C                                     |
|          | ANN LN              | MINERAL WELLS                     | <b>31</b> ,31A                                     |
|          |                     |                                   | <b>30,</b> 30D                                     |
|          | ANN RD              | MINERAL WELLS                     |                                                    |
| -        | ANTLER DR           | PK EAST/ SPORTSMANS WORLD/ STAWN  | <b>25</b> ,25A                                     |
|          | APACHE DR           | MINERAL WELLS                     | <b>31</b> ,31A                                     |
|          | ARLENE LN           | MINERAL WELLS                     | <b>40</b> ,40C                                     |
|          | ARMADILLO LN        | PALO PINTO LAKE/ GORDON           | <b>53</b> ,53C                                     |
|          | ARMSTRONG ALY       | RANGER RIDGE/ STRAWN              | <b>58</b> ,58A                                     |
|          | ARROWHEAD RD        | PK WEST/ GRAHAM                   | <b>16</b> ,16A                                     |
|          | ARROWHEAD TRL       | PK WEST/ GRAHAM                   | <b>16</b> ,16A                                     |
|          | ARTS WAY            | 7 R RANCH/ GORDON                 | <b>60</b> ,60D                                     |
|          | ATLAS LN            | PK EAST/ GRAFORD                  | <b>9</b> ,9C                                       |
|          |                     | PK EAST/ THE CLIFFS/ GRAFORD      | <b>26</b> ,26A                                     |
|          | AUGUSTA CT          |                                   | ·                                                  |
| -        | AUSTIN AVE          | STRAWN                            | <b>66,</b> 66A                                     |
|          | AUSTIN DR           | MINERAL WELLS                     | <b>30</b> ,30C                                     |
|          | AUSTIN RD           | PERRIN                            | 14                                                 |
|          | AUSTIN ST           | SANTO                             | <b>62</b> ,62A                                     |
|          | AUSTIN ST - EAST    | GORDON                            | <b>68</b> ,68A                                     |
|          | AUSTIN ST - WEST    | GORDON                            | <b>67</b> ,67B                                     |
|          | AUTUMN CT           | MINERAL WELLS                     | <b>30</b> ,30D                                     |
|          | AUTUMNWOOD RD       | MINERAL WELLS                     | <b>39</b> ,39D                                     |
|          | AYERS RD            | MINERAL WELLS                     | 47                                                 |
| <b>—</b> |                     | PALO PINTO LAKE/ GORDON           | <b>60</b> ,60B                                     |
|          | AZTEC DR            | ,                                 |                                                    |
| В        | BABS PRIVATE DR     | MINGUS                            | <b>67</b> ,67C                                     |
|          | BABS ST             | MINGUS                            | <b>67</b> ,67C                                     |
|          | BAILEY ST           | ORAN COMMUNITY/ GRAFORD           | 13                                                 |
|          | BAIT SHACK RD       | PALO PINTO LAKE/ GORDON           | <b>53</b> ,53C                                     |
|          | BAKER ST            | MINGUS                            | <b>67</b> ,67C                                     |
|          | BALCONES LN         | PK EAST/ HILLS ABOVE PK/ GRAFORD  | 1                                                  |
|          | BALD EAGLE CT       | PK EAST/ HILLS ABOVE PK/ GRAFORD  | 1                                                  |
|          | BALLEYCASTLE CT     | PK EAST/ THE CLIFFS/ GRAFORD      | <b>25</b> ,25B                                     |
|          | BALLEYCASTLE DR     | PK EAST/ THE CLIFFS/ GRAFORD      | <b>25</b> ,25B                                     |
| -        |                     | ·                                 | ·                                                  |
| -        | BALLPARK WAY        | PK EAST/THE RANCH/ GRAFORD        | 17,17C                                             |
|          | BALTRUSOL CT        | PK EAST/ THE CLIFFS/ GRAFORD      | <b>25</b> ,25B                                     |
|          | BALTRUSOL DR        | PK EAST/ THE CLIFFS/ GRAFORD      | <b>25</b> ,25B                                     |
|          | BANKHEAD HWY - EAST | MINERAL WELLS                     | 29                                                 |
|          | BANKHEAD HWY - WEST | MINERAL WELLS                     | <b>38</b> ,38B                                     |
|          | BARBER LAKES DR     | BRAZOS MOUNTAIN RANCH/MW          | <b>38</b> ,38D, <b>46</b> ,46A                     |
|          | BARKER RD           | MINERAL WELLS                     | <b>30</b> ,30C, <b>39</b> ,39A                     |
|          |                     |                                   |                                                    |