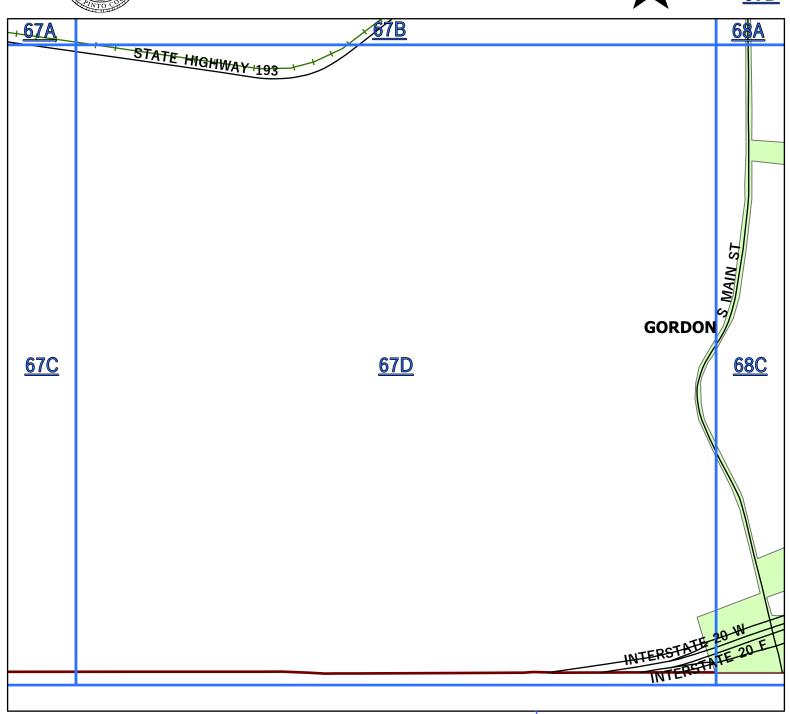

| <del>`</del> |                          | T             |                                                                                                                          |
|--------------|--------------------------|---------------|--------------------------------------------------------------------------------------------------------------------------|
|              | SE 13TH AVE              | MINERAL WELLS | <b>30</b> ,30D, <b>39</b> ,39B                                                                                           |
|              | SE 13TH ST               | MINERAL WELLS | <b>39</b> ,39B, <b>40</b> ,40A                                                                                           |
|              | SW 13TH AVE              | MINERAL WELLS | <b>30</b> ,30C,30D, <b>39</b> ,39B                                                                                       |
|              | SW 13TH ST               | MINERAL WELLS | <b>39</b> ,39B                                                                                                           |
| 14TH         | NE 14TH AVE              | MINERAL WELLS | <b>30</b> ,30D                                                                                                           |
|              | NE 14TH ST               | MINERAL WELLS | <b>30</b> ,30D                                                                                                           |
|              | NW 14TH ST               | MINERAL WELLS | <b>30</b> ,30D                                                                                                           |
|              | SE 14TH AVE              | MINERAL WELLS | <b>30</b> ,30D, <b>39</b> ,39B, <b>40</b> ,40A                                                                           |
|              |                          |               | <b>39</b> ,39B                                                                                                           |
|              | SE 14TH ST               | MINERAL WELLS |                                                                                                                          |
|              | SW 14TH AVE              | MINERAL WELLS | <b>30</b> ,30C                                                                                                           |
|              | SW 14TH ST               | MINERAL WELLS | <b>39</b> ,39B                                                                                                           |
| 15TH         | NE 15TH ST               | MINERAL WELLS | <b>30</b> ,30D                                                                                                           |
|              | NW 15TH ST               | MINERAL WELLS | <b>30</b> ,30D                                                                                                           |
|              | SE 15TH AVE              | MINERAL WELLS | <b>30</b> ,30D, <b>39</b> ,39B                                                                                           |
|              | SE 15TH ST               | MINERAL WELLS | <b>39</b> ,39B, <b>40</b> ,40A                                                                                           |
|              | SW 15TH AVE              | MINERAL WELLS | <b>30</b> ,30C                                                                                                           |
|              | SW 15TH ST               | MINERAL WELLS | <b>39</b> ,39B                                                                                                           |
| 16           | STATE HIGHWAY 16 - NORTH | PALO PINTO    | <b>1,9,9A,9B,9C,9D,17</b> ,17A,17C, <b>25</b> ,25D, <b>26</b> ,26A,26C, <b>34</b>                                        |
|              | STATE HIGHWAY 16 - SOUTH | PALO PINTO    | <b>42,50,58,</b> 58A, <b>65,66</b> ,66A                                                                                  |
| 16TH         | NE 16TH ST               | MINERAL WELLS | <b>30</b> ,30D                                                                                                           |
|              | NW 16TH ST               | MINERAL WELLS | <b>30</b> ,30D                                                                                                           |
|              | SE 16TH AVE              | MINERAL WELLS | <b>30</b> ,30D, <b>39</b> ,39B                                                                                           |
|              | SE 16TH ST               | MINERAL WELLS | <b>39</b> ,39B, <b>40</b> ,40A                                                                                           |
|              | SW 16TH ST               |               | <b>39</b> ,39B                                                                                                           |
| 17TH         |                          | MINERAL WELLS |                                                                                                                          |
| 1/11         | NE 17TH ST               | MINERAL WELLS | <b>30</b> ,30D                                                                                                           |
|              | NW 17TH ST               | MINERAL WELLS | <b>30</b> ,30D                                                                                                           |
| -            | SE 17TH AVE              | MINERAL WELLS | <b>30</b> ,30D, <b>39</b> ,39B                                                                                           |
|              | SE 17TH ST               | MINERAL WELLS | <b>39</b> ,39B                                                                                                           |
|              | SW 17TH ST               | MINERAL WELLS | <b>39</b> ,39B                                                                                                           |
| 18TH         | NE 18TH ST               | MINERAL WELLS | <b>30</b> ,30D                                                                                                           |
|              | NW 18TH ST               | MINERAL WELLS | <b>30</b> ,30D                                                                                                           |
|              | SE 18TH AVE              | MINERAL WELLS | <b>30</b> ,30D, <b>39</b> ,39B                                                                                           |
|              | SE 18TH ST               | MINERAL WELLS | <b>39</b> ,39B                                                                                                           |
|              | SW 18TH ST               | MINERAL WELLS | <b>39</b> ,39B                                                                                                           |
| 19TH         | NE 19TH ST               | MINERAL WELLS | <b>30</b> ,30D                                                                                                           |
|              | NW 19TH ST               | MINERAL WELLS | <b>30</b> ,30D                                                                                                           |
|              | SE 19TH AVE              | MINERAL WELLS | <b>40</b> ,40A                                                                                                           |
|              | SE 19TH ST               | MINERAL WELLS | <b>39</b> ,39B, <b>40</b> ,40A                                                                                           |
|              | SW 19TH ST               | MINERAL WELLS | <b>39</b> ,39B                                                                                                           |
|              | INTERSTATE 20            | PALO PINTO    | <b>56</b> ,56C, <b>62</b> ,62C,62D, <b>63</b> ,63B,63C, <b>64</b> ,64A, <b>67</b> ,67D, <b>68</b> ,68C,68D, <b>69,70</b> |
|              | NE 20TH AVE              | MINERAL WELLS | <b>30</b> ,30D                                                                                                           |
|              | NE 20TH ST               | MINERAL WELLS | <b>30</b> ,30D                                                                                                           |
|              | NW 20TH ST               | MINERAL WELLS | <b>30</b> ,30D                                                                                                           |
|              | SE 20TH AVE              | MINERAL WELLS | <b>31</b> ,31C                                                                                                           |
|              |                          |               | <b>39,</b> 39B                                                                                                           |
|              | SE 20TH ST               | MINERAL WELLS | •                                                                                                                        |
| 2457         | SW 20TH ST               | MINERAL WELLS | <b>39,</b> 39B                                                                                                           |
| 21ST         | NE 21ST AVE              | MINERAL WELLS | <b>30</b> ,30D                                                                                                           |
|              | NE 21ST ST               | MINERAL WELLS | <b>30</b> ,30D                                                                                                           |
|              | NW 21ST ST               | MINERAL WELLS | <b>30</b> ,30D                                                                                                           |
| -            | SE 21ST AVE              | MINERAL WELLS | <b>40</b> ,40A                                                                                                           |
|              | SE 21ST RD               | MINERAL WELLS | <b>40</b> ,40A                                                                                                           |
|              | SE 21ST ST               | MINERAL WELLS | <b>39</b> ,39B, <b>40</b> ,40A                                                                                           |
|              | SW 21ST ST               | MINERAL WELLS | <b>39,</b> 39B                                                                                                           |
| 22ND         | NE 22ND AVE              | MINERAL WELLS | <b>31</b> ,31C                                                                                                           |
|              | NE 22ND ST               | MINERAL WELLS | <b>30</b> ,30D                                                                                                           |
|              | NW 22ND ST               | MINERAL WELLS | <b>30</b> ,30D                                                                                                           |
|              | SE 22ND AVE              | MINERAL WELLS | <b>31</b> ,31C, <b>40</b> ,40A                                                                                           |
|              | SE 22ND ST               | MINERAL WELLS | <b>39,</b> 39B                                                                                                           |
|              | SW 22ND ST               | MINERAL WELLS | <b>39</b> ,39A,39B                                                                                                       |
| 23RD         | NE 23RD ST               | MINERAL WELLS | <b>31</b> ,31C                                                                                                           |
| 23110        | NW 23RD ST               | MINERAL WELLS | <b>30</b> ,30D                                                                                                           |
| <b>-</b>     |                          |               | <b>40</b> ,40A                                                                                                           |
|              | SE 23RD AVE              | MINERAL WELLS |                                                                                                                          |
|              | SE 23RD ST               | MINERAL WELLS | <b>39</b> ,39B                                                                                                           |