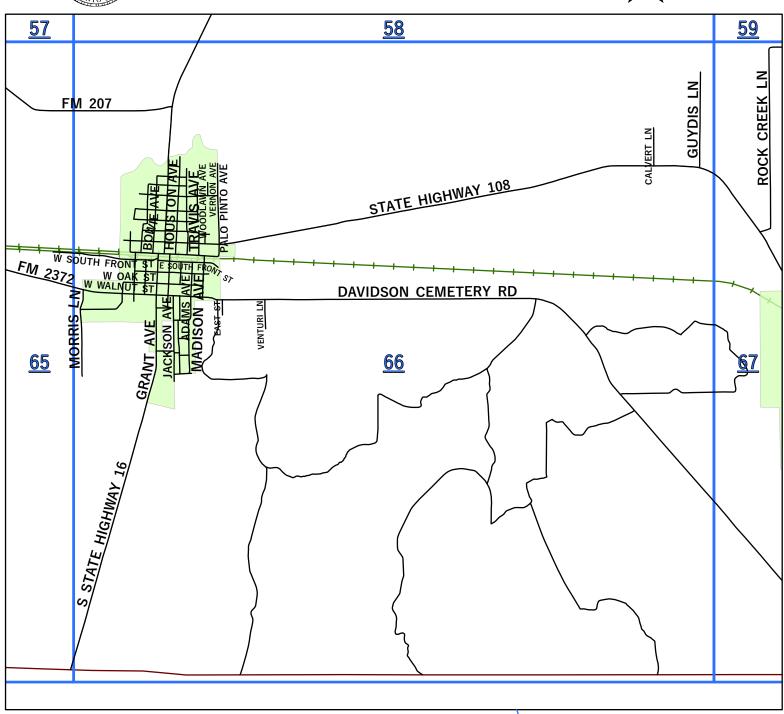

|       |                        | tion of Parker County Not all Streets will label on map due |                                                                          |
|-------|------------------------|-------------------------------------------------------------|--------------------------------------------------------------------------|
|       | SW 23RD ST             | MINERAL WELLS                                               | <b>39,</b> 39B                                                           |
| 24TH  | NE 24TH AVE            | MINERAL WELLS                                               | <b>31</b> ,31C                                                           |
|       | NE 24TH ST             | MINERAL WELLS                                               | <b>30</b> ,30D                                                           |
|       | SE 24TH AVE            | MINERAL WELLS                                               | <b>40</b> ,40A                                                           |
|       | SE 24TH ST             | MINERAL WELLS                                               | <b>39</b> ,39B                                                           |
|       | SW 24TH ST             | MINERAL WELLS                                               | <b>39,</b> 39B                                                           |
|       | SE 24 1/2 AVE          | MINERAL WELLS                                               | <b>31</b> ,31C, <b>40</b> ,40A                                           |
| 25TH  | NW 25TH ST             | MINERAL WELLS                                               | <b>30</b> ,30D                                                           |
|       | SE 25TH AVE            | MINERAL WELLS                                               | <b>31</b> ,31C, <b>40</b> ,40A                                           |
|       | SE 25TH ST             | MINERAL WELLS                                               | <b>39,</b> 39B                                                           |
|       | SW 25TH AVE            | MINERAL WELLS                                               | <b>30</b> ,30C, <b>39</b> ,39A                                           |
|       | SW 25TH ST             | MINERAL WELLS                                               | <b>39,</b> 39B                                                           |
| 26711 | NE 26TH AVE            |                                                             | <b>31</b> ,31C                                                           |
| 26TH  |                        | MINERAL WELLS                                               |                                                                          |
|       | NE 26TH ST             | MINERAL WELLS                                               | 30,30D                                                                   |
|       | SE 26TH AVE            | MINERAL WELLS                                               | <b>31</b> ,31C, <b>40</b> ,40A                                           |
|       | SW 26TH AVE            | MINERAL WELLS                                               | <b>30</b> ,30C, <b>39</b> ,39A                                           |
|       | SW 26TH ST             | MINERAL WELLS                                               | <b>39,</b> 39B                                                           |
| 27TH  | NE 27TH AVE            | MINERAL WELLS                                               | <b>31</b> ,31C                                                           |
|       | NE 27TH ST             | MINERAL WELLS                                               | <b>30</b> ,30D                                                           |
|       | SE 27TH AVE            | MINERAL WELLS                                               | <b>31</b> ,31C                                                           |
|       | SW 27TH ST             | MINERAL WELLS                                               | <b>39,</b> 39B                                                           |
| 28TH  | SE 28TH AVE            | MINERAL WELLS                                               | <b>31</b> ,31C                                                           |
|       | SW 28TH ST             | MINERAL WELLS                                               | <b>39,</b> 39B                                                           |
| 29TH  | SW 29TH ST             | MINERAL WELLS                                               | <b>39,</b> 39B                                                           |
|       | NW 31ST ST             | MINERAL WELLS                                               | <b>30</b> ,30B                                                           |
|       | NW 32ND ST             | MINERAL WELLS                                               | <b>30</b> ,30B                                                           |
| 33    | PARK RD 33             | ORIGINATES STEPHENS CO/ PK WEST                             | <b>15</b> ,15C, <b>24</b> ,24A                                           |
|       | NW 33RD ST             | MINERAL WELLS                                               | <b>30</b> ,30B                                                           |
|       | PARK RD 36             |                                                             |                                                                          |
| 36    |                        | PK EAST/ PALO PINTO                                         | <b>16</b> ,16B,16C,16D, <b>17</b> ,17A                                   |
|       | NE 39TH AVE            | MINERAL WELLS                                               | <b>31</b> ,31C                                                           |
|       | NE 40TH AVE            | MINERAL WELLS                                               | <b>31</b> ,31C                                                           |
| 41TH  | NE 41ST AVE            | MINERAL WELLS                                               | <b>31</b> ,31C                                                           |
| 52    | FM 52                  | PALO PINTO                                                  | 13,14                                                                    |
| 71    | PARK RD 71             | MINERAL WELLS STATE PARK                                    | <b>31</b> ,31D                                                           |
|       | PARK RD 71 B           | MINERAL WELLS STATE PARK                                    | <b>31</b> ,31D                                                           |
|       | PARK RD 71 C           | MINERAL WELLS STATE PARK                                    | <b>31</b> ,31B,31D                                                       |
| 108   | STATE HIGHWAY 108      | PALO PINTO                                                  | <b>66</b> ,66A,66B, <b>67</b> ,67A,67C                                   |
| 129   | FM 129 - NORTH         | PALO PINTO                                                  | <b>54,55</b> ,55A,55B,55C, <b>62</b> ,62A                                |
|       | FM 129 - SOUTH         | PALO PINTO                                                  | <b>55</b> ,55B                                                           |
| 180   | US HIGHWAY 180 - EAST  | PALO PINTO                                                  | <b>31</b> ,31C,31D                                                       |
|       | US HIGHWAY 180 - WEST  | PALO PINTO                                                  | <b>30</b> ,30C, <b>33,34,36</b> ,36C,36D, <b>41,42,43</b>                |
| 193   | STATE HIGHWAY 193      | PALO PINTO                                                  | <b>67</b> ,67A,67B, <b>68</b> ,68A,68C,68D                               |
| 207   | FM 207                 | PALO PINTO                                                  | 57                                                                       |
| 254   | STATE HIGHWAY 254      | PALO PINTO                                                  | <b>9</b> ,9D, <b>10,11</b> ,11C,11D, <b>12,13,14</b> ,14C                |
| 281   | US HIGHWAY 281 - NORTH | PALO PINTO                                                  | <b>6,14,22,30</b> ,30B,30D                                               |
| 201   |                        |                                                             |                                                                          |
| 200   | US HIGHWAY 281 - SOUTH | PALO PINTO                                                  | <b>39</b> ,39B,39D, <b>47,55</b> ,55B,55D, <b>63</b> ,63B,63D, <b>71</b> |
| 300   | COUNTY ROAD 300        | ORGINATES IN STEPHENS CO/ PK WEST                           | 15,15C                                                                   |
|       | STATE HIGHWAY 337      | PALO PINTO                                                  | <b>2,11</b> ,11A,11D, <b>19,1,20,29,30</b> ,30C                          |
|       | M H 379                | MINERAL WELLS                                               | <b>39</b> ,39B, <b>40</b> ,40A                                           |
| 397   | BUSINESS LOOP 397      | PALO PINTO                                                  | <b>11</b> ,11D                                                           |
| 533   | LOOP 533               | PALO PINTO                                                  | 1                                                                        |
| 919   | FM 919 - SOUTH         | PALO PINTO                                                  | <b>43,51,60</b> ,60A,60C, <b>68</b> ,68A                                 |
| 1148  | FM 1148                | PALO PINTO                                                  | <b>15</b> ,15A,15B, <b>16</b> ,16A                                       |
| 1195  | FM 1195                | PALO PINTO                                                  | <b>31</b> ,31C, <b>39</b> ,39D, <b>40</b> ,40A,40C                       |
| 1821  | FM 1821                | PALO PINTO                                                  | <b>31</b> ,31A,31C                                                       |
|       | FM 1885 - WEST         | PALO PINTO                                                  | 14                                                                       |
|       | FM 2201                | PALO PINTO                                                  | <b>62</b> ,62A,62B, <b>63</b> ,63A,63B                                   |
|       | FM 2256                | PALO PINTO                                                  | <b>39</b> ,39B,39D, <b>47</b>                                            |
|       | FM 2270                | PALO PINTO                                                  | 22                                                                       |
|       | FM 2353 - NORTH        | PALO PINTO                                                  | <b>9,</b> 9C,9D, <b>17</b> ,17A                                          |
| 2333  |                        |                                                             |                                                                          |
| 2272  | FM 2353 - SOUTH        | PALO PINTO                                                  | 17,17A,17C                                                               |
|       | FM 2372                | PALO PINTO                                                  | 65                                                                       |
| 2692  | FM 2692                | PALO PINTO                                                  | <b>53</b> ,53C, <b>60</b> ,60B,60C,60D, <b>68</b> ,68A                   |