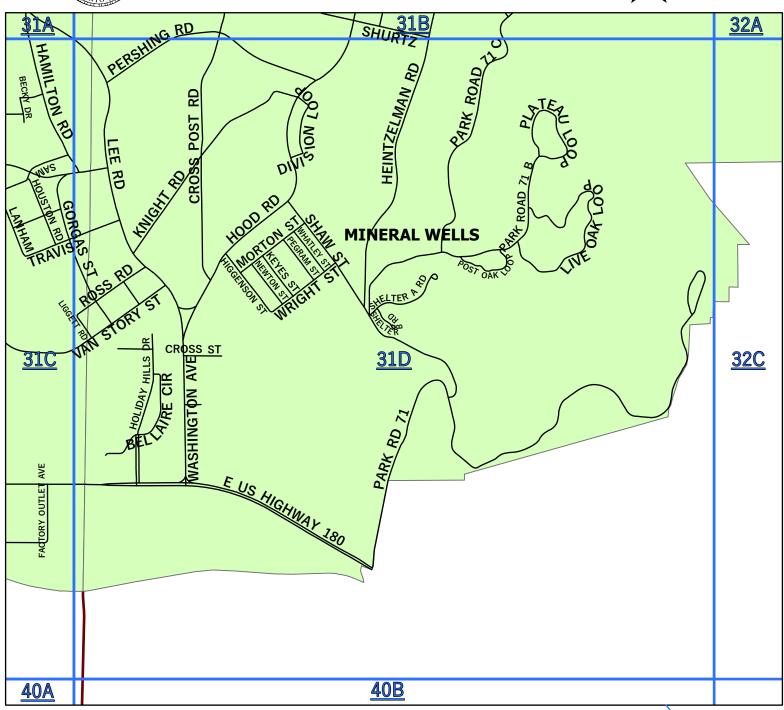

|       |                        | tion of Parker County Not all Streets will label on map due |                                                                          |
|-------|------------------------|-------------------------------------------------------------|--------------------------------------------------------------------------|
|       | SW 23RD ST             | MINERAL WELLS                                               | <b>39,</b> 39B                                                           |
| 24TH  | NE 24TH AVE            | MINERAL WELLS                                               | <b>31</b> ,31C                                                           |
|       | NE 24TH ST             | MINERAL WELLS                                               | <b>30</b> ,30D                                                           |
|       | SE 24TH AVE            | MINERAL WELLS                                               | <b>40</b> ,40A                                                           |
|       | SE 24TH ST             | MINERAL WELLS                                               | <b>39</b> ,39B                                                           |
|       | SW 24TH ST             | MINERAL WELLS                                               | <b>39,</b> 39B                                                           |
|       | SE 24 1/2 AVE          | MINERAL WELLS                                               | <b>31</b> ,31C, <b>40</b> ,40A                                           |
| 25TH  | NW 25TH ST             | MINERAL WELLS                                               | <b>30</b> ,30D                                                           |
|       | SE 25TH AVE            | MINERAL WELLS                                               | <b>31</b> ,31C, <b>40</b> ,40A                                           |
|       | SE 25TH ST             | MINERAL WELLS                                               | <b>39,</b> 39B                                                           |
|       | SW 25TH AVE            | MINERAL WELLS                                               | <b>30</b> ,30C, <b>39</b> ,39A                                           |
|       | SW 25TH ST             | MINERAL WELLS                                               | <b>39,</b> 39B                                                           |
| 26711 | NE 26TH AVE            |                                                             | <b>31</b> ,31C                                                           |
| 26TH  |                        | MINERAL WELLS                                               |                                                                          |
|       | NE 26TH ST             | MINERAL WELLS                                               | 30,30D                                                                   |
|       | SE 26TH AVE            | MINERAL WELLS                                               | <b>31</b> ,31C, <b>40</b> ,40A                                           |
|       | SW 26TH AVE            | MINERAL WELLS                                               | <b>30</b> ,30C, <b>39</b> ,39A                                           |
|       | SW 26TH ST             | MINERAL WELLS                                               | <b>39,</b> 39B                                                           |
| 27TH  | NE 27TH AVE            | MINERAL WELLS                                               | <b>31</b> ,31C                                                           |
|       | NE 27TH ST             | MINERAL WELLS                                               | <b>30</b> ,30D                                                           |
|       | SE 27TH AVE            | MINERAL WELLS                                               | <b>31</b> ,31C                                                           |
|       | SW 27TH ST             | MINERAL WELLS                                               | <b>39,</b> 39B                                                           |
| 28TH  | SE 28TH AVE            | MINERAL WELLS                                               | <b>31</b> ,31C                                                           |
|       | SW 28TH ST             | MINERAL WELLS                                               | <b>39,</b> 39B                                                           |
| 29TH  | SW 29TH ST             | MINERAL WELLS                                               | <b>39,</b> 39B                                                           |
|       | NW 31ST ST             | MINERAL WELLS                                               | <b>30</b> ,30B                                                           |
|       | NW 32ND ST             | MINERAL WELLS                                               | <b>30</b> ,30B                                                           |
| 33    | PARK RD 33             | ORIGINATES STEPHENS CO/ PK WEST                             | <b>15</b> ,15C, <b>24</b> ,24A                                           |
|       | NW 33RD ST             | MINERAL WELLS                                               | <b>30</b> ,30B                                                           |
|       | PARK RD 36             |                                                             |                                                                          |
| 36    |                        | PK EAST/ PALO PINTO                                         | <b>16</b> ,16B,16C,16D, <b>17</b> ,17A                                   |
|       | NE 39TH AVE            | MINERAL WELLS                                               | <b>31</b> ,31C                                                           |
|       | NE 40TH AVE            | MINERAL WELLS                                               | <b>31</b> ,31C                                                           |
| 41TH  | NE 41ST AVE            | MINERAL WELLS                                               | <b>31</b> ,31C                                                           |
| 52    | FM 52                  | PALO PINTO                                                  | 13,14                                                                    |
| 71    | PARK RD 71             | MINERAL WELLS STATE PARK                                    | <b>31</b> ,31D                                                           |
|       | PARK RD 71 B           | MINERAL WELLS STATE PARK                                    | <b>31</b> ,31D                                                           |
|       | PARK RD 71 C           | MINERAL WELLS STATE PARK                                    | <b>31</b> ,31B,31D                                                       |
| 108   | STATE HIGHWAY 108      | PALO PINTO                                                  | <b>66</b> ,66A,66B, <b>67</b> ,67A,67C                                   |
| 129   | FM 129 - NORTH         | PALO PINTO                                                  | <b>54,55</b> ,55A,55B,55C, <b>62</b> ,62A                                |
|       | FM 129 - SOUTH         | PALO PINTO                                                  | <b>55</b> ,55B                                                           |
| 180   | US HIGHWAY 180 - EAST  | PALO PINTO                                                  | <b>31</b> ,31C,31D                                                       |
|       | US HIGHWAY 180 - WEST  | PALO PINTO                                                  | <b>30</b> ,30C, <b>33,34,36</b> ,36C,36D, <b>41,42,43</b>                |
| 193   | STATE HIGHWAY 193      | PALO PINTO                                                  | <b>67</b> ,67A,67B, <b>68</b> ,68A,68C,68D                               |
| 207   | FM 207                 | PALO PINTO                                                  | 57                                                                       |
| 254   | STATE HIGHWAY 254      | PALO PINTO                                                  | <b>9</b> ,9D, <b>10,11</b> ,11C,11D, <b>12,13,14</b> ,14C                |
| 281   | US HIGHWAY 281 - NORTH | PALO PINTO                                                  | <b>6,14,22,30</b> ,30B,30D                                               |
| 201   |                        |                                                             |                                                                          |
| 200   | US HIGHWAY 281 - SOUTH | PALO PINTO                                                  | <b>39</b> ,39B,39D, <b>47,55</b> ,55B,55D, <b>63</b> ,63B,63D, <b>71</b> |
| 300   | COUNTY ROAD 300        | ORGINATES IN STEPHENS CO/ PK WEST                           | 15,15C                                                                   |
|       | STATE HIGHWAY 337      | PALO PINTO                                                  | <b>2,11</b> ,11A,11D, <b>19,1,20,29,30</b> ,30C                          |
|       | M H 379                | MINERAL WELLS                                               | <b>39</b> ,39B, <b>40</b> ,40A                                           |
| 397   | BUSINESS LOOP 397      | PALO PINTO                                                  | <b>11</b> ,11D                                                           |
| 533   | LOOP 533               | PALO PINTO                                                  | 1                                                                        |
| 919   | FM 919 - SOUTH         | PALO PINTO                                                  | <b>43,51,60</b> ,60A,60C, <b>68</b> ,68A                                 |
| 1148  | FM 1148                | PALO PINTO                                                  | <b>15</b> ,15A,15B, <b>16</b> ,16A                                       |
| 1195  | FM 1195                | PALO PINTO                                                  | <b>31</b> ,31C, <b>39</b> ,39D, <b>40</b> ,40A,40C                       |
| 1821  | FM 1821                | PALO PINTO                                                  | <b>31</b> ,31A,31C                                                       |
|       | FM 1885 - WEST         | PALO PINTO                                                  | 14                                                                       |
|       | FM 2201                | PALO PINTO                                                  | <b>62</b> ,62A,62B, <b>63</b> ,63A,63B                                   |
|       | FM 2256                | PALO PINTO                                                  | <b>39</b> ,39B,39D, <b>47</b>                                            |
|       | FM 2270                | PALO PINTO                                                  | 22                                                                       |
|       | FM 2353 - NORTH        | PALO PINTO                                                  | <b>9,</b> 9C,9D, <b>17</b> ,17A                                          |
| 2333  |                        |                                                             |                                                                          |
| 2272  | FM 2353 - SOUTH        | PALO PINTO                                                  | 17,17A,17C                                                               |
|       | FM 2372                | PALO PINTO                                                  | 65                                                                       |
| 2692  | FM 2692                | PALO PINTO                                                  | <b>53</b> ,53C, <b>60</b> ,60B,60C,60D, <b>68</b> ,68A                   |