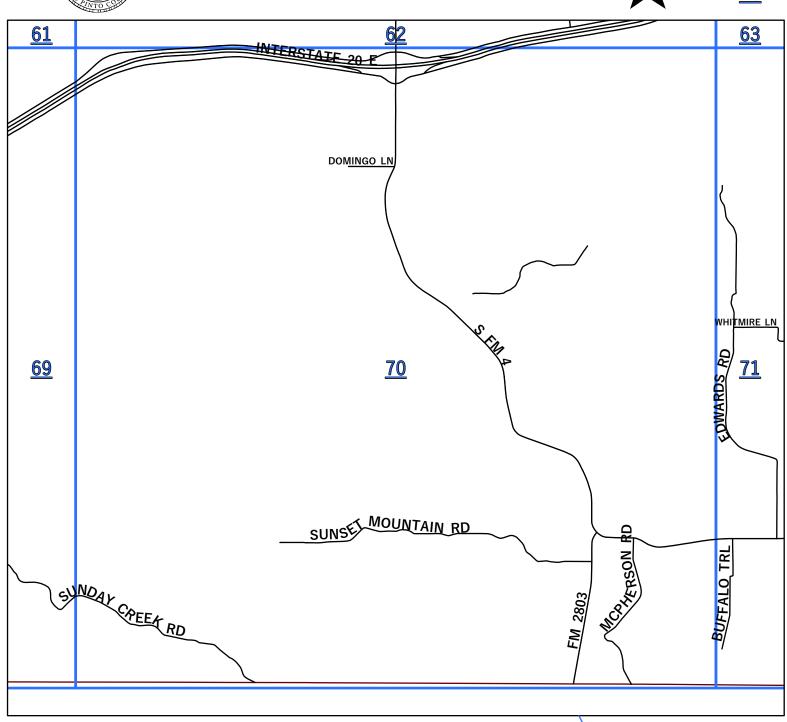

| 2002     | EN 4 2002           | DALO BINITO                       |                                                    |
|----------|---------------------|-----------------------------------|----------------------------------------------------|
| _        | FM 2803             | PALO PINTO                        | 70                                                 |
| 2951     | FM 2951             | PK EAST/ PALO PINTO               | <b>15</b> ,15D, <b>16</b> ,16A,16B,16C             |
| 3002     | P R 3002            | PK WEST/ GRAHAM                   | <b>15</b> ,15C                                     |
| 3027     | FM 3027             | MINERAL WELLS                     | <b>30</b> ,30A,30B                                 |
| 3028     | FM 3028             | PALO PINTO                        | <b>40</b> ,40C                                     |
| 3137     | FM 3137             | LAKE PALO PINTO/ PALO PINTO       | <b>52</b> ,52B,52D, <b>53</b> ,53A, <b>60</b> ,60A |
|          | ABILENE ST          | GORDON                            | <b>68</b> ,68A                                     |
|          | ACUFF LN            | SANTO                             | <b>62,</b> 62A                                     |
|          |                     |                                   |                                                    |
|          | ADAMS AVE           | STRAWN                            | <b>66</b> ,66A,66C                                 |
|          | ADDISON RD          | LIPAN                             | 72                                                 |
|          | AERO MARINE DR      | PK EAST/ SPORTSMANS WORLD/ STRAWN | <b>25</b> ,25C                                     |
|          | AGARITA CIR         | PK EAST/ GAINS BEND/ GRAFORD      | <b>16</b> ,16D                                     |
|          | AHLEFELD LN         | PALO PINTO                        | <b>53</b> ,53B                                     |
|          | AIRPORT RD          | PK EAST/ GRAFORD                  | <b>8,16</b> ,16B, <b>17</b> ,17A                   |
|          | AIRPORT RD          | MINERAL WELLS                     | <b>40</b> ,40A,40B                                 |
|          | ALAMO ST            | MINERAL WELLS                     | <b>30</b> ,30C                                     |
|          | ALEXANDER           | MINERAL WELLS                     | <b>31</b> ,31B                                     |
|          |                     | SANTO                             | <b>55,</b> 55C                                     |
|          | ALLEN LN            |                                   |                                                    |
| <u> </u> | ALLEN ST            | MINGUS                            | <b>67</b> ,67A                                     |
| <u></u>  | ALPINE ST           | GORDON                            | <b>68</b> ,68A                                     |
| <u></u>  | AMERICAN LEGION DR  | MINERAL WELLS                     | <b>30</b> ,30C,30D                                 |
|          | ANDERSON            | MINERAL WELLS                     | <b>31</b> ,31B                                     |
|          | ANDERSON LN         | MINERAL WELLS                     | <b>39</b> ,39C                                     |
|          | ANDERSON TRL        | MINERAL WELLS                     | <b>38</b> ,38D                                     |
|          | ANGLER LN           | 7 R RANCH/ GORDON                 | <b>61</b> ,61C                                     |
|          | ANN LN              | MINERAL WELLS                     | <b>31</b> ,31A                                     |
|          |                     |                                   | <b>30,</b> 30D                                     |
|          | ANN RD              | MINERAL WELLS                     |                                                    |
| -        | ANTLER DR           | PK EAST/ SPORTSMANS WORLD/ STAWN  | <b>25</b> ,25A                                     |
|          | APACHE DR           | MINERAL WELLS                     | <b>31</b> ,31A                                     |
|          | ARLENE LN           | MINERAL WELLS                     | <b>40</b> ,40C                                     |
|          | ARMADILLO LN        | PALO PINTO LAKE/ GORDON           | <b>53</b> ,53C                                     |
|          | ARMSTRONG ALY       | RANGER RIDGE/ STRAWN              | <b>58</b> ,58A                                     |
|          | ARROWHEAD RD        | PK WEST/ GRAHAM                   | <b>16</b> ,16A                                     |
|          | ARROWHEAD TRL       | PK WEST/ GRAHAM                   | <b>16</b> ,16A                                     |
|          | ARTS WAY            | 7 R RANCH/ GORDON                 | <b>60</b> ,60D                                     |
|          | ATLAS LN            | PK EAST/ GRAFORD                  | <b>9</b> ,9C                                       |
|          |                     | PK EAST/ THE CLIFFS/ GRAFORD      | <b>26</b> ,26A                                     |
|          | AUGUSTA CT          |                                   | ·                                                  |
| -        | AUSTIN AVE          | STRAWN                            | <b>66,</b> 66A                                     |
|          | AUSTIN DR           | MINERAL WELLS                     | <b>30</b> ,30C                                     |
|          | AUSTIN RD           | PERRIN                            | 14                                                 |
|          | AUSTIN ST           | SANTO                             | <b>62</b> ,62A                                     |
|          | AUSTIN ST - EAST    | GORDON                            | <b>68</b> ,68A                                     |
|          | AUSTIN ST - WEST    | GORDON                            | <b>67</b> ,67B                                     |
|          | AUTUMN CT           | MINERAL WELLS                     | <b>30</b> ,30D                                     |
|          | AUTUMNWOOD RD       | MINERAL WELLS                     | <b>39</b> ,39D                                     |
|          | AYERS RD            | MINERAL WELLS                     | 47                                                 |
| <b>—</b> |                     | PALO PINTO LAKE/ GORDON           | <b>60</b> ,60B                                     |
|          | AZTEC DR            | ,                                 |                                                    |
| В        | BABS PRIVATE DR     | MINGUS                            | <b>67</b> ,67C                                     |
|          | BABS ST             | MINGUS                            | <b>67</b> ,67C                                     |
|          | BAILEY ST           | ORAN COMMUNITY/ GRAFORD           | 13                                                 |
|          | BAIT SHACK RD       | PALO PINTO LAKE/ GORDON           | <b>53</b> ,53C                                     |
|          | BAKER ST            | MINGUS                            | <b>67</b> ,67C                                     |
|          | BALCONES LN         | PK EAST/ HILLS ABOVE PK/ GRAFORD  | 1                                                  |
|          | BALD EAGLE CT       | PK EAST/ HILLS ABOVE PK/ GRAFORD  | 1                                                  |
|          | BALLEYCASTLE CT     | PK EAST/ THE CLIFFS/ GRAFORD      | <b>25</b> ,25B                                     |
|          | BALLEYCASTLE DR     | PK EAST/ THE CLIFFS/ GRAFORD      | <b>25</b> ,25B                                     |
| -        |                     | ·                                 | ·                                                  |
| -        | BALLPARK WAY        | PK EAST/THE RANCH/ GRAFORD        | 17,17C                                             |
|          | BALTRUSOL CT        | PK EAST/ THE CLIFFS/ GRAFORD      | <b>25</b> ,25B                                     |
|          | BALTRUSOL DR        | PK EAST/ THE CLIFFS/ GRAFORD      | <b>25</b> ,25B                                     |
|          | BANKHEAD HWY - EAST | MINERAL WELLS                     | 29                                                 |
|          | BANKHEAD HWY - WEST | MINERAL WELLS                     | <b>38</b> ,38B                                     |
|          | BARBER LAKES DR     | BRAZOS MOUNTAIN RANCH/MW          | <b>38</b> ,38D, <b>46</b> ,46A                     |
|          | BARKER RD           | MINERAL WELLS                     | <b>30</b> ,30C, <b>39</b> ,39A                     |
|          |                     |                                   |                                                    |