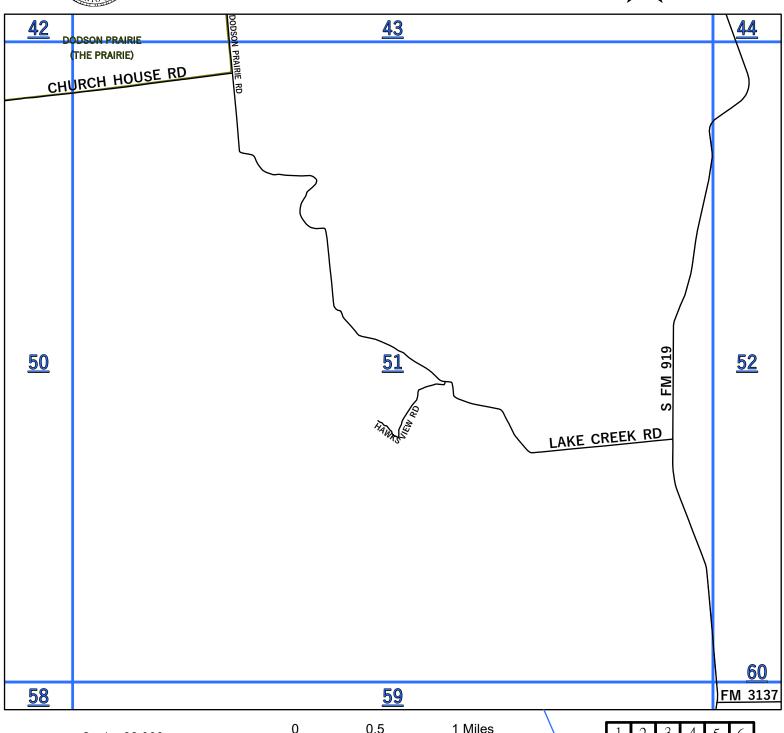

| <del>`</del> |                          | T             |                                                                                                                          |
|--------------|--------------------------|---------------|--------------------------------------------------------------------------------------------------------------------------|
|              | SE 13TH AVE              | MINERAL WELLS | <b>30</b> ,30D, <b>39</b> ,39B                                                                                           |
|              | SE 13TH ST               | MINERAL WELLS | <b>39</b> ,39B, <b>40</b> ,40A                                                                                           |
|              | SW 13TH AVE              | MINERAL WELLS | <b>30</b> ,30C,30D, <b>39</b> ,39B                                                                                       |
|              | SW 13TH ST               | MINERAL WELLS | <b>39</b> ,39B                                                                                                           |
| 14TH         | NE 14TH AVE              | MINERAL WELLS | <b>30</b> ,30D                                                                                                           |
|              | NE 14TH ST               | MINERAL WELLS | <b>30</b> ,30D                                                                                                           |
|              | NW 14TH ST               | MINERAL WELLS | <b>30</b> ,30D                                                                                                           |
|              | SE 14TH AVE              | MINERAL WELLS | <b>30</b> ,30D, <b>39</b> ,39B, <b>40</b> ,40A                                                                           |
|              |                          |               | <b>39</b> ,39B                                                                                                           |
|              | SE 14TH ST               | MINERAL WELLS |                                                                                                                          |
|              | SW 14TH AVE              | MINERAL WELLS | <b>30</b> ,30C                                                                                                           |
|              | SW 14TH ST               | MINERAL WELLS | <b>39</b> ,39B                                                                                                           |
| 15TH         | NE 15TH ST               | MINERAL WELLS | <b>30</b> ,30D                                                                                                           |
|              | NW 15TH ST               | MINERAL WELLS | <b>30</b> ,30D                                                                                                           |
|              | SE 15TH AVE              | MINERAL WELLS | <b>30</b> ,30D, <b>39</b> ,39B                                                                                           |
|              | SE 15TH ST               | MINERAL WELLS | <b>39</b> ,39B, <b>40</b> ,40A                                                                                           |
|              | SW 15TH AVE              | MINERAL WELLS | <b>30</b> ,30C                                                                                                           |
|              | SW 15TH ST               | MINERAL WELLS | <b>39</b> ,39B                                                                                                           |
| 16           | STATE HIGHWAY 16 - NORTH | PALO PINTO    | <b>1,9,9A,9B,9C,9D,17</b> ,17A,17C, <b>25</b> ,25D, <b>26</b> ,26A,26C, <b>34</b>                                        |
|              | STATE HIGHWAY 16 - SOUTH | PALO PINTO    | <b>42,50,58,</b> 58A, <b>65,66</b> ,66A                                                                                  |
| 16TH         | NE 16TH ST               | MINERAL WELLS | <b>30</b> ,30D                                                                                                           |
|              | NW 16TH ST               | MINERAL WELLS | <b>30</b> ,30D                                                                                                           |
|              | SE 16TH AVE              | MINERAL WELLS | <b>30</b> ,30D, <b>39</b> ,39B                                                                                           |
|              | SE 16TH ST               | MINERAL WELLS | <b>39</b> ,39B, <b>40</b> ,40A                                                                                           |
|              | SW 16TH ST               |               | <b>39</b> ,39B                                                                                                           |
| 17TH         |                          | MINERAL WELLS |                                                                                                                          |
| 1/11         | NE 17TH ST               | MINERAL WELLS | <b>30</b> ,30D                                                                                                           |
|              | NW 17TH ST               | MINERAL WELLS | <b>30</b> ,30D                                                                                                           |
| -            | SE 17TH AVE              | MINERAL WELLS | <b>30</b> ,30D, <b>39</b> ,39B                                                                                           |
|              | SE 17TH ST               | MINERAL WELLS | <b>39</b> ,39B                                                                                                           |
|              | SW 17TH ST               | MINERAL WELLS | <b>39</b> ,39B                                                                                                           |
| 18TH         | NE 18TH ST               | MINERAL WELLS | <b>30</b> ,30D                                                                                                           |
|              | NW 18TH ST               | MINERAL WELLS | <b>30</b> ,30D                                                                                                           |
|              | SE 18TH AVE              | MINERAL WELLS | <b>30</b> ,30D, <b>39</b> ,39B                                                                                           |
|              | SE 18TH ST               | MINERAL WELLS | <b>39</b> ,39B                                                                                                           |
|              | SW 18TH ST               | MINERAL WELLS | <b>39</b> ,39B                                                                                                           |
| 19TH         | NE 19TH ST               | MINERAL WELLS | <b>30</b> ,30D                                                                                                           |
|              | NW 19TH ST               | MINERAL WELLS | <b>30</b> ,30D                                                                                                           |
|              | SE 19TH AVE              | MINERAL WELLS | <b>40</b> ,40A                                                                                                           |
|              | SE 19TH ST               | MINERAL WELLS | <b>39</b> ,39B, <b>40</b> ,40A                                                                                           |
|              | SW 19TH ST               | MINERAL WELLS | <b>39</b> ,39B                                                                                                           |
|              | INTERSTATE 20            | PALO PINTO    | <b>56</b> ,56C, <b>62</b> ,62C,62D, <b>63</b> ,63B,63C, <b>64</b> ,64A, <b>67</b> ,67D, <b>68</b> ,68C,68D, <b>69,70</b> |
|              | NE 20TH AVE              | MINERAL WELLS | <b>30</b> ,30D                                                                                                           |
|              | NE 20TH ST               | MINERAL WELLS | <b>30</b> ,30D                                                                                                           |
|              | NW 20TH ST               | MINERAL WELLS | <b>30</b> ,30D                                                                                                           |
|              | SE 20TH AVE              | MINERAL WELLS | <b>31</b> ,31C                                                                                                           |
|              |                          |               | <b>39,</b> 39B                                                                                                           |
|              | SE 20TH ST               | MINERAL WELLS | •                                                                                                                        |
| 2457         | SW 20TH ST               | MINERAL WELLS | <b>39,</b> 39B                                                                                                           |
| 21ST         | NE 21ST AVE              | MINERAL WELLS | <b>30</b> ,30D                                                                                                           |
|              | NE 21ST ST               | MINERAL WELLS | <b>30</b> ,30D                                                                                                           |
|              | NW 21ST ST               | MINERAL WELLS | <b>30</b> ,30D                                                                                                           |
| -            | SE 21ST AVE              | MINERAL WELLS | <b>40</b> ,40A                                                                                                           |
|              | SE 21ST RD               | MINERAL WELLS | <b>40</b> ,40A                                                                                                           |
|              | SE 21ST ST               | MINERAL WELLS | <b>39</b> ,39B, <b>40</b> ,40A                                                                                           |
|              | SW 21ST ST               | MINERAL WELLS | <b>39,</b> 39B                                                                                                           |
| 22ND         | NE 22ND AVE              | MINERAL WELLS | <b>31</b> ,31C                                                                                                           |
|              | NE 22ND ST               | MINERAL WELLS | <b>30</b> ,30D                                                                                                           |
|              | NW 22ND ST               | MINERAL WELLS | <b>30</b> ,30D                                                                                                           |
|              | SE 22ND AVE              | MINERAL WELLS | <b>31</b> ,31C, <b>40</b> ,40A                                                                                           |
|              | SE 22ND ST               | MINERAL WELLS | <b>39,</b> 39B                                                                                                           |
|              | SW 22ND ST               | MINERAL WELLS | <b>39</b> ,39A,39B                                                                                                       |
| 23RD         | NE 23RD ST               | MINERAL WELLS | <b>31</b> ,31C                                                                                                           |
| 23110        | NW 23RD ST               | MINERAL WELLS | <b>30</b> ,30D                                                                                                           |
| <b>-</b>     |                          |               | <b>40</b> ,40A                                                                                                           |
|              | SE 23RD AVE              | MINERAL WELLS |                                                                                                                          |
|              | SE 23RD ST               | MINERAL WELLS | <b>39</b> ,39B                                                                                                           |