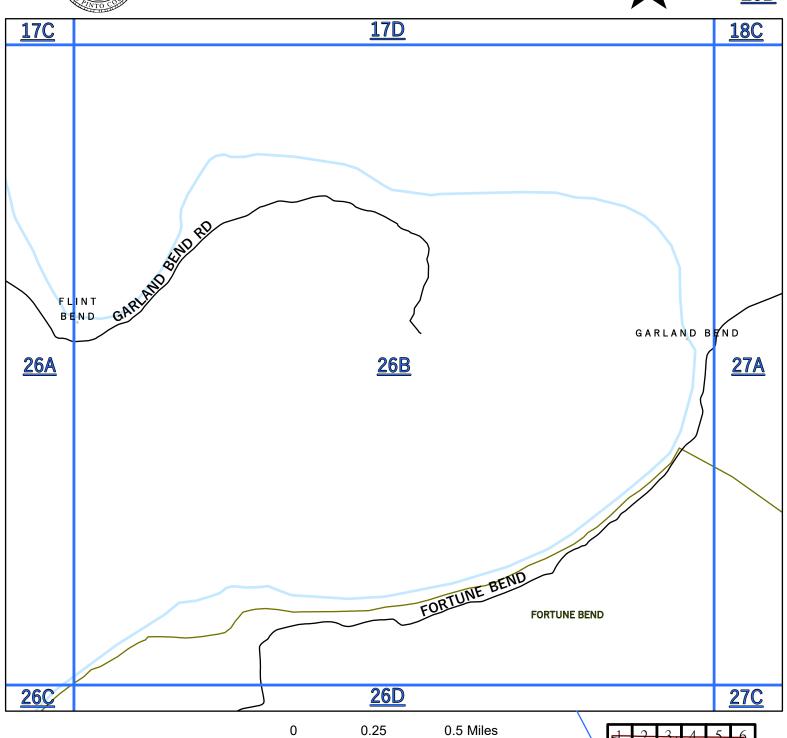

's geographic database and are committed to offering accurate, useful, and current information about the County. Though every effort has been made to ensure accuracy, errors and conditions originating from physical sources used to develop the database may be reflected in the data supplied. Palo Pinto 911 Addressing nor NCTCOG shall be held liable for any errors in this data and this data cannot be constructed to be a legal document. The user must be aware of the data conditions and bear responsibility for the appropriate use of the

information. To report an inaccuracy or obtain a copy of these maps, contact Palo Pinto 911 Addressing. These maps may not be reproduced for sale. Current mapbook updated 2022

Legend

Railroad
River
Roads
City Boundry
Lakes
Communities/Local Areas







26B



Scale: 19,000

The Palo Pinto County digital map data was created to assist in locating roads, locating addresses, E911dispatch, network and routing applications. Palo Pinto County 911 Addressing Services and the NCTCOG are charged with the development and maintenance of the county's geographic database and are committed to offering accurate, useful, and current information about the County. Though every effort has been made to ensure accuracy, errors and conditions originating from physical sources used to develop the database may be reflected in the data supplied. Palo Pinto 911 Addressing nor NCTCOG shall be held liable for any errors in this data and this data cannot be constructed to be a legal document. The user must be aware of the data conditions and bear responsibility for the a