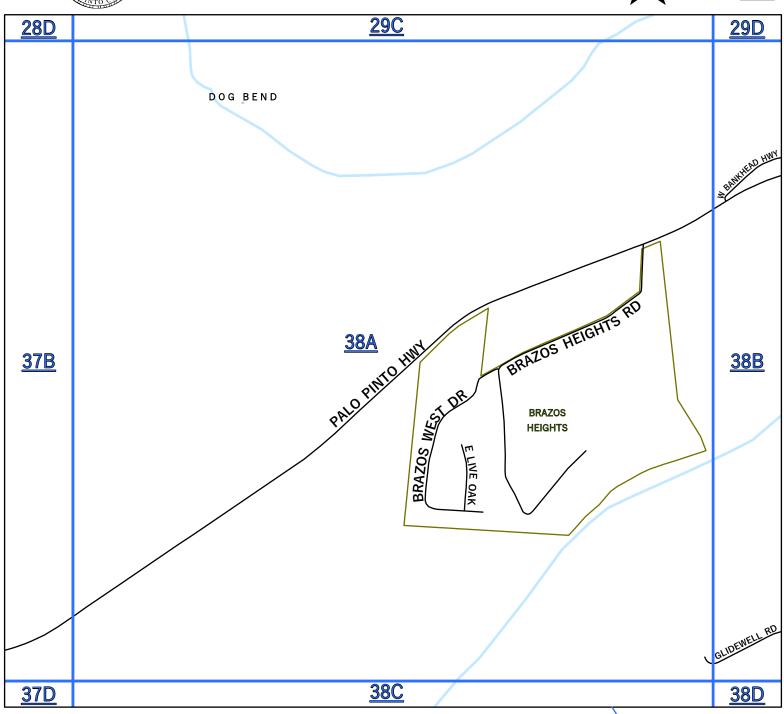

| BRANNON LN                    | I                                              |                                                        |                                               |
|-------------------------------|------------------------------------------------|--------------------------------------------------------|-----------------------------------------------|
| <b>I</b>                      | PERRIN                                         | 13,14,5                                                |                                               |
| BRAZOS DR                     | PK EAST/ GRAFORD                               | <b>17</b> ,17C                                         |                                               |
| BRAZOS DR                     | MINERAL WELLS                                  | <b>31</b> ,31C                                         |                                               |
| BRAZOS HEIGHTS F              | D BRAZOS HEIGHTS/ M                            | IW <b>38</b> ,38A                                      |                                               |
| BRAZOS VALLEY RE              | BRAZOS MOUNTAIN                                | RANCH/ MW 38,38C,38                                    | 8D, <b>46</b> ,46B                            |
| BRAZOS WEST DR                | BRAZOS HEIGHTS/ M                              |                                                        |                                               |
| BRAZOSWOOD DR                 | MINERAL WELLS                                  | 47                                                     |                                               |
| <del>  </del>                 |                                                |                                                        |                                               |
| BREAKWATER BND                | · · · · · · · · · · · · · · · · · · ·          | · · · · · · · · · · · · · · · · · · ·                  |                                               |
| BREDING RD                    | PK EAST/ GRAFORD                               | <b>9</b> ,9B                                           |                                               |
| BREEZY PT                     | PALO PINTO LAKE/PA                             |                                                        |                                               |
| BRIAR CIR                     | PK EAST/ GAINS BEN                             | D/ GRAFORD <b>16</b> ,16D                              |                                               |
| BROADMOOR CT                  | PK EAST/ THE CLIFFS                            | / GRAFORD <b>25</b> ,25B                               |                                               |
| BROADWAY ST                   | MINGUS                                         | <b>67</b> ,67C                                         |                                               |
| BROWDER DR                    | GORDON                                         | <b>68</b> ,68A                                         |                                               |
| BROWN LN                      | PK EAST/ GRAFORD                               | <b>15</b> ,15D                                         |                                               |
|                               |                                                |                                                        | 20                                            |
| BROWN RD                      | LONE CAMP COMMU                                | ,                                                      | 3D                                            |
| BRUNER ST - EAST              | STRAWN                                         | <b>66,</b> 66A                                         |                                               |
| BRUNER ST - WEST              | STRAWN                                         | <b>66,</b> 66A                                         |                                               |
| BRYANT LN                     | BRAZOS COMMUNIT                                | TY/ SANTO <b>55</b> ,55B                               |                                               |
| BUCK RUN                      | PK EAST/ GRAFORD                               | <b>16</b> ,16A                                         |                                               |
| BUCKSKIN RD                   | MINERAL WELLS                                  | <b>30</b> ,30D                                         |                                               |
| BUFFALO TRL                   | LIPAN                                          | 71                                                     |                                               |
|                               |                                                | 29                                                     |                                               |
| BUNNY TRL                     | MINERAL WELLS                                  |                                                        |                                               |
| BURKHALTER AVE                | GRAFORD                                        | <b>11</b> ,11D                                         |                                               |
| BURMA RD                      | PK EAST/ GRAFORD                               | <b>15</b> ,15D                                         |                                               |
| BURSON LN                     | MINERAL WELLS                                  | <b>30</b> ,30B                                         |                                               |
| BUSINESS LOOP 39              | 7 GRAFORD                                      | <b>11</b> ,11D                                         |                                               |
| BUTLER LN                     | PK WEST/ GRAHAM                                | <b>15</b> ,15C                                         |                                               |
| BUTLER LN                     | MINERAL WELLS                                  | <b>45</b> ,45B                                         |                                               |
| BUTLER LN                     | GORDON                                         | 59                                                     |                                               |
|                               |                                                |                                                        |                                               |
| BUTLER POINT RD               | PK EAST/ GRAFORD                               | <b>9</b> ,9A                                           |                                               |
| BUTLER ST                     | MINGUS                                         | <b>67</b> ,67C                                         |                                               |
| BUTTERFLY WEED                | CT PK EAST/ HILLS ABOV                         | /E PK/ GRAFORD <b>9</b> ,9B                            |                                               |
| BUZBEE RD                     | PALO PINTO LAKE/ P                             | ALO PINTO <b>53</b> ,53C                               |                                               |
| C CACTUS LN                   | PALO PINTO LAKE/ G                             | ORDON <b>53</b> ,53C                                   |                                               |
| CACTUS ST                     | MINERAL WELLS                                  | <b>30</b> ,30C                                         |                                               |
| CADDO ST - EAST               | STRAWN                                         | <b>66,</b> 66A                                         |                                               |
| CADDO ST - WEST               | STRAWN                                         | <b>66,</b> 66A                                         |                                               |
|                               |                                                |                                                        |                                               |
| CADDO BAY RD                  | PK WEST/ CADDO                                 | <b>15</b> ,15C                                         |                                               |
| CALHOUN RD                    | GORDON                                         | 59                                                     |                                               |
| CALVERT LN                    | STRAWN                                         | <b>66</b> ,66B                                         |                                               |
| CAMP DAVID RD                 | PK WEST/ GRAHAM                                | <b>15</b> ,15B                                         |                                               |
| CANT MISS                     | PK EAST/ 7 R RANCH                             | / GORDON <b>60</b> ,60D                                |                                               |
| CANTEY RD                     | STRAWN                                         | 43                                                     |                                               |
| CANVASBACK CIR                | PK EAST/ 7 R RANCH                             |                                                        |                                               |
|                               | · · ·                                          |                                                        |                                               |
| CANYON LAKE                   | PK EAST/ 7 R RANCH                             |                                                        |                                               |
| CANYON RANCH R                |                                                | ·                                                      |                                               |
| CANYON WREN LO                | OP PK EAST/ HILLS ABOV                         | /E PK/ GRAFORD <b>10,1,2</b> ,9B                       |                                               |
| CANYON WREN NO                | PK EAST/ HILLS ABO                             | /E PK/ GRAFORD <b>9</b> ,9B                            |                                               |
| CANYON WREN SO                | UTH PK EAST/ HILLS ABOV                        | /E PK/ GRAFORD <b>9</b> ,9B                            |                                               |
| CAPROCK CT                    | PK EAST/ HILLS ABOV                            | /E PK/ GRAFORD 1                                       |                                               |
| CAPSTONE RIDGE I              | · ·                                            |                                                        | <b>6</b> ,56C, <b>63</b> ,63B, <b>64</b> ,64A |
| CARDINAL COVE                 | PK EAST/ GAINS BEN                             |                                                        | / - / - / -                                   |
| -                             | · ·                                            | ,                                                      |                                               |
| CAREY TRL                     | PK WEST/ GRAHAM                                |                                                        |                                               |
| CARL KESSLER BLV              |                                                | <b>31</b> ,31C                                         |                                               |
| CARNOUSTIE DR                 | PK EAST/ THE CLIFFS                            | / GRAFORD <b>25</b> ,25B                               |                                               |
| CARSTENS LEWALL               | EN LN MINERAL WELLS                            | <b>30</b> ,30D                                         |                                               |
|                               | SANTO                                          | <b>62</b> ,62B                                         |                                               |
| CARTER LN                     |                                                | <b>39</b> ,39D                                         |                                               |
|                               | IMINERAL WELLS                                 | U.S., CC1                                              |                                               |
| CARTER RD                     | MINERAL WELLS  PK FAST/THE HARRO               |                                                        |                                               |
| CARTER RD<br>CASCADE LN       | PK EAST/ THE HARBO                             | DR/ GRAFORD <b>16</b> ,16D                             |                                               |
| CARTER RD CASCADE LN CASEY LN | PK EAST/ THE HARBO                             | DR/ GRAFORD <b>16</b> ,16D <b>9</b> ,9A                |                                               |
| CARTER RD<br>CASCADE LN       | PK EAST/ THE HARBO<br>GRAFORD<br>MINERAL WELLS | DR/ GRAFORD <b>16</b> ,16D <b>9</b> ,9A <b>40</b> ,40A |                                               |