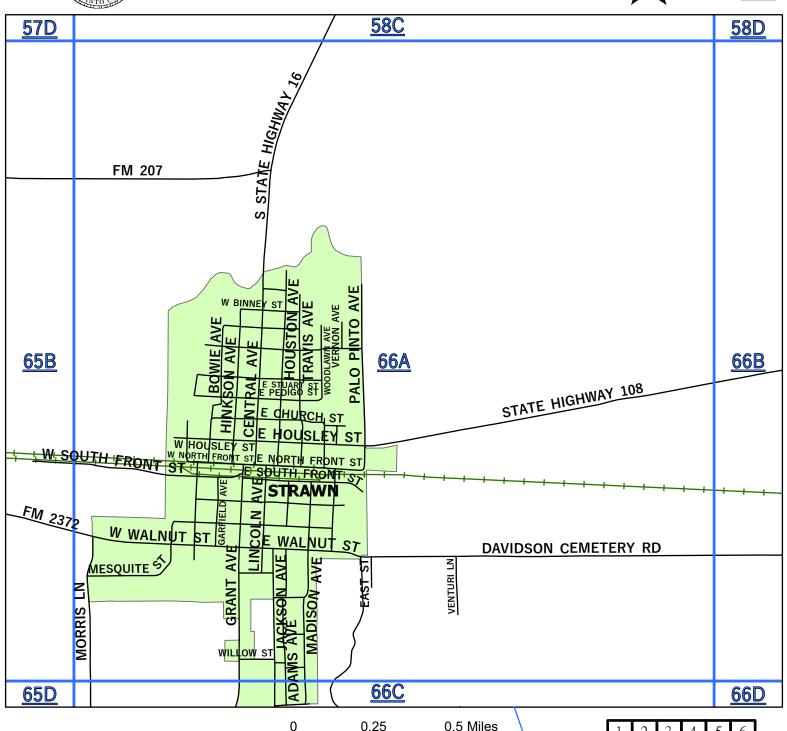

|       |                        | tion of Parker County Not all Streets will label on map due |                                                                          |
|-------|------------------------|-------------------------------------------------------------|--------------------------------------------------------------------------|
|       | SW 23RD ST             | MINERAL WELLS                                               | <b>39,</b> 39B                                                           |
| 24TH  | NE 24TH AVE            | MINERAL WELLS                                               | <b>31</b> ,31C                                                           |
|       | NE 24TH ST             | MINERAL WELLS                                               | <b>30</b> ,30D                                                           |
|       | SE 24TH AVE            | MINERAL WELLS                                               | <b>40</b> ,40A                                                           |
|       | SE 24TH ST             | MINERAL WELLS                                               | <b>39</b> ,39B                                                           |
|       | SW 24TH ST             | MINERAL WELLS                                               | <b>39,</b> 39B                                                           |
|       | SE 24 1/2 AVE          | MINERAL WELLS                                               | <b>31</b> ,31C, <b>40</b> ,40A                                           |
| 25TH  | NW 25TH ST             | MINERAL WELLS                                               | <b>30</b> ,30D                                                           |
|       | SE 25TH AVE            | MINERAL WELLS                                               | <b>31</b> ,31C, <b>40</b> ,40A                                           |
|       | SE 25TH ST             | MINERAL WELLS                                               | <b>39,</b> 39B                                                           |
|       | SW 25TH AVE            | MINERAL WELLS                                               | <b>30</b> ,30C, <b>39</b> ,39A                                           |
|       | SW 25TH ST             | MINERAL WELLS                                               | <b>39,</b> 39B                                                           |
| 26711 | NE 26TH AVE            |                                                             | <b>31</b> ,31C                                                           |
| 26TH  |                        | MINERAL WELLS                                               |                                                                          |
|       | NE 26TH ST             | MINERAL WELLS                                               | 30,30D                                                                   |
|       | SE 26TH AVE            | MINERAL WELLS                                               | <b>31</b> ,31C, <b>40</b> ,40A                                           |
|       | SW 26TH AVE            | MINERAL WELLS                                               | <b>30</b> ,30C, <b>39</b> ,39A                                           |
|       | SW 26TH ST             | MINERAL WELLS                                               | <b>39,</b> 39B                                                           |
| 27TH  | NE 27TH AVE            | MINERAL WELLS                                               | <b>31</b> ,31C                                                           |
|       | NE 27TH ST             | MINERAL WELLS                                               | <b>30</b> ,30D                                                           |
|       | SE 27TH AVE            | MINERAL WELLS                                               | <b>31</b> ,31C                                                           |
|       | SW 27TH ST             | MINERAL WELLS                                               | <b>39,</b> 39B                                                           |
| 28TH  | SE 28TH AVE            | MINERAL WELLS                                               | <b>31</b> ,31C                                                           |
|       | SW 28TH ST             | MINERAL WELLS                                               | <b>39,</b> 39B                                                           |
| 29TH  | SW 29TH ST             | MINERAL WELLS                                               | <b>39,</b> 39B                                                           |
|       | NW 31ST ST             | MINERAL WELLS                                               | <b>30</b> ,30B                                                           |
|       | NW 32ND ST             | MINERAL WELLS                                               | <b>30</b> ,30B                                                           |
| 33    | PARK RD 33             | ORIGINATES STEPHENS CO/ PK WEST                             | <b>15</b> ,15C, <b>24</b> ,24A                                           |
|       | NW 33RD ST             | MINERAL WELLS                                               | <b>30</b> ,30B                                                           |
|       | PARK RD 36             |                                                             |                                                                          |
| 36    |                        | PK EAST/ PALO PINTO                                         | <b>16</b> ,16B,16C,16D, <b>17</b> ,17A                                   |
|       | NE 39TH AVE            | MINERAL WELLS                                               | <b>31</b> ,31C                                                           |
|       | NE 40TH AVE            | MINERAL WELLS                                               | <b>31</b> ,31C                                                           |
| 41TH  | NE 41ST AVE            | MINERAL WELLS                                               | <b>31</b> ,31C                                                           |
| 52    | FM 52                  | PALO PINTO                                                  | 13,14                                                                    |
| 71    | PARK RD 71             | MINERAL WELLS STATE PARK                                    | <b>31</b> ,31D                                                           |
|       | PARK RD 71 B           | MINERAL WELLS STATE PARK                                    | <b>31</b> ,31D                                                           |
|       | PARK RD 71 C           | MINERAL WELLS STATE PARK                                    | <b>31</b> ,31B,31D                                                       |
| 108   | STATE HIGHWAY 108      | PALO PINTO                                                  | <b>66</b> ,66A,66B, <b>67</b> ,67A,67C                                   |
| 129   | FM 129 - NORTH         | PALO PINTO                                                  | <b>54,55</b> ,55A,55B,55C, <b>62</b> ,62A                                |
|       | FM 129 - SOUTH         | PALO PINTO                                                  | <b>55</b> ,55B                                                           |
| 180   | US HIGHWAY 180 - EAST  | PALO PINTO                                                  | <b>31</b> ,31C,31D                                                       |
|       | US HIGHWAY 180 - WEST  | PALO PINTO                                                  | <b>30</b> ,30C, <b>33,34,36</b> ,36C,36D, <b>41,42,43</b>                |
| 193   | STATE HIGHWAY 193      | PALO PINTO                                                  | <b>67</b> ,67A,67B, <b>68</b> ,68A,68C,68D                               |
| 207   | FM 207                 | PALO PINTO                                                  | 57                                                                       |
| 254   | STATE HIGHWAY 254      | PALO PINTO                                                  | <b>9</b> ,9D, <b>10,11</b> ,11C,11D, <b>12,13,14</b> ,14C                |
| 281   | US HIGHWAY 281 - NORTH | PALO PINTO                                                  | <b>6,14,22,30</b> ,30B,30D                                               |
| 201   |                        |                                                             |                                                                          |
| 200   | US HIGHWAY 281 - SOUTH | PALO PINTO                                                  | <b>39</b> ,39B,39D, <b>47,55</b> ,55B,55D, <b>63</b> ,63B,63D, <b>71</b> |
| 300   | COUNTY ROAD 300        | ORGINATES IN STEPHENS CO/ PK WEST                           | 15,15C                                                                   |
|       | STATE HIGHWAY 337      | PALO PINTO                                                  | <b>2,11</b> ,11A,11D, <b>19,1,20,29,30</b> ,30C                          |
|       | M H 379                | MINERAL WELLS                                               | <b>39</b> ,39B, <b>40</b> ,40A                                           |
| 397   | BUSINESS LOOP 397      | PALO PINTO                                                  | <b>11</b> ,11D                                                           |
| 533   | LOOP 533               | PALO PINTO                                                  | 1                                                                        |
| 919   | FM 919 - SOUTH         | PALO PINTO                                                  | <b>43,51,60</b> ,60A,60C, <b>68</b> ,68A                                 |
| 1148  | FM 1148                | PALO PINTO                                                  | <b>15</b> ,15A,15B, <b>16</b> ,16A                                       |
| 1195  | FM 1195                | PALO PINTO                                                  | <b>31</b> ,31C, <b>39</b> ,39D, <b>40</b> ,40A,40C                       |
| 1821  | FM 1821                | PALO PINTO                                                  | <b>31</b> ,31A,31C                                                       |
|       | FM 1885 - WEST         | PALO PINTO                                                  | 14                                                                       |
|       | FM 2201                | PALO PINTO                                                  | <b>62</b> ,62A,62B, <b>63</b> ,63A,63B                                   |
|       | FM 2256                | PALO PINTO                                                  | <b>39</b> ,39B,39D, <b>47</b>                                            |
|       | FM 2270                | PALO PINTO                                                  | 22                                                                       |
|       | FM 2353 - NORTH        | PALO PINTO                                                  | <b>9,</b> 9C,9D, <b>17</b> ,17A                                          |
| 2333  |                        |                                                             |                                                                          |
| 2272  | FM 2353 - SOUTH        | PALO PINTO                                                  | 17,17A,17C                                                               |
|       | FM 2372                | PALO PINTO                                                  | 65                                                                       |
| 2692  | FM 2692                | PALO PINTO                                                  | <b>53</b> ,53C, <b>60</b> ,60B,60C,60D, <b>68</b> ,68A                   |