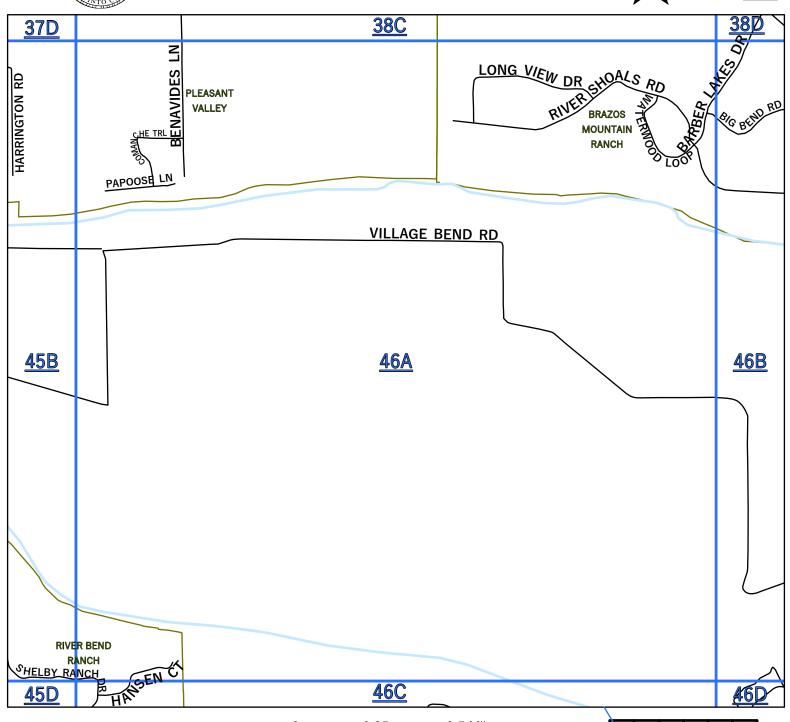

| 2002     | EN 4 2002           | DALO BINITO                       |                                                    |
|----------|---------------------|-----------------------------------|----------------------------------------------------|
| _        | FM 2803             | PALO PINTO                        | 70                                                 |
| 2951     | FM 2951             | PK EAST/ PALO PINTO               | <b>15</b> ,15D, <b>16</b> ,16A,16B,16C             |
| 3002     | P R 3002            | PK WEST/ GRAHAM                   | <b>15</b> ,15C                                     |
| 3027     | FM 3027             | MINERAL WELLS                     | <b>30</b> ,30A,30B                                 |
| 3028     | FM 3028             | PALO PINTO                        | <b>40</b> ,40C                                     |
| 3137     | FM 3137             | LAKE PALO PINTO/ PALO PINTO       | <b>52</b> ,52B,52D, <b>53</b> ,53A, <b>60</b> ,60A |
|          | ABILENE ST          | GORDON                            | <b>68</b> ,68A                                     |
|          | ACUFF LN            | SANTO                             | <b>62,</b> 62A                                     |
|          |                     |                                   |                                                    |
|          | ADAMS AVE           | STRAWN                            | <b>66</b> ,66A,66C                                 |
|          | ADDISON RD          | LIPAN                             | 72                                                 |
|          | AERO MARINE DR      | PK EAST/ SPORTSMANS WORLD/ STRAWN | <b>25</b> ,25C                                     |
|          | AGARITA CIR         | PK EAST/ GAINS BEND/ GRAFORD      | <b>16</b> ,16D                                     |
|          | AHLEFELD LN         | PALO PINTO                        | <b>53</b> ,53B                                     |
|          | AIRPORT RD          | PK EAST/ GRAFORD                  | <b>8,16</b> ,16B, <b>17</b> ,17A                   |
|          | AIRPORT RD          | MINERAL WELLS                     | <b>40</b> ,40A,40B                                 |
|          | ALAMO ST            | MINERAL WELLS                     | <b>30</b> ,30C                                     |
|          | ALEXANDER           | MINERAL WELLS                     | <b>31</b> ,31B                                     |
|          |                     | SANTO                             | <b>55,</b> 55C                                     |
|          | ALLEN LN            |                                   |                                                    |
| <u> </u> | ALLEN ST            | MINGUS                            | <b>67</b> ,67A                                     |
| <u></u>  | ALPINE ST           | GORDON                            | <b>68</b> ,68A                                     |
| <u></u>  | AMERICAN LEGION DR  | MINERAL WELLS                     | <b>30</b> ,30C,30D                                 |
|          | ANDERSON            | MINERAL WELLS                     | <b>31</b> ,31B                                     |
|          | ANDERSON LN         | MINERAL WELLS                     | <b>39</b> ,39C                                     |
|          | ANDERSON TRL        | MINERAL WELLS                     | <b>38</b> ,38D                                     |
|          | ANGLER LN           | 7 R RANCH/ GORDON                 | <b>61</b> ,61C                                     |
|          | ANN LN              | MINERAL WELLS                     | <b>31</b> ,31A                                     |
|          |                     |                                   | <b>30,</b> 30D                                     |
|          | ANN RD              | MINERAL WELLS                     |                                                    |
| -        | ANTLER DR           | PK EAST/ SPORTSMANS WORLD/ STAWN  | <b>25</b> ,25A                                     |
|          | APACHE DR           | MINERAL WELLS                     | <b>31</b> ,31A                                     |
|          | ARLENE LN           | MINERAL WELLS                     | <b>40</b> ,40C                                     |
|          | ARMADILLO LN        | PALO PINTO LAKE/ GORDON           | <b>53</b> ,53C                                     |
|          | ARMSTRONG ALY       | RANGER RIDGE/ STRAWN              | <b>58</b> ,58A                                     |
|          | ARROWHEAD RD        | PK WEST/ GRAHAM                   | <b>16</b> ,16A                                     |
|          | ARROWHEAD TRL       | PK WEST/ GRAHAM                   | <b>16</b> ,16A                                     |
|          | ARTS WAY            | 7 R RANCH/ GORDON                 | <b>60</b> ,60D                                     |
|          | ATLAS LN            | PK EAST/ GRAFORD                  | <b>9</b> ,9C                                       |
|          |                     | PK EAST/ THE CLIFFS/ GRAFORD      | <b>26</b> ,26A                                     |
|          | AUGUSTA CT          |                                   | ·                                                  |
| -        | AUSTIN AVE          | STRAWN                            | <b>66,</b> 66A                                     |
|          | AUSTIN DR           | MINERAL WELLS                     | <b>30</b> ,30C                                     |
|          | AUSTIN RD           | PERRIN                            | 14                                                 |
|          | AUSTIN ST           | SANTO                             | <b>62</b> ,62A                                     |
|          | AUSTIN ST - EAST    | GORDON                            | <b>68</b> ,68A                                     |
|          | AUSTIN ST - WEST    | GORDON                            | <b>67</b> ,67B                                     |
|          | AUTUMN CT           | MINERAL WELLS                     | <b>30</b> ,30D                                     |
|          | AUTUMNWOOD RD       | MINERAL WELLS                     | <b>39</b> ,39D                                     |
|          | AYERS RD            | MINERAL WELLS                     | 47                                                 |
| <b>—</b> |                     | PALO PINTO LAKE/ GORDON           | <b>60</b> ,60B                                     |
|          | AZTEC DR            | ,                                 |                                                    |
| В        | BABS PRIVATE DR     | MINGUS                            | <b>67</b> ,67C                                     |
|          | BABS ST             | MINGUS                            | <b>67</b> ,67C                                     |
|          | BAILEY ST           | ORAN COMMUNITY/ GRAFORD           | 13                                                 |
|          | BAIT SHACK RD       | PALO PINTO LAKE/ GORDON           | <b>53</b> ,53C                                     |
|          | BAKER ST            | MINGUS                            | <b>67</b> ,67C                                     |
|          | BALCONES LN         | PK EAST/ HILLS ABOVE PK/ GRAFORD  | 1                                                  |
|          | BALD EAGLE CT       | PK EAST/ HILLS ABOVE PK/ GRAFORD  | 1                                                  |
|          | BALLEYCASTLE CT     | PK EAST/ THE CLIFFS/ GRAFORD      | <b>25</b> ,25B                                     |
|          | BALLEYCASTLE DR     | PK EAST/ THE CLIFFS/ GRAFORD      | <b>25</b> ,25B                                     |
| -        |                     | ·                                 | ·                                                  |
| -        | BALLPARK WAY        | PK EAST/THE RANCH/ GRAFORD        | 17,17C                                             |
|          | BALTRUSOL CT        | PK EAST/ THE CLIFFS/ GRAFORD      | <b>25</b> ,25B                                     |
|          | BALTRUSOL DR        | PK EAST/ THE CLIFFS/ GRAFORD      | <b>25</b> ,25B                                     |
|          | BANKHEAD HWY - EAST | MINERAL WELLS                     | 29                                                 |
|          | BANKHEAD HWY - WEST | MINERAL WELLS                     | <b>38</b> ,38B                                     |
|          | BARBER LAKES DR     | BRAZOS MOUNTAIN RANCH/MW          | <b>38</b> ,38D, <b>46</b> ,46A                     |
|          | BARKER RD           | MINERAL WELLS                     | <b>30</b> ,30C, <b>39</b> ,39A                     |
|          |                     |                                   |                                                    |