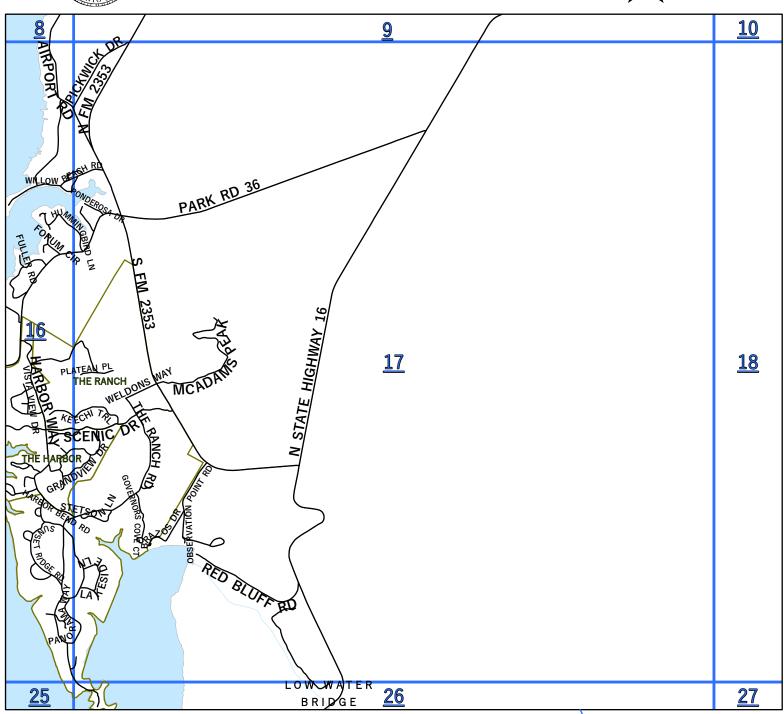

| <del>`</del> |                          | T             |                                                                                                                          |
|--------------|--------------------------|---------------|--------------------------------------------------------------------------------------------------------------------------|
|              | SE 13TH AVE              | MINERAL WELLS | <b>30</b> ,30D, <b>39</b> ,39B                                                                                           |
|              | SE 13TH ST               | MINERAL WELLS | <b>39</b> ,39B, <b>40</b> ,40A                                                                                           |
|              | SW 13TH AVE              | MINERAL WELLS | <b>30</b> ,30C,30D, <b>39</b> ,39B                                                                                       |
|              | SW 13TH ST               | MINERAL WELLS | <b>39</b> ,39B                                                                                                           |
| 14TH         | NE 14TH AVE              | MINERAL WELLS | <b>30</b> ,30D                                                                                                           |
|              | NE 14TH ST               | MINERAL WELLS | <b>30</b> ,30D                                                                                                           |
|              | NW 14TH ST               | MINERAL WELLS | <b>30</b> ,30D                                                                                                           |
|              | SE 14TH AVE              | MINERAL WELLS | <b>30</b> ,30D, <b>39</b> ,39B, <b>40</b> ,40A                                                                           |
|              |                          |               | <b>39</b> ,39B                                                                                                           |
|              | SE 14TH ST               | MINERAL WELLS |                                                                                                                          |
|              | SW 14TH AVE              | MINERAL WELLS | <b>30</b> ,30C                                                                                                           |
|              | SW 14TH ST               | MINERAL WELLS | <b>39</b> ,39B                                                                                                           |
| 15TH         | NE 15TH ST               | MINERAL WELLS | <b>30</b> ,30D                                                                                                           |
|              | NW 15TH ST               | MINERAL WELLS | <b>30</b> ,30D                                                                                                           |
|              | SE 15TH AVE              | MINERAL WELLS | <b>30</b> ,30D, <b>39</b> ,39B                                                                                           |
|              | SE 15TH ST               | MINERAL WELLS | <b>39</b> ,39B, <b>40</b> ,40A                                                                                           |
|              | SW 15TH AVE              | MINERAL WELLS | <b>30</b> ,30C                                                                                                           |
|              | SW 15TH ST               | MINERAL WELLS | <b>39</b> ,39B                                                                                                           |
| 16           | STATE HIGHWAY 16 - NORTH | PALO PINTO    | <b>1,9,9A,9B,9C,9D,17</b> ,17A,17C, <b>25</b> ,25D, <b>26</b> ,26A,26C, <b>34</b>                                        |
|              | STATE HIGHWAY 16 - SOUTH | PALO PINTO    | <b>42,50,58,</b> 58A, <b>65,66</b> ,66A                                                                                  |
| 16TH         | NE 16TH ST               | MINERAL WELLS | <b>30</b> ,30D                                                                                                           |
|              | NW 16TH ST               | MINERAL WELLS | <b>30</b> ,30D                                                                                                           |
|              | SE 16TH AVE              | MINERAL WELLS | <b>30</b> ,30D, <b>39</b> ,39B                                                                                           |
|              | SE 16TH ST               | MINERAL WELLS | <b>39</b> ,39B, <b>40</b> ,40A                                                                                           |
|              | SW 16TH ST               |               | <b>39</b> ,39B                                                                                                           |
| 17TH         |                          | MINERAL WELLS |                                                                                                                          |
| 1/11         | NE 17TH ST               | MINERAL WELLS | <b>30</b> ,30D                                                                                                           |
|              | NW 17TH ST               | MINERAL WELLS | <b>30</b> ,30D                                                                                                           |
| -            | SE 17TH AVE              | MINERAL WELLS | <b>30</b> ,30D, <b>39</b> ,39B                                                                                           |
|              | SE 17TH ST               | MINERAL WELLS | <b>39</b> ,39B                                                                                                           |
|              | SW 17TH ST               | MINERAL WELLS | <b>39</b> ,39B                                                                                                           |
| 18TH         | NE 18TH ST               | MINERAL WELLS | <b>30</b> ,30D                                                                                                           |
|              | NW 18TH ST               | MINERAL WELLS | <b>30</b> ,30D                                                                                                           |
|              | SE 18TH AVE              | MINERAL WELLS | <b>30</b> ,30D, <b>39</b> ,39B                                                                                           |
|              | SE 18TH ST               | MINERAL WELLS | <b>39</b> ,39B                                                                                                           |
|              | SW 18TH ST               | MINERAL WELLS | <b>39</b> ,39B                                                                                                           |
| 19TH         | NE 19TH ST               | MINERAL WELLS | <b>30</b> ,30D                                                                                                           |
|              | NW 19TH ST               | MINERAL WELLS | <b>30</b> ,30D                                                                                                           |
|              | SE 19TH AVE              | MINERAL WELLS | <b>40</b> ,40A                                                                                                           |
|              | SE 19TH ST               | MINERAL WELLS | <b>39</b> ,39B, <b>40</b> ,40A                                                                                           |
|              | SW 19TH ST               | MINERAL WELLS | <b>39</b> ,39B                                                                                                           |
|              | INTERSTATE 20            | PALO PINTO    | <b>56</b> ,56C, <b>62</b> ,62C,62D, <b>63</b> ,63B,63C, <b>64</b> ,64A, <b>67</b> ,67D, <b>68</b> ,68C,68D, <b>69,70</b> |
|              | NE 20TH AVE              | MINERAL WELLS | <b>30</b> ,30D                                                                                                           |
|              | NE 20TH ST               | MINERAL WELLS | <b>30</b> ,30D                                                                                                           |
|              | NW 20TH ST               | MINERAL WELLS | <b>30</b> ,30D                                                                                                           |
|              | SE 20TH AVE              | MINERAL WELLS | <b>31</b> ,31C                                                                                                           |
|              |                          |               | <b>39,</b> 39B                                                                                                           |
|              | SE 20TH ST               | MINERAL WELLS | •                                                                                                                        |
| 2457         | SW 20TH ST               | MINERAL WELLS | <b>39,</b> 39B                                                                                                           |
| 21ST         | NE 21ST AVE              | MINERAL WELLS | <b>30</b> ,30D                                                                                                           |
|              | NE 21ST ST               | MINERAL WELLS | <b>30</b> ,30D                                                                                                           |
|              | NW 21ST ST               | MINERAL WELLS | <b>30</b> ,30D                                                                                                           |
| -            | SE 21ST AVE              | MINERAL WELLS | <b>40</b> ,40A                                                                                                           |
|              | SE 21ST RD               | MINERAL WELLS | <b>40</b> ,40A                                                                                                           |
|              | SE 21ST ST               | MINERAL WELLS | <b>39</b> ,39B, <b>40</b> ,40A                                                                                           |
|              | SW 21ST ST               | MINERAL WELLS | <b>39,</b> 39B                                                                                                           |
| 22ND         | NE 22ND AVE              | MINERAL WELLS | <b>31</b> ,31C                                                                                                           |
|              | NE 22ND ST               | MINERAL WELLS | <b>30</b> ,30D                                                                                                           |
|              | NW 22ND ST               | MINERAL WELLS | <b>30</b> ,30D                                                                                                           |
|              | SE 22ND AVE              | MINERAL WELLS | <b>31</b> ,31C, <b>40</b> ,40A                                                                                           |
|              | SE 22ND ST               | MINERAL WELLS | <b>39,</b> 39B                                                                                                           |
|              | SW 22ND ST               | MINERAL WELLS | <b>39</b> ,39A,39B                                                                                                       |
| 23RD         | NE 23RD ST               | MINERAL WELLS | <b>31</b> ,31C                                                                                                           |
| 23110        | NW 23RD ST               | MINERAL WELLS | <b>30</b> ,30D                                                                                                           |
| <b>-</b>     |                          |               | <b>40</b> ,40A                                                                                                           |
|              | SE 23RD AVE              | MINERAL WELLS |                                                                                                                          |
|              | SE 23RD ST               | MINERAL WELLS | <b>39</b> ,39B                                                                                                           |