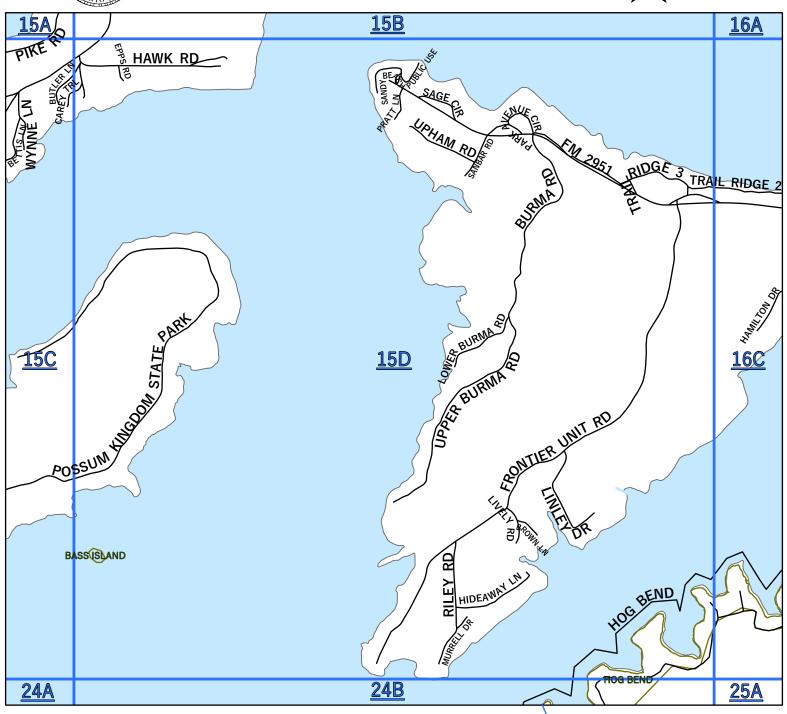

| 2002     | EN 4 2002           | DALO BINITO                       |                                                    |
|----------|---------------------|-----------------------------------|----------------------------------------------------|
| _        | FM 2803             | PALO PINTO                        | 70                                                 |
| 2951     | FM 2951             | PK EAST/ PALO PINTO               | <b>15</b> ,15D, <b>16</b> ,16A,16B,16C             |
| 3002     | P R 3002            | PK WEST/ GRAHAM                   | <b>15</b> ,15C                                     |
| 3027     | FM 3027             | MINERAL WELLS                     | <b>30</b> ,30A,30B                                 |
| 3028     | FM 3028             | PALO PINTO                        | <b>40</b> ,40C                                     |
| 3137     | FM 3137             | LAKE PALO PINTO/ PALO PINTO       | <b>52</b> ,52B,52D, <b>53</b> ,53A, <b>60</b> ,60A |
|          | ABILENE ST          | GORDON                            | <b>68</b> ,68A                                     |
|          | ACUFF LN            | SANTO                             | <b>62,</b> 62A                                     |
|          |                     |                                   |                                                    |
|          | ADAMS AVE           | STRAWN                            | <b>66</b> ,66A,66C                                 |
|          | ADDISON RD          | LIPAN                             | 72                                                 |
|          | AERO MARINE DR      | PK EAST/ SPORTSMANS WORLD/ STRAWN | <b>25</b> ,25C                                     |
|          | AGARITA CIR         | PK EAST/ GAINS BEND/ GRAFORD      | <b>16</b> ,16D                                     |
|          | AHLEFELD LN         | PALO PINTO                        | <b>53</b> ,53B                                     |
|          | AIRPORT RD          | PK EAST/ GRAFORD                  | <b>8,16</b> ,16B, <b>17</b> ,17A                   |
|          | AIRPORT RD          | MINERAL WELLS                     | <b>40</b> ,40A,40B                                 |
|          | ALAMO ST            | MINERAL WELLS                     | <b>30</b> ,30C                                     |
|          | ALEXANDER           | MINERAL WELLS                     | <b>31</b> ,31B                                     |
|          |                     | SANTO                             | <b>55,</b> 55C                                     |
|          | ALLEN LN            |                                   |                                                    |
| <u> </u> | ALLEN ST            | MINGUS                            | <b>67</b> ,67A                                     |
| <u></u>  | ALPINE ST           | GORDON                            | <b>68</b> ,68A                                     |
| <u></u>  | AMERICAN LEGION DR  | MINERAL WELLS                     | <b>30</b> ,30C,30D                                 |
|          | ANDERSON            | MINERAL WELLS                     | <b>31</b> ,31B                                     |
|          | ANDERSON LN         | MINERAL WELLS                     | <b>39</b> ,39C                                     |
|          | ANDERSON TRL        | MINERAL WELLS                     | <b>38</b> ,38D                                     |
|          | ANGLER LN           | 7 R RANCH/ GORDON                 | <b>61</b> ,61C                                     |
|          | ANN LN              | MINERAL WELLS                     | <b>31</b> ,31A                                     |
|          |                     |                                   | <b>30,</b> 30D                                     |
|          | ANN RD              | MINERAL WELLS                     |                                                    |
| -        | ANTLER DR           | PK EAST/ SPORTSMANS WORLD/ STAWN  | <b>25</b> ,25A                                     |
|          | APACHE DR           | MINERAL WELLS                     | <b>31</b> ,31A                                     |
|          | ARLENE LN           | MINERAL WELLS                     | <b>40</b> ,40C                                     |
|          | ARMADILLO LN        | PALO PINTO LAKE/ GORDON           | <b>53</b> ,53C                                     |
|          | ARMSTRONG ALY       | RANGER RIDGE/ STRAWN              | <b>58</b> ,58A                                     |
|          | ARROWHEAD RD        | PK WEST/ GRAHAM                   | <b>16</b> ,16A                                     |
|          | ARROWHEAD TRL       | PK WEST/ GRAHAM                   | <b>16</b> ,16A                                     |
|          | ARTS WAY            | 7 R RANCH/ GORDON                 | <b>60</b> ,60D                                     |
|          | ATLAS LN            | PK EAST/ GRAFORD                  | <b>9</b> ,9C                                       |
|          |                     | PK EAST/ THE CLIFFS/ GRAFORD      | <b>26</b> ,26A                                     |
|          | AUGUSTA CT          |                                   | ·                                                  |
| -        | AUSTIN AVE          | STRAWN                            | <b>66,</b> 66A                                     |
|          | AUSTIN DR           | MINERAL WELLS                     | <b>30</b> ,30C                                     |
|          | AUSTIN RD           | PERRIN                            | 14                                                 |
|          | AUSTIN ST           | SANTO                             | <b>62</b> ,62A                                     |
|          | AUSTIN ST - EAST    | GORDON                            | <b>68</b> ,68A                                     |
|          | AUSTIN ST - WEST    | GORDON                            | <b>67</b> ,67B                                     |
|          | AUTUMN CT           | MINERAL WELLS                     | <b>30</b> ,30D                                     |
|          | AUTUMNWOOD RD       | MINERAL WELLS                     | <b>39</b> ,39D                                     |
|          | AYERS RD            | MINERAL WELLS                     | 47                                                 |
| <b>—</b> |                     | PALO PINTO LAKE/ GORDON           | <b>60</b> ,60B                                     |
|          | AZTEC DR            | ,                                 |                                                    |
| В        | BABS PRIVATE DR     | MINGUS                            | <b>67</b> ,67C                                     |
|          | BABS ST             | MINGUS                            | <b>67</b> ,67C                                     |
|          | BAILEY ST           | ORAN COMMUNITY/ GRAFORD           | 13                                                 |
|          | BAIT SHACK RD       | PALO PINTO LAKE/ GORDON           | <b>53</b> ,53C                                     |
|          | BAKER ST            | MINGUS                            | <b>67</b> ,67C                                     |
|          | BALCONES LN         | PK EAST/ HILLS ABOVE PK/ GRAFORD  | 1                                                  |
|          | BALD EAGLE CT       | PK EAST/ HILLS ABOVE PK/ GRAFORD  | 1                                                  |
|          | BALLEYCASTLE CT     | PK EAST/ THE CLIFFS/ GRAFORD      | <b>25</b> ,25B                                     |
|          | BALLEYCASTLE DR     | PK EAST/ THE CLIFFS/ GRAFORD      | <b>25</b> ,25B                                     |
| -        |                     | ·                                 | ·                                                  |
| -        | BALLPARK WAY        | PK EAST/THE RANCH/ GRAFORD        | 17,17C                                             |
|          | BALTRUSOL CT        | PK EAST/ THE CLIFFS/ GRAFORD      | <b>25</b> ,25B                                     |
|          | BALTRUSOL DR        | PK EAST/ THE CLIFFS/ GRAFORD      | <b>25</b> ,25B                                     |
|          | BANKHEAD HWY - EAST | MINERAL WELLS                     | 29                                                 |
|          | BANKHEAD HWY - WEST | MINERAL WELLS                     | <b>38</b> ,38B                                     |
|          | BARBER LAKES DR     | BRAZOS MOUNTAIN RANCH/MW          | <b>38</b> ,38D, <b>46</b> ,46A                     |
|          | BARKER RD           | MINERAL WELLS                     | <b>30</b> ,30C, <b>39</b> ,39A                     |
|          |                     |                                   |                                                    |