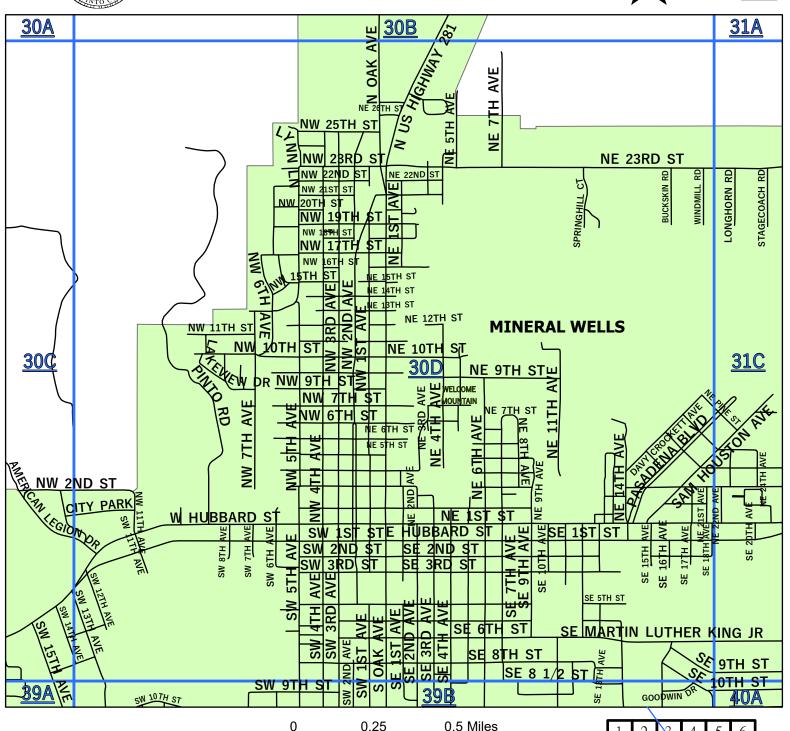

Legend

— Major Roads

-- Railroad

Rivers

Lakes

City Boundry

|          |              | tion of Parker County Not all Streets will label on map due |                                                                                                                 |
|----------|--------------|-------------------------------------------------------------|-----------------------------------------------------------------------------------------------------------------|
|          | Street Name  | Location                                                    | Page/Grid                                                                                                       |
| 1ST      | NE 1ST AVE   | MINERAL WELLS                                               | <b>30</b> ,30D                                                                                                  |
|          | NE 1ST ST    | MINERAL WELLS                                               | <b>30</b> ,30D                                                                                                  |
|          | NW 1ST AVE   | MINERAL WELLS                                               | <b>30</b> ,30B,30D                                                                                              |
|          | NW 1ST ST    | MINERAL WELLS                                               | <b>30</b> ,30D                                                                                                  |
|          | SE 1ST AVE   | MINERAL WELLS                                               | <b>30</b> ,30D                                                                                                  |
|          | SE 1ST ST    | MINERAL WELLS                                               | <b>30</b> ,30D, <b>31</b> ,31C                                                                                  |
| -        | SW 1ST AVE   | MINERAL WELLS                                               | <b>30</b> ,30D, <b>39</b> ,39B                                                                                  |
|          | SW 1ST ST    | MINERAL WELLS                                               | <b>30</b> ,30D                                                                                                  |
|          | NE 1 1/2 ST  | MINERAL WELLS                                               | <b>30</b> ,30D                                                                                                  |
| 2ND      | NE 2ND AVE   | MINERAL WELLS                                               | <b>30</b> ,30D                                                                                                  |
| ZIND     |              |                                                             | <b>30</b> ,30D, <b>31</b> ,31C                                                                                  |
| -        | NE 2ND ST    | MINERAL WELLS                                               | <b>30</b> ,30D                                                                                                  |
|          | NW 2ND AVE   | MINERAL WELLS                                               |                                                                                                                 |
|          | NW 2ND ST    | MINERAL WELLS                                               | <b>30</b> ,30C                                                                                                  |
| -        | SE 2ND AVE   | MINERAL WELLS                                               | <b>30</b> ,30D, <b>39</b> ,39B                                                                                  |
|          | SE 2ND AVE E | MINERAL WELLS                                               | <b>39</b> ,39B                                                                                                  |
| -        | SE 2ND AVE W | MINERAL WELLS                                               | <b>39</b> ,39B                                                                                                  |
|          | SE 2ND ST    | MINERAL WELLS                                               | <b>30</b> ,30D, <b>31</b> ,31C                                                                                  |
|          | SW 2ND AVE   | MINERAL WELLS                                               | <b>30</b> ,30D, <b>39</b> ,39B                                                                                  |
|          | SW 2ND ST    | MINERAL WELLS                                               | <b>30</b> ,30D                                                                                                  |
|          | N 2ND AVE    | PALO PINTO COMMUNITY                                        | <b>37</b> ,37C                                                                                                  |
|          | S 2ND AVE    | PALO PINTO COMMUNITY                                        | <b>37</b> ,37C                                                                                                  |
| 3RD      | NE 3RD AVE   | MINERAL WELLS                                               | <b>30</b> ,30D                                                                                                  |
|          | NE 3RD ST    | MINERAL WELLS                                               | <b>30</b> ,30D, <b>31</b> ,31C                                                                                  |
|          | NW 3RD AVE   | MINERAL WELLS                                               | <b>30</b> ,30D                                                                                                  |
|          | NW 3RD ST    | MINERAL WELLS                                               | <b>30</b> ,30D                                                                                                  |
|          | SE 3RD AVE   | MINERAL WELLS                                               | <b>30</b> ,30D, <b>39</b> ,39B                                                                                  |
|          | SE 3RD ST    | MINERAL WELLS                                               | <b>30</b> ,30D                                                                                                  |
|          | SW 3RD AVE   | MINERAL WELLS                                               | <b>30</b> ,30D, <b>39</b> ,39B                                                                                  |
|          | SW 3RD ST    | MINERAL WELLS                                               | <b>30</b> ,30D                                                                                                  |
|          |              |                                                             | <b>37</b> ,37C                                                                                                  |
| -        | N 3 1/2 ALY  | PALO PINTO COMMUNITY                                        | <b>37</b> ,37C                                                                                                  |
|          | N 3RD AVE    | PALO PINTO COMMUNITY                                        | · ·                                                                                                             |
| -        | S 3RD AVE    | PALO PINTO COMMUNITY                                        | <b>37</b> ,37C                                                                                                  |
|          | 3RD ST       | ORAN COMMUNITY/ GRAFORD                                     | 13                                                                                                              |
|          | W 3RD        | MINGUS                                                      | <b>67</b> ,67C                                                                                                  |
| 4        | N FM 4       | PALO PINTO                                                  | <b>3,11</b> ,11B,11C, <b>18,19,27,28</b> ,28C                                                                   |
|          | S FM 4       | PALO PINTO                                                  | <b>36</b> ,36D, <b>45</b> ,45A,45C, <b>53</b> ,53A,53B,53D, <b>61</b> ,61B, <b>62</b> ,62A,62C, <b>70,71,72</b> |
| 4TH      | NE 4TH AVE   | MINERAL WELLS                                               | <b>30</b> ,30D                                                                                                  |
|          | NE 4TH ST    | MINERAL WELLS                                               | <b>30</b> ,30D, <b>31</b> ,31C                                                                                  |
|          | NW 4TH AVE   | MINERAL WELLS                                               | <b>30</b> ,30B,30D                                                                                              |
|          | NW 4TH ST    | MINERAL WELLS                                               | <b>30</b> ,30D                                                                                                  |
|          | SE 4TH AVE   | MINERAL WELLS                                               | <b>30</b> ,30D, <b>39</b> ,39B                                                                                  |
|          | SE 4TH ST    | MINERAL WELLS                                               | <b>31</b> ,31C                                                                                                  |
|          | SW 4TH AVE   | MINERAL WELLS                                               | <b>30</b> ,30D, <b>39</b> ,39B                                                                                  |
|          | SW 4TH ST    | MINERAL WELLS                                               | <b>30</b> ,30C,30D                                                                                              |
|          | N 4TH AVE    | PALO PINTO COMMUNITY                                        | <b>37</b> ,37C                                                                                                  |
|          | S 4TH AVE    | PALO PINTO COMMUNITY                                        | <b>37</b> ,37C                                                                                                  |
|          | 4TH ST       | ORAN COMMUNITY/ GRAFORD                                     | 13                                                                                                              |
| 5TH      | NE 5TH AVE   | MINERAL WELLS                                               | <b>30</b> ,30D                                                                                                  |
|          | NE 5TH ST    | MINERAL WELLS                                               | <b>30</b> ,30D, <b>31</b> ,31C                                                                                  |
|          | NW 5TH AVE   | MINERAL WELLS                                               | <b>30</b> ,30D                                                                                                  |
|          | NW 5TH ST    | MINERAL WELLS                                               | <b>30</b> ,30D                                                                                                  |
|          | SE 5TH AVE   | MINERAL WELLS                                               | <b>30</b> ,30D, <b>39</b> ,39B                                                                                  |
| <b>—</b> |              |                                                             | <b>30</b> ,30D, <b>31</b> ,31C                                                                                  |
| -        | SE 5TH ST    | MINERAL WELLS                                               |                                                                                                                 |
| -        | SW 5TH AVE   | MINERAL WELLS                                               | <b>30</b> ,30D, <b>39</b> ,39B                                                                                  |
| -        | SW 5TH ST    | MINERAL WELLS                                               | <b>30</b> ,30C,30D                                                                                              |
|          | SE 5 1/2 ST  | MINERAL WELLS                                               | <b>31</b> ,31C                                                                                                  |
| <u> </u> | N 5TH AVE    | PALO PINTO COMMUNITY                                        | <b>37</b> ,37C                                                                                                  |
|          | S 5TH AVE    | PALO PINTO COMMUNITY                                        | <b>37</b> ,37C                                                                                                  |
|          | 5TH ST       | ORAN COMMUNITY/ GRAFORD                                     | 13                                                                                                              |
| 6TH      | NE 6TH AVE   | MINERAL WELLS                                               | <b>30</b> ,30D                                                                                                  |
|          | NE 6TH ST    | MINERAL WELLS                                               | <b>30</b> ,30D, <b>31</b> ,31C                                                                                  |
|          | NW 6TH AVE   | MINERAL WELLS                                               | <b>30</b> ,30D                                                                                                  |