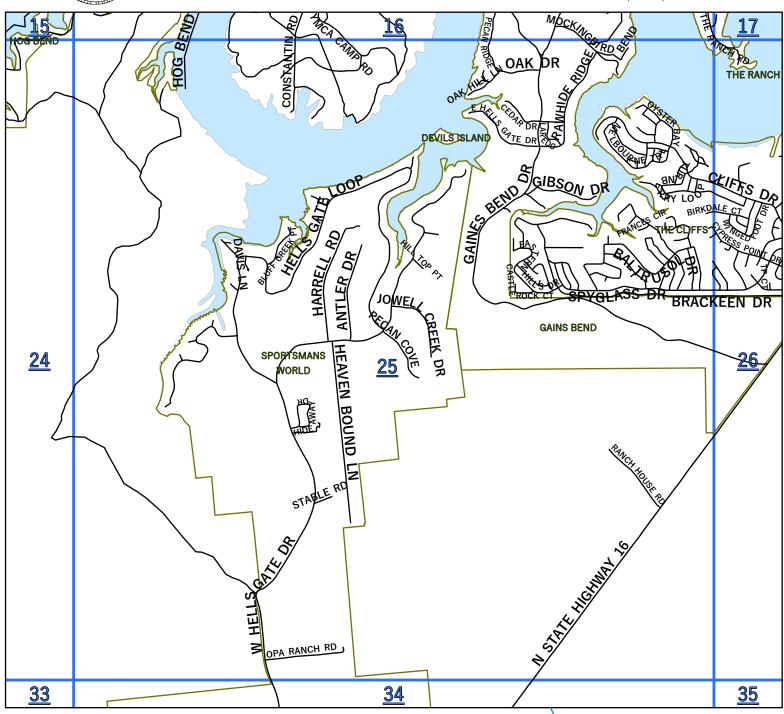

|       |                        | tion of Parker County Not all Streets will label on map due |                                                                          |
|-------|------------------------|-------------------------------------------------------------|--------------------------------------------------------------------------|
|       | SW 23RD ST             | MINERAL WELLS                                               | <b>39,</b> 39B                                                           |
| 24TH  | NE 24TH AVE            | MINERAL WELLS                                               | <b>31</b> ,31C                                                           |
|       | NE 24TH ST             | MINERAL WELLS                                               | <b>30</b> ,30D                                                           |
|       | SE 24TH AVE            | MINERAL WELLS                                               | <b>40</b> ,40A                                                           |
|       | SE 24TH ST             | MINERAL WELLS                                               | <b>39</b> ,39B                                                           |
|       | SW 24TH ST             | MINERAL WELLS                                               | <b>39,</b> 39B                                                           |
|       | SE 24 1/2 AVE          | MINERAL WELLS                                               | <b>31</b> ,31C, <b>40</b> ,40A                                           |
| 25TH  | NW 25TH ST             | MINERAL WELLS                                               | <b>30</b> ,30D                                                           |
|       | SE 25TH AVE            | MINERAL WELLS                                               | <b>31</b> ,31C, <b>40</b> ,40A                                           |
|       | SE 25TH ST             | MINERAL WELLS                                               | <b>39,</b> 39B                                                           |
|       | SW 25TH AVE            | MINERAL WELLS                                               | <b>30</b> ,30C, <b>39</b> ,39A                                           |
|       | SW 25TH ST             | MINERAL WELLS                                               | <b>39,</b> 39B                                                           |
| 26711 | NE 26TH AVE            |                                                             | <b>31</b> ,31C                                                           |
| 26TH  |                        | MINERAL WELLS                                               |                                                                          |
|       | NE 26TH ST             | MINERAL WELLS                                               | 30,30D                                                                   |
|       | SE 26TH AVE            | MINERAL WELLS                                               | <b>31</b> ,31C, <b>40</b> ,40A                                           |
|       | SW 26TH AVE            | MINERAL WELLS                                               | <b>30</b> ,30C, <b>39</b> ,39A                                           |
|       | SW 26TH ST             | MINERAL WELLS                                               | <b>39,</b> 39B                                                           |
| 27TH  | NE 27TH AVE            | MINERAL WELLS                                               | <b>31</b> ,31C                                                           |
|       | NE 27TH ST             | MINERAL WELLS                                               | <b>30</b> ,30D                                                           |
|       | SE 27TH AVE            | MINERAL WELLS                                               | <b>31</b> ,31C                                                           |
|       | SW 27TH ST             | MINERAL WELLS                                               | <b>39,</b> 39B                                                           |
| 28TH  | SE 28TH AVE            | MINERAL WELLS                                               | <b>31</b> ,31C                                                           |
|       | SW 28TH ST             | MINERAL WELLS                                               | <b>39,</b> 39B                                                           |
| 29TH  | SW 29TH ST             | MINERAL WELLS                                               | <b>39,</b> 39B                                                           |
|       | NW 31ST ST             | MINERAL WELLS                                               | <b>30</b> ,30B                                                           |
|       | NW 32ND ST             | MINERAL WELLS                                               | <b>30</b> ,30B                                                           |
| 33    | PARK RD 33             | ORIGINATES STEPHENS CO/ PK WEST                             | <b>15</b> ,15C, <b>24</b> ,24A                                           |
|       | NW 33RD ST             | MINERAL WELLS                                               | <b>30</b> ,30B                                                           |
|       | PARK RD 36             |                                                             |                                                                          |
| 36    |                        | PK EAST/ PALO PINTO                                         | <b>16</b> ,16B,16C,16D, <b>17</b> ,17A                                   |
|       | NE 39TH AVE            | MINERAL WELLS                                               | <b>31</b> ,31C                                                           |
|       | NE 40TH AVE            | MINERAL WELLS                                               | <b>31</b> ,31C                                                           |
| 41TH  | NE 41ST AVE            | MINERAL WELLS                                               | <b>31</b> ,31C                                                           |
| 52    | FM 52                  | PALO PINTO                                                  | 13,14                                                                    |
| 71    | PARK RD 71             | MINERAL WELLS STATE PARK                                    | <b>31</b> ,31D                                                           |
|       | PARK RD 71 B           | MINERAL WELLS STATE PARK                                    | <b>31</b> ,31D                                                           |
|       | PARK RD 71 C           | MINERAL WELLS STATE PARK                                    | <b>31</b> ,31B,31D                                                       |
| 108   | STATE HIGHWAY 108      | PALO PINTO                                                  | <b>66</b> ,66A,66B, <b>67</b> ,67A,67C                                   |
| 129   | FM 129 - NORTH         | PALO PINTO                                                  | <b>54,55</b> ,55A,55B,55C, <b>62</b> ,62A                                |
|       | FM 129 - SOUTH         | PALO PINTO                                                  | <b>55</b> ,55B                                                           |
| 180   | US HIGHWAY 180 - EAST  | PALO PINTO                                                  | <b>31</b> ,31C,31D                                                       |
|       | US HIGHWAY 180 - WEST  | PALO PINTO                                                  | <b>30</b> ,30C, <b>33,34,36</b> ,36C,36D, <b>41,42,43</b>                |
| 193   | STATE HIGHWAY 193      | PALO PINTO                                                  | <b>67</b> ,67A,67B, <b>68</b> ,68A,68C,68D                               |
| 207   | FM 207                 | PALO PINTO                                                  | 57                                                                       |
| 254   | STATE HIGHWAY 254      | PALO PINTO                                                  | <b>9</b> ,9D, <b>10,11</b> ,11C,11D, <b>12,13,14</b> ,14C                |
| 281   | US HIGHWAY 281 - NORTH | PALO PINTO                                                  | <b>6,14,22,30</b> ,30B,30D                                               |
| 201   |                        |                                                             |                                                                          |
| 200   | US HIGHWAY 281 - SOUTH | PALO PINTO                                                  | <b>39</b> ,39B,39D, <b>47,55</b> ,55B,55D, <b>63</b> ,63B,63D, <b>71</b> |
| 300   | COUNTY ROAD 300        | ORGINATES IN STEPHENS CO/ PK WEST                           | 15,15C                                                                   |
|       | STATE HIGHWAY 337      | PALO PINTO                                                  | <b>2,11</b> ,11A,11D, <b>19,1,20,29,30</b> ,30C                          |
|       | M H 379                | MINERAL WELLS                                               | <b>39</b> ,39B, <b>40</b> ,40A                                           |
| 397   | BUSINESS LOOP 397      | PALO PINTO                                                  | <b>11</b> ,11D                                                           |
| 533   | LOOP 533               | PALO PINTO                                                  | 1                                                                        |
| 919   | FM 919 - SOUTH         | PALO PINTO                                                  | <b>43,51,60</b> ,60A,60C, <b>68</b> ,68A                                 |
| 1148  | FM 1148                | PALO PINTO                                                  | <b>15</b> ,15A,15B, <b>16</b> ,16A                                       |
| 1195  | FM 1195                | PALO PINTO                                                  | <b>31</b> ,31C, <b>39</b> ,39D, <b>40</b> ,40A,40C                       |
| 1821  | FM 1821                | PALO PINTO                                                  | <b>31</b> ,31A,31C                                                       |
|       | FM 1885 - WEST         | PALO PINTO                                                  | 14                                                                       |
|       | FM 2201                | PALO PINTO                                                  | <b>62</b> ,62A,62B, <b>63</b> ,63A,63B                                   |
|       | FM 2256                | PALO PINTO                                                  | <b>39</b> ,39B,39D, <b>47</b>                                            |
|       | FM 2270                | PALO PINTO                                                  | 22                                                                       |
|       | FM 2353 - NORTH        | PALO PINTO                                                  | <b>9,</b> 9C,9D, <b>17</b> ,17A                                          |
| 2333  |                        |                                                             |                                                                          |
| 2272  | FM 2353 - SOUTH        | PALO PINTO                                                  | 17,17A,17C                                                               |
|       | FM 2372                | PALO PINTO                                                  | 65                                                                       |
| 2692  | FM 2692                | PALO PINTO                                                  | <b>53</b> ,53C, <b>60</b> ,60B,60C,60D, <b>68</b> ,68A                   |