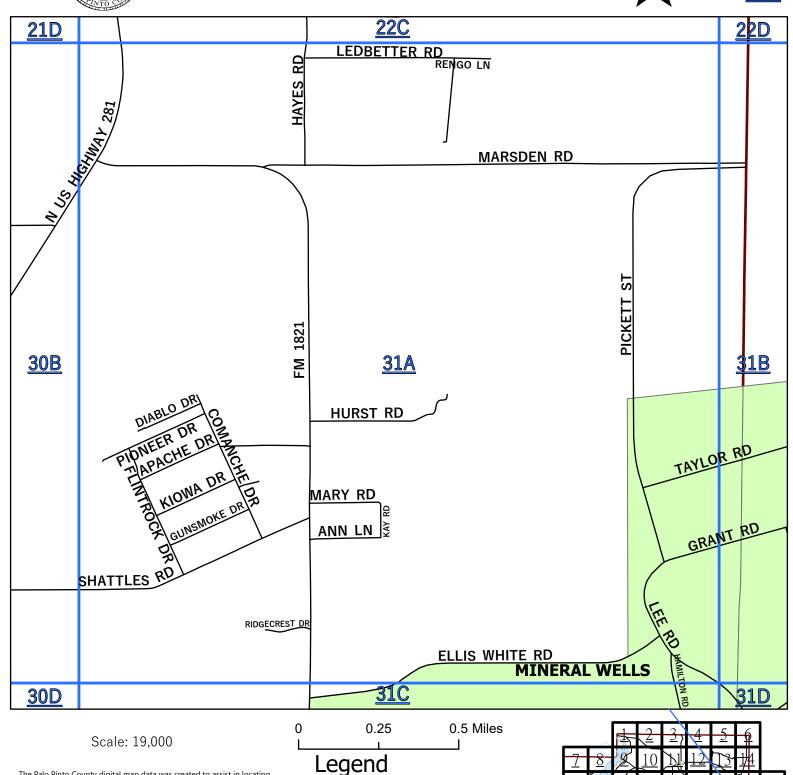

database and are committed to offering accurate, useful, and current information about the County. Though every effort has been made to ensure accuracy, errors and conditions originating from physical sources used to develop the database may be reflected in the data supplied. Palo Pinto 911 Addressing nor NCTCOG shall be held liable for any errors in this data and this data cannot be constructed to be a legal document. The user must be aware of the data conditions and bear responsibility for the appropriate use of the

information. To report an inaccuracy or obtain a copy of these maps, contact Palo Pinto 911 Addressing. These maps may not be reproduced for sale. Current mapbook updated 2022

0 0.5 1 Miles Legend Railroad

Rivers Roads

City Boundry

Lakes

Community Boundary







31A



The Palo Pinto County digital map data was created to assist in locating roads, locating addresses, E911dispatch, network and routing applications. Palo Pinto County 911 Addressing Services and the NCTCOG are charged with the development and maintenance of the county's geographic database and are committed to offering accurate, useful, and current information about the County. Though every effort has been made to ensure accuracy, errors and conditions originating from physical sources used to develop the database may be reflected in the data supplied. Palo Pinto 911 Addressing nor NCTCOG shall be held liable for any errors in this data and this data cannot be constructed to be a legal document. The user must be aware of the data conditions and bear responsibility for the appropriate use