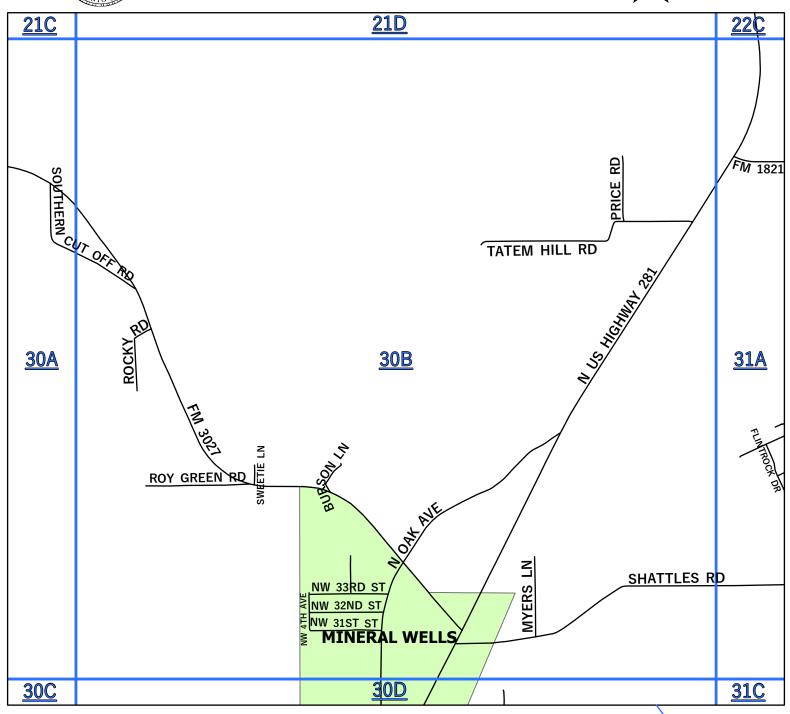

|       |                        | tion of Parker County Not all Streets will label on map due |                                                                          |
|-------|------------------------|-------------------------------------------------------------|--------------------------------------------------------------------------|
|       | SW 23RD ST             | MINERAL WELLS                                               | <b>39,</b> 39B                                                           |
| 24TH  | NE 24TH AVE            | MINERAL WELLS                                               | <b>31</b> ,31C                                                           |
|       | NE 24TH ST             | MINERAL WELLS                                               | <b>30</b> ,30D                                                           |
|       | SE 24TH AVE            | MINERAL WELLS                                               | <b>40</b> ,40A                                                           |
|       | SE 24TH ST             | MINERAL WELLS                                               | <b>39</b> ,39B                                                           |
|       | SW 24TH ST             | MINERAL WELLS                                               | <b>39,</b> 39B                                                           |
|       | SE 24 1/2 AVE          | MINERAL WELLS                                               | <b>31</b> ,31C, <b>40</b> ,40A                                           |
| 25TH  | NW 25TH ST             | MINERAL WELLS                                               | <b>30</b> ,30D                                                           |
|       | SE 25TH AVE            | MINERAL WELLS                                               | <b>31</b> ,31C, <b>40</b> ,40A                                           |
|       | SE 25TH ST             | MINERAL WELLS                                               | <b>39,</b> 39B                                                           |
|       | SW 25TH AVE            | MINERAL WELLS                                               | <b>30</b> ,30C, <b>39</b> ,39A                                           |
|       | SW 25TH ST             | MINERAL WELLS                                               | <b>39,</b> 39B                                                           |
| 26711 | NE 26TH AVE            |                                                             | <b>31</b> ,31C                                                           |
| 26TH  |                        | MINERAL WELLS                                               |                                                                          |
|       | NE 26TH ST             | MINERAL WELLS                                               | 30,30D                                                                   |
|       | SE 26TH AVE            | MINERAL WELLS                                               | <b>31</b> ,31C, <b>40</b> ,40A                                           |
|       | SW 26TH AVE            | MINERAL WELLS                                               | <b>30</b> ,30C, <b>39</b> ,39A                                           |
|       | SW 26TH ST             | MINERAL WELLS                                               | <b>39,</b> 39B                                                           |
| 27TH  | NE 27TH AVE            | MINERAL WELLS                                               | <b>31</b> ,31C                                                           |
|       | NE 27TH ST             | MINERAL WELLS                                               | <b>30</b> ,30D                                                           |
|       | SE 27TH AVE            | MINERAL WELLS                                               | <b>31</b> ,31C                                                           |
|       | SW 27TH ST             | MINERAL WELLS                                               | <b>39,</b> 39B                                                           |
| 28TH  | SE 28TH AVE            | MINERAL WELLS                                               | <b>31</b> ,31C                                                           |
|       | SW 28TH ST             | MINERAL WELLS                                               | <b>39,</b> 39B                                                           |
| 29TH  | SW 29TH ST             | MINERAL WELLS                                               | <b>39,</b> 39B                                                           |
|       | NW 31ST ST             | MINERAL WELLS                                               | <b>30</b> ,30B                                                           |
|       | NW 32ND ST             | MINERAL WELLS                                               | <b>30</b> ,30B                                                           |
| 33    | PARK RD 33             | ORIGINATES STEPHENS CO/ PK WEST                             | <b>15</b> ,15C, <b>24</b> ,24A                                           |
|       | NW 33RD ST             | MINERAL WELLS                                               | <b>30</b> ,30B                                                           |
|       | PARK RD 36             |                                                             |                                                                          |
| 36    |                        | PK EAST/ PALO PINTO                                         | <b>16</b> ,16B,16C,16D, <b>17</b> ,17A                                   |
|       | NE 39TH AVE            | MINERAL WELLS                                               | <b>31</b> ,31C                                                           |
|       | NE 40TH AVE            | MINERAL WELLS                                               | <b>31</b> ,31C                                                           |
| 41TH  | NE 41ST AVE            | MINERAL WELLS                                               | <b>31</b> ,31C                                                           |
| 52    | FM 52                  | PALO PINTO                                                  | 13,14                                                                    |
| 71    | PARK RD 71             | MINERAL WELLS STATE PARK                                    | <b>31</b> ,31D                                                           |
|       | PARK RD 71 B           | MINERAL WELLS STATE PARK                                    | <b>31</b> ,31D                                                           |
|       | PARK RD 71 C           | MINERAL WELLS STATE PARK                                    | <b>31</b> ,31B,31D                                                       |
| 108   | STATE HIGHWAY 108      | PALO PINTO                                                  | <b>66</b> ,66A,66B, <b>67</b> ,67A,67C                                   |
| 129   | FM 129 - NORTH         | PALO PINTO                                                  | <b>54,55</b> ,55A,55B,55C, <b>62</b> ,62A                                |
|       | FM 129 - SOUTH         | PALO PINTO                                                  | <b>55</b> ,55B                                                           |
| 180   | US HIGHWAY 180 - EAST  | PALO PINTO                                                  | <b>31</b> ,31C,31D                                                       |
|       | US HIGHWAY 180 - WEST  | PALO PINTO                                                  | <b>30</b> ,30C, <b>33,34,36</b> ,36C,36D, <b>41,42,43</b>                |
| 193   | STATE HIGHWAY 193      | PALO PINTO                                                  | <b>67</b> ,67A,67B, <b>68</b> ,68A,68C,68D                               |
| 207   | FM 207                 | PALO PINTO                                                  | 57                                                                       |
| 254   | STATE HIGHWAY 254      | PALO PINTO                                                  | <b>9</b> ,9D, <b>10,11</b> ,11C,11D, <b>12,13,14</b> ,14C                |
| 281   | US HIGHWAY 281 - NORTH | PALO PINTO                                                  | <b>6,14,22,30</b> ,30B,30D                                               |
| 201   |                        |                                                             |                                                                          |
| 200   | US HIGHWAY 281 - SOUTH | PALO PINTO                                                  | <b>39</b> ,39B,39D, <b>47,55</b> ,55B,55D, <b>63</b> ,63B,63D, <b>71</b> |
| 300   | COUNTY ROAD 300        | ORGINATES IN STEPHENS CO/ PK WEST                           | 15,15C                                                                   |
|       | STATE HIGHWAY 337      | PALO PINTO                                                  | <b>2,11</b> ,11A,11D, <b>19,1,20,29,30</b> ,30C                          |
|       | M H 379                | MINERAL WELLS                                               | <b>39</b> ,39B, <b>40</b> ,40A                                           |
| 397   | BUSINESS LOOP 397      | PALO PINTO                                                  | <b>11</b> ,11D                                                           |
| 533   | LOOP 533               | PALO PINTO                                                  | 1                                                                        |
| 919   | FM 919 - SOUTH         | PALO PINTO                                                  | <b>43,51,60</b> ,60A,60C, <b>68</b> ,68A                                 |
| 1148  | FM 1148                | PALO PINTO                                                  | <b>15</b> ,15A,15B, <b>16</b> ,16A                                       |
| 1195  | FM 1195                | PALO PINTO                                                  | <b>31</b> ,31C, <b>39</b> ,39D, <b>40</b> ,40A,40C                       |
| 1821  | FM 1821                | PALO PINTO                                                  | <b>31</b> ,31A,31C                                                       |
|       | FM 1885 - WEST         | PALO PINTO                                                  | 14                                                                       |
|       | FM 2201                | PALO PINTO                                                  | <b>62</b> ,62A,62B, <b>63</b> ,63A,63B                                   |
|       | FM 2256                | PALO PINTO                                                  | <b>39</b> ,39B,39D, <b>47</b>                                            |
|       | FM 2270                | PALO PINTO                                                  | 22                                                                       |
|       | FM 2353 - NORTH        | PALO PINTO                                                  | <b>9,</b> 9C,9D, <b>17</b> ,17A                                          |
| 2333  |                        |                                                             |                                                                          |
| 2272  | FM 2353 - SOUTH        | PALO PINTO                                                  | 17,17A,17C                                                               |
|       | FM 2372                | PALO PINTO                                                  | 65                                                                       |
| 2692  | FM 2692                | PALO PINTO                                                  | <b>53</b> ,53C, <b>60</b> ,60B,60C,60D, <b>68</b> ,68A                   |

| 2002     | EN 4 2002           | DALO BINITO                       |                                                    |
|----------|---------------------|-----------------------------------|----------------------------------------------------|
| _        | FM 2803             | PALO PINTO                        | 70                                                 |
| 2951     | FM 2951             | PK EAST/ PALO PINTO               | <b>15</b> ,15D, <b>16</b> ,16A,16B,16C             |
| 3002     | P R 3002            | PK WEST/ GRAHAM                   | <b>15</b> ,15C                                     |
| 3027     | FM 3027             | MINERAL WELLS                     | <b>30</b> ,30A,30B                                 |
| 3028     | FM 3028             | PALO PINTO                        | <b>40</b> ,40C                                     |
| 3137     | FM 3137             | LAKE PALO PINTO/ PALO PINTO       | <b>52</b> ,52B,52D, <b>53</b> ,53A, <b>60</b> ,60A |
|          | ABILENE ST          | GORDON                            | <b>68</b> ,68A                                     |
|          | ACUFF LN            | SANTO                             | <b>62,</b> 62A                                     |
|          |                     |                                   |                                                    |
|          | ADAMS AVE           | STRAWN                            | <b>66</b> ,66A,66C                                 |
|          | ADDISON RD          | LIPAN                             | 72                                                 |
|          | AERO MARINE DR      | PK EAST/ SPORTSMANS WORLD/ STRAWN | <b>25</b> ,25C                                     |
|          | AGARITA CIR         | PK EAST/ GAINS BEND/ GRAFORD      | <b>16</b> ,16D                                     |
|          | AHLEFELD LN         | PALO PINTO                        | <b>53</b> ,53B                                     |
|          | AIRPORT RD          | PK EAST/ GRAFORD                  | <b>8,16</b> ,16B, <b>17</b> ,17A                   |
|          | AIRPORT RD          | MINERAL WELLS                     | <b>40</b> ,40A,40B                                 |
|          | ALAMO ST            | MINERAL WELLS                     | <b>30</b> ,30C                                     |
|          | ALEXANDER           | MINERAL WELLS                     | <b>31</b> ,31B                                     |
|          |                     | SANTO                             | <b>55,</b> 55C                                     |
|          | ALLEN LN            |                                   |                                                    |
| <u> </u> | ALLEN ST            | MINGUS                            | <b>67</b> ,67A                                     |
| <u></u>  | ALPINE ST           | GORDON                            | <b>68</b> ,68A                                     |
| <u></u>  | AMERICAN LEGION DR  | MINERAL WELLS                     | <b>30</b> ,30C,30D                                 |
|          | ANDERSON            | MINERAL WELLS                     | <b>31</b> ,31B                                     |
|          | ANDERSON LN         | MINERAL WELLS                     | <b>39</b> ,39C                                     |
|          | ANDERSON TRL        | MINERAL WELLS                     | <b>38</b> ,38D                                     |
|          | ANGLER LN           | 7 R RANCH/ GORDON                 | <b>61</b> ,61C                                     |
|          | ANN LN              | MINERAL WELLS                     | <b>31</b> ,31A                                     |
|          |                     |                                   | <b>30,</b> 30D                                     |
|          | ANN RD              | MINERAL WELLS                     |                                                    |
| -        | ANTLER DR           | PK EAST/ SPORTSMANS WORLD/ STAWN  | <b>25</b> ,25A                                     |
|          | APACHE DR           | MINERAL WELLS                     | <b>31</b> ,31A                                     |
|          | ARLENE LN           | MINERAL WELLS                     | <b>40</b> ,40C                                     |
|          | ARMADILLO LN        | PALO PINTO LAKE/ GORDON           | <b>53</b> ,53C                                     |
|          | ARMSTRONG ALY       | RANGER RIDGE/ STRAWN              | <b>58</b> ,58A                                     |
|          | ARROWHEAD RD        | PK WEST/ GRAHAM                   | <b>16</b> ,16A                                     |
|          | ARROWHEAD TRL       | PK WEST/ GRAHAM                   | <b>16</b> ,16A                                     |
|          | ARTS WAY            | 7 R RANCH/ GORDON                 | <b>60</b> ,60D                                     |
|          | ATLAS LN            | PK EAST/ GRAFORD                  | <b>9</b> ,9C                                       |
|          |                     | PK EAST/ THE CLIFFS/ GRAFORD      | <b>26</b> ,26A                                     |
|          | AUGUSTA CT          |                                   | ·                                                  |
| -        | AUSTIN AVE          | STRAWN                            | <b>66,</b> 66A                                     |
|          | AUSTIN DR           | MINERAL WELLS                     | <b>30</b> ,30C                                     |
|          | AUSTIN RD           | PERRIN                            | 14                                                 |
|          | AUSTIN ST           | SANTO                             | <b>62</b> ,62A                                     |
|          | AUSTIN ST - EAST    | GORDON                            | <b>68</b> ,68A                                     |
|          | AUSTIN ST - WEST    | GORDON                            | <b>67</b> ,67B                                     |
|          | AUTUMN CT           | MINERAL WELLS                     | <b>30</b> ,30D                                     |
|          | AUTUMNWOOD RD       | MINERAL WELLS                     | <b>39</b> ,39D                                     |
|          | AYERS RD            | MINERAL WELLS                     | 47                                                 |
| <b>—</b> |                     | PALO PINTO LAKE/ GORDON           | <b>60</b> ,60B                                     |
|          | AZTEC DR            | ,                                 |                                                    |
| В        | BABS PRIVATE DR     | MINGUS                            | <b>67</b> ,67C                                     |
|          | BABS ST             | MINGUS                            | <b>67</b> ,67C                                     |
|          | BAILEY ST           | ORAN COMMUNITY/ GRAFORD           | 13                                                 |
|          | BAIT SHACK RD       | PALO PINTO LAKE/ GORDON           | <b>53</b> ,53C                                     |
|          | BAKER ST            | MINGUS                            | <b>67</b> ,67C                                     |
|          | BALCONES LN         | PK EAST/ HILLS ABOVE PK/ GRAFORD  | 1                                                  |
|          | BALD EAGLE CT       | PK EAST/ HILLS ABOVE PK/ GRAFORD  | 1                                                  |
|          | BALLEYCASTLE CT     | PK EAST/ THE CLIFFS/ GRAFORD      | <b>25</b> ,25B                                     |
|          | BALLEYCASTLE DR     | PK EAST/ THE CLIFFS/ GRAFORD      | <b>25</b> ,25B                                     |
| -        |                     | ·                                 | ·                                                  |
| -        | BALLPARK WAY        | PK EAST/THE RANCH/ GRAFORD        | 17,17C                                             |
|          | BALTRUSOL CT        | PK EAST/ THE CLIFFS/ GRAFORD      | <b>25</b> ,25B                                     |
|          | BALTRUSOL DR        | PK EAST/ THE CLIFFS/ GRAFORD      | <b>25</b> ,25B                                     |
|          | BANKHEAD HWY - EAST | MINERAL WELLS                     | 29                                                 |
|          | BANKHEAD HWY - WEST | MINERAL WELLS                     | <b>38</b> ,38B                                     |
|          | BARBER LAKES DR     | BRAZOS MOUNTAIN RANCH/MW          | <b>38</b> ,38D, <b>46</b> ,46A                     |
|          | BARKER RD           | MINERAL WELLS                     | <b>30</b> ,30C, <b>39</b> ,39A                     |
|          |                     |                                   |                                                    |