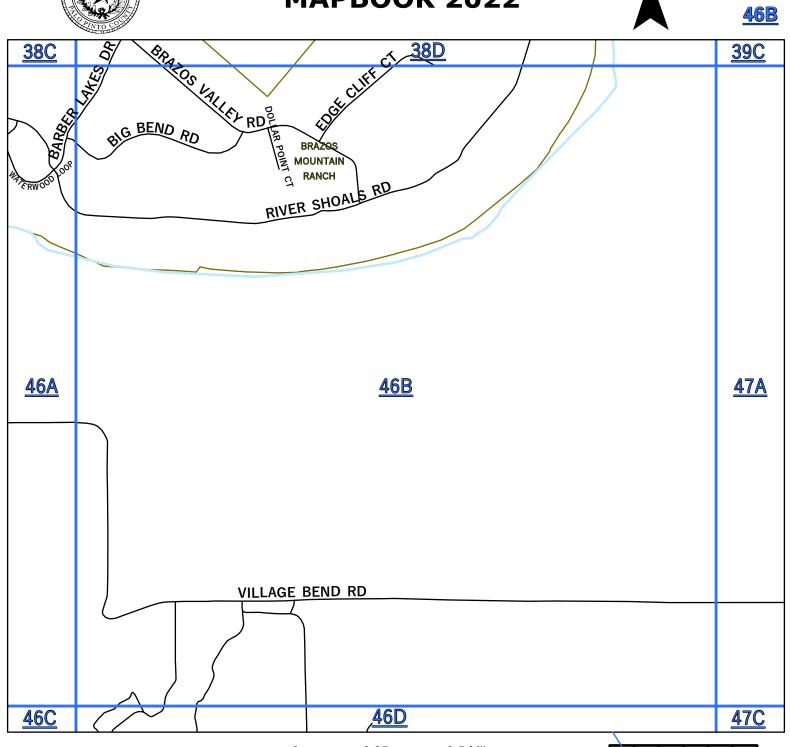

| BRANNON LN                    | I                                              |                                                        |                                               |
|-------------------------------|------------------------------------------------|--------------------------------------------------------|-----------------------------------------------|
| <b>I</b>                      | PERRIN                                         | 13,14,5                                                |                                               |
| BRAZOS DR                     | PK EAST/ GRAFORD                               | <b>17</b> ,17C                                         |                                               |
| BRAZOS DR                     | MINERAL WELLS                                  | <b>31</b> ,31C                                         |                                               |
| BRAZOS HEIGHTS F              | D BRAZOS HEIGHTS/ M                            | IW <b>38</b> ,38A                                      |                                               |
| BRAZOS VALLEY RE              | BRAZOS MOUNTAIN                                | RANCH/ MW 38,38C,38                                    | 8D, <b>46</b> ,46B                            |
| BRAZOS WEST DR                | BRAZOS HEIGHTS/ M                              |                                                        |                                               |
| BRAZOSWOOD DR                 | MINERAL WELLS                                  | 47                                                     |                                               |
| <del>  </del>                 |                                                |                                                        |                                               |
| BREAKWATER BND                | · · · · · · · · · · · · · · · · · · ·          | · · · · · · · · · · · · · · · · · · ·                  |                                               |
| BREDING RD                    | PK EAST/ GRAFORD                               | <b>9</b> ,9B                                           |                                               |
| BREEZY PT                     | PALO PINTO LAKE/PA                             |                                                        |                                               |
| BRIAR CIR                     | PK EAST/ GAINS BEN                             | D/ GRAFORD <b>16</b> ,16D                              |                                               |
| BROADMOOR CT                  | PK EAST/ THE CLIFFS                            | / GRAFORD <b>25</b> ,25B                               |                                               |
| BROADWAY ST                   | MINGUS                                         | <b>67</b> ,67C                                         |                                               |
| BROWDER DR                    | GORDON                                         | <b>68</b> ,68A                                         |                                               |
| BROWN LN                      | PK EAST/ GRAFORD                               | <b>15</b> ,15D                                         |                                               |
|                               |                                                |                                                        | 20                                            |
| BROWN RD                      | LONE CAMP COMMU                                | ,                                                      | 3D                                            |
| BRUNER ST - EAST              | STRAWN                                         | <b>66,</b> 66A                                         |                                               |
| BRUNER ST - WEST              | STRAWN                                         | <b>66,</b> 66A                                         |                                               |
| BRYANT LN                     | BRAZOS COMMUNIT                                | TY/ SANTO <b>55</b> ,55B                               |                                               |
| BUCK RUN                      | PK EAST/ GRAFORD                               | <b>16</b> ,16A                                         |                                               |
| BUCKSKIN RD                   | MINERAL WELLS                                  | <b>30</b> ,30D                                         |                                               |
| BUFFALO TRL                   | LIPAN                                          | 71                                                     |                                               |
|                               |                                                | 29                                                     |                                               |
| BUNNY TRL                     | MINERAL WELLS                                  |                                                        |                                               |
| BURKHALTER AVE                | GRAFORD                                        | <b>11</b> ,11D                                         |                                               |
| BURMA RD                      | PK EAST/ GRAFORD                               | <b>15</b> ,15D                                         |                                               |
| BURSON LN                     | MINERAL WELLS                                  | <b>30</b> ,30B                                         |                                               |
| BUSINESS LOOP 39              | 7 GRAFORD                                      | <b>11</b> ,11D                                         |                                               |
| BUTLER LN                     | PK WEST/ GRAHAM                                | <b>15</b> ,15C                                         |                                               |
| BUTLER LN                     | MINERAL WELLS                                  | <b>45</b> ,45B                                         |                                               |
| BUTLER LN                     | GORDON                                         | 59                                                     |                                               |
|                               |                                                |                                                        |                                               |
| BUTLER POINT RD               | PK EAST/ GRAFORD                               | <b>9</b> ,9A                                           |                                               |
| BUTLER ST                     | MINGUS                                         | <b>67</b> ,67C                                         |                                               |
| BUTTERFLY WEED                | CT PK EAST/ HILLS ABOV                         | /E PK/ GRAFORD <b>9</b> ,9B                            |                                               |
| BUZBEE RD                     | PALO PINTO LAKE/ P                             | ALO PINTO <b>53</b> ,53C                               |                                               |
| C CACTUS LN                   | PALO PINTO LAKE/ G                             | ORDON <b>53</b> ,53C                                   |                                               |
| CACTUS ST                     | MINERAL WELLS                                  | <b>30</b> ,30C                                         |                                               |
| CADDO ST - EAST               | STRAWN                                         | <b>66,</b> 66A                                         |                                               |
| CADDO ST - WEST               | STRAWN                                         | <b>66,</b> 66A                                         |                                               |
|                               |                                                |                                                        |                                               |
| CADDO BAY RD                  | PK WEST/ CADDO                                 | <b>15</b> ,15C                                         |                                               |
| CALHOUN RD                    | GORDON                                         | 59                                                     |                                               |
| CALVERT LN                    | STRAWN                                         | <b>66</b> ,66B                                         |                                               |
| CAMP DAVID RD                 | PK WEST/ GRAHAM                                | <b>15</b> ,15B                                         |                                               |
| CANT MISS                     | PK EAST/ 7 R RANCH                             | / GORDON <b>60</b> ,60D                                |                                               |
| CANTEY RD                     | STRAWN                                         | 43                                                     |                                               |
| CANVASBACK CIR                | PK EAST/ 7 R RANCH                             |                                                        |                                               |
|                               | · · ·                                          |                                                        |                                               |
| CANYON LAKE                   | PK EAST/ 7 R RANCH                             |                                                        |                                               |
| CANYON RANCH R                |                                                | ·                                                      |                                               |
| CANYON WREN LO                | OP PK EAST/ HILLS ABOV                         | /E PK/ GRAFORD <b>10,1,2</b> ,9B                       |                                               |
| CANYON WREN NO                | PK EAST/ HILLS ABO                             | /E PK/ GRAFORD <b>9</b> ,9B                            |                                               |
| CANYON WREN SO                | UTH PK EAST/ HILLS ABOV                        | /E PK/ GRAFORD <b>9</b> ,9B                            |                                               |
| CAPROCK CT                    | PK EAST/ HILLS ABOV                            | /E PK/ GRAFORD 1                                       |                                               |
| CAPSTONE RIDGE I              | · ·                                            |                                                        | <b>6</b> ,56C, <b>63</b> ,63B, <b>64</b> ,64A |
| CARDINAL COVE                 | PK EAST/ GAINS BEN                             |                                                        | / - / - / -                                   |
| -                             | · ·                                            | ,                                                      |                                               |
| CAREY TRL                     | PK WEST/ GRAHAM                                |                                                        |                                               |
| CARL KESSLER BLV              |                                                | <b>31</b> ,31C                                         |                                               |
| CARNOUSTIE DR                 | PK EAST/ THE CLIFFS                            | / GRAFORD <b>25</b> ,25B                               |                                               |
| CARSTENS LEWALL               | EN LN MINERAL WELLS                            | <b>30</b> ,30D                                         |                                               |
|                               | SANTO                                          | <b>62</b> ,62B                                         |                                               |
| CARTER LN                     |                                                | <b>39</b> ,39D                                         |                                               |
|                               | IMINERAL WELLS                                 | U.S., CC1                                              |                                               |
| CARTER RD                     | MINERAL WELLS  PK FAST/THE HARRO               |                                                        |                                               |
| CARTER RD<br>CASCADE LN       | PK EAST/ THE HARBO                             | DR/ GRAFORD <b>16</b> ,16D                             |                                               |
| CARTER RD CASCADE LN CASEY LN | PK EAST/ THE HARBO                             | DR/ GRAFORD <b>16</b> ,16D <b>9</b> ,9A                |                                               |
| CARTER RD<br>CASCADE LN       | PK EAST/ THE HARBO<br>GRAFORD<br>MINERAL WELLS | DR/ GRAFORD <b>16</b> ,16D <b>9</b> ,9A <b>40</b> ,40A |                                               |