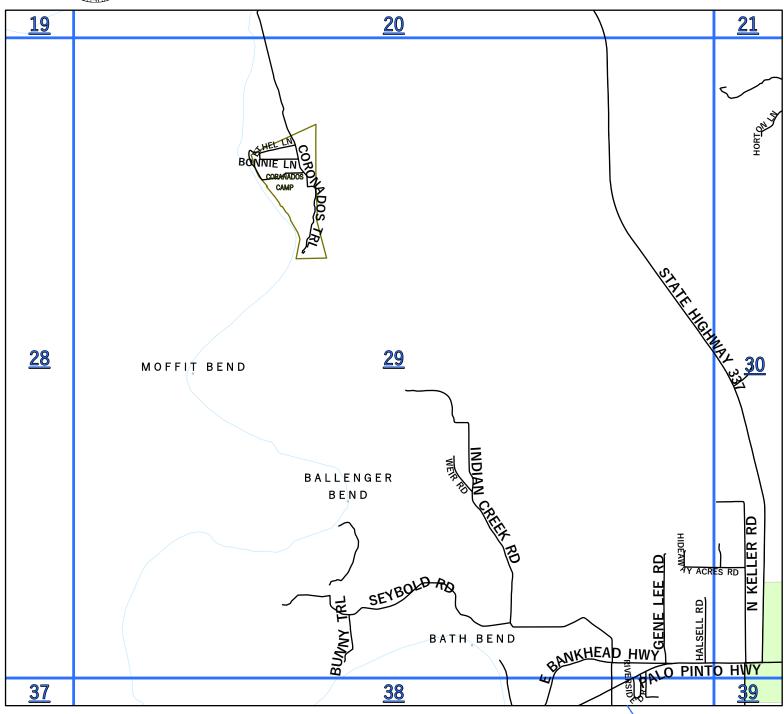

| 2002     | EN 4 2002           | DALO BINITO                       |                                                    |
|----------|---------------------|-----------------------------------|----------------------------------------------------|
| _        | FM 2803             | PALO PINTO                        | 70                                                 |
| 2951     | FM 2951             | PK EAST/ PALO PINTO               | <b>15</b> ,15D, <b>16</b> ,16A,16B,16C             |
| 3002     | P R 3002            | PK WEST/ GRAHAM                   | <b>15</b> ,15C                                     |
| 3027     | FM 3027             | MINERAL WELLS                     | <b>30</b> ,30A,30B                                 |
| 3028     | FM 3028             | PALO PINTO                        | <b>40</b> ,40C                                     |
| 3137     | FM 3137             | LAKE PALO PINTO/ PALO PINTO       | <b>52</b> ,52B,52D, <b>53</b> ,53A, <b>60</b> ,60A |
|          | ABILENE ST          | GORDON                            | <b>68</b> ,68A                                     |
|          | ACUFF LN            | SANTO                             | <b>62,</b> 62A                                     |
|          |                     |                                   |                                                    |
|          | ADAMS AVE           | STRAWN                            | <b>66</b> ,66A,66C                                 |
|          | ADDISON RD          | LIPAN                             | 72                                                 |
|          | AERO MARINE DR      | PK EAST/ SPORTSMANS WORLD/ STRAWN | <b>25</b> ,25C                                     |
|          | AGARITA CIR         | PK EAST/ GAINS BEND/ GRAFORD      | <b>16</b> ,16D                                     |
|          | AHLEFELD LN         | PALO PINTO                        | <b>53</b> ,53B                                     |
|          | AIRPORT RD          | PK EAST/ GRAFORD                  | <b>8,16</b> ,16B, <b>17</b> ,17A                   |
|          | AIRPORT RD          | MINERAL WELLS                     | <b>40</b> ,40A,40B                                 |
|          | ALAMO ST            | MINERAL WELLS                     | <b>30</b> ,30C                                     |
|          | ALEXANDER           | MINERAL WELLS                     | <b>31</b> ,31B                                     |
|          |                     | SANTO                             | <b>55,</b> 55C                                     |
|          | ALLEN LN            |                                   |                                                    |
| <u> </u> | ALLEN ST            | MINGUS                            | <b>67</b> ,67A                                     |
| <u></u>  | ALPINE ST           | GORDON                            | <b>68</b> ,68A                                     |
| <u></u>  | AMERICAN LEGION DR  | MINERAL WELLS                     | <b>30</b> ,30C,30D                                 |
|          | ANDERSON            | MINERAL WELLS                     | <b>31</b> ,31B                                     |
|          | ANDERSON LN         | MINERAL WELLS                     | <b>39</b> ,39C                                     |
|          | ANDERSON TRL        | MINERAL WELLS                     | <b>38</b> ,38D                                     |
|          | ANGLER LN           | 7 R RANCH/ GORDON                 | <b>61</b> ,61C                                     |
|          | ANN LN              | MINERAL WELLS                     | <b>31</b> ,31A                                     |
|          |                     |                                   | <b>30,</b> 30D                                     |
|          | ANN RD              | MINERAL WELLS                     |                                                    |
| -        | ANTLER DR           | PK EAST/ SPORTSMANS WORLD/ STAWN  | <b>25</b> ,25A                                     |
|          | APACHE DR           | MINERAL WELLS                     | <b>31</b> ,31A                                     |
|          | ARLENE LN           | MINERAL WELLS                     | <b>40</b> ,40C                                     |
|          | ARMADILLO LN        | PALO PINTO LAKE/ GORDON           | <b>53</b> ,53C                                     |
|          | ARMSTRONG ALY       | RANGER RIDGE/ STRAWN              | <b>58</b> ,58A                                     |
|          | ARROWHEAD RD        | PK WEST/ GRAHAM                   | <b>16</b> ,16A                                     |
|          | ARROWHEAD TRL       | PK WEST/ GRAHAM                   | <b>16</b> ,16A                                     |
|          | ARTS WAY            | 7 R RANCH/ GORDON                 | <b>60</b> ,60D                                     |
|          | ATLAS LN            | PK EAST/ GRAFORD                  | <b>9</b> ,9C                                       |
|          |                     | PK EAST/ THE CLIFFS/ GRAFORD      | <b>26</b> ,26A                                     |
|          | AUGUSTA CT          |                                   | ·                                                  |
| -        | AUSTIN AVE          | STRAWN                            | <b>66,</b> 66A                                     |
|          | AUSTIN DR           | MINERAL WELLS                     | <b>30</b> ,30C                                     |
|          | AUSTIN RD           | PERRIN                            | 14                                                 |
|          | AUSTIN ST           | SANTO                             | <b>62</b> ,62A                                     |
|          | AUSTIN ST - EAST    | GORDON                            | <b>68</b> ,68A                                     |
|          | AUSTIN ST - WEST    | GORDON                            | <b>67</b> ,67B                                     |
|          | AUTUMN CT           | MINERAL WELLS                     | <b>30</b> ,30D                                     |
|          | AUTUMNWOOD RD       | MINERAL WELLS                     | <b>39</b> ,39D                                     |
|          | AYERS RD            | MINERAL WELLS                     | 47                                                 |
| <b>—</b> |                     | PALO PINTO LAKE/ GORDON           | <b>60</b> ,60B                                     |
|          | AZTEC DR            | ,                                 |                                                    |
| В        | BABS PRIVATE DR     | MINGUS                            | <b>67</b> ,67C                                     |
|          | BABS ST             | MINGUS                            | <b>67</b> ,67C                                     |
|          | BAILEY ST           | ORAN COMMUNITY/ GRAFORD           | 13                                                 |
|          | BAIT SHACK RD       | PALO PINTO LAKE/ GORDON           | <b>53</b> ,53C                                     |
|          | BAKER ST            | MINGUS                            | <b>67</b> ,67C                                     |
|          | BALCONES LN         | PK EAST/ HILLS ABOVE PK/ GRAFORD  | 1                                                  |
|          | BALD EAGLE CT       | PK EAST/ HILLS ABOVE PK/ GRAFORD  | 1                                                  |
|          | BALLEYCASTLE CT     | PK EAST/ THE CLIFFS/ GRAFORD      | <b>25</b> ,25B                                     |
|          | BALLEYCASTLE DR     | PK EAST/ THE CLIFFS/ GRAFORD      | <b>25</b> ,25B                                     |
| -        |                     | ·                                 | ·                                                  |
| -        | BALLPARK WAY        | PK EAST/THE RANCH/ GRAFORD        | 17,17C                                             |
|          | BALTRUSOL CT        | PK EAST/ THE CLIFFS/ GRAFORD      | <b>25</b> ,25B                                     |
|          | BALTRUSOL DR        | PK EAST/ THE CLIFFS/ GRAFORD      | <b>25</b> ,25B                                     |
|          | BANKHEAD HWY - EAST | MINERAL WELLS                     | 29                                                 |
|          | BANKHEAD HWY - WEST | MINERAL WELLS                     | <b>38</b> ,38B                                     |
|          | BARBER LAKES DR     | BRAZOS MOUNTAIN RANCH/MW          | <b>38</b> ,38D, <b>46</b> ,46A                     |
|          | BARKER RD           | MINERAL WELLS                     | <b>30</b> ,30C, <b>39</b> ,39A                     |
|          |                     |                                   |                                                    |