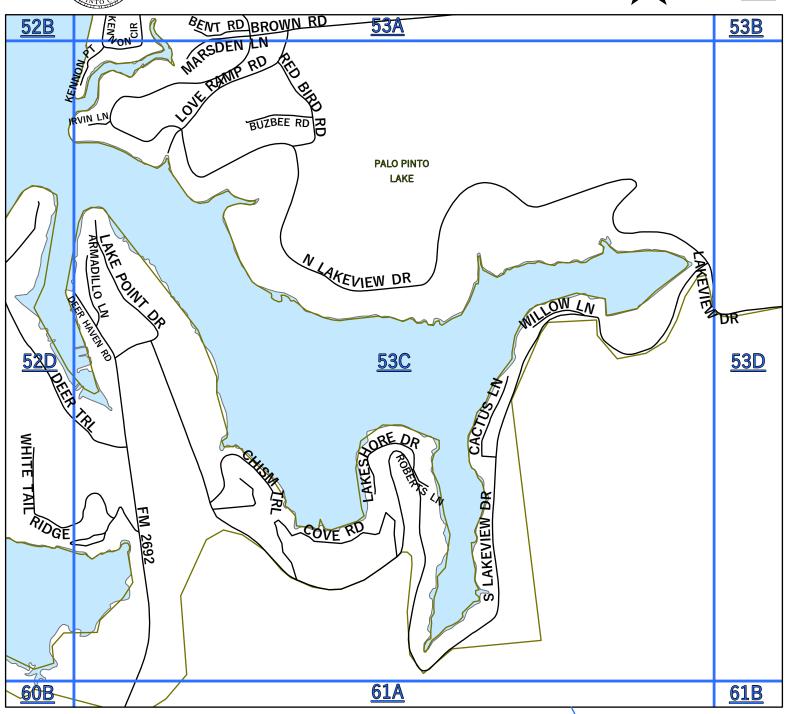

| 2002     | EN 4 2002           | DALO BINITO                       |                                                    |
|----------|---------------------|-----------------------------------|----------------------------------------------------|
| _        | FM 2803             | PALO PINTO                        | 70                                                 |
| 2951     | FM 2951             | PK EAST/ PALO PINTO               | <b>15</b> ,15D, <b>16</b> ,16A,16B,16C             |
| 3002     | P R 3002            | PK WEST/ GRAHAM                   | <b>15</b> ,15C                                     |
| 3027     | FM 3027             | MINERAL WELLS                     | <b>30</b> ,30A,30B                                 |
| 3028     | FM 3028             | PALO PINTO                        | <b>40</b> ,40C                                     |
| 3137     | FM 3137             | LAKE PALO PINTO/ PALO PINTO       | <b>52</b> ,52B,52D, <b>53</b> ,53A, <b>60</b> ,60A |
|          | ABILENE ST          | GORDON                            | <b>68</b> ,68A                                     |
|          | ACUFF LN            | SANTO                             | <b>62,</b> 62A                                     |
|          |                     |                                   |                                                    |
|          | ADAMS AVE           | STRAWN                            | <b>66</b> ,66A,66C                                 |
|          | ADDISON RD          | LIPAN                             | 72                                                 |
|          | AERO MARINE DR      | PK EAST/ SPORTSMANS WORLD/ STRAWN | <b>25</b> ,25C                                     |
|          | AGARITA CIR         | PK EAST/ GAINS BEND/ GRAFORD      | <b>16</b> ,16D                                     |
|          | AHLEFELD LN         | PALO PINTO                        | <b>53</b> ,53B                                     |
|          | AIRPORT RD          | PK EAST/ GRAFORD                  | <b>8,16</b> ,16B, <b>17</b> ,17A                   |
|          | AIRPORT RD          | MINERAL WELLS                     | <b>40</b> ,40A,40B                                 |
|          | ALAMO ST            | MINERAL WELLS                     | <b>30</b> ,30C                                     |
|          | ALEXANDER           | MINERAL WELLS                     | <b>31</b> ,31B                                     |
|          |                     | SANTO                             | <b>55,</b> 55C                                     |
|          | ALLEN LN            |                                   |                                                    |
| <u> </u> | ALLEN ST            | MINGUS                            | <b>67</b> ,67A                                     |
| <u></u>  | ALPINE ST           | GORDON                            | <b>68</b> ,68A                                     |
| <u></u>  | AMERICAN LEGION DR  | MINERAL WELLS                     | <b>30</b> ,30C,30D                                 |
|          | ANDERSON            | MINERAL WELLS                     | <b>31</b> ,31B                                     |
|          | ANDERSON LN         | MINERAL WELLS                     | <b>39</b> ,39C                                     |
|          | ANDERSON TRL        | MINERAL WELLS                     | <b>38</b> ,38D                                     |
|          | ANGLER LN           | 7 R RANCH/ GORDON                 | <b>61</b> ,61C                                     |
|          | ANN LN              | MINERAL WELLS                     | <b>31</b> ,31A                                     |
|          |                     |                                   | <b>30,</b> 30D                                     |
|          | ANN RD              | MINERAL WELLS                     |                                                    |
| -        | ANTLER DR           | PK EAST/ SPORTSMANS WORLD/ STAWN  | <b>25</b> ,25A                                     |
|          | APACHE DR           | MINERAL WELLS                     | <b>31</b> ,31A                                     |
|          | ARLENE LN           | MINERAL WELLS                     | <b>40</b> ,40C                                     |
|          | ARMADILLO LN        | PALO PINTO LAKE/ GORDON           | <b>53</b> ,53C                                     |
|          | ARMSTRONG ALY       | RANGER RIDGE/ STRAWN              | <b>58</b> ,58A                                     |
|          | ARROWHEAD RD        | PK WEST/ GRAHAM                   | <b>16</b> ,16A                                     |
|          | ARROWHEAD TRL       | PK WEST/ GRAHAM                   | <b>16</b> ,16A                                     |
|          | ARTS WAY            | 7 R RANCH/ GORDON                 | <b>60</b> ,60D                                     |
|          | ATLAS LN            | PK EAST/ GRAFORD                  | <b>9</b> ,9C                                       |
|          |                     | PK EAST/ THE CLIFFS/ GRAFORD      | <b>26</b> ,26A                                     |
|          | AUGUSTA CT          |                                   | ·                                                  |
| -        | AUSTIN AVE          | STRAWN                            | <b>66,</b> 66A                                     |
|          | AUSTIN DR           | MINERAL WELLS                     | <b>30</b> ,30C                                     |
|          | AUSTIN RD           | PERRIN                            | 14                                                 |
|          | AUSTIN ST           | SANTO                             | <b>62</b> ,62A                                     |
|          | AUSTIN ST - EAST    | GORDON                            | <b>68</b> ,68A                                     |
|          | AUSTIN ST - WEST    | GORDON                            | <b>67</b> ,67B                                     |
|          | AUTUMN CT           | MINERAL WELLS                     | <b>30</b> ,30D                                     |
|          | AUTUMNWOOD RD       | MINERAL WELLS                     | <b>39</b> ,39D                                     |
|          | AYERS RD            | MINERAL WELLS                     | 47                                                 |
| <b>—</b> |                     | PALO PINTO LAKE/ GORDON           | <b>60</b> ,60B                                     |
|          | AZTEC DR            | ,                                 |                                                    |
| В        | BABS PRIVATE DR     | MINGUS                            | <b>67</b> ,67C                                     |
|          | BABS ST             | MINGUS                            | <b>67</b> ,67C                                     |
|          | BAILEY ST           | ORAN COMMUNITY/ GRAFORD           | 13                                                 |
|          | BAIT SHACK RD       | PALO PINTO LAKE/ GORDON           | <b>53</b> ,53C                                     |
|          | BAKER ST            | MINGUS                            | <b>67</b> ,67C                                     |
|          | BALCONES LN         | PK EAST/ HILLS ABOVE PK/ GRAFORD  | 1                                                  |
|          | BALD EAGLE CT       | PK EAST/ HILLS ABOVE PK/ GRAFORD  | 1                                                  |
|          | BALLEYCASTLE CT     | PK EAST/ THE CLIFFS/ GRAFORD      | <b>25</b> ,25B                                     |
|          | BALLEYCASTLE DR     | PK EAST/ THE CLIFFS/ GRAFORD      | <b>25</b> ,25B                                     |
| -        |                     | ·                                 | ·                                                  |
| -        | BALLPARK WAY        | PK EAST/THE RANCH/ GRAFORD        | 17,17C                                             |
|          | BALTRUSOL CT        | PK EAST/ THE CLIFFS/ GRAFORD      | <b>25</b> ,25B                                     |
|          | BALTRUSOL DR        | PK EAST/ THE CLIFFS/ GRAFORD      | <b>25</b> ,25B                                     |
|          | BANKHEAD HWY - EAST | MINERAL WELLS                     | 29                                                 |
|          | BANKHEAD HWY - WEST | MINERAL WELLS                     | <b>38</b> ,38B                                     |
|          | BARBER LAKES DR     | BRAZOS MOUNTAIN RANCH/MW          | <b>38</b> ,38D, <b>46</b> ,46A                     |
|          | BARKER RD           | MINERAL WELLS                     | <b>30</b> ,30C, <b>39</b> ,39A                     |
|          |                     |                                   |                                                    |

|                    |                                   | Lee co.                        |
|--------------------|-----------------------------------|--------------------------------|
| BARKER ST          | GORDON                            | <b>68</b> ,68A                 |
| BASS CIR           | PK EAST/ THE CLIFFS/ GRAFORD      | <b>25</b> ,25B                 |
| BAY HILL DR        | PK EAST/ THE CLIFFS/ GRAFORD      | <b>26</b> ,26A                 |
| BAYLOR ST          | MINERAL WELLS                     | <b>40</b> ,40A                 |
| BEARDEN LN         | MINGUS                            | <b>67</b> ,67C                 |
| BECKY DR           | MINERAL WELLS                     | <b>31</b> .31C                 |
| BEDDO BLUFF CT     | BEDDO MOUNTAIN ESTATES/ SANTO     | <b>61</b> ,61B, <b>62</b> ,62A |
|                    |                                   |                                |
| BEDDO MOUNTAIN RD  | BEDDO MOUNTAIN ESTATES/ SANTO     | <b>61</b> ,61B, <b>62</b> ,62A |
| BEETHAM RD         | MINERAL WELLS                     | <b>31</b> ,31C                 |
| BEL AIR LOOP       | PK EAST/ THE CLIFFS/ GRAFORD      | <b>25</b> ,25B                 |
| BELDING HOLLOW RD  | PK EAST/ GAINS BEND/ GRAFORD      | <b>25</b> ,25B                 |
| BELDING RD         | BRAD/STAWN                        | 41                             |
| BELETTA DR         | MINERAL WELLS                     | <b>31</b> ,31C                 |
| BELL ST            | SANTO                             | <b>62</b> ,62A                 |
| BELL ST - WEST     | GORDON                            | <b>67</b> ,67B                 |
| BELLAIRE CIR       | MINERAL WELLS                     | <b>31</b> ,31D                 |
|                    |                                   | ·                              |
| BENAVIDES LN       | PLEASANT VALLEY                   | <b>38</b> ,38C, <b>46</b> ,46A |
| BENNETT RD         | MINERAL WELLS                     | 21                             |
| BENNETT ST - EAST  | STRAWN                            | <b>66,</b> 66A                 |
| BENNETT ST - WEST  | STRAWN                            | <b>66,</b> 66A                 |
| BENT RD            | PALO PINTO LAKE/ PALO PINTO       | <b>53</b> ,53A                 |
| BERKSHIRE DR       | PK EAST/ THE CLIFFS/ GRAFORD      | <b>25</b> ,25B                 |
| BERRY LN           | PK WEST/ GRAHAM                   | <b>15</b> ,15B                 |
| BETTIS LN          | PK WEST/ GRAHAM                   | <b>15</b> ,15C                 |
| BIG BEND RD        | BRAZOS MOUNTAIN RANCH/ MW         |                                |
|                    |                                   | <b>46</b> ,46A                 |
| BIG COUNTRY CT     | BIG COUNTRY/ STRAWN               | 33                             |
| BIG COUNTRY TRL    | BIG COUNTRY/ STRAWN               | 33                             |
| BIG FOOT RD        | RANGER RIDGE/ STRAWN              | <b>58</b> ,58A                 |
| BINNEY ST - EAST   | STRAWN                            | <b>66,</b> 66A                 |
| BINNEY ST - WEST   | STRAWN                            | <b>66,</b> 66A                 |
| BIRDS EYE CT       | PK EAST/ HILLS ABOVE PK/ GRAFORD  | <b>9</b> ,9B                   |
| BIRKDALE CT        | PK EAST/ THE CLIFFS/ GRAFORD      | <b>25</b> ,25B, <b>26</b> ,26A |
| BLACKJACK ST       | PALO PINTO COMMUNITY              | <b>37</b> ,37C                 |
|                    | PK EAST/ HILLS ABOVE PK/ GRAFORD  | 10                             |
| BLAZING STAR CT    |                                   |                                |
| BLUE BIRD TRL      | GRAFORD                           | <b>16</b> ,16A                 |
| BLUE FIN RD        | PK WEST/ CADDO                    | <b>24</b> ,24A                 |
| BLUE FLAT RD       | GORDON                            | <b>68</b> ,68D, <b>69</b>      |
| BLUE JAY LN        | PK EAST/ GAINS BEND/ GRAFORD      | <b>16</b> ,16D                 |
| BLUEBONNET CIR     | PK EAST/ GAINS BEND/ GRAFORD      | <b>16</b> ,16D                 |
| BLUFF CREEK COVE   | PK EAST/ SPORTSMANS WORLD/ STRAWN | <b>25</b> ,25A                 |
| BLUFF CREEK DR     | PK EAST/ SPORTSMANS WORLD/ STRAWN | <b>25</b> ,25A,25C             |
| BLUFF CREEK PT     | PK EAST/ SPORTSMANS WORLD/ STRAWN | <b>25</b> ,25A                 |
|                    |                                   | ·                              |
| BLUFF RIDGE CIR    | THE RIDGE/MINERAL WELLS           | 13                             |
| BLUSHING BRIDE     | PK EAST/ JUNIPER RIDGE/ GRAFORD   | <b>16</b> ,16D                 |
| BOBBER LN          | 7 R RANCH/GORDON                  | <b>60</b> ,60D                 |
| BOCK ST            | GRAFORD                           | <b>11,</b> 11D                 |
| BOGGUS LN          | GORDON                            | <b>68</b> ,68C                 |
| BONNIE LN          | CORANADOS CAMP/ GRAFORD           | 29                             |
| BOONE ST           | MINGUS                            | <b>67</b> ,67C                 |
| BOSLEY RD - NORTH  | SANTO                             | <b>62</b> ,62B,62D             |
| BOSLEY RD - SOUTH  | SANTO                             | <b>63</b> ,63C, <b>71</b>      |
|                    | SANTO                             | 71                             |
| BOSLEY TRL - SOUTH |                                   |                                |
| BOUDEN             | GRAFORD                           | 11,11D                         |
| BOULDER DR         | PALO PINTO LAKE/ GORDON           | <b>52</b> ,52D                 |
| BOURNE CT          | MINERAL WELLS                     | <b>39</b> ,39C                 |
| BOWIE              | MINERAL WELLS                     | <b>31</b> ,31C                 |
| BOWIE AVE          | STRAWN                            | <b>66,</b> 66A                 |
| BOWIE ST           | SANTO                             | <b>62</b> ,62A                 |
| BOYD RD            | MINERAL WELLS                     | <b>40</b> ,40A,40B             |
| BOYLE LN           | MINERAL WELLS                     | <b>38</b> ,38B                 |
|                    |                                   | ·                              |
| BRACKEEN DR        | PK EAST/ THE CLIFFS/ GRAFORD      | <b>25</b> ,25B, <b>26</b> ,26A |
| BRAD RD            | BRAD/ STAWN                       | 33                             |
| BRANDY RD          | PK WEST/ CADDO                    | <b>24</b> ,24A                 |

| BRANNON LN                    | I                                              |                                                        |                                               |
|-------------------------------|------------------------------------------------|--------------------------------------------------------|-----------------------------------------------|
| <b>I</b>                      | PERRIN                                         | 13,14,5                                                |                                               |
| BRAZOS DR                     | PK EAST/ GRAFORD                               | <b>17</b> ,17C                                         |                                               |
| BRAZOS DR                     | MINERAL WELLS                                  | <b>31</b> ,31C                                         |                                               |
| BRAZOS HEIGHTS F              | D BRAZOS HEIGHTS/ M                            | IW <b>38</b> ,38A                                      |                                               |
| BRAZOS VALLEY RE              | BRAZOS MOUNTAIN                                | RANCH/ MW 38,38C,38                                    | 8D, <b>46</b> ,46B                            |
| BRAZOS WEST DR                | BRAZOS HEIGHTS/ M                              |                                                        |                                               |
| BRAZOSWOOD DR                 | MINERAL WELLS                                  | 47                                                     |                                               |
| <del>  </del>                 |                                                |                                                        |                                               |
| BREAKWATER BND                | · · · · · · · · · · · · · · · · · · ·          | · · · · · · · · · · · · · · · · · · ·                  |                                               |
| BREDING RD                    | PK EAST/ GRAFORD                               | <b>9</b> ,9B                                           |                                               |
| BREEZY PT                     | PALO PINTO LAKE/PA                             |                                                        |                                               |
| BRIAR CIR                     | PK EAST/ GAINS BEN                             | D/ GRAFORD <b>16</b> ,16D                              |                                               |
| BROADMOOR CT                  | PK EAST/ THE CLIFFS                            | / GRAFORD <b>25</b> ,25B                               |                                               |
| BROADWAY ST                   | MINGUS                                         | <b>67</b> ,67C                                         |                                               |
| BROWDER DR                    | GORDON                                         | <b>68</b> ,68A                                         |                                               |
| BROWN LN                      | PK EAST/ GRAFORD                               | <b>15</b> ,15D                                         |                                               |
|                               |                                                |                                                        | 20                                            |
| BROWN RD                      | LONE CAMP COMMU                                | ,                                                      | 3D                                            |
| BRUNER ST - EAST              | STRAWN                                         | <b>66,</b> 66A                                         |                                               |
| BRUNER ST - WEST              | STRAWN                                         | <b>66,</b> 66A                                         |                                               |
| BRYANT LN                     | BRAZOS COMMUNIT                                | TY/ SANTO <b>55</b> ,55B                               |                                               |
| BUCK RUN                      | PK EAST/ GRAFORD                               | <b>16</b> ,16A                                         |                                               |
| BUCKSKIN RD                   | MINERAL WELLS                                  | <b>30</b> ,30D                                         |                                               |
| BUFFALO TRL                   | LIPAN                                          | 71                                                     |                                               |
|                               |                                                | 29                                                     |                                               |
| BUNNY TRL                     | MINERAL WELLS                                  |                                                        |                                               |
| BURKHALTER AVE                | GRAFORD                                        | <b>11</b> ,11D                                         |                                               |
| BURMA RD                      | PK EAST/ GRAFORD                               | <b>15</b> ,15D                                         |                                               |
| BURSON LN                     | MINERAL WELLS                                  | <b>30</b> ,30B                                         |                                               |
| BUSINESS LOOP 39              | 7 GRAFORD                                      | <b>11</b> ,11D                                         |                                               |
| BUTLER LN                     | PK WEST/ GRAHAM                                | <b>15</b> ,15C                                         |                                               |
| BUTLER LN                     | MINERAL WELLS                                  | <b>45</b> ,45B                                         |                                               |
| BUTLER LN                     | GORDON                                         | 59                                                     |                                               |
|                               |                                                |                                                        |                                               |
| BUTLER POINT RD               | PK EAST/ GRAFORD                               | <b>9</b> ,9A                                           |                                               |
| BUTLER ST                     | MINGUS                                         | <b>67</b> ,67C                                         |                                               |
| BUTTERFLY WEED                | CT PK EAST/ HILLS ABOV                         | /E PK/ GRAFORD <b>9</b> ,9B                            |                                               |
| BUZBEE RD                     | PALO PINTO LAKE/ P                             | ALO PINTO <b>53</b> ,53C                               |                                               |
| C CACTUS LN                   | PALO PINTO LAKE/ G                             | ORDON <b>53</b> ,53C                                   |                                               |
| CACTUS ST                     | MINERAL WELLS                                  | <b>30</b> ,30C                                         |                                               |
| CADDO ST - EAST               | STRAWN                                         | <b>66,</b> 66A                                         |                                               |
| CADDO ST - WEST               | STRAWN                                         | <b>66,</b> 66A                                         |                                               |
|                               |                                                |                                                        |                                               |
| CADDO BAY RD                  | PK WEST/ CADDO                                 | <b>15</b> ,15C                                         |                                               |
| CALHOUN RD                    | GORDON                                         | 59                                                     |                                               |
| CALVERT LN                    | STRAWN                                         | <b>66</b> ,66B                                         |                                               |
| CAMP DAVID RD                 | PK WEST/ GRAHAM                                | <b>15</b> ,15B                                         |                                               |
| CANT MISS                     | PK EAST/ 7 R RANCH                             | / GORDON <b>60</b> ,60D                                |                                               |
| CANTEY RD                     | STRAWN                                         | 43                                                     |                                               |
| CANVASBACK CIR                | PK EAST/ 7 R RANCH                             |                                                        |                                               |
|                               | · · ·                                          |                                                        |                                               |
| CANYON LAKE                   | PK EAST/ 7 R RANCH                             |                                                        |                                               |
| CANYON RANCH R                |                                                | ·                                                      |                                               |
| CANYON WREN LO                | OP PK EAST/ HILLS ABOV                         | /E PK/ GRAFORD <b>10,1,2</b> ,9B                       |                                               |
| CANYON WREN NO                | PK EAST/ HILLS ABO                             | /E PK/ GRAFORD <b>9</b> ,9B                            |                                               |
| CANYON WREN SO                | UTH PK EAST/ HILLS ABOV                        | /E PK/ GRAFORD <b>9</b> ,9B                            |                                               |
| CAPROCK CT                    | PK EAST/ HILLS ABOV                            | /E PK/ GRAFORD 1                                       |                                               |
| CAPSTONE RIDGE I              | · ·                                            |                                                        | <b>6</b> ,56C, <b>63</b> ,63B, <b>64</b> ,64A |
| CARDINAL COVE                 | PK EAST/ GAINS BEN                             |                                                        | / - / - / -                                   |
| -                             | · ·                                            | ,                                                      |                                               |
| CAREY TRL                     | PK WEST/ GRAHAM                                |                                                        |                                               |
| CARL KESSLER BLV              |                                                | <b>31</b> ,31C                                         |                                               |
| CARNOUSTIE DR                 | PK EAST/ THE CLIFFS                            | / GRAFORD <b>25</b> ,25B                               |                                               |
| CARSTENS LEWALL               | EN LN MINERAL WELLS                            | <b>30</b> ,30D                                         |                                               |
|                               | SANTO                                          | <b>62</b> ,62B                                         |                                               |
| CARTER LN                     |                                                | <b>39</b> ,39D                                         |                                               |
|                               | IMINERAL WELLS                                 | U.S., CC1                                              |                                               |
| CARTER RD                     | MINERAL WELLS  PK FAST/THE HARRO               |                                                        |                                               |
| CARTER RD<br>CASCADE LN       | PK EAST/ THE HARBO                             | DR/ GRAFORD <b>16</b> ,16D                             |                                               |
| CARTER RD CASCADE LN CASEY LN | PK EAST/ THE HARBO                             | DR/ GRAFORD <b>16</b> ,16D <b>9</b> ,9A                |                                               |
| CARTER RD<br>CASCADE LN       | PK EAST/ THE HARBO<br>GRAFORD<br>MINERAL WELLS | DR/ GRAFORD <b>16</b> ,16D <b>9</b> ,9A <b>40</b> ,40A |                                               |