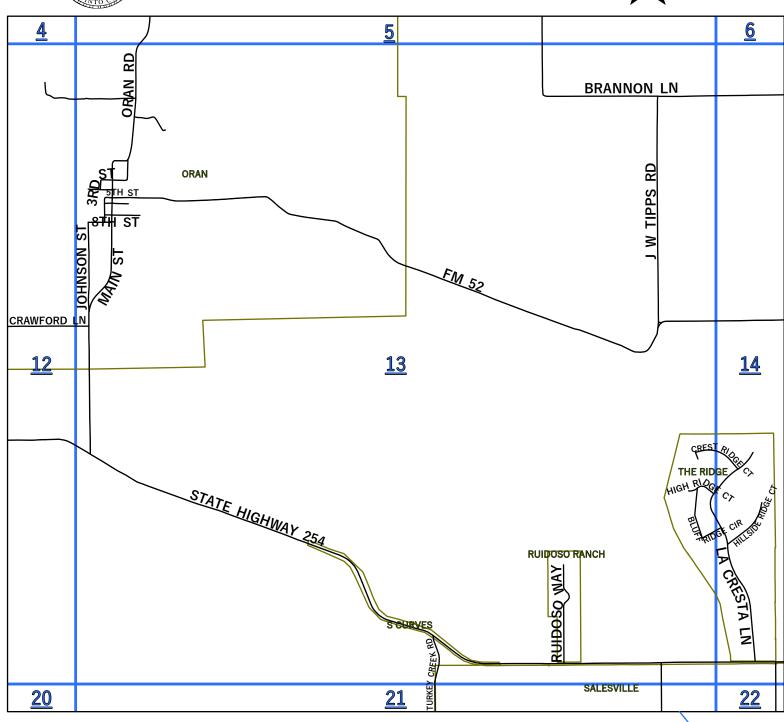

|       |                        | tion of Parker County Not all Streets will label on map due |                                                                          |
|-------|------------------------|-------------------------------------------------------------|--------------------------------------------------------------------------|
|       | SW 23RD ST             | MINERAL WELLS                                               | <b>39,</b> 39B                                                           |
| 24TH  | NE 24TH AVE            | MINERAL WELLS                                               | <b>31</b> ,31C                                                           |
|       | NE 24TH ST             | MINERAL WELLS                                               | <b>30</b> ,30D                                                           |
|       | SE 24TH AVE            | MINERAL WELLS                                               | <b>40</b> ,40A                                                           |
|       | SE 24TH ST             | MINERAL WELLS                                               | <b>39</b> ,39B                                                           |
|       | SW 24TH ST             | MINERAL WELLS                                               | <b>39,</b> 39B                                                           |
|       | SE 24 1/2 AVE          | MINERAL WELLS                                               | <b>31</b> ,31C, <b>40</b> ,40A                                           |
| 25TH  | NW 25TH ST             | MINERAL WELLS                                               | <b>30</b> ,30D                                                           |
|       | SE 25TH AVE            | MINERAL WELLS                                               | <b>31</b> ,31C, <b>40</b> ,40A                                           |
|       | SE 25TH ST             | MINERAL WELLS                                               | <b>39,</b> 39B                                                           |
|       | SW 25TH AVE            | MINERAL WELLS                                               | <b>30</b> ,30C, <b>39</b> ,39A                                           |
|       | SW 25TH ST             | MINERAL WELLS                                               | <b>39,</b> 39B                                                           |
| 26711 | NE 26TH AVE            |                                                             | <b>31</b> ,31C                                                           |
| 26TH  |                        | MINERAL WELLS                                               |                                                                          |
|       | NE 26TH ST             | MINERAL WELLS                                               | 30,30D                                                                   |
|       | SE 26TH AVE            | MINERAL WELLS                                               | <b>31</b> ,31C, <b>40</b> ,40A                                           |
|       | SW 26TH AVE            | MINERAL WELLS                                               | <b>30</b> ,30C, <b>39</b> ,39A                                           |
|       | SW 26TH ST             | MINERAL WELLS                                               | <b>39,</b> 39B                                                           |
| 27TH  | NE 27TH AVE            | MINERAL WELLS                                               | <b>31</b> ,31C                                                           |
|       | NE 27TH ST             | MINERAL WELLS                                               | <b>30</b> ,30D                                                           |
|       | SE 27TH AVE            | MINERAL WELLS                                               | <b>31</b> ,31C                                                           |
|       | SW 27TH ST             | MINERAL WELLS                                               | <b>39,</b> 39B                                                           |
| 28TH  | SE 28TH AVE            | MINERAL WELLS                                               | <b>31</b> ,31C                                                           |
|       | SW 28TH ST             | MINERAL WELLS                                               | <b>39,</b> 39B                                                           |
| 29TH  | SW 29TH ST             | MINERAL WELLS                                               | <b>39,</b> 39B                                                           |
|       | NW 31ST ST             | MINERAL WELLS                                               | <b>30</b> ,30B                                                           |
|       | NW 32ND ST             | MINERAL WELLS                                               | <b>30</b> ,30B                                                           |
| 33    | PARK RD 33             | ORIGINATES STEPHENS CO/ PK WEST                             | <b>15</b> ,15C, <b>24</b> ,24A                                           |
|       | NW 33RD ST             | MINERAL WELLS                                               | <b>30</b> ,30B                                                           |
|       | PARK RD 36             |                                                             |                                                                          |
| 36    |                        | PK EAST/ PALO PINTO                                         | <b>16</b> ,16B,16C,16D, <b>17</b> ,17A                                   |
|       | NE 39TH AVE            | MINERAL WELLS                                               | <b>31</b> ,31C                                                           |
|       | NE 40TH AVE            | MINERAL WELLS                                               | <b>31</b> ,31C                                                           |
| 41TH  | NE 41ST AVE            | MINERAL WELLS                                               | <b>31</b> ,31C                                                           |
| 52    | FM 52                  | PALO PINTO                                                  | 13,14                                                                    |
| 71    | PARK RD 71             | MINERAL WELLS STATE PARK                                    | <b>31</b> ,31D                                                           |
|       | PARK RD 71 B           | MINERAL WELLS STATE PARK                                    | <b>31</b> ,31D                                                           |
|       | PARK RD 71 C           | MINERAL WELLS STATE PARK                                    | <b>31</b> ,31B,31D                                                       |
| 108   | STATE HIGHWAY 108      | PALO PINTO                                                  | <b>66</b> ,66A,66B, <b>67</b> ,67A,67C                                   |
| 129   | FM 129 - NORTH         | PALO PINTO                                                  | <b>54,55</b> ,55A,55B,55C, <b>62</b> ,62A                                |
|       | FM 129 - SOUTH         | PALO PINTO                                                  | <b>55</b> ,55B                                                           |
| 180   | US HIGHWAY 180 - EAST  | PALO PINTO                                                  | <b>31</b> ,31C,31D                                                       |
|       | US HIGHWAY 180 - WEST  | PALO PINTO                                                  | <b>30</b> ,30C, <b>33,34,36</b> ,36C,36D, <b>41,42,43</b>                |
| 193   | STATE HIGHWAY 193      | PALO PINTO                                                  | <b>67</b> ,67A,67B, <b>68</b> ,68A,68C,68D                               |
| 207   | FM 207                 | PALO PINTO                                                  | 57                                                                       |
| 254   | STATE HIGHWAY 254      | PALO PINTO                                                  | <b>9</b> ,9D, <b>10,11</b> ,11C,11D, <b>12,13,14</b> ,14C                |
| 281   | US HIGHWAY 281 - NORTH | PALO PINTO                                                  | <b>6,14,22,30</b> ,30B,30D                                               |
| 201   |                        |                                                             |                                                                          |
| 200   | US HIGHWAY 281 - SOUTH | PALO PINTO                                                  | <b>39</b> ,39B,39D, <b>47,55</b> ,55B,55D, <b>63</b> ,63B,63D, <b>71</b> |
| 300   | COUNTY ROAD 300        | ORGINATES IN STEPHENS CO/ PK WEST                           | 15,15C                                                                   |
|       | STATE HIGHWAY 337      | PALO PINTO                                                  | <b>2,11</b> ,11A,11D, <b>19,1,20,29,30</b> ,30C                          |
|       | M H 379                | MINERAL WELLS                                               | <b>39</b> ,39B, <b>40</b> ,40A                                           |
| 397   | BUSINESS LOOP 397      | PALO PINTO                                                  | <b>11</b> ,11D                                                           |
| 533   | LOOP 533               | PALO PINTO                                                  | 1                                                                        |
| 919   | FM 919 - SOUTH         | PALO PINTO                                                  | <b>43,51,60</b> ,60A,60C, <b>68</b> ,68A                                 |
| 1148  | FM 1148                | PALO PINTO                                                  | <b>15</b> ,15A,15B, <b>16</b> ,16A                                       |
| 1195  | FM 1195                | PALO PINTO                                                  | <b>31</b> ,31C, <b>39</b> ,39D, <b>40</b> ,40A,40C                       |
| 1821  | FM 1821                | PALO PINTO                                                  | <b>31</b> ,31A,31C                                                       |
|       | FM 1885 - WEST         | PALO PINTO                                                  | 14                                                                       |
|       | FM 2201                | PALO PINTO                                                  | <b>62</b> ,62A,62B, <b>63</b> ,63A,63B                                   |
|       | FM 2256                | PALO PINTO                                                  | <b>39</b> ,39B,39D, <b>47</b>                                            |
|       | FM 2270                | PALO PINTO                                                  | 22                                                                       |
|       | FM 2353 - NORTH        | PALO PINTO                                                  | <b>9,</b> 9C,9D, <b>17</b> ,17A                                          |
| 2333  |                        |                                                             |                                                                          |
| 2272  | FM 2353 - SOUTH        | PALO PINTO                                                  | 17,17A,17C                                                               |
|       | FM 2372                | PALO PINTO                                                  | 65                                                                       |
| 2692  | FM 2692                | PALO PINTO                                                  | <b>53</b> ,53C, <b>60</b> ,60B,60C,60D, <b>68</b> ,68A                   |

| BRANNON LN                    | I                                              |                                                        |                                               |
|-------------------------------|------------------------------------------------|--------------------------------------------------------|-----------------------------------------------|
| <b>I</b>                      | PERRIN                                         | 13,14,5                                                |                                               |
| BRAZOS DR                     | PK EAST/ GRAFORD                               | <b>17</b> ,17C                                         |                                               |
| BRAZOS DR                     | MINERAL WELLS                                  | <b>31</b> ,31C                                         |                                               |
| BRAZOS HEIGHTS F              | D BRAZOS HEIGHTS/ M                            | IW <b>38</b> ,38A                                      |                                               |
| BRAZOS VALLEY RE              | BRAZOS MOUNTAIN                                | RANCH/ MW 38,38C,38                                    | 8D, <b>46</b> ,46B                            |
| BRAZOS WEST DR                | BRAZOS HEIGHTS/ M                              |                                                        |                                               |
| BRAZOSWOOD DR                 | MINERAL WELLS                                  | 47                                                     |                                               |
| <del>  </del>                 |                                                |                                                        |                                               |
| BREAKWATER BND                | · · · · · · · · · · · · · · · · · · ·          | · · · · · · · · · · · · · · · · · · ·                  |                                               |
| BREDING RD                    | PK EAST/ GRAFORD                               | <b>9</b> ,9B                                           |                                               |
| BREEZY PT                     | PALO PINTO LAKE/PA                             |                                                        |                                               |
| BRIAR CIR                     | PK EAST/ GAINS BEN                             | D/ GRAFORD <b>16</b> ,16D                              |                                               |
| BROADMOOR CT                  | PK EAST/ THE CLIFFS                            | / GRAFORD <b>25</b> ,25B                               |                                               |
| BROADWAY ST                   | MINGUS                                         | <b>67</b> ,67C                                         |                                               |
| BROWDER DR                    | GORDON                                         | <b>68</b> ,68A                                         |                                               |
| BROWN LN                      | PK EAST/ GRAFORD                               | <b>15</b> ,15D                                         |                                               |
|                               |                                                |                                                        | 20                                            |
| BROWN RD                      | LONE CAMP COMMU                                | ,                                                      | 3D                                            |
| BRUNER ST - EAST              | STRAWN                                         | <b>66,</b> 66A                                         |                                               |
| BRUNER ST - WEST              | STRAWN                                         | <b>66,</b> 66A                                         |                                               |
| BRYANT LN                     | BRAZOS COMMUNIT                                | TY/ SANTO <b>55</b> ,55B                               |                                               |
| BUCK RUN                      | PK EAST/ GRAFORD                               | <b>16</b> ,16A                                         |                                               |
| BUCKSKIN RD                   | MINERAL WELLS                                  | <b>30</b> ,30D                                         |                                               |
| BUFFALO TRL                   | LIPAN                                          | 71                                                     |                                               |
|                               |                                                | 29                                                     |                                               |
| BUNNY TRL                     | MINERAL WELLS                                  |                                                        |                                               |
| BURKHALTER AVE                | GRAFORD                                        | <b>11</b> ,11D                                         |                                               |
| BURMA RD                      | PK EAST/ GRAFORD                               | <b>15</b> ,15D                                         |                                               |
| BURSON LN                     | MINERAL WELLS                                  | <b>30</b> ,30B                                         |                                               |
| BUSINESS LOOP 39              | 7 GRAFORD                                      | <b>11</b> ,11D                                         |                                               |
| BUTLER LN                     | PK WEST/ GRAHAM                                | <b>15</b> ,15C                                         |                                               |
| BUTLER LN                     | MINERAL WELLS                                  | <b>45</b> ,45B                                         |                                               |
| BUTLER LN                     | GORDON                                         | 59                                                     |                                               |
|                               |                                                |                                                        |                                               |
| BUTLER POINT RD               | PK EAST/ GRAFORD                               | <b>9</b> ,9A                                           |                                               |
| BUTLER ST                     | MINGUS                                         | <b>67</b> ,67C                                         |                                               |
| BUTTERFLY WEED                | CT PK EAST/ HILLS ABOV                         | /E PK/ GRAFORD <b>9</b> ,9B                            |                                               |
| BUZBEE RD                     | PALO PINTO LAKE/ P                             | ALO PINTO <b>53</b> ,53C                               |                                               |
| C CACTUS LN                   | PALO PINTO LAKE/ G                             | ORDON <b>53</b> ,53C                                   |                                               |
| CACTUS ST                     | MINERAL WELLS                                  | <b>30</b> ,30C                                         |                                               |
| CADDO ST - EAST               | STRAWN                                         | <b>66,</b> 66A                                         |                                               |
| CADDO ST - WEST               | STRAWN                                         | <b>66,</b> 66A                                         |                                               |
|                               |                                                |                                                        |                                               |
| CADDO BAY RD                  | PK WEST/ CADDO                                 | <b>15</b> ,15C                                         |                                               |
| CALHOUN RD                    | GORDON                                         | 59                                                     |                                               |
| CALVERT LN                    | STRAWN                                         | <b>66</b> ,66B                                         |                                               |
| CAMP DAVID RD                 | PK WEST/ GRAHAM                                | <b>15</b> ,15B                                         |                                               |
| CANT MISS                     | PK EAST/ 7 R RANCH                             | / GORDON <b>60</b> ,60D                                |                                               |
| CANTEY RD                     | STRAWN                                         | 43                                                     |                                               |
| CANVASBACK CIR                | PK EAST/ 7 R RANCH                             |                                                        |                                               |
|                               | · · ·                                          |                                                        |                                               |
| CANYON LAKE                   | PK EAST/ 7 R RANCH                             |                                                        |                                               |
| CANYON RANCH R                |                                                | ·                                                      |                                               |
| CANYON WREN LO                | OP PK EAST/ HILLS ABOV                         | /E PK/ GRAFORD <b>10,1,2</b> ,9B                       |                                               |
| CANYON WREN NO                | PK EAST/ HILLS ABO                             | /E PK/ GRAFORD <b>9</b> ,9B                            |                                               |
| CANYON WREN SO                | UTH PK EAST/ HILLS ABOV                        | /E PK/ GRAFORD <b>9</b> ,9B                            |                                               |
| CAPROCK CT                    | PK EAST/ HILLS ABOV                            | /E PK/ GRAFORD 1                                       |                                               |
| CAPSTONE RIDGE I              | · ·                                            |                                                        | <b>6</b> ,56C, <b>63</b> ,63B, <b>64</b> ,64A |
| CARDINAL COVE                 | PK EAST/ GAINS BEN                             |                                                        | / - / - / -                                   |
| -                             | · ·                                            | ,                                                      |                                               |
| CAREY TRL                     | PK WEST/ GRAHAM                                |                                                        |                                               |
| CARL KESSLER BLV              |                                                | <b>31</b> ,31C                                         |                                               |
| CARNOUSTIE DR                 | PK EAST/ THE CLIFFS                            | / GRAFORD <b>25</b> ,25B                               |                                               |
| CARSTENS LEWALL               | EN LN MINERAL WELLS                            | <b>30</b> ,30D                                         |                                               |
|                               | SANTO                                          | <b>62</b> ,62B                                         |                                               |
| CARTER LN                     |                                                | <b>39</b> ,39D                                         |                                               |
|                               | IMINERAL WELLS                                 | U.S., CC1                                              |                                               |
| CARTER RD                     | MINERAL WELLS  PK FAST/THE HARRO               |                                                        |                                               |
| CARTER RD<br>CASCADE LN       | PK EAST/ THE HARBO                             | DR/ GRAFORD <b>16</b> ,16D                             |                                               |
| CARTER RD CASCADE LN CASEY LN | PK EAST/ THE HARBO                             | DR/ GRAFORD <b>16</b> ,16D <b>9</b> ,9A                |                                               |
| CARTER RD<br>CASCADE LN       | PK EAST/ THE HARBO<br>GRAFORD<br>MINERAL WELLS | DR/ GRAFORD <b>16</b> ,16D <b>9</b> ,9A <b>40</b> ,40A |                                               |