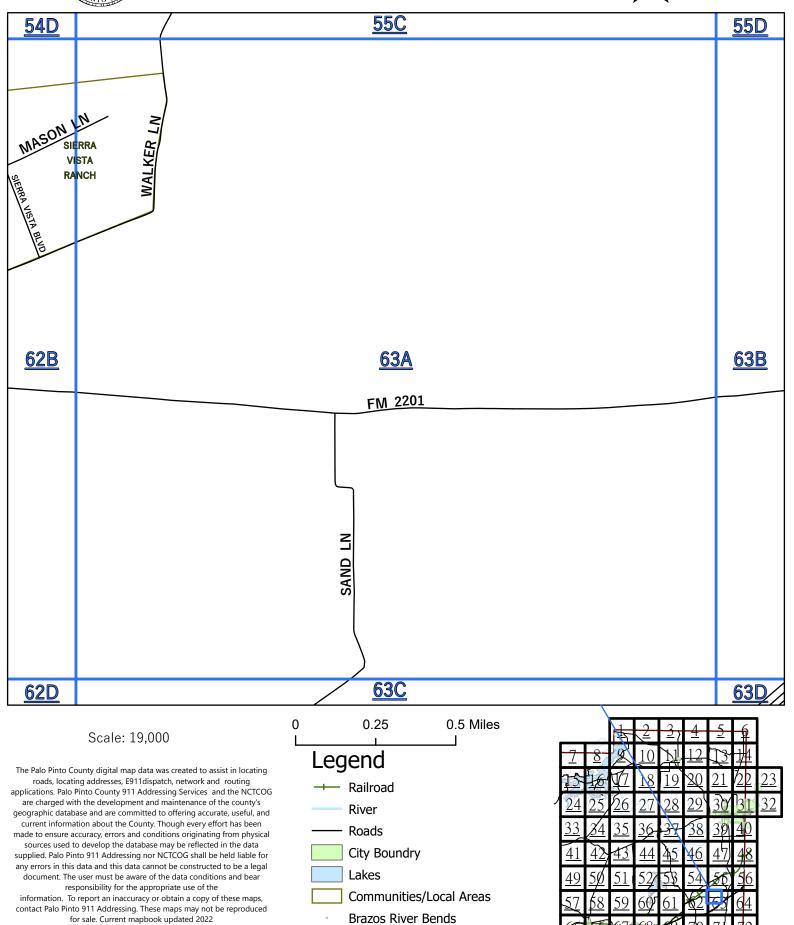

The Palo Pinto County digital map data was created to assist in locating roads, locating addresses, E911dispatch, network and routing applications. Palo Pinto County 911 Addressing Services and the NCTCOG are charged with the development and maintenance of the county's geographic database and are committed to offering accurate, useful, and current information about the County. Though every effort has been made to ensure accuracy, errors and conditions originating from physical sources used to develop the database may be reflected in the data supplied. Palo Pinto 911 Addressing nor NCTCOG shall be held liable for any errors in this data and this data cannot be constructed to be a legal document. The user must be aware of the data conditions and bear responsibility for the appropriate use of the information. To report an inaccuracy or obtain a copy of these maps, contact Palo Pinto 911 Addressing. These maps may not be reproduced for sale. Mapbook updated 2022