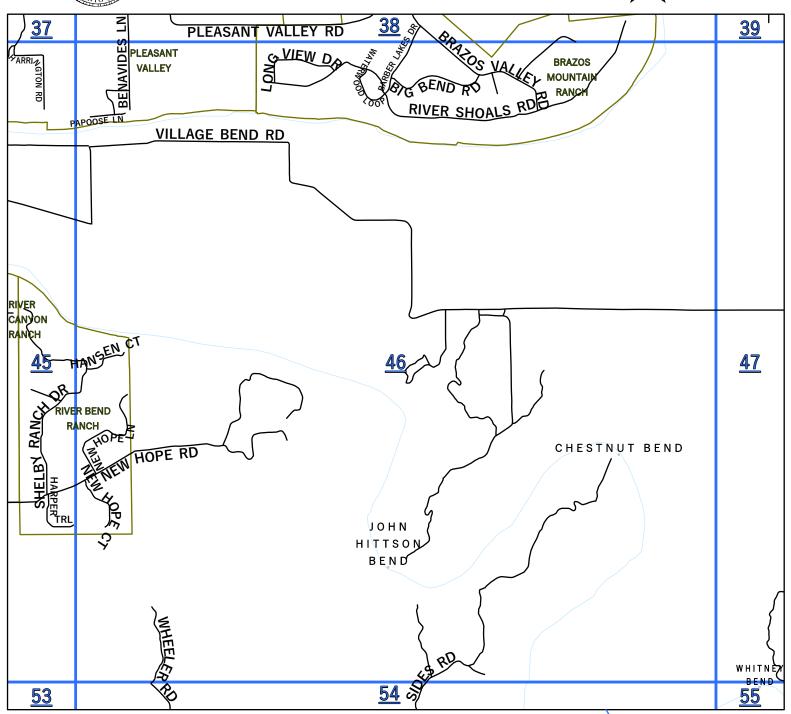

The Palo Pinto County digital map data was created to assist in locating roads, locating addresses, E911dispatch, network and routing applications. Palo Pinto County 911 Addressing Services and the NCTCOG are charged with the development and maintenance of the county's geographic database and are committed to offering accurate, useful, and current information about the County. Though every effort has been made to ensure accuracy, errors and conditions originating from physical sources used to develop the database may be reflected in the data supplied. Palo Pinto 911 Addressing nor NCTCOG shall be held liable for any errors in this data and this data cannot be constructed to be a legal document. The user must be aware of the data conditions and bear responsibility for the appropriate use of the information. To report an inaccuracy or obtain a copy of these maps, contact Palo Pinto 911 Addressing. These maps may not be reproduced for sale. Mapbook updated 2022