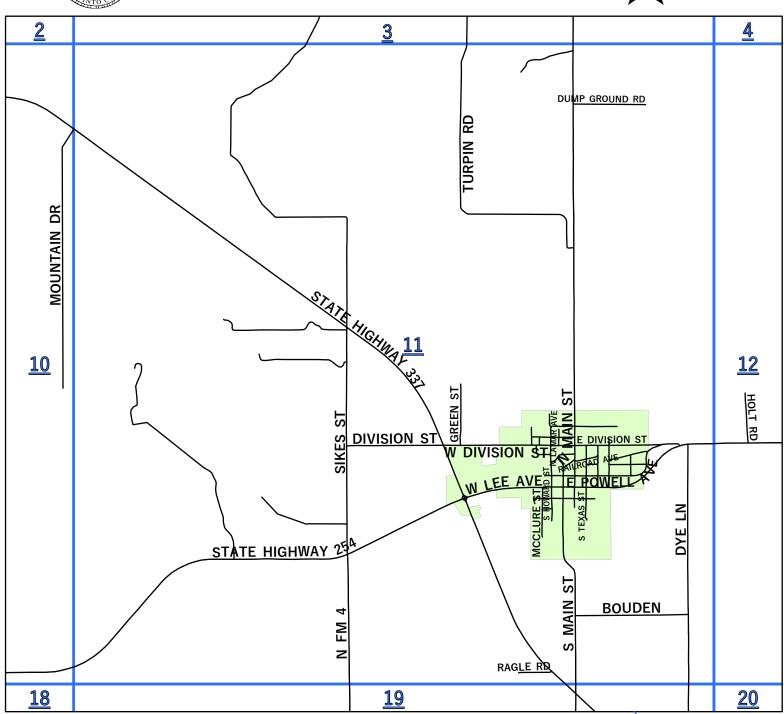

The Palo Pinto County digital map data was created to assist in locating roads, locating addresses, E911dispatch, network and routing applications. Palo Pinto County 911 Addressing Services and the NCTCOG are charged with the development and maintenance of the county's geographic database and are committed to offering accurate, useful, and current information about the County. Though every effort has been made to ensure accuracy, errors and conditions originating from physical sources used to develop the database may be reflected in the data supplied. Palo Pinto 911 Addressing nor NCTCOG shall be held liable for any errors in this data and this data cannot be constructed to be a legal document. The user must be aware of the data conditions and bear responsibility for the appropriate use of the information. To report an inaccuracy or obtain a copy of these maps, contact Palo Pinto 911 Addressing. These maps may not be reproduced for sale. Mapbook updated 2022