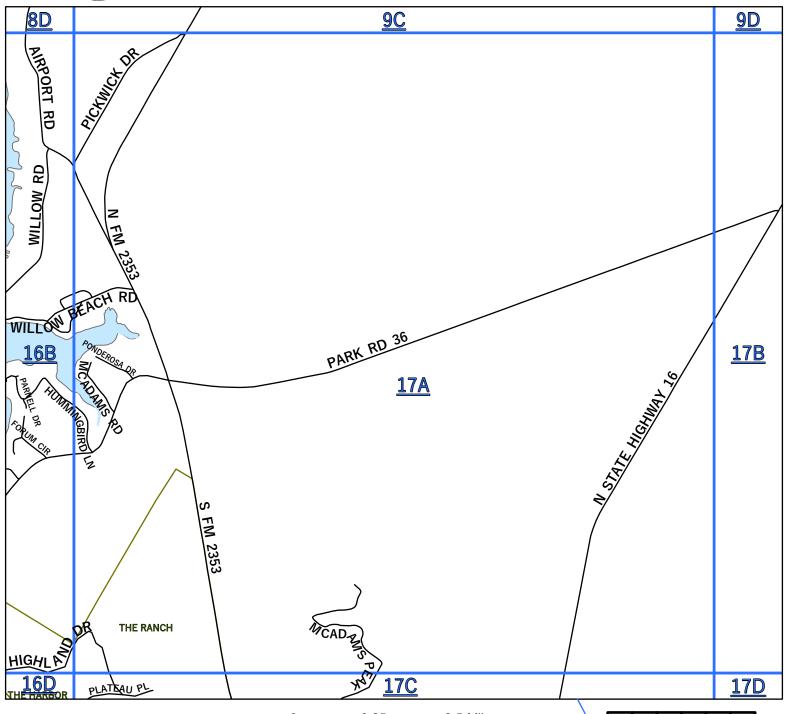

|       |                        | tion of Parker County Not all Streets will label on map due |                                                                          |
|-------|------------------------|-------------------------------------------------------------|--------------------------------------------------------------------------|
|       | SW 23RD ST             | MINERAL WELLS                                               | <b>39,</b> 39B                                                           |
| 24TH  | NE 24TH AVE            | MINERAL WELLS                                               | <b>31</b> ,31C                                                           |
|       | NE 24TH ST             | MINERAL WELLS                                               | <b>30</b> ,30D                                                           |
|       | SE 24TH AVE            | MINERAL WELLS                                               | <b>40</b> ,40A                                                           |
|       | SE 24TH ST             | MINERAL WELLS                                               | <b>39</b> ,39B                                                           |
|       | SW 24TH ST             | MINERAL WELLS                                               | <b>39,</b> 39B                                                           |
|       | SE 24 1/2 AVE          | MINERAL WELLS                                               | <b>31</b> ,31C, <b>40</b> ,40A                                           |
| 25TH  | NW 25TH ST             | MINERAL WELLS                                               | <b>30</b> ,30D                                                           |
|       | SE 25TH AVE            | MINERAL WELLS                                               | <b>31</b> ,31C, <b>40</b> ,40A                                           |
|       | SE 25TH ST             | MINERAL WELLS                                               | <b>39,</b> 39B                                                           |
|       | SW 25TH AVE            | MINERAL WELLS                                               | <b>30</b> ,30C, <b>39</b> ,39A                                           |
|       | SW 25TH ST             | MINERAL WELLS                                               | <b>39,</b> 39B                                                           |
| 26711 | NE 26TH AVE            |                                                             | <b>31</b> ,31C                                                           |
| 26TH  |                        | MINERAL WELLS                                               |                                                                          |
|       | NE 26TH ST             | MINERAL WELLS                                               | 30,30D                                                                   |
|       | SE 26TH AVE            | MINERAL WELLS                                               | <b>31</b> ,31C, <b>40</b> ,40A                                           |
|       | SW 26TH AVE            | MINERAL WELLS                                               | <b>30</b> ,30C, <b>39</b> ,39A                                           |
|       | SW 26TH ST             | MINERAL WELLS                                               | <b>39,</b> 39B                                                           |
| 27TH  | NE 27TH AVE            | MINERAL WELLS                                               | <b>31</b> ,31C                                                           |
|       | NE 27TH ST             | MINERAL WELLS                                               | <b>30</b> ,30D                                                           |
|       | SE 27TH AVE            | MINERAL WELLS                                               | <b>31</b> ,31C                                                           |
|       | SW 27TH ST             | MINERAL WELLS                                               | <b>39,</b> 39B                                                           |
| 28TH  | SE 28TH AVE            | MINERAL WELLS                                               | <b>31</b> ,31C                                                           |
|       | SW 28TH ST             | MINERAL WELLS                                               | <b>39,</b> 39B                                                           |
| 29TH  | SW 29TH ST             | MINERAL WELLS                                               | <b>39,</b> 39B                                                           |
|       | NW 31ST ST             | MINERAL WELLS                                               | <b>30</b> ,30B                                                           |
|       | NW 32ND ST             | MINERAL WELLS                                               | <b>30</b> ,30B                                                           |
| 33    | PARK RD 33             | ORIGINATES STEPHENS CO/ PK WEST                             | <b>15</b> ,15C, <b>24</b> ,24A                                           |
|       | NW 33RD ST             | MINERAL WELLS                                               | <b>30</b> ,30B                                                           |
|       | PARK RD 36             |                                                             |                                                                          |
| 36    |                        | PK EAST/ PALO PINTO                                         | <b>16</b> ,16B,16C,16D, <b>17</b> ,17A                                   |
|       | NE 39TH AVE            | MINERAL WELLS                                               | <b>31</b> ,31C                                                           |
|       | NE 40TH AVE            | MINERAL WELLS                                               | <b>31</b> ,31C                                                           |
| 41TH  | NE 41ST AVE            | MINERAL WELLS                                               | <b>31</b> ,31C                                                           |
| 52    | FM 52                  | PALO PINTO                                                  | 13,14                                                                    |
| 71    | PARK RD 71             | MINERAL WELLS STATE PARK                                    | <b>31</b> ,31D                                                           |
|       | PARK RD 71 B           | MINERAL WELLS STATE PARK                                    | <b>31</b> ,31D                                                           |
|       | PARK RD 71 C           | MINERAL WELLS STATE PARK                                    | <b>31</b> ,31B,31D                                                       |
| 108   | STATE HIGHWAY 108      | PALO PINTO                                                  | <b>66</b> ,66A,66B, <b>67</b> ,67A,67C                                   |
| 129   | FM 129 - NORTH         | PALO PINTO                                                  | <b>54,55</b> ,55A,55B,55C, <b>62</b> ,62A                                |
|       | FM 129 - SOUTH         | PALO PINTO                                                  | <b>55</b> ,55B                                                           |
| 180   | US HIGHWAY 180 - EAST  | PALO PINTO                                                  | <b>31</b> ,31C,31D                                                       |
|       | US HIGHWAY 180 - WEST  | PALO PINTO                                                  | <b>30</b> ,30C, <b>33,34,36</b> ,36C,36D, <b>41,42,43</b>                |
| 193   | STATE HIGHWAY 193      | PALO PINTO                                                  | <b>67</b> ,67A,67B, <b>68</b> ,68A,68C,68D                               |
| 207   | FM 207                 | PALO PINTO                                                  | 57                                                                       |
| 254   | STATE HIGHWAY 254      | PALO PINTO                                                  | <b>9</b> ,9D, <b>10,11</b> ,11C,11D, <b>12,13,14</b> ,14C                |
| 281   | US HIGHWAY 281 - NORTH | PALO PINTO                                                  | <b>6,14,22,30</b> ,30B,30D                                               |
| 201   |                        |                                                             |                                                                          |
| 200   | US HIGHWAY 281 - SOUTH | PALO PINTO                                                  | <b>39</b> ,39B,39D, <b>47,55</b> ,55B,55D, <b>63</b> ,63B,63D, <b>71</b> |
| 300   | COUNTY ROAD 300        | ORGINATES IN STEPHENS CO/ PK WEST                           | 15,15C                                                                   |
|       | STATE HIGHWAY 337      | PALO PINTO                                                  | <b>2,11</b> ,11A,11D, <b>19,1,20,29,30</b> ,30C                          |
|       | M H 379                | MINERAL WELLS                                               | <b>39</b> ,39B, <b>40</b> ,40A                                           |
| 397   | BUSINESS LOOP 397      | PALO PINTO                                                  | <b>11</b> ,11D                                                           |
| 533   | LOOP 533               | PALO PINTO                                                  | 1                                                                        |
| 919   | FM 919 - SOUTH         | PALO PINTO                                                  | <b>43,51,60</b> ,60A,60C, <b>68</b> ,68A                                 |
| 1148  | FM 1148                | PALO PINTO                                                  | <b>15</b> ,15A,15B, <b>16</b> ,16A                                       |
| 1195  | FM 1195                | PALO PINTO                                                  | <b>31</b> ,31C, <b>39</b> ,39D, <b>40</b> ,40A,40C                       |
| 1821  | FM 1821                | PALO PINTO                                                  | <b>31</b> ,31A,31C                                                       |
|       | FM 1885 - WEST         | PALO PINTO                                                  | 14                                                                       |
|       | FM 2201                | PALO PINTO                                                  | <b>62</b> ,62A,62B, <b>63</b> ,63A,63B                                   |
|       | FM 2256                | PALO PINTO                                                  | <b>39</b> ,39B,39D, <b>47</b>                                            |
|       | FM 2270                | PALO PINTO                                                  | 22                                                                       |
|       | FM 2353 - NORTH        | PALO PINTO                                                  | <b>9,</b> 9C,9D, <b>17</b> ,17A                                          |
| 2333  |                        |                                                             |                                                                          |
| 2272  | FM 2353 - SOUTH        | PALO PINTO                                                  | 17,17A,17C                                                               |
|       | FM 2372                | PALO PINTO                                                  | 65                                                                       |
| 2692  | FM 2692                | PALO PINTO                                                  | <b>53</b> ,53C, <b>60</b> ,60B,60C,60D, <b>68</b> ,68A                   |