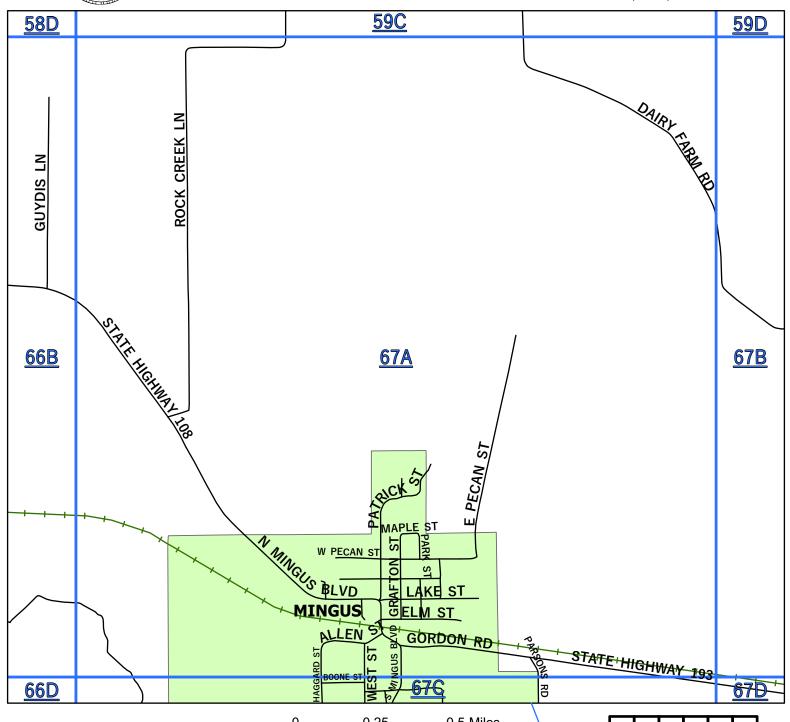

The Palo Pinto County digital map data was created to assist in locating roads, locating addresses, E911dispatch, network and routing applications. Palo Pinto County 911 Addressing Services and the NCTCOG are charged with the development and maintenance of the county's geographic database and are committed to offering accurate, useful, and current information about the County. Though every effort has been made to ensure accuracy, errors and conditions originating from physical sources used to develop the database may be reflected in the data supplied. Palo Pinto 911 Addressing nor NCTCOG shall be held liable for any errors in this data and this data cannot be constructed to be a legal document. The user must be aware of the data conditions and bear responsibility for the appropriate use of the information. To report an inaccuracy or obtain a copy of these maps, contact Palo Pinto 911 Addressing. These maps may not be reproduced for sale. Mapbook updated 2022