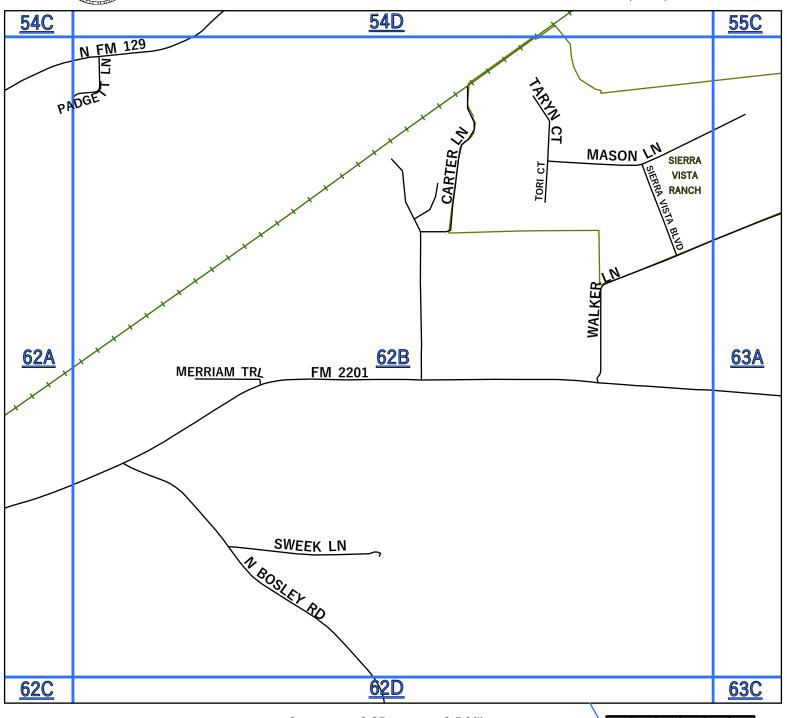

| 2002     | EN 4 2002           | DALO BINITO                       |                                                    |
|----------|---------------------|-----------------------------------|----------------------------------------------------|
| _        | FM 2803             | PALO PINTO                        | 70                                                 |
| 2951     | FM 2951             | PK EAST/ PALO PINTO               | <b>15</b> ,15D, <b>16</b> ,16A,16B,16C             |
| 3002     | P R 3002            | PK WEST/ GRAHAM                   | <b>15</b> ,15C                                     |
| 3027     | FM 3027             | MINERAL WELLS                     | <b>30</b> ,30A,30B                                 |
| 3028     | FM 3028             | PALO PINTO                        | <b>40</b> ,40C                                     |
| 3137     | FM 3137             | LAKE PALO PINTO/ PALO PINTO       | <b>52</b> ,52B,52D, <b>53</b> ,53A, <b>60</b> ,60A |
|          | ABILENE ST          | GORDON                            | <b>68</b> ,68A                                     |
|          | ACUFF LN            | SANTO                             | <b>62,</b> 62A                                     |
|          |                     |                                   |                                                    |
|          | ADAMS AVE           | STRAWN                            | <b>66</b> ,66A,66C                                 |
|          | ADDISON RD          | LIPAN                             | 72                                                 |
|          | AERO MARINE DR      | PK EAST/ SPORTSMANS WORLD/ STRAWN | <b>25</b> ,25C                                     |
|          | AGARITA CIR         | PK EAST/ GAINS BEND/ GRAFORD      | <b>16</b> ,16D                                     |
|          | AHLEFELD LN         | PALO PINTO                        | <b>53</b> ,53B                                     |
|          | AIRPORT RD          | PK EAST/ GRAFORD                  | <b>8,16</b> ,16B, <b>17</b> ,17A                   |
|          | AIRPORT RD          | MINERAL WELLS                     | <b>40</b> ,40A,40B                                 |
|          | ALAMO ST            | MINERAL WELLS                     | <b>30</b> ,30C                                     |
|          | ALEXANDER           | MINERAL WELLS                     | <b>31</b> ,31B                                     |
|          |                     | SANTO                             | <b>55,</b> 55C                                     |
|          | ALLEN LN            |                                   |                                                    |
| <u> </u> | ALLEN ST            | MINGUS                            | <b>67</b> ,67A                                     |
| <u></u>  | ALPINE ST           | GORDON                            | <b>68</b> ,68A                                     |
| <u></u>  | AMERICAN LEGION DR  | MINERAL WELLS                     | <b>30</b> ,30C,30D                                 |
|          | ANDERSON            | MINERAL WELLS                     | <b>31</b> ,31B                                     |
|          | ANDERSON LN         | MINERAL WELLS                     | <b>39</b> ,39C                                     |
|          | ANDERSON TRL        | MINERAL WELLS                     | <b>38</b> ,38D                                     |
|          | ANGLER LN           | 7 R RANCH/ GORDON                 | <b>61</b> ,61C                                     |
|          | ANN LN              | MINERAL WELLS                     | <b>31</b> ,31A                                     |
|          |                     |                                   | <b>30,</b> 30D                                     |
|          | ANN RD              | MINERAL WELLS                     |                                                    |
| -        | ANTLER DR           | PK EAST/ SPORTSMANS WORLD/ STAWN  | <b>25</b> ,25A                                     |
|          | APACHE DR           | MINERAL WELLS                     | <b>31</b> ,31A                                     |
|          | ARLENE LN           | MINERAL WELLS                     | <b>40</b> ,40C                                     |
|          | ARMADILLO LN        | PALO PINTO LAKE/ GORDON           | <b>53</b> ,53C                                     |
|          | ARMSTRONG ALY       | RANGER RIDGE/ STRAWN              | <b>58</b> ,58A                                     |
|          | ARROWHEAD RD        | PK WEST/ GRAHAM                   | <b>16</b> ,16A                                     |
|          | ARROWHEAD TRL       | PK WEST/ GRAHAM                   | <b>16</b> ,16A                                     |
|          | ARTS WAY            | 7 R RANCH/ GORDON                 | <b>60</b> ,60D                                     |
|          | ATLAS LN            | PK EAST/ GRAFORD                  | <b>9</b> ,9C                                       |
|          |                     | PK EAST/ THE CLIFFS/ GRAFORD      | <b>26</b> ,26A                                     |
|          | AUGUSTA CT          |                                   | ·                                                  |
| -        | AUSTIN AVE          | STRAWN                            | <b>66,</b> 66A                                     |
|          | AUSTIN DR           | MINERAL WELLS                     | <b>30</b> ,30C                                     |
|          | AUSTIN RD           | PERRIN                            | 14                                                 |
|          | AUSTIN ST           | SANTO                             | <b>62</b> ,62A                                     |
|          | AUSTIN ST - EAST    | GORDON                            | <b>68</b> ,68A                                     |
|          | AUSTIN ST - WEST    | GORDON                            | <b>67</b> ,67B                                     |
|          | AUTUMN CT           | MINERAL WELLS                     | <b>30</b> ,30D                                     |
|          | AUTUMNWOOD RD       | MINERAL WELLS                     | <b>39</b> ,39D                                     |
|          | AYERS RD            | MINERAL WELLS                     | 47                                                 |
| <b>—</b> |                     | PALO PINTO LAKE/ GORDON           | <b>60</b> ,60B                                     |
|          | AZTEC DR            | ,                                 |                                                    |
| В        | BABS PRIVATE DR     | MINGUS                            | <b>67</b> ,67C                                     |
|          | BABS ST             | MINGUS                            | <b>67</b> ,67C                                     |
|          | BAILEY ST           | ORAN COMMUNITY/ GRAFORD           | 13                                                 |
|          | BAIT SHACK RD       | PALO PINTO LAKE/ GORDON           | <b>53</b> ,53C                                     |
|          | BAKER ST            | MINGUS                            | <b>67</b> ,67C                                     |
|          | BALCONES LN         | PK EAST/ HILLS ABOVE PK/ GRAFORD  | 1                                                  |
|          | BALD EAGLE CT       | PK EAST/ HILLS ABOVE PK/ GRAFORD  | 1                                                  |
|          | BALLEYCASTLE CT     | PK EAST/ THE CLIFFS/ GRAFORD      | <b>25</b> ,25B                                     |
|          | BALLEYCASTLE DR     | PK EAST/ THE CLIFFS/ GRAFORD      | <b>25</b> ,25B                                     |
| -        |                     | ·                                 | ·                                                  |
| -        | BALLPARK WAY        | PK EAST/THE RANCH/ GRAFORD        | 17,17C                                             |
|          | BALTRUSOL CT        | PK EAST/ THE CLIFFS/ GRAFORD      | <b>25</b> ,25B                                     |
|          | BALTRUSOL DR        | PK EAST/ THE CLIFFS/ GRAFORD      | <b>25</b> ,25B                                     |
|          | BANKHEAD HWY - EAST | MINERAL WELLS                     | 29                                                 |
|          | BANKHEAD HWY - WEST | MINERAL WELLS                     | <b>38</b> ,38B                                     |
|          | BARBER LAKES DR     | BRAZOS MOUNTAIN RANCH/MW          | <b>38</b> ,38D, <b>46</b> ,46A                     |
|          | BARKER RD           | MINERAL WELLS                     | <b>30</b> ,30C, <b>39</b> ,39A                     |
|          |                     |                                   |                                                    |

|                    |                                   | Lee co.                        |
|--------------------|-----------------------------------|--------------------------------|
| BARKER ST          | GORDON                            | <b>68</b> ,68A                 |
| BASS CIR           | PK EAST/ THE CLIFFS/ GRAFORD      | <b>25</b> ,25B                 |
| BAY HILL DR        | PK EAST/ THE CLIFFS/ GRAFORD      | <b>26</b> ,26A                 |
| BAYLOR ST          | MINERAL WELLS                     | <b>40</b> ,40A                 |
| BEARDEN LN         | MINGUS                            | <b>67</b> ,67C                 |
| BECKY DR           | MINERAL WELLS                     | <b>31</b> .31C                 |
| BEDDO BLUFF CT     | BEDDO MOUNTAIN ESTATES/ SANTO     | <b>61</b> ,61B, <b>62</b> ,62A |
|                    |                                   |                                |
| BEDDO MOUNTAIN RD  | BEDDO MOUNTAIN ESTATES/ SANTO     | <b>61</b> ,61B, <b>62</b> ,62A |
| BEETHAM RD         | MINERAL WELLS                     | <b>31</b> ,31C                 |
| BEL AIR LOOP       | PK EAST/ THE CLIFFS/ GRAFORD      | <b>25</b> ,25B                 |
| BELDING HOLLOW RD  | PK EAST/ GAINS BEND/ GRAFORD      | <b>25</b> ,25B                 |
| BELDING RD         | BRAD/STAWN                        | 41                             |
| BELETTA DR         | MINERAL WELLS                     | <b>31</b> ,31C                 |
| BELL ST            | SANTO                             | <b>62</b> ,62A                 |
| BELL ST - WEST     | GORDON                            | <b>67</b> ,67B                 |
| BELLAIRE CIR       | MINERAL WELLS                     | <b>31</b> ,31D                 |
|                    |                                   | ·                              |
| BENAVIDES LN       | PLEASANT VALLEY                   | <b>38</b> ,38C, <b>46</b> ,46A |
| BENNETT RD         | MINERAL WELLS                     | 21                             |
| BENNETT ST - EAST  | STRAWN                            | <b>66,</b> 66A                 |
| BENNETT ST - WEST  | STRAWN                            | <b>66,</b> 66A                 |
| BENT RD            | PALO PINTO LAKE/ PALO PINTO       | <b>53</b> ,53A                 |
| BERKSHIRE DR       | PK EAST/ THE CLIFFS/ GRAFORD      | <b>25</b> ,25B                 |
| BERRY LN           | PK WEST/ GRAHAM                   | <b>15</b> ,15B                 |
| BETTIS LN          | PK WEST/ GRAHAM                   | <b>15</b> ,15C                 |
| BIG BEND RD        | BRAZOS MOUNTAIN RANCH/ MW         |                                |
|                    |                                   | <b>46</b> ,46A                 |
| BIG COUNTRY CT     | BIG COUNTRY/ STRAWN               | 33                             |
| BIG COUNTRY TRL    | BIG COUNTRY/ STRAWN               | 33                             |
| BIG FOOT RD        | RANGER RIDGE/ STRAWN              | <b>58</b> ,58A                 |
| BINNEY ST - EAST   | STRAWN                            | <b>66,</b> 66A                 |
| BINNEY ST - WEST   | STRAWN                            | <b>66,</b> 66A                 |
| BIRDS EYE CT       | PK EAST/ HILLS ABOVE PK/ GRAFORD  | <b>9</b> ,9B                   |
| BIRKDALE CT        | PK EAST/ THE CLIFFS/ GRAFORD      | <b>25</b> ,25B, <b>26</b> ,26A |
| BLACKJACK ST       | PALO PINTO COMMUNITY              | <b>37</b> ,37C                 |
|                    | PK EAST/ HILLS ABOVE PK/ GRAFORD  | 10                             |
| BLAZING STAR CT    |                                   |                                |
| BLUE BIRD TRL      | GRAFORD                           | <b>16</b> ,16A                 |
| BLUE FIN RD        | PK WEST/ CADDO                    | <b>24</b> ,24A                 |
| BLUE FLAT RD       | GORDON                            | <b>68</b> ,68D, <b>69</b>      |
| BLUE JAY LN        | PK EAST/ GAINS BEND/ GRAFORD      | <b>16</b> ,16D                 |
| BLUEBONNET CIR     | PK EAST/ GAINS BEND/ GRAFORD      | <b>16</b> ,16D                 |
| BLUFF CREEK COVE   | PK EAST/ SPORTSMANS WORLD/ STRAWN | <b>25</b> ,25A                 |
| BLUFF CREEK DR     | PK EAST/ SPORTSMANS WORLD/ STRAWN | <b>25</b> ,25A,25C             |
| BLUFF CREEK PT     | PK EAST/ SPORTSMANS WORLD/ STRAWN | <b>25</b> ,25A                 |
|                    |                                   | ·                              |
| BLUFF RIDGE CIR    | THE RIDGE/MINERAL WELLS           | 13                             |
| BLUSHING BRIDE     | PK EAST/ JUNIPER RIDGE/ GRAFORD   | <b>16</b> ,16D                 |
| BOBBER LN          | 7 R RANCH/GORDON                  | <b>60</b> ,60D                 |
| BOCK ST            | GRAFORD                           | <b>11,</b> 11D                 |
| BOGGUS LN          | GORDON                            | <b>68</b> ,68C                 |
| BONNIE LN          | CORANADOS CAMP/ GRAFORD           | 29                             |
| BOONE ST           | MINGUS                            | <b>67</b> ,67C                 |
| BOSLEY RD - NORTH  | SANTO                             | <b>62</b> ,62B,62D             |
| BOSLEY RD - SOUTH  | SANTO                             | <b>63</b> ,63C, <b>71</b>      |
|                    | SANTO                             | 71                             |
| BOSLEY TRL - SOUTH |                                   |                                |
| BOUDEN             | GRAFORD                           | 11,11D                         |
| BOULDER DR         | PALO PINTO LAKE/ GORDON           | <b>52</b> ,52D                 |
| BOURNE CT          | MINERAL WELLS                     | <b>39</b> ,39C                 |
| BOWIE              | MINERAL WELLS                     | <b>31</b> ,31C                 |
| BOWIE AVE          | STRAWN                            | <b>66,</b> 66A                 |
| BOWIE ST           | SANTO                             | <b>62</b> ,62A                 |
| BOYD RD            | MINERAL WELLS                     | <b>40</b> ,40A,40B             |
| BOYLE LN           | MINERAL WELLS                     | <b>38</b> ,38B                 |
|                    |                                   | ·                              |
| BRACKEEN DR        | PK EAST/ THE CLIFFS/ GRAFORD      | <b>25</b> ,25B, <b>26</b> ,26A |
| BRAD RD            | BRAD/ STAWN                       | 33                             |
| BRANDY RD          | PK WEST/ CADDO                    | <b>24</b> ,24A                 |