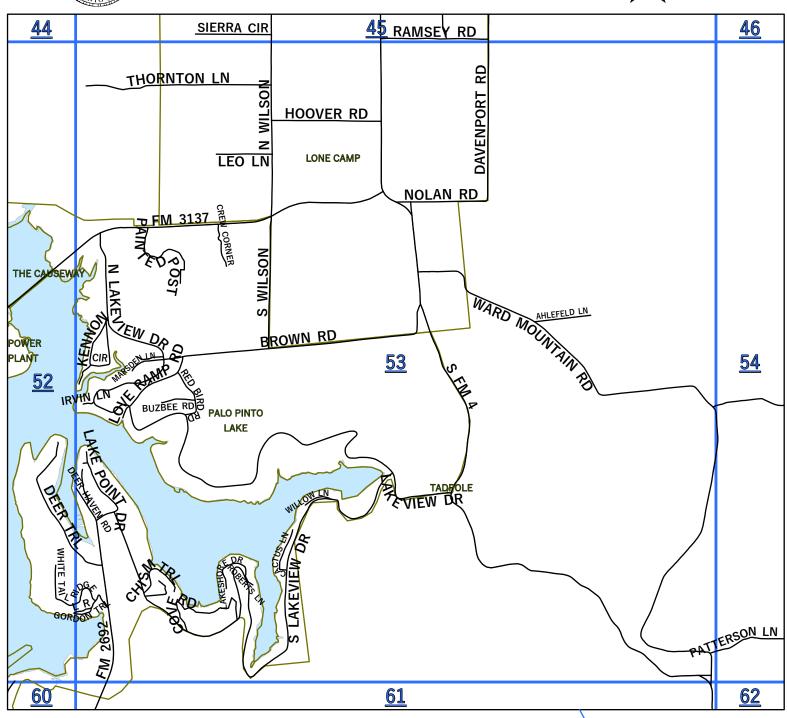

The Palo Pinto County digital map data was created to assist in locating roads, locating addresses, E911dispatch, network and routing applications. Palo Pinto County 911 Addressing Services and the NCTCOG are charged with the development and maintenance of the county's geographic database and are committed to offering accurate, useful, and current information about the County. Though every effort has been made to ensure accuracy, errors and conditions originating from physical sources used to develop the database may be reflected in the data supplied. Palo Pinto 911 Addressing nor NCTCOG shall be held liable for any errors in this data and this data cannot be constructed to be a legal document. The user must be aware of the data conditions and bear responsibility for the appropriate use of the information. To report an inaccuracy or obtain a copy of these maps, contact Palo Pinto 911 Addressing. These maps may not be reproduced for sale. Mapbook updated 2022