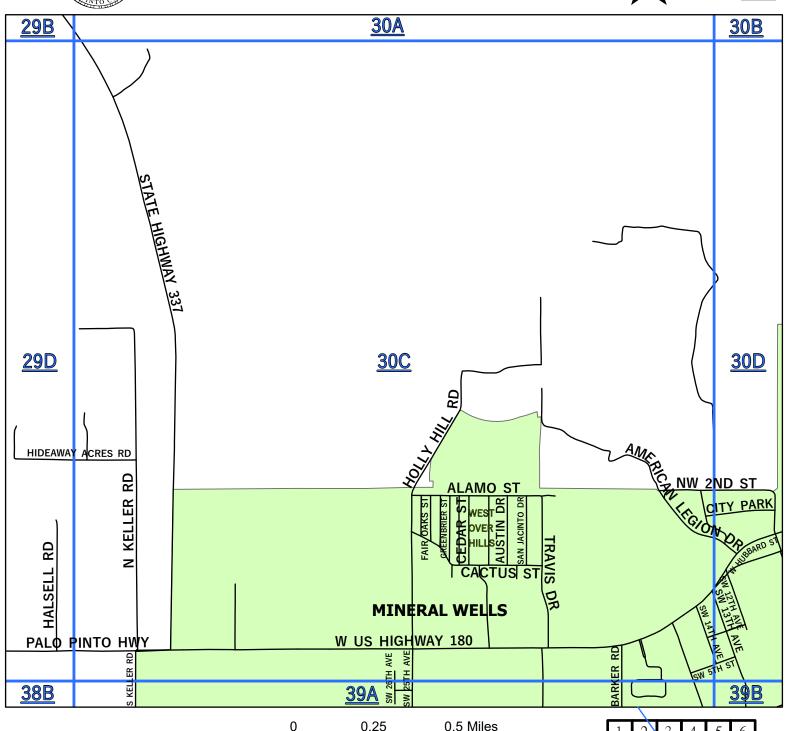

Legend

— Major Roads

-- Railroad

Rivers

Lakes

City Boundry

|          |              | tion of Parker County Not all Streets will label on map due |                                                                                                                 |
|----------|--------------|-------------------------------------------------------------|-----------------------------------------------------------------------------------------------------------------|
|          | Street Name  | Location                                                    | Page/Grid                                                                                                       |
| 1ST      | NE 1ST AVE   | MINERAL WELLS                                               | <b>30</b> ,30D                                                                                                  |
|          | NE 1ST ST    | MINERAL WELLS                                               | <b>30</b> ,30D                                                                                                  |
|          | NW 1ST AVE   | MINERAL WELLS                                               | <b>30</b> ,30B,30D                                                                                              |
|          | NW 1ST ST    | MINERAL WELLS                                               | <b>30</b> ,30D                                                                                                  |
|          | SE 1ST AVE   | MINERAL WELLS                                               | <b>30</b> ,30D                                                                                                  |
|          | SE 1ST ST    | MINERAL WELLS                                               | <b>30</b> ,30D, <b>31</b> ,31C                                                                                  |
| -        | SW 1ST AVE   | MINERAL WELLS                                               | <b>30</b> ,30D, <b>39</b> ,39B                                                                                  |
|          | SW 1ST ST    | MINERAL WELLS                                               | <b>30</b> ,30D                                                                                                  |
|          | NE 1 1/2 ST  | MINERAL WELLS                                               | <b>30</b> ,30D                                                                                                  |
| 2ND      | NE 2ND AVE   | MINERAL WELLS                                               | <b>30</b> ,30D                                                                                                  |
| ZIND     |              |                                                             | <b>30</b> ,30D, <b>31</b> ,31C                                                                                  |
| -        | NE 2ND ST    | MINERAL WELLS                                               | <b>30</b> ,30D                                                                                                  |
|          | NW 2ND AVE   | MINERAL WELLS                                               |                                                                                                                 |
|          | NW 2ND ST    | MINERAL WELLS                                               | <b>30</b> ,30C                                                                                                  |
| -        | SE 2ND AVE   | MINERAL WELLS                                               | <b>30</b> ,30D, <b>39</b> ,39B                                                                                  |
|          | SE 2ND AVE E | MINERAL WELLS                                               | <b>39</b> ,39B                                                                                                  |
| -        | SE 2ND AVE W | MINERAL WELLS                                               | <b>39</b> ,39B                                                                                                  |
|          | SE 2ND ST    | MINERAL WELLS                                               | <b>30</b> ,30D, <b>31</b> ,31C                                                                                  |
|          | SW 2ND AVE   | MINERAL WELLS                                               | <b>30</b> ,30D, <b>39</b> ,39B                                                                                  |
|          | SW 2ND ST    | MINERAL WELLS                                               | <b>30</b> ,30D                                                                                                  |
|          | N 2ND AVE    | PALO PINTO COMMUNITY                                        | <b>37</b> ,37C                                                                                                  |
|          | S 2ND AVE    | PALO PINTO COMMUNITY                                        | <b>37</b> ,37C                                                                                                  |
| 3RD      | NE 3RD AVE   | MINERAL WELLS                                               | <b>30</b> ,30D                                                                                                  |
|          | NE 3RD ST    | MINERAL WELLS                                               | <b>30</b> ,30D, <b>31</b> ,31C                                                                                  |
|          | NW 3RD AVE   | MINERAL WELLS                                               | <b>30</b> ,30D                                                                                                  |
|          | NW 3RD ST    | MINERAL WELLS                                               | <b>30</b> ,30D                                                                                                  |
|          | SE 3RD AVE   | MINERAL WELLS                                               | <b>30</b> ,30D, <b>39</b> ,39B                                                                                  |
|          | SE 3RD ST    | MINERAL WELLS                                               | <b>30</b> ,30D                                                                                                  |
|          | SW 3RD AVE   | MINERAL WELLS                                               | <b>30</b> ,30D, <b>39</b> ,39B                                                                                  |
|          | SW 3RD ST    | MINERAL WELLS                                               | <b>30</b> ,30D                                                                                                  |
|          |              |                                                             | <b>37</b> ,37C                                                                                                  |
| -        | N 3 1/2 ALY  | PALO PINTO COMMUNITY                                        | <b>37</b> ,37C                                                                                                  |
|          | N 3RD AVE    | PALO PINTO COMMUNITY                                        | · ·                                                                                                             |
| -        | S 3RD AVE    | PALO PINTO COMMUNITY                                        | <b>37</b> ,37C                                                                                                  |
|          | 3RD ST       | ORAN COMMUNITY/ GRAFORD                                     | 13                                                                                                              |
|          | W 3RD        | MINGUS                                                      | <b>67</b> ,67C                                                                                                  |
| 4        | N FM 4       | PALO PINTO                                                  | <b>3,11</b> ,11B,11C, <b>18,19,27,28</b> ,28C                                                                   |
|          | S FM 4       | PALO PINTO                                                  | <b>36</b> ,36D, <b>45</b> ,45A,45C, <b>53</b> ,53A,53B,53D, <b>61</b> ,61B, <b>62</b> ,62A,62C, <b>70,71,72</b> |
| 4TH      | NE 4TH AVE   | MINERAL WELLS                                               | <b>30</b> ,30D                                                                                                  |
|          | NE 4TH ST    | MINERAL WELLS                                               | <b>30</b> ,30D, <b>31</b> ,31C                                                                                  |
|          | NW 4TH AVE   | MINERAL WELLS                                               | <b>30</b> ,30B,30D                                                                                              |
|          | NW 4TH ST    | MINERAL WELLS                                               | <b>30</b> ,30D                                                                                                  |
|          | SE 4TH AVE   | MINERAL WELLS                                               | <b>30</b> ,30D, <b>39</b> ,39B                                                                                  |
|          | SE 4TH ST    | MINERAL WELLS                                               | <b>31</b> ,31C                                                                                                  |
|          | SW 4TH AVE   | MINERAL WELLS                                               | <b>30</b> ,30D, <b>39</b> ,39B                                                                                  |
|          | SW 4TH ST    | MINERAL WELLS                                               | <b>30</b> ,30C,30D                                                                                              |
|          | N 4TH AVE    | PALO PINTO COMMUNITY                                        | <b>37</b> ,37C                                                                                                  |
|          | S 4TH AVE    | PALO PINTO COMMUNITY                                        | <b>37</b> ,37C                                                                                                  |
|          | 4TH ST       | ORAN COMMUNITY/ GRAFORD                                     | 13                                                                                                              |
| 5TH      | NE 5TH AVE   | MINERAL WELLS                                               | <b>30</b> ,30D                                                                                                  |
|          | NE 5TH ST    | MINERAL WELLS                                               | <b>30</b> ,30D, <b>31</b> ,31C                                                                                  |
|          | NW 5TH AVE   | MINERAL WELLS                                               | <b>30</b> ,30D                                                                                                  |
|          | NW 5TH ST    | MINERAL WELLS                                               | <b>30</b> ,30D                                                                                                  |
|          | SE 5TH AVE   | MINERAL WELLS                                               | <b>30</b> ,30D, <b>39</b> ,39B                                                                                  |
| <b>—</b> |              |                                                             | <b>30</b> ,30D, <b>31</b> ,31C                                                                                  |
| -        | SE 5TH ST    | MINERAL WELLS                                               |                                                                                                                 |
| -        | SW 5TH AVE   | MINERAL WELLS                                               | <b>30</b> ,30D, <b>39</b> ,39B                                                                                  |
| -        | SW 5TH ST    | MINERAL WELLS                                               | <b>30</b> ,30C,30D                                                                                              |
|          | SE 5 1/2 ST  | MINERAL WELLS                                               | <b>31</b> ,31C                                                                                                  |
| <u> </u> | N 5TH AVE    | PALO PINTO COMMUNITY                                        | <b>37</b> ,37C                                                                                                  |
|          | S 5TH AVE    | PALO PINTO COMMUNITY                                        | <b>37</b> ,37C                                                                                                  |
|          | 5TH ST       | ORAN COMMUNITY/ GRAFORD                                     | 13                                                                                                              |
| 6TH      | NE 6TH AVE   | MINERAL WELLS                                               | <b>30</b> ,30D                                                                                                  |
|          | NE 6TH ST    | MINERAL WELLS                                               | <b>30</b> ,30D, <b>31</b> ,31C                                                                                  |
|          | NW 6TH AVE   | MINERAL WELLS                                               | <b>30</b> ,30D                                                                                                  |