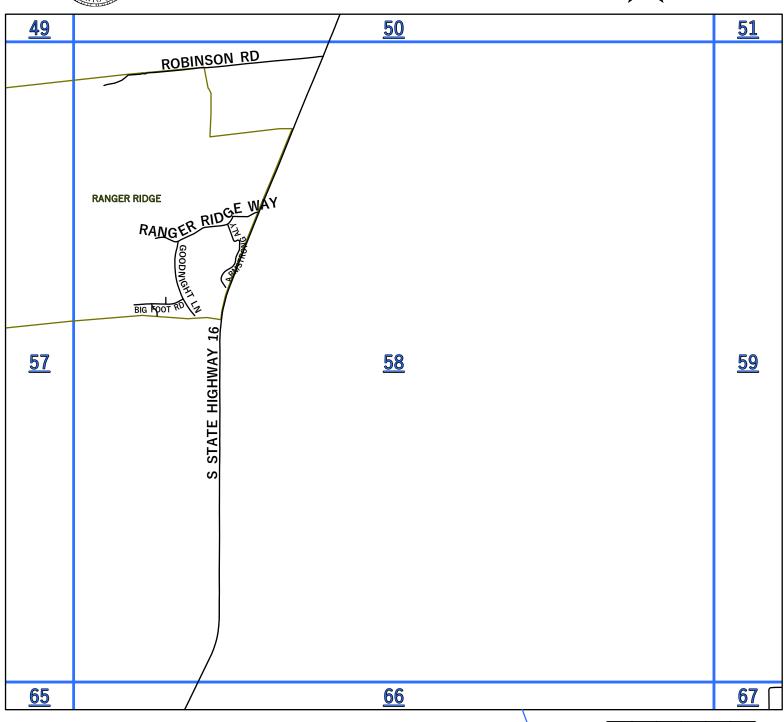

| <del>`</del> |                          | T             |                                                                                                                          |
|--------------|--------------------------|---------------|--------------------------------------------------------------------------------------------------------------------------|
|              | SE 13TH AVE              | MINERAL WELLS | <b>30</b> ,30D, <b>39</b> ,39B                                                                                           |
|              | SE 13TH ST               | MINERAL WELLS | <b>39</b> ,39B, <b>40</b> ,40A                                                                                           |
|              | SW 13TH AVE              | MINERAL WELLS | <b>30</b> ,30C,30D, <b>39</b> ,39B                                                                                       |
|              | SW 13TH ST               | MINERAL WELLS | <b>39</b> ,39B                                                                                                           |
| 14TH         | NE 14TH AVE              | MINERAL WELLS | <b>30</b> ,30D                                                                                                           |
|              | NE 14TH ST               | MINERAL WELLS | <b>30</b> ,30D                                                                                                           |
|              | NW 14TH ST               | MINERAL WELLS | <b>30</b> ,30D                                                                                                           |
|              | SE 14TH AVE              | MINERAL WELLS | <b>30</b> ,30D, <b>39</b> ,39B, <b>40</b> ,40A                                                                           |
|              |                          |               | <b>39</b> ,39B                                                                                                           |
|              | SE 14TH ST               | MINERAL WELLS |                                                                                                                          |
|              | SW 14TH AVE              | MINERAL WELLS | <b>30</b> ,30C                                                                                                           |
|              | SW 14TH ST               | MINERAL WELLS | <b>39</b> ,39B                                                                                                           |
| 15TH         | NE 15TH ST               | MINERAL WELLS | <b>30</b> ,30D                                                                                                           |
|              | NW 15TH ST               | MINERAL WELLS | <b>30</b> ,30D                                                                                                           |
|              | SE 15TH AVE              | MINERAL WELLS | <b>30</b> ,30D, <b>39</b> ,39B                                                                                           |
|              | SE 15TH ST               | MINERAL WELLS | <b>39</b> ,39B, <b>40</b> ,40A                                                                                           |
|              | SW 15TH AVE              | MINERAL WELLS | <b>30</b> ,30C                                                                                                           |
|              | SW 15TH ST               | MINERAL WELLS | <b>39</b> ,39B                                                                                                           |
| 16           | STATE HIGHWAY 16 - NORTH | PALO PINTO    | <b>1,9,9A,9B,9C,9D,17</b> ,17A,17C, <b>25</b> ,25D, <b>26</b> ,26A,26C, <b>34</b>                                        |
|              | STATE HIGHWAY 16 - SOUTH | PALO PINTO    | <b>42,50,58,</b> 58A, <b>65,66</b> ,66A                                                                                  |
| 16TH         | NE 16TH ST               | MINERAL WELLS | <b>30</b> ,30D                                                                                                           |
|              | NW 16TH ST               | MINERAL WELLS | <b>30</b> ,30D                                                                                                           |
|              | SE 16TH AVE              | MINERAL WELLS | <b>30</b> ,30D, <b>39</b> ,39B                                                                                           |
|              | SE 16TH ST               | MINERAL WELLS | <b>39</b> ,39B, <b>40</b> ,40A                                                                                           |
|              | SW 16TH ST               |               | <b>39</b> ,39B                                                                                                           |
| 17TH         |                          | MINERAL WELLS |                                                                                                                          |
| 1/11         | NE 17TH ST               | MINERAL WELLS | <b>30</b> ,30D                                                                                                           |
|              | NW 17TH ST               | MINERAL WELLS | <b>30</b> ,30D                                                                                                           |
| -            | SE 17TH AVE              | MINERAL WELLS | <b>30</b> ,30D, <b>39</b> ,39B                                                                                           |
|              | SE 17TH ST               | MINERAL WELLS | <b>39</b> ,39B                                                                                                           |
|              | SW 17TH ST               | MINERAL WELLS | <b>39</b> ,39B                                                                                                           |
| 18TH         | NE 18TH ST               | MINERAL WELLS | <b>30</b> ,30D                                                                                                           |
|              | NW 18TH ST               | MINERAL WELLS | <b>30</b> ,30D                                                                                                           |
|              | SE 18TH AVE              | MINERAL WELLS | <b>30</b> ,30D, <b>39</b> ,39B                                                                                           |
|              | SE 18TH ST               | MINERAL WELLS | <b>39</b> ,39B                                                                                                           |
|              | SW 18TH ST               | MINERAL WELLS | <b>39</b> ,39B                                                                                                           |
| 19TH         | NE 19TH ST               | MINERAL WELLS | <b>30</b> ,30D                                                                                                           |
|              | NW 19TH ST               | MINERAL WELLS | <b>30</b> ,30D                                                                                                           |
|              | SE 19TH AVE              | MINERAL WELLS | <b>40</b> ,40A                                                                                                           |
|              | SE 19TH ST               | MINERAL WELLS | <b>39</b> ,39B, <b>40</b> ,40A                                                                                           |
|              | SW 19TH ST               | MINERAL WELLS | <b>39</b> ,39B                                                                                                           |
|              | INTERSTATE 20            | PALO PINTO    | <b>56</b> ,56C, <b>62</b> ,62C,62D, <b>63</b> ,63B,63C, <b>64</b> ,64A, <b>67</b> ,67D, <b>68</b> ,68C,68D, <b>69,70</b> |
|              | NE 20TH AVE              | MINERAL WELLS | <b>30</b> ,30D                                                                                                           |
|              | NE 20TH ST               | MINERAL WELLS | <b>30</b> ,30D                                                                                                           |
|              | NW 20TH ST               | MINERAL WELLS | <b>30</b> ,30D                                                                                                           |
|              | SE 20TH AVE              | MINERAL WELLS | <b>31</b> ,31C                                                                                                           |
|              |                          |               | <b>39,</b> 39B                                                                                                           |
|              | SE 20TH ST               | MINERAL WELLS | •                                                                                                                        |
| 2457         | SW 20TH ST               | MINERAL WELLS | <b>39,</b> 39B                                                                                                           |
| 21ST         | NE 21ST AVE              | MINERAL WELLS | <b>30</b> ,30D                                                                                                           |
|              | NE 21ST ST               | MINERAL WELLS | <b>30</b> ,30D                                                                                                           |
|              | NW 21ST ST               | MINERAL WELLS | <b>30</b> ,30D                                                                                                           |
| -            | SE 21ST AVE              | MINERAL WELLS | <b>40</b> ,40A                                                                                                           |
|              | SE 21ST RD               | MINERAL WELLS | <b>40</b> ,40A                                                                                                           |
|              | SE 21ST ST               | MINERAL WELLS | <b>39</b> ,39B, <b>40</b> ,40A                                                                                           |
|              | SW 21ST ST               | MINERAL WELLS | <b>39,</b> 39B                                                                                                           |
| 22ND         | NE 22ND AVE              | MINERAL WELLS | <b>31</b> ,31C                                                                                                           |
|              | NE 22ND ST               | MINERAL WELLS | <b>30</b> ,30D                                                                                                           |
|              | NW 22ND ST               | MINERAL WELLS | <b>30</b> ,30D                                                                                                           |
|              | SE 22ND AVE              | MINERAL WELLS | <b>31</b> ,31C, <b>40</b> ,40A                                                                                           |
|              | SE 22ND ST               | MINERAL WELLS | <b>39,</b> 39B                                                                                                           |
|              | SW 22ND ST               | MINERAL WELLS | <b>39</b> ,39A,39B                                                                                                       |
| 23RD         | NE 23RD ST               | MINERAL WELLS | <b>31</b> ,31C                                                                                                           |
| 23110        | NW 23RD ST               | MINERAL WELLS | <b>30</b> ,30D                                                                                                           |
| <b>-</b>     |                          |               | <b>40</b> ,40A                                                                                                           |
|              | SE 23RD AVE              | MINERAL WELLS |                                                                                                                          |
|              | SE 23RD ST               | MINERAL WELLS | <b>39</b> ,39B                                                                                                           |