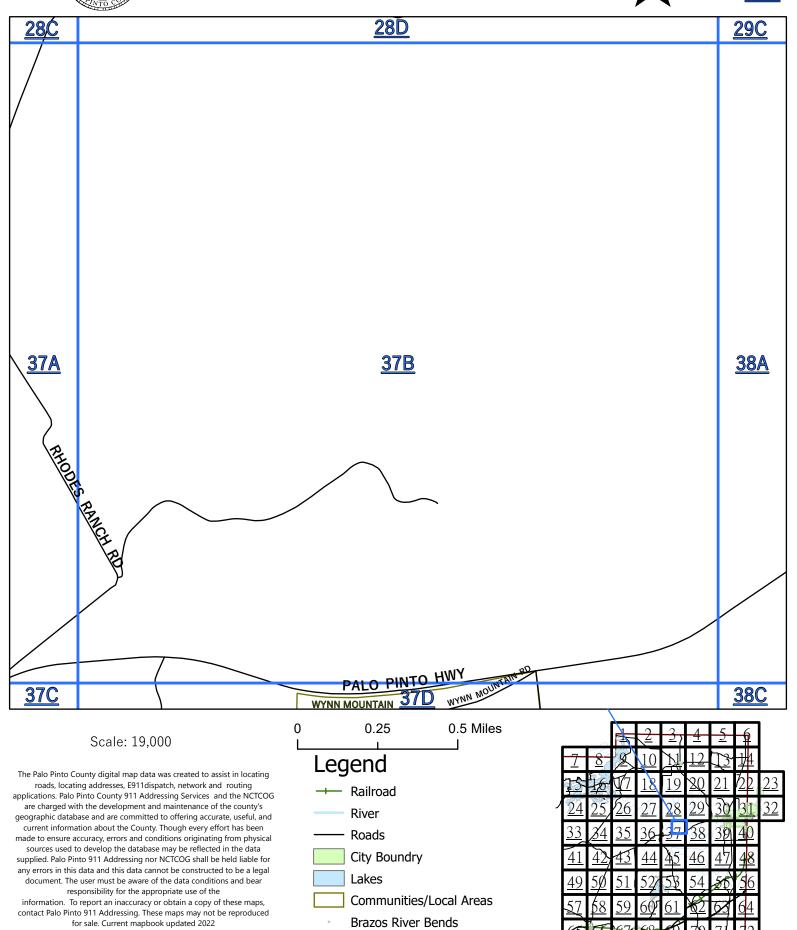

The Palo Pinto County digital map data was created to assist in locating roads, locating addresses, E911dispatch, network and routing applications. Palo Pinto County 911 Addressing Services and the NCTCOG are charged with the development and maintenance of the county's geographic database and are committed to offering accurate, useful, and current information about the County. Though every effort has been made to ensure accuracy, errors and conditions originating from physical sources used to develop the database may be reflected in the data supplied. Palo Pinto 911 Addressing nor NCTCOG shall be held liable for any errors in this data and this data cannot be constructed to be a legal document. The user must be aware of the data conditions and bear responsibility for the appropriate use of the information. To report an inaccuracy or obtain a copy of these maps, contact Palo Pinto 911 Addressing. These maps may not be reproduced for sale. Mapbook updated 2022