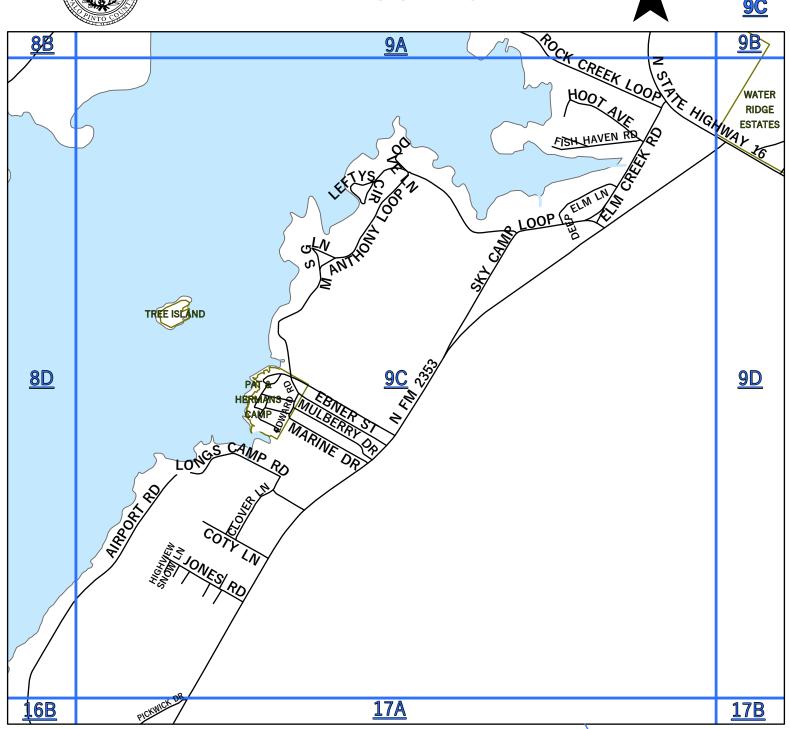

| BRANNON LN                    | I                                              |                                                        |                                               |
|-------------------------------|------------------------------------------------|--------------------------------------------------------|-----------------------------------------------|
| <b>I</b>                      | PERRIN                                         | 13,14,5                                                |                                               |
| BRAZOS DR                     | PK EAST/ GRAFORD                               | <b>17</b> ,17C                                         |                                               |
| BRAZOS DR                     | MINERAL WELLS                                  | <b>31</b> ,31C                                         |                                               |
| BRAZOS HEIGHTS F              | D BRAZOS HEIGHTS/ M                            | IW <b>38</b> ,38A                                      |                                               |
| BRAZOS VALLEY RE              | BRAZOS MOUNTAIN                                | RANCH/ MW 38,38C,38                                    | 8D, <b>46</b> ,46B                            |
| BRAZOS WEST DR                | BRAZOS HEIGHTS/ M                              |                                                        |                                               |
| BRAZOSWOOD DR                 | MINERAL WELLS                                  | 47                                                     |                                               |
| <del>  </del>                 |                                                |                                                        |                                               |
| BREAKWATER BND                | · · · · · · · · · · · · · · · · · · ·          | · · · · · · · · · · · · · · · · · · ·                  |                                               |
| BREDING RD                    | PK EAST/ GRAFORD                               | <b>9</b> ,9B                                           |                                               |
| BREEZY PT                     | PALO PINTO LAKE/PA                             |                                                        |                                               |
| BRIAR CIR                     | PK EAST/ GAINS BEN                             | D/ GRAFORD <b>16</b> ,16D                              |                                               |
| BROADMOOR CT                  | PK EAST/ THE CLIFFS                            | / GRAFORD <b>25</b> ,25B                               |                                               |
| BROADWAY ST                   | MINGUS                                         | <b>67</b> ,67C                                         |                                               |
| BROWDER DR                    | GORDON                                         | <b>68</b> ,68A                                         |                                               |
| BROWN LN                      | PK EAST/ GRAFORD                               | <b>15</b> ,15D                                         |                                               |
|                               |                                                |                                                        | 20                                            |
| BROWN RD                      | LONE CAMP COMMU                                | ,                                                      | 3D                                            |
| BRUNER ST - EAST              | STRAWN                                         | <b>66,</b> 66A                                         |                                               |
| BRUNER ST - WEST              | STRAWN                                         | <b>66,</b> 66A                                         |                                               |
| BRYANT LN                     | BRAZOS COMMUNIT                                | TY/ SANTO <b>55</b> ,55B                               |                                               |
| BUCK RUN                      | PK EAST/ GRAFORD                               | <b>16</b> ,16A                                         |                                               |
| BUCKSKIN RD                   | MINERAL WELLS                                  | <b>30</b> ,30D                                         |                                               |
| BUFFALO TRL                   | LIPAN                                          | 71                                                     |                                               |
|                               |                                                | 29                                                     |                                               |
| BUNNY TRL                     | MINERAL WELLS                                  |                                                        |                                               |
| BURKHALTER AVE                | GRAFORD                                        | <b>11</b> ,11D                                         |                                               |
| BURMA RD                      | PK EAST/ GRAFORD                               | <b>15</b> ,15D                                         |                                               |
| BURSON LN                     | MINERAL WELLS                                  | <b>30</b> ,30B                                         |                                               |
| BUSINESS LOOP 39              | 7 GRAFORD                                      | <b>11</b> ,11D                                         |                                               |
| BUTLER LN                     | PK WEST/ GRAHAM                                | <b>15</b> ,15C                                         |                                               |
| BUTLER LN                     | MINERAL WELLS                                  | <b>45</b> ,45B                                         |                                               |
| BUTLER LN                     | GORDON                                         | 59                                                     |                                               |
|                               |                                                |                                                        |                                               |
| BUTLER POINT RD               | PK EAST/ GRAFORD                               | <b>9</b> ,9A                                           |                                               |
| BUTLER ST                     | MINGUS                                         | <b>67</b> ,67C                                         |                                               |
| BUTTERFLY WEED                | CT PK EAST/ HILLS ABOV                         | /E PK/ GRAFORD <b>9</b> ,9B                            |                                               |
| BUZBEE RD                     | PALO PINTO LAKE/ P                             | ALO PINTO <b>53</b> ,53C                               |                                               |
| C CACTUS LN                   | PALO PINTO LAKE/ G                             | ORDON <b>53</b> ,53C                                   |                                               |
| CACTUS ST                     | MINERAL WELLS                                  | <b>30</b> ,30C                                         |                                               |
| CADDO ST - EAST               | STRAWN                                         | <b>66,</b> 66A                                         |                                               |
| CADDO ST - WEST               | STRAWN                                         | <b>66,</b> 66A                                         |                                               |
|                               |                                                |                                                        |                                               |
| CADDO BAY RD                  | PK WEST/ CADDO                                 | <b>15</b> ,15C                                         |                                               |
| CALHOUN RD                    | GORDON                                         | 59                                                     |                                               |
| CALVERT LN                    | STRAWN                                         | <b>66</b> ,66B                                         |                                               |
| CAMP DAVID RD                 | PK WEST/ GRAHAM                                | <b>15</b> ,15B                                         |                                               |
| CANT MISS                     | PK EAST/ 7 R RANCH                             | / GORDON <b>60</b> ,60D                                |                                               |
| CANTEY RD                     | STRAWN                                         | 43                                                     |                                               |
| CANVASBACK CIR                | PK EAST/ 7 R RANCH                             |                                                        |                                               |
|                               | · · ·                                          |                                                        |                                               |
| CANYON LAKE                   | PK EAST/ 7 R RANCH                             |                                                        |                                               |
| CANYON RANCH R                |                                                | ·                                                      |                                               |
| CANYON WREN LO                | OP PK EAST/ HILLS ABOV                         | /E PK/ GRAFORD <b>10,1,2</b> ,9B                       |                                               |
| CANYON WREN NO                | PK EAST/ HILLS ABO                             | /E PK/ GRAFORD <b>9</b> ,9B                            |                                               |
| CANYON WREN SO                | UTH PK EAST/ HILLS ABOV                        | /E PK/ GRAFORD <b>9</b> ,9B                            |                                               |
| CAPROCK CT                    | PK EAST/ HILLS ABOV                            | /E PK/ GRAFORD 1                                       |                                               |
| CAPSTONE RIDGE I              | · ·                                            |                                                        | <b>6</b> ,56C, <b>63</b> ,63B, <b>64</b> ,64A |
| CARDINAL COVE                 | PK EAST/ GAINS BEN                             |                                                        | / - / - / -                                   |
| -                             | · ·                                            | ,                                                      |                                               |
| CAREY TRL                     | PK WEST/ GRAHAM                                |                                                        |                                               |
| CARL KESSLER BLV              |                                                | <b>31</b> ,31C                                         |                                               |
| CARNOUSTIE DR                 | PK EAST/ THE CLIFFS                            | / GRAFORD <b>25</b> ,25B                               |                                               |
| CARSTENS LEWALL               | EN LN MINERAL WELLS                            | <b>30</b> ,30D                                         |                                               |
|                               | SANTO                                          | <b>62</b> ,62B                                         |                                               |
| CARTER LN                     |                                                | <b>39</b> ,39D                                         |                                               |
|                               | IMINERAL WELLS                                 | U.S., CC1                                              |                                               |
| CARTER RD                     | MINERAL WELLS  PK FAST/THE HARRO               |                                                        |                                               |
| CARTER RD<br>CASCADE LN       | PK EAST/ THE HARBO                             | DR/ GRAFORD <b>16</b> ,16D                             |                                               |
| CARTER RD CASCADE LN CASEY LN | PK EAST/ THE HARBO                             | DR/ GRAFORD <b>16</b> ,16D <b>9</b> ,9A                |                                               |
| CARTER RD<br>CASCADE LN       | PK EAST/ THE HARBO<br>GRAFORD<br>MINERAL WELLS | DR/ GRAFORD <b>16</b> ,16D <b>9</b> ,9A <b>40</b> ,40A |                                               |