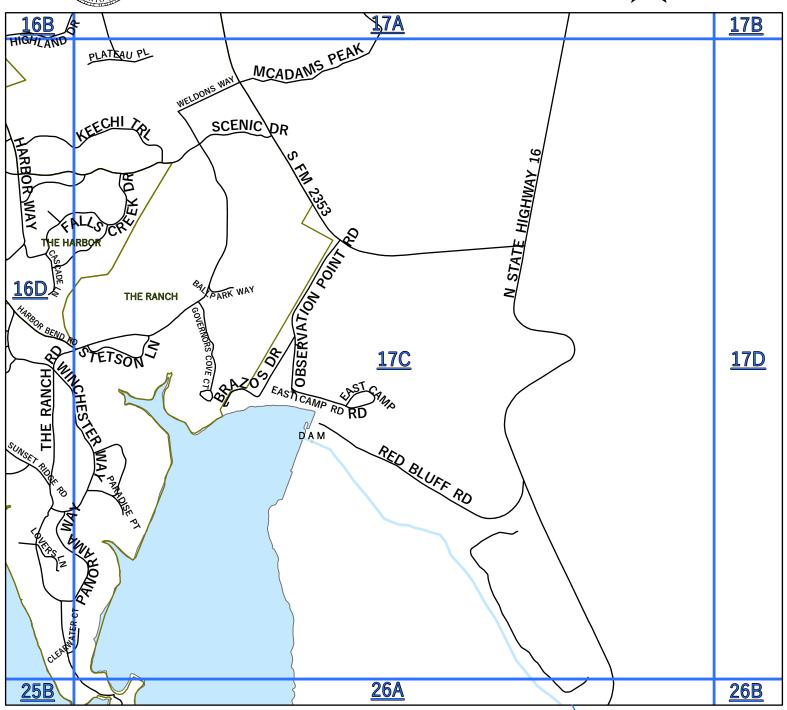

The Palo Pinto County digital map data was created to assist in locating roads, locating addresses, E911dispatch, network and routing applications. Palo Pinto County 911 Addressing Services and the NCTCOG are charged with the development and maintenance of the county's geographic database and are committed to offering accurate, useful, and current information about the County. Though every effort has been made to ensure accuracy, errors and conditions originating from physical sources used to develop the database may be reflected in the data supplied. Palo Pinto 911 Addressing nor NCTCOG shall be held liable for any errors in this data and this data cannot be constructed to be a legal document. The user must be aware of the data conditions and bear responsibility for the appropriate use of the information. To report an inaccuracy or obtain a copy of these maps, contact Palo Pinto 911 Addressing. These maps may not be reproduced for sale. Mapbook updated 2022