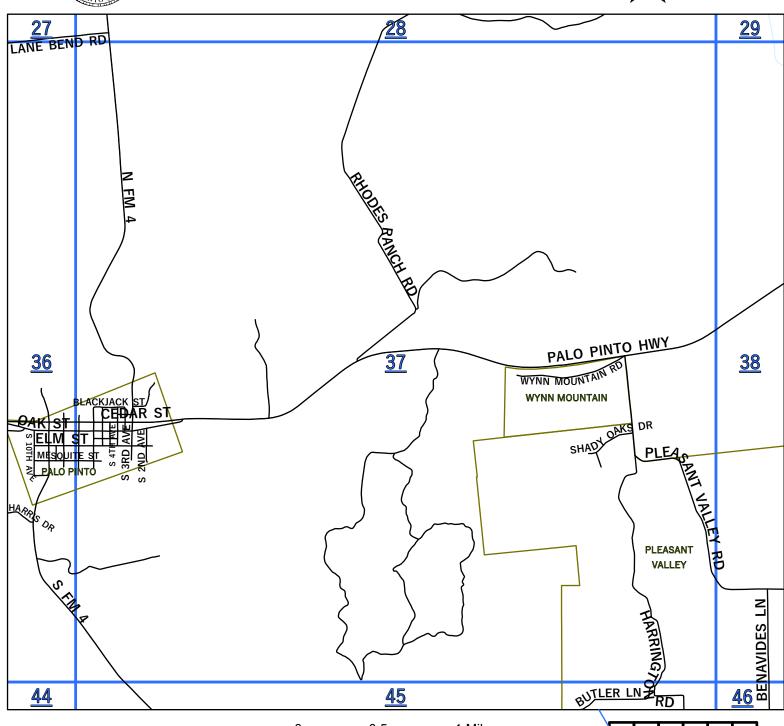

The Palo Pinto County digital map data was created to assist in locating roads, locating addresses, E911dispatch, network and routing applications. Palo Pinto County 911 Addressing Services and the NCTCOG are charged with the development and maintenance of the county's geographic database and are committed to offering accurate, useful, and current information about the County. Though every effort has been made to ensure accuracy, errors and conditions originating from physical sources used to develop the database may be reflected in the data supplied. Palo Pinto 911 Addressing nor NCTCOG shall be held liable for any errors in this data and this data cannot be constructed to be a legal document. The user must be aware of the data conditions and bear responsibility for the appropriate use of the information. To report an inaccuracy or obtain a copy of these maps, contact Palo Pinto 911 Addressing. These maps may not be reproduced for sale. Mapbook updated 2022