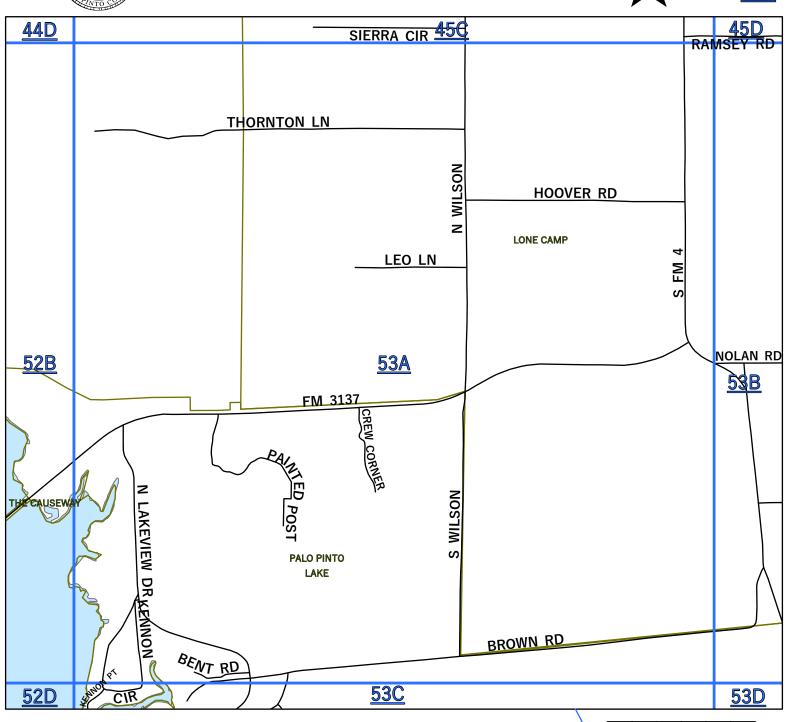

The Palo Pinto County digital map data was created to assist in locating roads, locating addresses, E911dispatch, network and routing applications. Palo Pinto County 911 Addressing Services and the NCTCOG are charged with the development and maintenance of the county's geographic database and are committed to offering accurate, useful, and current information about the County. Though every effort has been made to ensure accuracy, errors and conditions originating from physical sources used to develop the database may be reflected in the data supplied. Palo Pinto 911 Addressing nor NCTCOG shall be held liable for any errors in this data and this data cannot be constructed to be a legal document. The user must be aware of the data conditions and bear responsibility for the appropriate use of the information. To report an inaccuracy or obtain a copy of these maps, contact Palo Pinto 911 Addressing. These maps may not be reproduced for sale. Mapbook updated 2022