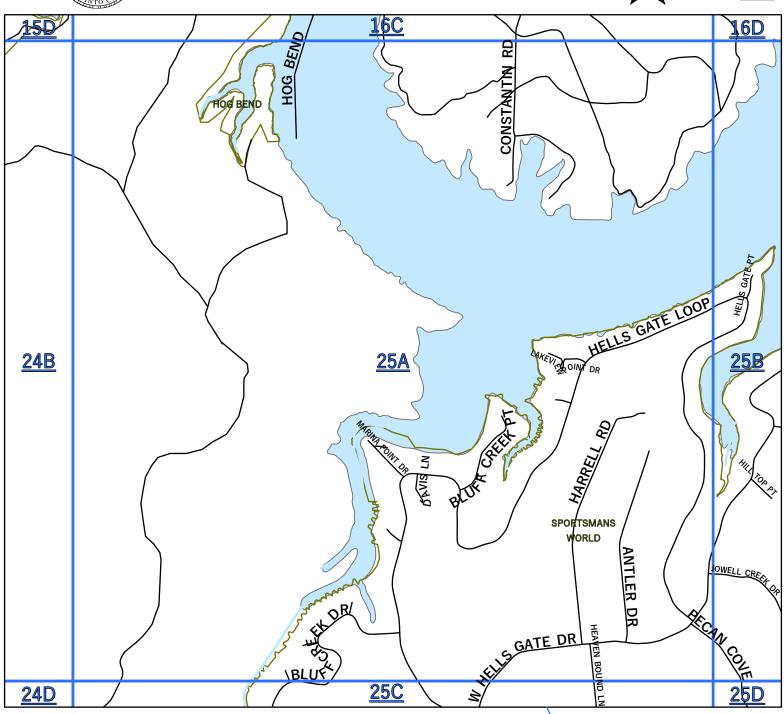

| 2002     | EN 4 2002           | DALO BINITO                       |                                                    |
|----------|---------------------|-----------------------------------|----------------------------------------------------|
| _        | FM 2803             | PALO PINTO                        | 70                                                 |
| 2951     | FM 2951             | PK EAST/ PALO PINTO               | <b>15</b> ,15D, <b>16</b> ,16A,16B,16C             |
| 3002     | P R 3002            | PK WEST/ GRAHAM                   | <b>15</b> ,15C                                     |
| 3027     | FM 3027             | MINERAL WELLS                     | <b>30</b> ,30A,30B                                 |
| 3028     | FM 3028             | PALO PINTO                        | <b>40</b> ,40C                                     |
| 3137     | FM 3137             | LAKE PALO PINTO/ PALO PINTO       | <b>52</b> ,52B,52D, <b>53</b> ,53A, <b>60</b> ,60A |
|          | ABILENE ST          | GORDON                            | <b>68</b> ,68A                                     |
|          | ACUFF LN            | SANTO                             | <b>62,</b> 62A                                     |
|          |                     |                                   |                                                    |
|          | ADAMS AVE           | STRAWN                            | <b>66</b> ,66A,66C                                 |
|          | ADDISON RD          | LIPAN                             | 72                                                 |
|          | AERO MARINE DR      | PK EAST/ SPORTSMANS WORLD/ STRAWN | <b>25</b> ,25C                                     |
|          | AGARITA CIR         | PK EAST/ GAINS BEND/ GRAFORD      | <b>16</b> ,16D                                     |
|          | AHLEFELD LN         | PALO PINTO                        | <b>53</b> ,53B                                     |
|          | AIRPORT RD          | PK EAST/ GRAFORD                  | <b>8,16</b> ,16B, <b>17</b> ,17A                   |
|          | AIRPORT RD          | MINERAL WELLS                     | <b>40</b> ,40A,40B                                 |
|          | ALAMO ST            | MINERAL WELLS                     | <b>30</b> ,30C                                     |
|          | ALEXANDER           | MINERAL WELLS                     | <b>31</b> ,31B                                     |
|          |                     | SANTO                             | <b>55,</b> 55C                                     |
|          | ALLEN LN            |                                   |                                                    |
| <u> </u> | ALLEN ST            | MINGUS                            | <b>67</b> ,67A                                     |
| <u></u>  | ALPINE ST           | GORDON                            | <b>68</b> ,68A                                     |
| <u></u>  | AMERICAN LEGION DR  | MINERAL WELLS                     | <b>30</b> ,30C,30D                                 |
|          | ANDERSON            | MINERAL WELLS                     | <b>31</b> ,31B                                     |
|          | ANDERSON LN         | MINERAL WELLS                     | <b>39</b> ,39C                                     |
|          | ANDERSON TRL        | MINERAL WELLS                     | <b>38</b> ,38D                                     |
|          | ANGLER LN           | 7 R RANCH/ GORDON                 | <b>61</b> ,61C                                     |
|          | ANN LN              | MINERAL WELLS                     | <b>31</b> ,31A                                     |
|          |                     |                                   | <b>30,</b> 30D                                     |
|          | ANN RD              | MINERAL WELLS                     |                                                    |
| -        | ANTLER DR           | PK EAST/ SPORTSMANS WORLD/ STAWN  | <b>25</b> ,25A                                     |
|          | APACHE DR           | MINERAL WELLS                     | <b>31</b> ,31A                                     |
|          | ARLENE LN           | MINERAL WELLS                     | <b>40</b> ,40C                                     |
|          | ARMADILLO LN        | PALO PINTO LAKE/ GORDON           | <b>53</b> ,53C                                     |
|          | ARMSTRONG ALY       | RANGER RIDGE/ STRAWN              | <b>58</b> ,58A                                     |
|          | ARROWHEAD RD        | PK WEST/ GRAHAM                   | <b>16</b> ,16A                                     |
|          | ARROWHEAD TRL       | PK WEST/ GRAHAM                   | <b>16</b> ,16A                                     |
|          | ARTS WAY            | 7 R RANCH/ GORDON                 | <b>60</b> ,60D                                     |
|          | ATLAS LN            | PK EAST/ GRAFORD                  | <b>9</b> ,9C                                       |
|          |                     | PK EAST/ THE CLIFFS/ GRAFORD      | <b>26</b> ,26A                                     |
|          | AUGUSTA CT          |                                   | ·                                                  |
| -        | AUSTIN AVE          | STRAWN                            | <b>66,</b> 66A                                     |
|          | AUSTIN DR           | MINERAL WELLS                     | <b>30</b> ,30C                                     |
|          | AUSTIN RD           | PERRIN                            | 14                                                 |
|          | AUSTIN ST           | SANTO                             | <b>62</b> ,62A                                     |
|          | AUSTIN ST - EAST    | GORDON                            | <b>68</b> ,68A                                     |
|          | AUSTIN ST - WEST    | GORDON                            | <b>67</b> ,67B                                     |
|          | AUTUMN CT           | MINERAL WELLS                     | <b>30</b> ,30D                                     |
|          | AUTUMNWOOD RD       | MINERAL WELLS                     | <b>39</b> ,39D                                     |
|          | AYERS RD            | MINERAL WELLS                     | 47                                                 |
| <b>—</b> |                     | PALO PINTO LAKE/ GORDON           | <b>60</b> ,60B                                     |
|          | AZTEC DR            | ,                                 |                                                    |
| В        | BABS PRIVATE DR     | MINGUS                            | <b>67</b> ,67C                                     |
|          | BABS ST             | MINGUS                            | <b>67</b> ,67C                                     |
|          | BAILEY ST           | ORAN COMMUNITY/ GRAFORD           | 13                                                 |
|          | BAIT SHACK RD       | PALO PINTO LAKE/ GORDON           | <b>53</b> ,53C                                     |
|          | BAKER ST            | MINGUS                            | <b>67</b> ,67C                                     |
|          | BALCONES LN         | PK EAST/ HILLS ABOVE PK/ GRAFORD  | 1                                                  |
|          | BALD EAGLE CT       | PK EAST/ HILLS ABOVE PK/ GRAFORD  | 1                                                  |
|          | BALLEYCASTLE CT     | PK EAST/ THE CLIFFS/ GRAFORD      | <b>25</b> ,25B                                     |
|          | BALLEYCASTLE DR     | PK EAST/ THE CLIFFS/ GRAFORD      | <b>25</b> ,25B                                     |
| -        |                     | ·                                 | ·                                                  |
| -        | BALLPARK WAY        | PK EAST/THE RANCH/ GRAFORD        | 17,17C                                             |
|          | BALTRUSOL CT        | PK EAST/ THE CLIFFS/ GRAFORD      | <b>25</b> ,25B                                     |
|          | BALTRUSOL DR        | PK EAST/ THE CLIFFS/ GRAFORD      | <b>25</b> ,25B                                     |
|          | BANKHEAD HWY - EAST | MINERAL WELLS                     | 29                                                 |
|          | BANKHEAD HWY - WEST | MINERAL WELLS                     | <b>38</b> ,38B                                     |
|          | BARBER LAKES DR     | BRAZOS MOUNTAIN RANCH/MW          | <b>38</b> ,38D, <b>46</b> ,46A                     |
|          | BARKER RD           | MINERAL WELLS                     | <b>30</b> ,30C, <b>39</b> ,39A                     |
|          |                     |                                   |                                                    |