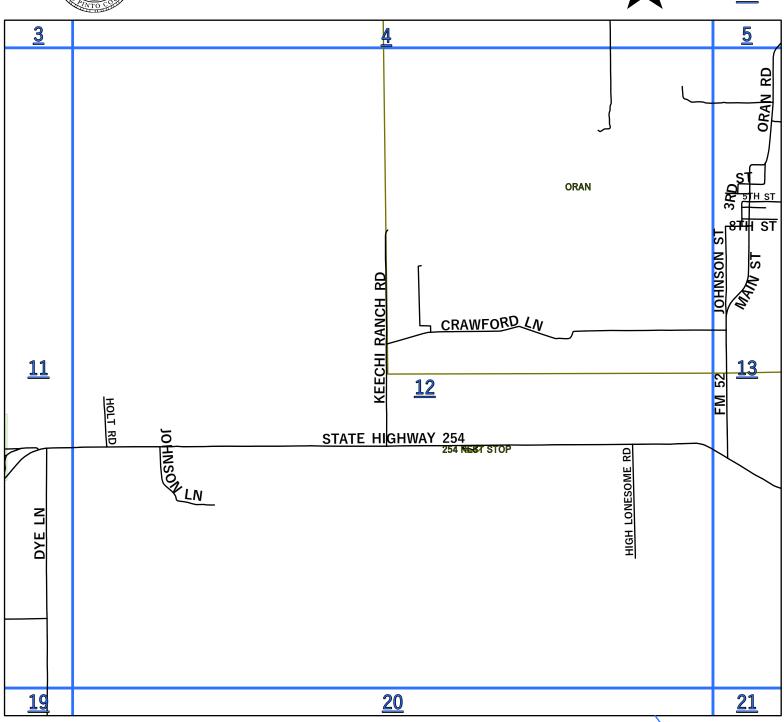

|       |                        | tion of Parker County Not all Streets will label on map due |                                                                          |
|-------|------------------------|-------------------------------------------------------------|--------------------------------------------------------------------------|
|       | SW 23RD ST             | MINERAL WELLS                                               | <b>39,</b> 39B                                                           |
| 24TH  | NE 24TH AVE            | MINERAL WELLS                                               | <b>31</b> ,31C                                                           |
|       | NE 24TH ST             | MINERAL WELLS                                               | <b>30</b> ,30D                                                           |
|       | SE 24TH AVE            | MINERAL WELLS                                               | <b>40</b> ,40A                                                           |
|       | SE 24TH ST             | MINERAL WELLS                                               | <b>39</b> ,39B                                                           |
|       | SW 24TH ST             | MINERAL WELLS                                               | <b>39,</b> 39B                                                           |
|       | SE 24 1/2 AVE          | MINERAL WELLS                                               | <b>31</b> ,31C, <b>40</b> ,40A                                           |
| 25TH  | NW 25TH ST             | MINERAL WELLS                                               | <b>30</b> ,30D                                                           |
|       | SE 25TH AVE            | MINERAL WELLS                                               | <b>31</b> ,31C, <b>40</b> ,40A                                           |
|       | SE 25TH ST             | MINERAL WELLS                                               | <b>39,</b> 39B                                                           |
|       | SW 25TH AVE            | MINERAL WELLS                                               | <b>30</b> ,30C, <b>39</b> ,39A                                           |
|       | SW 25TH ST             | MINERAL WELLS                                               | <b>39,</b> 39B                                                           |
| 26711 | NE 26TH AVE            |                                                             | <b>31</b> ,31C                                                           |
| 26TH  |                        | MINERAL WELLS                                               |                                                                          |
|       | NE 26TH ST             | MINERAL WELLS                                               | 30,30D                                                                   |
|       | SE 26TH AVE            | MINERAL WELLS                                               | <b>31</b> ,31C, <b>40</b> ,40A                                           |
|       | SW 26TH AVE            | MINERAL WELLS                                               | <b>30</b> ,30C, <b>39</b> ,39A                                           |
|       | SW 26TH ST             | MINERAL WELLS                                               | <b>39,</b> 39B                                                           |
| 27TH  | NE 27TH AVE            | MINERAL WELLS                                               | <b>31</b> ,31C                                                           |
|       | NE 27TH ST             | MINERAL WELLS                                               | <b>30</b> ,30D                                                           |
|       | SE 27TH AVE            | MINERAL WELLS                                               | <b>31</b> ,31C                                                           |
|       | SW 27TH ST             | MINERAL WELLS                                               | <b>39,</b> 39B                                                           |
| 28TH  | SE 28TH AVE            | MINERAL WELLS                                               | <b>31</b> ,31C                                                           |
|       | SW 28TH ST             | MINERAL WELLS                                               | <b>39,</b> 39B                                                           |
| 29TH  | SW 29TH ST             | MINERAL WELLS                                               | <b>39,</b> 39B                                                           |
|       | NW 31ST ST             | MINERAL WELLS                                               | <b>30</b> ,30B                                                           |
|       | NW 32ND ST             | MINERAL WELLS                                               | <b>30</b> ,30B                                                           |
| 33    | PARK RD 33             | ORIGINATES STEPHENS CO/ PK WEST                             | <b>15</b> ,15C, <b>24</b> ,24A                                           |
|       | NW 33RD ST             | MINERAL WELLS                                               | <b>30</b> ,30B                                                           |
|       | PARK RD 36             |                                                             |                                                                          |
| 36    |                        | PK EAST/ PALO PINTO                                         | <b>16</b> ,16B,16C,16D, <b>17</b> ,17A                                   |
|       | NE 39TH AVE            | MINERAL WELLS                                               | <b>31</b> ,31C                                                           |
|       | NE 40TH AVE            | MINERAL WELLS                                               | <b>31</b> ,31C                                                           |
| 41TH  | NE 41ST AVE            | MINERAL WELLS                                               | <b>31</b> ,31C                                                           |
| 52    | FM 52                  | PALO PINTO                                                  | 13,14                                                                    |
| 71    | PARK RD 71             | MINERAL WELLS STATE PARK                                    | <b>31</b> ,31D                                                           |
|       | PARK RD 71 B           | MINERAL WELLS STATE PARK                                    | <b>31</b> ,31D                                                           |
|       | PARK RD 71 C           | MINERAL WELLS STATE PARK                                    | <b>31</b> ,31B,31D                                                       |
| 108   | STATE HIGHWAY 108      | PALO PINTO                                                  | <b>66</b> ,66A,66B, <b>67</b> ,67A,67C                                   |
| 129   | FM 129 - NORTH         | PALO PINTO                                                  | <b>54,55</b> ,55A,55B,55C, <b>62</b> ,62A                                |
|       | FM 129 - SOUTH         | PALO PINTO                                                  | <b>55</b> ,55B                                                           |
| 180   | US HIGHWAY 180 - EAST  | PALO PINTO                                                  | <b>31</b> ,31C,31D                                                       |
|       | US HIGHWAY 180 - WEST  | PALO PINTO                                                  | <b>30</b> ,30C, <b>33,34,36</b> ,36C,36D, <b>41,42,43</b>                |
| 193   | STATE HIGHWAY 193      | PALO PINTO                                                  | <b>67</b> ,67A,67B, <b>68</b> ,68A,68C,68D                               |
| 207   | FM 207                 | PALO PINTO                                                  | 57                                                                       |
| 254   | STATE HIGHWAY 254      | PALO PINTO                                                  | <b>9</b> ,9D, <b>10,11</b> ,11C,11D, <b>12,13,14</b> ,14C                |
| 281   | US HIGHWAY 281 - NORTH | PALO PINTO                                                  | <b>6,14,22,30</b> ,30B,30D                                               |
| 201   |                        |                                                             |                                                                          |
| 200   | US HIGHWAY 281 - SOUTH | PALO PINTO                                                  | <b>39</b> ,39B,39D, <b>47,55</b> ,55B,55D, <b>63</b> ,63B,63D, <b>71</b> |
| 300   | COUNTY ROAD 300        | ORGINATES IN STEPHENS CO/ PK WEST                           | 15,15C                                                                   |
|       | STATE HIGHWAY 337      | PALO PINTO                                                  | <b>2,11</b> ,11A,11D, <b>19,1,20,29,30</b> ,30C                          |
|       | M H 379                | MINERAL WELLS                                               | <b>39</b> ,39B, <b>40</b> ,40A                                           |
| 397   | BUSINESS LOOP 397      | PALO PINTO                                                  | <b>11</b> ,11D                                                           |
| 533   | LOOP 533               | PALO PINTO                                                  | 1                                                                        |
| 919   | FM 919 - SOUTH         | PALO PINTO                                                  | <b>43,51,60</b> ,60A,60C, <b>68</b> ,68A                                 |
| 1148  | FM 1148                | PALO PINTO                                                  | <b>15</b> ,15A,15B, <b>16</b> ,16A                                       |
| 1195  | FM 1195                | PALO PINTO                                                  | <b>31</b> ,31C, <b>39</b> ,39D, <b>40</b> ,40A,40C                       |
| 1821  | FM 1821                | PALO PINTO                                                  | <b>31</b> ,31A,31C                                                       |
|       | FM 1885 - WEST         | PALO PINTO                                                  | 14                                                                       |
|       | FM 2201                | PALO PINTO                                                  | <b>62</b> ,62A,62B, <b>63</b> ,63A,63B                                   |
|       | FM 2256                | PALO PINTO                                                  | <b>39</b> ,39B,39D, <b>47</b>                                            |
|       | FM 2270                | PALO PINTO                                                  | 22                                                                       |
|       | FM 2353 - NORTH        | PALO PINTO                                                  | <b>9,</b> 9C,9D, <b>17</b> ,17A                                          |
| 2333  |                        |                                                             |                                                                          |
| 2272  | FM 2353 - SOUTH        | PALO PINTO                                                  | 17,17A,17C                                                               |
|       | FM 2372                | PALO PINTO                                                  | 65                                                                       |
| 2692  | FM 2692                | PALO PINTO                                                  | <b>53</b> ,53C, <b>60</b> ,60B,60C,60D, <b>68</b> ,68A                   |