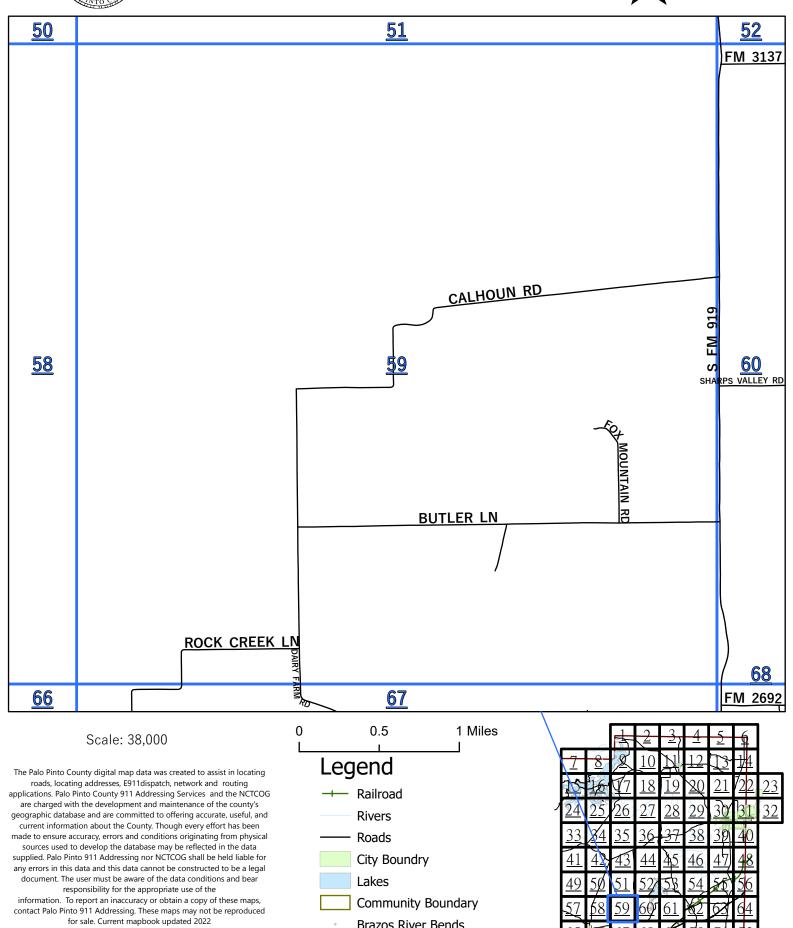

The Palo Pinto County digital map data was created to assist in locating roads, locating addresses, E911dispatch, network and routing applications. Palo Pinto County 911 Addressing Services and the NCTCOG are charged with the development and maintenance of the county's geographic database and are committed to offering accurate, useful, and current information about the County. Though every effort has been made to ensure accuracy, errors and conditions originating from physical sources used to develop the database may be reflected in the data supplied. Palo Pinto 911 Addressing nor NCTCOG shall be held liable for any errors in this data and this data cannot be constructed to be a legal document. The user must be aware of the data conditions and bear responsibility for the appropriate use of the information. To report an inaccuracy or obtain a copy of these maps, contact Palo Pinto 911 Addressing. These maps may not be reproduced for sale. Mapbook updated 2022