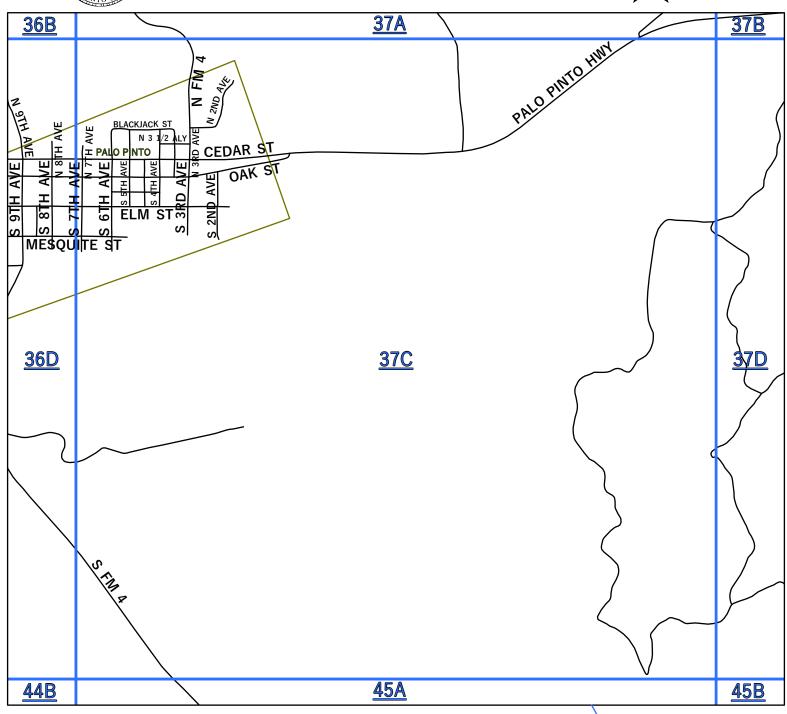

The Palo Pinto County digital map data was created to assist in locating roads, locating addresses, E911dispatch, network and routing applications. Palo Pinto County 911 Addressing Services and the NCTCOG are charged with the development and maintenance of the county's geographic database and are committed to offering accurate, useful, and current information about the County. Though every effort has been made to ensure accuracy, errors and conditions originating from physical sources used to develop the database may be reflected in the data supplied. Palo Pinto 911 Addressing nor NCTCOG shall be held liable for any errors in this data and this data cannot be constructed to be a legal document. The user must be aware of the data conditions and bear responsibility for the appropriate use of the information. To report an inaccuracy or obtain a copy of these maps, contact Palo Pinto 911 Addressing. These maps may not be reproduced for sale. Mapbook updated 2022