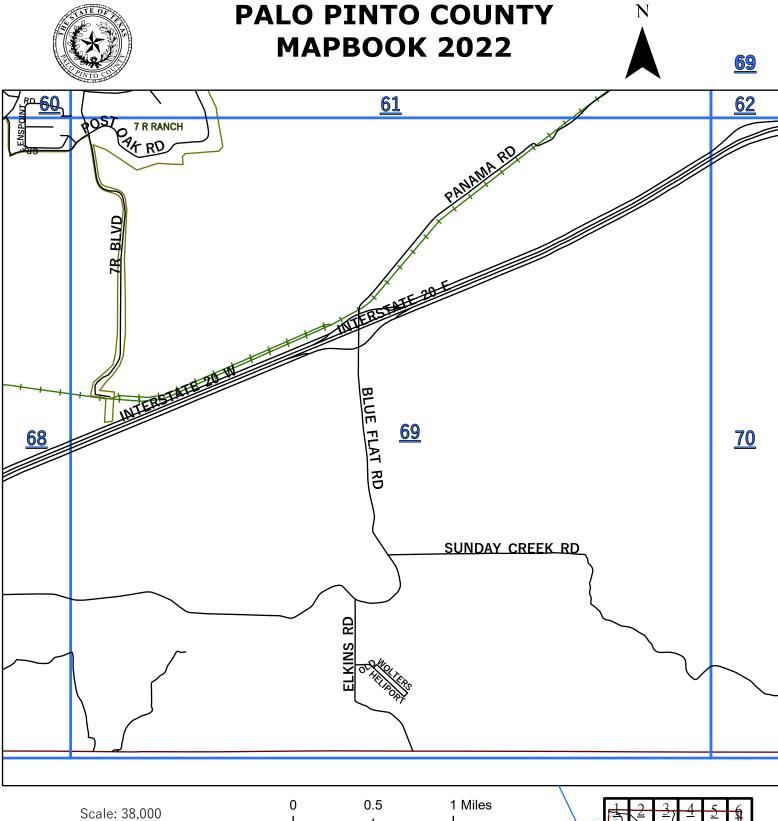

The Palo Pinto County digital map data was created to assist in locating roads, locating addresses, E911dispatch, network and routing applications. Palo Pinto County 911 Addressing Services and the NCTCOG are charged with the development and maintenance of the county's geographic database and are committed to offering accurate, useful, and current information about the County. Though every effort has been made to ensure accuracy, errors and conditions originating from physical sources used to develop the database may be reflected in the data supplied. Palo Pinto 911 Addressing nor NCTCOG shall be held liable for any errors in this data and this data cannot be constructed to be a legal document. The user must be aware of the data conditions and bear responsibility for the appropriate use of the information. To report an inaccuracy or obtain a copy of these maps, contact Palo Pinto 911 Addressing. These maps may not be reproduced for sale. Mapbook updated 2022