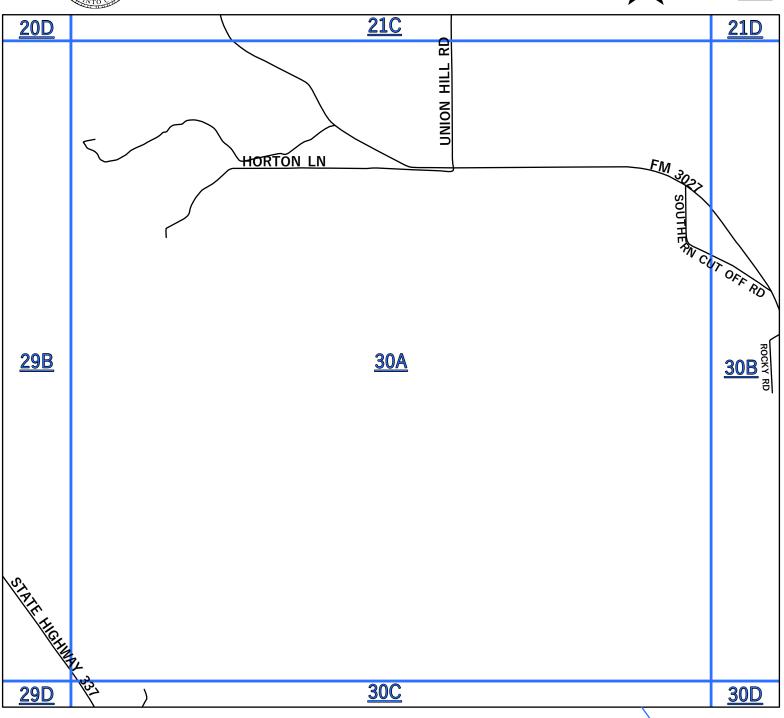

|       |                        | tion of Parker County Not all Streets will label on map due |                                                                          |
|-------|------------------------|-------------------------------------------------------------|--------------------------------------------------------------------------|
|       | SW 23RD ST             | MINERAL WELLS                                               | <b>39,</b> 39B                                                           |
| 24TH  | NE 24TH AVE            | MINERAL WELLS                                               | <b>31</b> ,31C                                                           |
|       | NE 24TH ST             | MINERAL WELLS                                               | <b>30</b> ,30D                                                           |
|       | SE 24TH AVE            | MINERAL WELLS                                               | <b>40</b> ,40A                                                           |
|       | SE 24TH ST             | MINERAL WELLS                                               | <b>39</b> ,39B                                                           |
|       | SW 24TH ST             | MINERAL WELLS                                               | <b>39,</b> 39B                                                           |
|       | SE 24 1/2 AVE          | MINERAL WELLS                                               | <b>31</b> ,31C, <b>40</b> ,40A                                           |
| 25TH  | NW 25TH ST             | MINERAL WELLS                                               | <b>30</b> ,30D                                                           |
|       | SE 25TH AVE            | MINERAL WELLS                                               | <b>31</b> ,31C, <b>40</b> ,40A                                           |
|       | SE 25TH ST             | MINERAL WELLS                                               | <b>39,</b> 39B                                                           |
|       | SW 25TH AVE            | MINERAL WELLS                                               | <b>30</b> ,30C, <b>39</b> ,39A                                           |
|       | SW 25TH ST             | MINERAL WELLS                                               | <b>39,</b> 39B                                                           |
| 26711 | NE 26TH AVE            |                                                             | <b>31</b> ,31C                                                           |
| 26TH  |                        | MINERAL WELLS                                               |                                                                          |
|       | NE 26TH ST             | MINERAL WELLS                                               | 30,30D                                                                   |
|       | SE 26TH AVE            | MINERAL WELLS                                               | <b>31</b> ,31C, <b>40</b> ,40A                                           |
|       | SW 26TH AVE            | MINERAL WELLS                                               | <b>30</b> ,30C, <b>39</b> ,39A                                           |
|       | SW 26TH ST             | MINERAL WELLS                                               | <b>39,</b> 39B                                                           |
| 27TH  | NE 27TH AVE            | MINERAL WELLS                                               | <b>31</b> ,31C                                                           |
|       | NE 27TH ST             | MINERAL WELLS                                               | <b>30</b> ,30D                                                           |
|       | SE 27TH AVE            | MINERAL WELLS                                               | <b>31</b> ,31C                                                           |
|       | SW 27TH ST             | MINERAL WELLS                                               | <b>39,</b> 39B                                                           |
| 28TH  | SE 28TH AVE            | MINERAL WELLS                                               | <b>31</b> ,31C                                                           |
|       | SW 28TH ST             | MINERAL WELLS                                               | <b>39,</b> 39B                                                           |
| 29TH  | SW 29TH ST             | MINERAL WELLS                                               | <b>39,</b> 39B                                                           |
|       | NW 31ST ST             | MINERAL WELLS                                               | <b>30</b> ,30B                                                           |
|       | NW 32ND ST             | MINERAL WELLS                                               | <b>30</b> ,30B                                                           |
| 33    | PARK RD 33             | ORIGINATES STEPHENS CO/ PK WEST                             | <b>15</b> ,15C, <b>24</b> ,24A                                           |
|       | NW 33RD ST             | MINERAL WELLS                                               | <b>30</b> ,30B                                                           |
|       | PARK RD 36             |                                                             |                                                                          |
| 36    |                        | PK EAST/ PALO PINTO                                         | <b>16</b> ,16B,16C,16D, <b>17</b> ,17A                                   |
|       | NE 39TH AVE            | MINERAL WELLS                                               | <b>31</b> ,31C                                                           |
|       | NE 40TH AVE            | MINERAL WELLS                                               | <b>31</b> ,31C                                                           |
| 41TH  | NE 41ST AVE            | MINERAL WELLS                                               | <b>31</b> ,31C                                                           |
| 52    | FM 52                  | PALO PINTO                                                  | 13,14                                                                    |
| 71    | PARK RD 71             | MINERAL WELLS STATE PARK                                    | <b>31</b> ,31D                                                           |
|       | PARK RD 71 B           | MINERAL WELLS STATE PARK                                    | <b>31</b> ,31D                                                           |
|       | PARK RD 71 C           | MINERAL WELLS STATE PARK                                    | <b>31</b> ,31B,31D                                                       |
| 108   | STATE HIGHWAY 108      | PALO PINTO                                                  | <b>66</b> ,66A,66B, <b>67</b> ,67A,67C                                   |
| 129   | FM 129 - NORTH         | PALO PINTO                                                  | <b>54,55</b> ,55A,55B,55C, <b>62</b> ,62A                                |
|       | FM 129 - SOUTH         | PALO PINTO                                                  | <b>55</b> ,55B                                                           |
| 180   | US HIGHWAY 180 - EAST  | PALO PINTO                                                  | <b>31</b> ,31C,31D                                                       |
|       | US HIGHWAY 180 - WEST  | PALO PINTO                                                  | <b>30</b> ,30C, <b>33,34,36</b> ,36C,36D, <b>41,42,43</b>                |
| 193   | STATE HIGHWAY 193      | PALO PINTO                                                  | <b>67</b> ,67A,67B, <b>68</b> ,68A,68C,68D                               |
| 207   | FM 207                 | PALO PINTO                                                  | 57                                                                       |
| 254   | STATE HIGHWAY 254      | PALO PINTO                                                  | <b>9</b> ,9D, <b>10,11</b> ,11C,11D, <b>12,13,14</b> ,14C                |
| 281   | US HIGHWAY 281 - NORTH | PALO PINTO                                                  | <b>6,14,22,30</b> ,30B,30D                                               |
| 201   |                        |                                                             |                                                                          |
| 200   | US HIGHWAY 281 - SOUTH | PALO PINTO                                                  | <b>39</b> ,39B,39D, <b>47,55</b> ,55B,55D, <b>63</b> ,63B,63D, <b>71</b> |
| 300   | COUNTY ROAD 300        | ORGINATES IN STEPHENS CO/ PK WEST                           | 15,15C                                                                   |
|       | STATE HIGHWAY 337      | PALO PINTO                                                  | <b>2,11</b> ,11A,11D, <b>19,1,20,29,30</b> ,30C                          |
|       | M H 379                | MINERAL WELLS                                               | <b>39</b> ,39B, <b>40</b> ,40A                                           |
| 397   | BUSINESS LOOP 397      | PALO PINTO                                                  | <b>11</b> ,11D                                                           |
| 533   | LOOP 533               | PALO PINTO                                                  | 1                                                                        |
| 919   | FM 919 - SOUTH         | PALO PINTO                                                  | <b>43,51,60</b> ,60A,60C, <b>68</b> ,68A                                 |
| 1148  | FM 1148                | PALO PINTO                                                  | <b>15</b> ,15A,15B, <b>16</b> ,16A                                       |
| 1195  | FM 1195                | PALO PINTO                                                  | <b>31</b> ,31C, <b>39</b> ,39D, <b>40</b> ,40A,40C                       |
| 1821  | FM 1821                | PALO PINTO                                                  | <b>31</b> ,31A,31C                                                       |
|       | FM 1885 - WEST         | PALO PINTO                                                  | 14                                                                       |
|       | FM 2201                | PALO PINTO                                                  | <b>62</b> ,62A,62B, <b>63</b> ,63A,63B                                   |
|       | FM 2256                | PALO PINTO                                                  | <b>39</b> ,39B,39D, <b>47</b>                                            |
|       | FM 2270                | PALO PINTO                                                  | 22                                                                       |
|       | FM 2353 - NORTH        | PALO PINTO                                                  | <b>9,</b> 9C,9D, <b>17</b> ,17A                                          |
| 2333  |                        |                                                             |                                                                          |
| 2272  | FM 2353 - SOUTH        | PALO PINTO                                                  | 17,17A,17C                                                               |
|       | FM 2372                | PALO PINTO                                                  | 65                                                                       |
| 2692  | FM 2692                | PALO PINTO                                                  | <b>53</b> ,53C, <b>60</b> ,60B,60C,60D, <b>68</b> ,68A                   |

| 2002     | EN 4 2002           | DALO BINITO                       |                                                    |
|----------|---------------------|-----------------------------------|----------------------------------------------------|
| _        | FM 2803             | PALO PINTO                        | 70                                                 |
| 2951     | FM 2951             | PK EAST/ PALO PINTO               | <b>15</b> ,15D, <b>16</b> ,16A,16B,16C             |
| 3002     | P R 3002            | PK WEST/ GRAHAM                   | <b>15</b> ,15C                                     |
| 3027     | FM 3027             | MINERAL WELLS                     | <b>30</b> ,30A,30B                                 |
| 3028     | FM 3028             | PALO PINTO                        | <b>40</b> ,40C                                     |
| 3137     | FM 3137             | LAKE PALO PINTO/ PALO PINTO       | <b>52</b> ,52B,52D, <b>53</b> ,53A, <b>60</b> ,60A |
|          | ABILENE ST          | GORDON                            | <b>68</b> ,68A                                     |
|          | ACUFF LN            | SANTO                             | <b>62,</b> 62A                                     |
|          |                     |                                   |                                                    |
|          | ADAMS AVE           | STRAWN                            | <b>66</b> ,66A,66C                                 |
|          | ADDISON RD          | LIPAN                             | 72                                                 |
|          | AERO MARINE DR      | PK EAST/ SPORTSMANS WORLD/ STRAWN | <b>25</b> ,25C                                     |
|          | AGARITA CIR         | PK EAST/ GAINS BEND/ GRAFORD      | <b>16</b> ,16D                                     |
|          | AHLEFELD LN         | PALO PINTO                        | <b>53</b> ,53B                                     |
|          | AIRPORT RD          | PK EAST/ GRAFORD                  | <b>8,16</b> ,16B, <b>17</b> ,17A                   |
|          | AIRPORT RD          | MINERAL WELLS                     | <b>40</b> ,40A,40B                                 |
|          | ALAMO ST            | MINERAL WELLS                     | <b>30</b> ,30C                                     |
|          | ALEXANDER           | MINERAL WELLS                     | <b>31</b> ,31B                                     |
|          |                     | SANTO                             | <b>55,</b> 55C                                     |
|          | ALLEN LN            |                                   |                                                    |
| <u> </u> | ALLEN ST            | MINGUS                            | <b>67</b> ,67A                                     |
| <u></u>  | ALPINE ST           | GORDON                            | <b>68</b> ,68A                                     |
| <u></u>  | AMERICAN LEGION DR  | MINERAL WELLS                     | <b>30</b> ,30C,30D                                 |
|          | ANDERSON            | MINERAL WELLS                     | <b>31</b> ,31B                                     |
|          | ANDERSON LN         | MINERAL WELLS                     | <b>39</b> ,39C                                     |
|          | ANDERSON TRL        | MINERAL WELLS                     | <b>38</b> ,38D                                     |
|          | ANGLER LN           | 7 R RANCH/ GORDON                 | <b>61</b> ,61C                                     |
|          | ANN LN              | MINERAL WELLS                     | <b>31</b> ,31A                                     |
|          |                     |                                   | <b>30,</b> 30D                                     |
|          | ANN RD              | MINERAL WELLS                     |                                                    |
| -        | ANTLER DR           | PK EAST/ SPORTSMANS WORLD/ STAWN  | <b>25</b> ,25A                                     |
|          | APACHE DR           | MINERAL WELLS                     | <b>31</b> ,31A                                     |
|          | ARLENE LN           | MINERAL WELLS                     | <b>40</b> ,40C                                     |
|          | ARMADILLO LN        | PALO PINTO LAKE/ GORDON           | <b>53</b> ,53C                                     |
|          | ARMSTRONG ALY       | RANGER RIDGE/ STRAWN              | <b>58</b> ,58A                                     |
|          | ARROWHEAD RD        | PK WEST/ GRAHAM                   | <b>16</b> ,16A                                     |
|          | ARROWHEAD TRL       | PK WEST/ GRAHAM                   | <b>16</b> ,16A                                     |
|          | ARTS WAY            | 7 R RANCH/ GORDON                 | <b>60</b> ,60D                                     |
|          | ATLAS LN            | PK EAST/ GRAFORD                  | <b>9</b> ,9C                                       |
|          |                     | PK EAST/ THE CLIFFS/ GRAFORD      | <b>26</b> ,26A                                     |
|          | AUGUSTA CT          |                                   | ·                                                  |
| -        | AUSTIN AVE          | STRAWN                            | <b>66,</b> 66A                                     |
|          | AUSTIN DR           | MINERAL WELLS                     | <b>30</b> ,30C                                     |
|          | AUSTIN RD           | PERRIN                            | 14                                                 |
|          | AUSTIN ST           | SANTO                             | <b>62</b> ,62A                                     |
|          | AUSTIN ST - EAST    | GORDON                            | <b>68</b> ,68A                                     |
|          | AUSTIN ST - WEST    | GORDON                            | <b>67</b> ,67B                                     |
|          | AUTUMN CT           | MINERAL WELLS                     | <b>30</b> ,30D                                     |
|          | AUTUMNWOOD RD       | MINERAL WELLS                     | <b>39</b> ,39D                                     |
|          | AYERS RD            | MINERAL WELLS                     | 47                                                 |
| <b>—</b> |                     | PALO PINTO LAKE/ GORDON           | <b>60</b> ,60B                                     |
|          | AZTEC DR            | ,                                 |                                                    |
| В        | BABS PRIVATE DR     | MINGUS                            | <b>67</b> ,67C                                     |
|          | BABS ST             | MINGUS                            | <b>67</b> ,67C                                     |
|          | BAILEY ST           | ORAN COMMUNITY/ GRAFORD           | 13                                                 |
|          | BAIT SHACK RD       | PALO PINTO LAKE/ GORDON           | <b>53</b> ,53C                                     |
|          | BAKER ST            | MINGUS                            | <b>67</b> ,67C                                     |
|          | BALCONES LN         | PK EAST/ HILLS ABOVE PK/ GRAFORD  | 1                                                  |
|          | BALD EAGLE CT       | PK EAST/ HILLS ABOVE PK/ GRAFORD  | 1                                                  |
|          | BALLEYCASTLE CT     | PK EAST/ THE CLIFFS/ GRAFORD      | <b>25</b> ,25B                                     |
|          | BALLEYCASTLE DR     | PK EAST/ THE CLIFFS/ GRAFORD      | <b>25</b> ,25B                                     |
| -        |                     | ·                                 | ·                                                  |
| -        | BALLPARK WAY        | PK EAST/THE RANCH/ GRAFORD        | 17,17C                                             |
|          | BALTRUSOL CT        | PK EAST/ THE CLIFFS/ GRAFORD      | <b>25</b> ,25B                                     |
|          | BALTRUSOL DR        | PK EAST/ THE CLIFFS/ GRAFORD      | <b>25</b> ,25B                                     |
|          | BANKHEAD HWY - EAST | MINERAL WELLS                     | 29                                                 |
|          | BANKHEAD HWY - WEST | MINERAL WELLS                     | <b>38</b> ,38B                                     |
|          | BARBER LAKES DR     | BRAZOS MOUNTAIN RANCH/MW          | <b>38</b> ,38D, <b>46</b> ,46A                     |
|          | BARKER RD           | MINERAL WELLS                     | <b>30</b> ,30C, <b>39</b> ,39A                     |
|          |                     |                                   |                                                    |