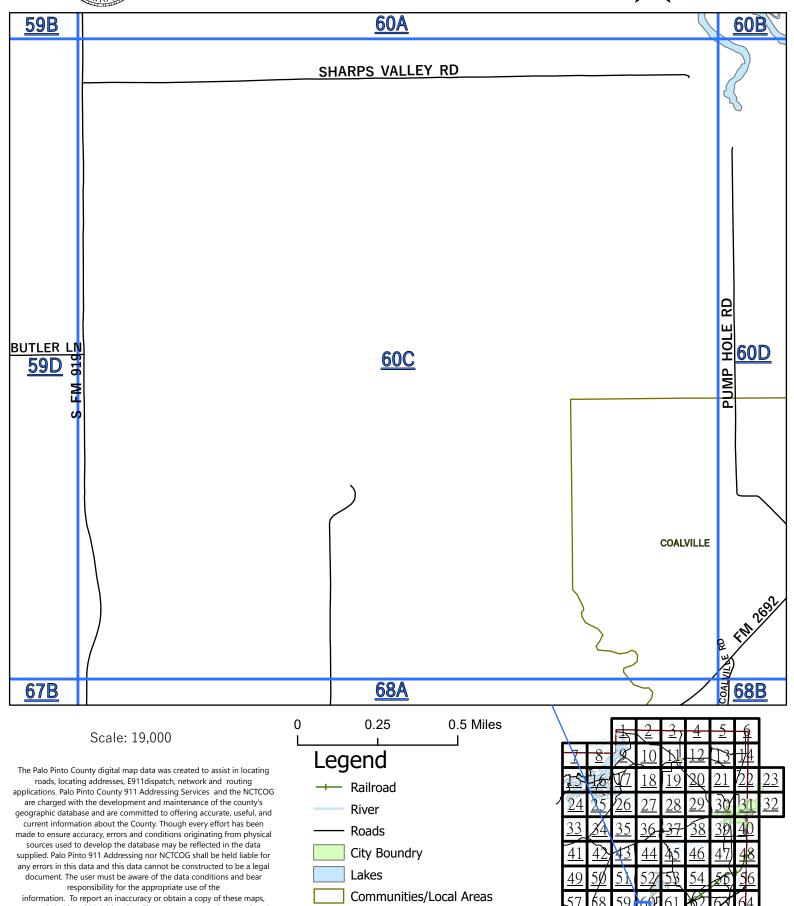

The Palo Pinto County digital map data was created to assist in locating roads, locating addresses, E911dispatch, network and routing applications. Palo Pinto County 911 Addressing Services and the NCTCOG are charged with the development and maintenance of the county's geographic database and are committed to offering accurate, useful, and current information about the County. Though every effort has been made to ensure accuracy, errors and conditions originating from physical sources used to develop the database may be reflected in the data supplied. Palo Pinto 911 Addressing nor NCTCOG shall be held liable for any errors in this data and this data cannot be constructed to be a legal document. The user must be aware of the data conditions and bear responsibility for the appropriate use of the information. To report an inaccuracy or obtain a copy of these maps, contact Palo Pinto 911 Addressing. These maps may not be reproduced for sale. Mapbook updated 2022