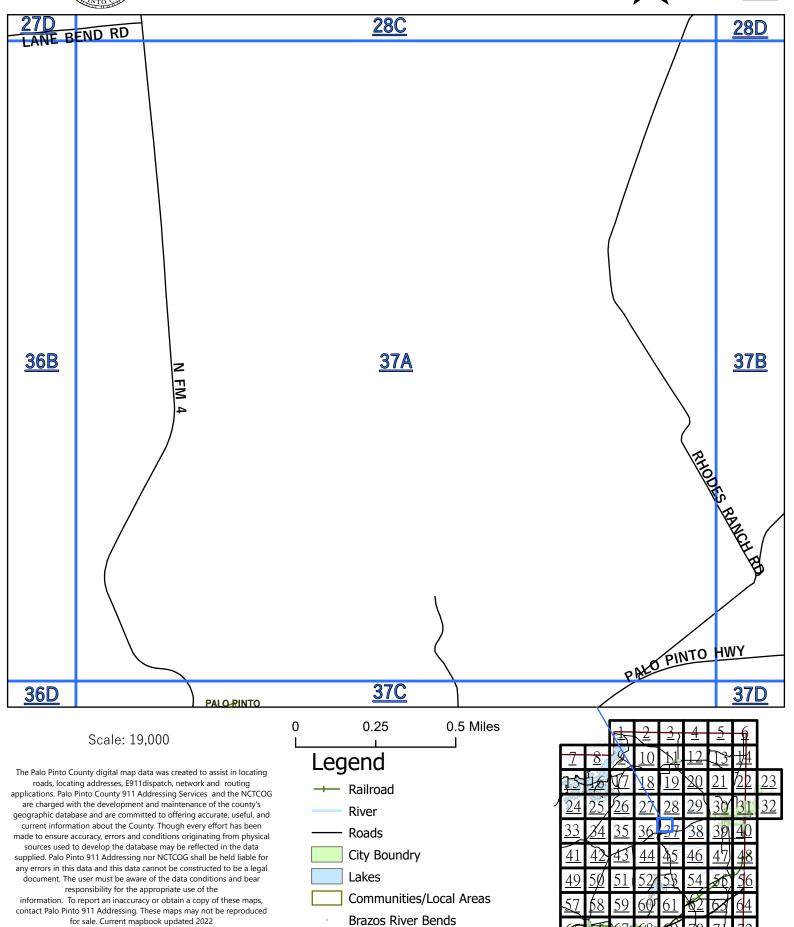

The Palo Pinto County digital map data was created to assist in locating roads, locating addresses, E911dispatch, network and routing applications. Palo Pinto County 911 Addressing Services and the NCTCOG are charged with the development and maintenance of the county's geographic database and are committed to offering accurate, useful, and current information about the County. Though every effort has been made to ensure accuracy, errors and conditions originating from physical sources used to develop the database may be reflected in the data supplied. Palo Pinto 911 Addressing nor NCTCOG shall be held liable for any errors in this data and this data cannot be constructed to be a legal document. The user must be aware of the data conditions and bear responsibility for the appropriate use of the information. To report an inaccuracy or obtain a copy of these maps, contact Palo Pinto 911 Addressing. These maps may not be reproduced for sale. Mapbook updated 2022